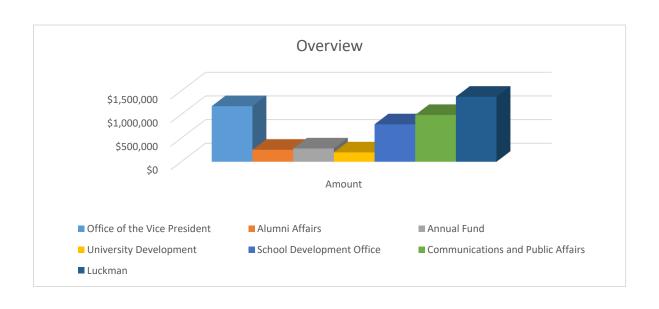

Consolidation

|                                      | 2021-22 Base | 2021-22 Salary Incr. | 2022-23 Base | 2022-23 Base Adj. | 2022-23 RAP 3 | 2022-23 Adj. Base |
|--------------------------------------|--------------|----------------------|--------------|-------------------|---------------|-------------------|
|                                      | FUNDS        | FUNDS                | FUNDS        | FUNDS             | FUNDS         | FUNDS             |
|                                      |              |                      |              |                   |               |                   |
| SALARIES & WAGES:                    |              |                      |              |                   |               |                   |
| Faculty                              |              |                      |              |                   |               |                   |
| Non-Faculty                          | \$3,731,066  |                      | \$3,731,066  |                   |               | \$3,731,066       |
| Faculty Promotion                    |              |                      |              |                   |               |                   |
| Work Study On/Off Campus             |              |                      |              |                   |               |                   |
|                                      |              |                      |              |                   |               |                   |
| TOTAL SALARIES & WAGES:              | \$3,731,066  | \$0                  | \$3,731,066  | \$0               | \$0           | \$3,731,066       |
|                                      |              |                      |              |                   |               |                   |
| OPERATING EXPENSE & EQUIPMENT:       |              |                      |              |                   |               |                   |
| Supplies & Services                  | \$1,332,413  |                      | \$1,332,413  |                   |               | \$1,332,413       |
| Equipment                            | 5,649        |                      | 5,649        |                   |               | 5,649             |
| Miscellaneous                        |              |                      |              |                   |               |                   |
| Unmet Budget Needs                   |              |                      |              |                   |               |                   |
| TOTAL OPERATING EXPENSE & EQUIPMENT: | \$1,338,062  |                      | \$1,338,062  |                   | \$0           | \$1,338,062       |
|                                      | \$1,550,002  |                      | \$1,000,002  |                   | 90            | 31,000,002        |
| TOTAL                                | \$5,069,128  | \$0                  | \$5,069,128  | \$0               | \$0           | \$5,069,128       |

Office of the Vice
600000 (0601)
President

| (0002)                               | 2021-22 Base | 2021-22 Salary Incr. | 2022-23 Base | 2022-23 Base Adj. | 2022-23 RAP 3 | 2022-23 Adj. Base |
|--------------------------------------|--------------|----------------------|--------------|-------------------|---------------|-------------------|
|                                      | FUNDS        | FUNDS                | FUNDS        | FUNDS             | FUNDS         | FUNDS             |
| SALARIES & WAGES:                    |              |                      |              |                   |               |                   |
| Faculty                              |              |                      |              |                   |               |                   |
| Non-Faculty                          | \$871,215    |                      | \$871,215    |                   |               | \$871,215         |
| Faculty Promotion                    |              |                      |              |                   |               |                   |
| Work Study On/Off Campus             |              |                      |              |                   |               |                   |
| TOTAL SALARIES & WAGES:              | \$871,215    | \$0                  | \$871,215    | \$0               | \$0           | \$871,215         |
| OPERATING EXPENSE & EQUIPMENT:       |              |                      |              |                   |               |                   |
| Supplies & Services                  | \$305,499    |                      | \$305,499    |                   |               | \$305,499         |
| Equipment                            |              |                      |              |                   |               |                   |
| Miscellaneous                        |              |                      |              |                   |               |                   |
| Unmet Budget Needs                   |              |                      |              |                   |               |                   |
| TOTAL OPERATING EXPENSE & EQUIPMENT: | \$305,499    | \$0                  | \$305,499    | \$0               | \$0           | \$305,499         |
| TOTAL                                | \$1,176,714  | \$0                  | \$1,176,714  | \$0               | \$0           | \$1,176,714       |

600005 (0605) Alumni Affairs

| , , ,                                | 2021-22 Base | 2021-22 Salary Incr. | 2022-23 Base | 2022-23 Base Adj. | 2022-23 RAP 3 | 2022-23 Adj. Base |
|--------------------------------------|--------------|----------------------|--------------|-------------------|---------------|-------------------|
|                                      | FUNDS        | FUNDS                | FUNDS        | FUNDS             | FUNDS         | FUNDS             |
| SALARIES & WAGES:                    |              |                      |              |                   |               |                   |
| Faculty                              |              |                      |              |                   |               |                   |
| Non-Faculty                          | \$253,920    |                      | \$253,920    |                   |               | \$253,920         |
| Faculty Promotion                    |              |                      |              |                   |               |                   |
| Work Study On/Off Campus             |              |                      |              |                   |               |                   |
| TOTAL SALARIES & WAGES:              | \$253,920    | \$0                  | \$253,920    | \$0               | \$0           | \$253,920         |
| OPERATING EXPENSE & EQUIPMENT:       |              |                      |              |                   |               |                   |
| Supplies & Services                  |              |                      |              |                   |               |                   |
| Equipment                            |              |                      |              |                   |               |                   |
| Miscellaneous                        |              |                      |              |                   |               |                   |
| Unmet Budget Needs                   |              |                      |              |                   |               |                   |
| TOTAL OPERATING EXPENSE & EQUIPMENT: | \$0          | \$0                  | \$0          | \$0               | \$0           | \$0               |
| TOTAL                                | \$253,920    | \$0                  | \$253,920    | \$0               | \$0           | \$253,920         |

600015 (0605) Annual Fund

|              |                                    |                                                       |                                                  |                                                                                                                                                                                                                                      | Annuai runa                                                                                                                                                               |
|--------------|------------------------------------|-------------------------------------------------------|--------------------------------------------------|--------------------------------------------------------------------------------------------------------------------------------------------------------------------------------------------------------------------------------------|---------------------------------------------------------------------------------------------------------------------------------------------------------------------------|
| 2021-22 Base | 2021-22 Salary Incr.               | 2022-23 Base                                          | 2022-23 Base Adj.                                | 2022-23 RAP 3                                                                                                                                                                                                                        | 2022-23 Adj. Base                                                                                                                                                         |
| FUNDS        | FUNDS                              | FUNDS                                                 | FUNDS                                            | FUNDS                                                                                                                                                                                                                                | FUNDS                                                                                                                                                                     |
|              |                                    |                                                       |                                                  |                                                                                                                                                                                                                                      |                                                                                                                                                                           |
|              |                                    |                                                       |                                                  |                                                                                                                                                                                                                                      |                                                                                                                                                                           |
|              |                                    |                                                       |                                                  |                                                                                                                                                                                                                                      |                                                                                                                                                                           |
| \$232,064    |                                    | \$232,064                                             |                                                  |                                                                                                                                                                                                                                      | \$232,064                                                                                                                                                                 |
|              |                                    |                                                       |                                                  |                                                                                                                                                                                                                                      |                                                                                                                                                                           |
|              |                                    |                                                       |                                                  |                                                                                                                                                                                                                                      |                                                                                                                                                                           |
|              |                                    |                                                       |                                                  |                                                                                                                                                                                                                                      |                                                                                                                                                                           |
| \$232,064    | \$0                                | \$232,064                                             | \$0                                              | \$0                                                                                                                                                                                                                                  | \$232,064                                                                                                                                                                 |
|              |                                    |                                                       |                                                  |                                                                                                                                                                                                                                      |                                                                                                                                                                           |
|              |                                    |                                                       |                                                  |                                                                                                                                                                                                                                      |                                                                                                                                                                           |
| \$50,000     |                                    | \$50,000                                              |                                                  |                                                                                                                                                                                                                                      | \$50,000                                                                                                                                                                  |
|              |                                    |                                                       |                                                  |                                                                                                                                                                                                                                      |                                                                                                                                                                           |
|              |                                    |                                                       |                                                  |                                                                                                                                                                                                                                      |                                                                                                                                                                           |
|              |                                    |                                                       |                                                  |                                                                                                                                                                                                                                      |                                                                                                                                                                           |
| \$50,000     | so                                 | \$50,000                                              | S0                                               | \$0                                                                                                                                                                                                                                  | \$50,000                                                                                                                                                                  |
| \$50,000     | 90                                 | \$50,000                                              | 90                                               | 90                                                                                                                                                                                                                                   | \$20,000                                                                                                                                                                  |
| \$282,064    | \$0                                | \$282,064                                             | \$0                                              | \$0                                                                                                                                                                                                                                  | \$282,064                                                                                                                                                                 |
|              | \$232,064<br>\$232,064<br>\$50,000 | \$232,064<br>\$232,064<br>\$50,000<br>\$50,000<br>\$0 | \$232,064 \$0 \$232,064<br>\$50,000 \$0 \$50,000 | FUNDS         FUNDS         FUNDS           \$232,064         \$232,064         \$232,064           \$232,064         \$0         \$232,064         \$0           \$50,000         \$50,000         \$0         \$50,000         \$0 | FUNDS         FUNDS         FUNDS         FUNDS           \$232,064         \$232,064         \$0         \$0           \$50,000         \$50,000         \$0         \$0 |

University
600020 (0605)

Development

| 600020 (0605)                                                                                                                                                                                                                                                                                                                                                                                                                                                                                                                                                                                                                                                                                                                                                                                                                                                                                                                                                                                                                                                                                                                                                                                                                                                                                                                                                                                                                                                                                                                                                                                                                                                                                                                                                                                                                                                                                                                                                                                                                                                                                                                 |              |                      |              |                   |               | Development       |
|-------------------------------------------------------------------------------------------------------------------------------------------------------------------------------------------------------------------------------------------------------------------------------------------------------------------------------------------------------------------------------------------------------------------------------------------------------------------------------------------------------------------------------------------------------------------------------------------------------------------------------------------------------------------------------------------------------------------------------------------------------------------------------------------------------------------------------------------------------------------------------------------------------------------------------------------------------------------------------------------------------------------------------------------------------------------------------------------------------------------------------------------------------------------------------------------------------------------------------------------------------------------------------------------------------------------------------------------------------------------------------------------------------------------------------------------------------------------------------------------------------------------------------------------------------------------------------------------------------------------------------------------------------------------------------------------------------------------------------------------------------------------------------------------------------------------------------------------------------------------------------------------------------------------------------------------------------------------------------------------------------------------------------------------------------------------------------------------------------------------------------|--------------|----------------------|--------------|-------------------|---------------|-------------------|
|                                                                                                                                                                                                                                                                                                                                                                                                                                                                                                                                                                                                                                                                                                                                                                                                                                                                                                                                                                                                                                                                                                                                                                                                                                                                                                                                                                                                                                                                                                                                                                                                                                                                                                                                                                                                                                                                                                                                                                                                                                                                                                                               | 2021-22 Base | 2021-22 Salary Incr. | 2022-23 Base | 2022-23 Base Adj. | 2022-23 RAP 3 | 2022-23 Adj. Base |
|                                                                                                                                                                                                                                                                                                                                                                                                                                                                                                                                                                                                                                                                                                                                                                                                                                                                                                                                                                                                                                                                                                                                                                                                                                                                                                                                                                                                                                                                                                                                                                                                                                                                                                                                                                                                                                                                                                                                                                                                                                                                                                                               | FUNDS        | FUNDS                | FUNDS        | FUNDS             | FUNDS         | FUNDS             |
|                                                                                                                                                                                                                                                                                                                                                                                                                                                                                                                                                                                                                                                                                                                                                                                                                                                                                                                                                                                                                                                                                                                                                                                                                                                                                                                                                                                                                                                                                                                                                                                                                                                                                                                                                                                                                                                                                                                                                                                                                                                                                                                               |              |                      |              |                   |               |                   |
| SALARIES & WAGES:                                                                                                                                                                                                                                                                                                                                                                                                                                                                                                                                                                                                                                                                                                                                                                                                                                                                                                                                                                                                                                                                                                                                                                                                                                                                                                                                                                                                                                                                                                                                                                                                                                                                                                                                                                                                                                                                                                                                                                                                                                                                                                             |              |                      |              |                   |               |                   |
| Faculty                                                                                                                                                                                                                                                                                                                                                                                                                                                                                                                                                                                                                                                                                                                                                                                                                                                                                                                                                                                                                                                                                                                                                                                                                                                                                                                                                                                                                                                                                                                                                                                                                                                                                                                                                                                                                                                                                                                                                                                                                                                                                                                       |              |                      |              |                   |               |                   |
| Non-Faculty                                                                                                                                                                                                                                                                                                                                                                                                                                                                                                                                                                                                                                                                                                                                                                                                                                                                                                                                                                                                                                                                                                                                                                                                                                                                                                                                                                                                                                                                                                                                                                                                                                                                                                                                                                                                                                                                                                                                                                                                                                                                                                                   | \$175,554    |                      | \$175,554    |                   |               | \$175,554         |
| Faculty Promotion                                                                                                                                                                                                                                                                                                                                                                                                                                                                                                                                                                                                                                                                                                                                                                                                                                                                                                                                                                                                                                                                                                                                                                                                                                                                                                                                                                                                                                                                                                                                                                                                                                                                                                                                                                                                                                                                                                                                                                                                                                                                                                             |              |                      |              |                   |               |                   |
| Work Study On/Off Campus                                                                                                                                                                                                                                                                                                                                                                                                                                                                                                                                                                                                                                                                                                                                                                                                                                                                                                                                                                                                                                                                                                                                                                                                                                                                                                                                                                                                                                                                                                                                                                                                                                                                                                                                                                                                                                                                                                                                                                                                                                                                                                      |              |                      |              |                   |               |                   |
|                                                                                                                                                                                                                                                                                                                                                                                                                                                                                                                                                                                                                                                                                                                                                                                                                                                                                                                                                                                                                                                                                                                                                                                                                                                                                                                                                                                                                                                                                                                                                                                                                                                                                                                                                                                                                                                                                                                                                                                                                                                                                                                               |              |                      |              |                   |               |                   |
| TOTAL SALARIES & WAGES:                                                                                                                                                                                                                                                                                                                                                                                                                                                                                                                                                                                                                                                                                                                                                                                                                                                                                                                                                                                                                                                                                                                                                                                                                                                                                                                                                                                                                                                                                                                                                                                                                                                                                                                                                                                                                                                                                                                                                                                                                                                                                                       | \$175,554    | \$0                  | \$175,554    | \$0               | \$0           | \$175,554         |
|                                                                                                                                                                                                                                                                                                                                                                                                                                                                                                                                                                                                                                                                                                                                                                                                                                                                                                                                                                                                                                                                                                                                                                                                                                                                                                                                                                                                                                                                                                                                                                                                                                                                                                                                                                                                                                                                                                                                                                                                                                                                                                                               |              |                      |              |                   |               |                   |
| OPERATING EXPENSE & EQUIPMENT:                                                                                                                                                                                                                                                                                                                                                                                                                                                                                                                                                                                                                                                                                                                                                                                                                                                                                                                                                                                                                                                                                                                                                                                                                                                                                                                                                                                                                                                                                                                                                                                                                                                                                                                                                                                                                                                                                                                                                                                                                                                                                                |              |                      |              |                   |               |                   |
| Supplies & Services                                                                                                                                                                                                                                                                                                                                                                                                                                                                                                                                                                                                                                                                                                                                                                                                                                                                                                                                                                                                                                                                                                                                                                                                                                                                                                                                                                                                                                                                                                                                                                                                                                                                                                                                                                                                                                                                                                                                                                                                                                                                                                           | \$23,134     |                      | \$23,134     |                   |               | \$23,134          |
| Equipment                                                                                                                                                                                                                                                                                                                                                                                                                                                                                                                                                                                                                                                                                                                                                                                                                                                                                                                                                                                                                                                                                                                                                                                                                                                                                                                                                                                                                                                                                                                                                                                                                                                                                                                                                                                                                                                                                                                                                                                                                                                                                                                     |              |                      |              |                   |               |                   |
| Miscellaneous                                                                                                                                                                                                                                                                                                                                                                                                                                                                                                                                                                                                                                                                                                                                                                                                                                                                                                                                                                                                                                                                                                                                                                                                                                                                                                                                                                                                                                                                                                                                                                                                                                                                                                                                                                                                                                                                                                                                                                                                                                                                                                                 |              |                      |              |                   |               |                   |
| Unmet Budget Needs                                                                                                                                                                                                                                                                                                                                                                                                                                                                                                                                                                                                                                                                                                                                                                                                                                                                                                                                                                                                                                                                                                                                                                                                                                                                                                                                                                                                                                                                                                                                                                                                                                                                                                                                                                                                                                                                                                                                                                                                                                                                                                            |              |                      |              |                   |               |                   |
| TOTAL OPERATING EXPENSE & EQUIPMENT:                                                                                                                                                                                                                                                                                                                                                                                                                                                                                                                                                                                                                                                                                                                                                                                                                                                                                                                                                                                                                                                                                                                                                                                                                                                                                                                                                                                                                                                                                                                                                                                                                                                                                                                                                                                                                                                                                                                                                                                                                                                                                          | \$23,134     | \$0                  | \$23,134     | \$0               | \$0           | \$23,134          |
| TO THE OTERITOR END ENDER THE PROPERTY OF THE | \$23,134     | 90                   | \$23,134     | 30                | 40            | \$23,134          |
| TOTAL                                                                                                                                                                                                                                                                                                                                                                                                                                                                                                                                                                                                                                                                                                                                                                                                                                                                                                                                                                                                                                                                                                                                                                                                                                                                                                                                                                                                                                                                                                                                                                                                                                                                                                                                                                                                                                                                                                                                                                                                                                                                                                                         | \$198,688    | \$0                  | \$198,688    | \$0               | \$0           | \$198,688         |
| TOTAL                                                                                                                                                                                                                                                                                                                                                                                                                                                                                                                                                                                                                                                                                                                                                                                                                                                                                                                                                                                                                                                                                                                                                                                                                                                                                                                                                                                                                                                                                                                                                                                                                                                                                                                                                                                                                                                                                                                                                                                                                                                                                                                         | \$198,688    | \$0                  | \$198,688    | \$0               | \$0           | \$19              |

### 2022-2023 RESOURCE ALLOCATION UNIVERSITY ADVANCEMENT

600025 (0605)

School Development Office

|                                      | 2021-22 Base | 2021-22 Salary Incr. | 2022-23 Base | 2022-23 Base Adj. | 2022-23 RAP 3 | 2022-23 Adj. Base |
|--------------------------------------|--------------|----------------------|--------------|-------------------|---------------|-------------------|
|                                      | FUNDS        | FUNDS                | FUNDS        | FUNDS             | FUNDS         | FUNDS             |
|                                      |              |                      |              |                   |               |                   |
| SALARIES & WAGES:                    |              |                      |              |                   |               |                   |
| Faculty                              |              |                      |              |                   |               |                   |
| Non-Faculty                          | \$792,465    |                      | \$792,465    |                   |               | \$792,465         |
| Faculty Promotion                    |              |                      |              |                   |               |                   |
| Work Study On/Off Campus             |              |                      |              |                   |               |                   |
| TOTAL SALARIES & WAGES:              | \$792,465    | \$0                  | \$792,465    | \$0               | \$0           | \$792,465         |
| OPERATING EXPENSE & EQUIPMENT:       |              |                      |              |                   |               |                   |
| Supplies & Services                  |              |                      |              |                   |               |                   |
| Equipment                            |              |                      |              |                   |               |                   |
| Miscellaneous                        |              |                      |              |                   |               |                   |
| Unmet Budget Needs                   |              |                      |              |                   |               |                   |
| TOTAL OPERATING EXPENSE & EQUIPMENT: | \$0          | \$0                  | \$0          | \$0               | \$0           | \$0               |
| TOTAL                                | \$792,465    | \$0                  | \$792,465    | \$0               | \$0           | \$792,465         |

Communications & Public Affairs

| 000040 (0003)                        |              |                      |              |                   |               | 1 ubiic Airairs   |
|--------------------------------------|--------------|----------------------|--------------|-------------------|---------------|-------------------|
|                                      | 2021-22 Base | 2021-22 Salary Incr. | 2022-23 Base | 2022-23 Base Adj. | 2022-23 RAP 3 | 2022-23 Adj. Base |
|                                      | FUNDS        | FUNDS                | FUNDS        | FUNDS             | FUNDS         | FUNDS             |
|                                      |              |                      |              |                   |               |                   |
| SALARIES & WAGES:                    |              |                      |              |                   |               |                   |
| Faculty                              |              |                      |              |                   |               |                   |
| Non-Faculty                          | \$774,618    |                      | \$774,618    |                   |               | \$774,618         |
| Faculty Promotion                    |              |                      |              |                   |               |                   |
| Work Study On/Off Campus             |              |                      |              |                   |               |                   |
|                                      |              |                      |              |                   |               |                   |
| TOTAL SALARIES & WAGES:              | \$774,618    | \$0                  | \$774,618    | \$0               | \$0           | \$774,618         |
|                                      |              |                      |              |                   |               |                   |
| OPERATING EXPENSE & EQUIPMENT:       |              |                      |              |                   |               |                   |
| Supplies & Services                  | \$209,570    |                      | \$209,570    |                   |               | \$209,570         |
| Equipment                            | 5,649        |                      | 5,649        |                   |               | 5,649             |
| Miscellaneous                        |              |                      |              |                   |               |                   |
| Unmet Budget Needs                   |              |                      |              |                   |               |                   |
| TOTAL OPERATING EXPENSE & EQUIPMENT: | \$215,219    | \$0                  | \$215,219    | \$0               | \$0           | \$215,219         |
|                                      | 4220,227     | ***                  | ¥==0,==;     | **                | **            | 4,                |
| TOTAL                                | \$989,837    | \$0                  | \$989,837    | \$0               | \$0           | \$989,837         |
|                                      | 1            |                      | 1            | 1                 | 1             | I                 |

#### 2022-2023 RESOURCE ALLOCATION UNIVERSITY ADVANCEMENT

600050 Luckman

|                                      | 2021-22 Base | 2021-22 Salary Incr. | 2022-23 Base | 2022-23 Base Adj. | 2022-23 RAP 3 | 2022-23 Adj. Base |
|--------------------------------------|--------------|----------------------|--------------|-------------------|---------------|-------------------|
|                                      | FUNDS        | FUNDS                | FUNDS        | FUNDS             | FUNDS         | FUNDS             |
| SALARIES & WAGES:                    |              |                      |              |                   |               |                   |
| Faculty                              |              |                      |              |                   |               |                   |
| Non-Faculty                          | \$631,230    |                      | \$631,230    |                   |               | \$631,230         |
| Faculty Promotion                    |              |                      |              |                   |               |                   |
| Work Study On/Off Campus             |              |                      |              |                   |               |                   |
| TOTAL SALARIES & WAGES:              | \$631,230    | \$0                  | \$631,230    | \$0               | \$0           | \$631,230         |
| OPERATING EXPENSE & EQUIPMENT:       |              |                      |              |                   |               |                   |
| Supplies & Services                  | \$744,210    |                      | \$744,210    |                   |               | \$744,210         |
| Equipment                            |              |                      |              |                   |               |                   |
| Miscellaneous                        |              |                      |              |                   |               |                   |
| Unmet Budget Needs                   |              |                      |              |                   |               |                   |
| TOTAL OPERATING EXPENSE & EQUIPMENT: | \$744,210    | \$0                  | \$744,210    | \$0               | \$0           | \$744,210         |
| TOTAL                                | \$1,375,440  | \$0                  | \$1,375,440  | \$0               | \$0           | \$1,375,440       |