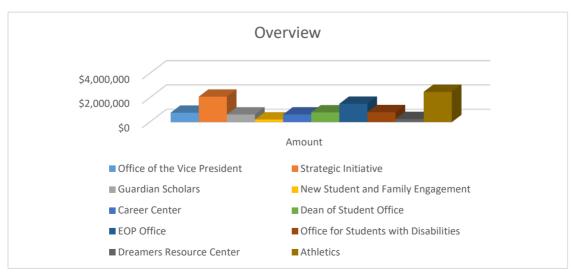

## 2022-2023 RESOURCE ALLOCATION STUDENT LIFE

Consolidation

|                                                 | 2021-22 Base<br>FUNDS | 2021-22 Salary Incr.<br>FUNDS | 2022-23 Base<br>FUNDS | 2022-23 Base Adj.<br>FUNDS | 2022-23 RAP 3<br>FUNDS | 2022-23 Adj. Base<br>FUNDS |
|-------------------------------------------------|-----------------------|-------------------------------|-----------------------|----------------------------|------------------------|----------------------------|
| SALADIES & WACES                                |                       |                               |                       |                            |                        |                            |
| SALARIES & WAGES:                               | #1 210 002            |                               | #1 210 002            |                            |                        | #1 210 002                 |
| Faculty                                         | \$1,310,082           |                               | \$1,310,082           |                            |                        | \$1,310,082                |
| Non-Faculty                                     | 5,596,385             |                               | 5,596,385             |                            |                        | 5,596,385                  |
| Faculty Promotion                               |                       |                               |                       |                            |                        |                            |
| Work Study On/Off Campus                        |                       |                               |                       |                            |                        |                            |
| TOTAL SALARIES & WAGES:                         | \$6,906,467           | \$0                           | \$6,906,467           | \$0                        | \$0                    | \$6,906,467                |
| OPERATING EXPENSE & EQUIPMENT:                  |                       |                               |                       |                            |                        |                            |
| Supplies & Services                             | \$2,659,318           |                               | \$2,659,318           | \$628,000                  |                        | \$3,287,318                |
| Equipment                                       | 14,549                |                               | 14,549                |                            |                        | 14,549                     |
| Miscellaneous                                   |                       |                               |                       |                            |                        |                            |
| State Education Grant                           |                       |                               |                       |                            |                        |                            |
| State University Grant                          |                       |                               |                       |                            |                        |                            |
| Summer Bridge                                   |                       |                               |                       |                            |                        |                            |
| Unmet Budget Needs                              |                       |                               |                       |                            |                        |                            |
| Graduate Equity Fellowship                      |                       |                               |                       |                            |                        |                            |
| Nursing Loan Program - Institutional Match      |                       |                               |                       |                            |                        |                            |
| Perkins Loan Program - Institutional Match      |                       |                               |                       |                            |                        |                            |
| EOP Outreach                                    |                       |                               |                       |                            |                        |                            |
| Health Center Fees Realignment                  |                       |                               |                       |                            |                        |                            |
| Application Fees Realignment                    |                       |                               |                       |                            |                        |                            |
| Hepatitis Immunizations                         |                       |                               |                       |                            |                        |                            |
| CSLA Grant/Scholarship (1/3 Health Center Fees) |                       |                               |                       |                            |                        |                            |
| TOTAL OPERATING EXPENSE & EQUIPMENT:            | \$2,673,867           | \$0                           | \$2,673,867           | \$628,000                  | \$0                    | \$3,301,867                |
| TOTAL                                           | \$9,580,334           | \$0                           | \$9,580,334           | \$628,000                  | \$0                    | \$10,208,334               |

## 2022-2023 RESOURCE ALLOCATION STUDENT LIFE

400000 (0501)

Office of the Vice President

|                                                 | 2021-22 Base | 2021-22 Salary Incr. | 2022-23 Base | 2022-23 Base Adj. | 2022-23 RAP 3 | 2022-23 Adj. Base |
|-------------------------------------------------|--------------|----------------------|--------------|-------------------|---------------|-------------------|
|                                                 | FUNDS        | FUNDS                | FUNDS        | FUNDS             | FUNDS         | FUNDS             |
| SALARIES & WAGES:                               |              |                      |              |                   |               |                   |
| Faculty                                         |              |                      |              |                   |               |                   |
| Non-Faculty                                     | \$771,814    |                      | \$771,814    |                   |               | \$771,814         |
| Faculty Promotion                               |              |                      |              |                   |               |                   |
| Work Study On/Off Campus                        |              |                      |              |                   |               |                   |
| TOTAL SALARIES & WAGES:                         | \$771,814    | \$0                  | \$771,814    | \$0               | \$0           | \$771,814         |
| OPERATING EXPENSE & EQUIPMENT:                  |              |                      |              |                   |               |                   |
| Supplies & Services                             |              |                      |              | \$628,000         | (\$628,000)   |                   |
| Equipment                                       | \$184        |                      | \$184        |                   |               | \$184             |
| Miscellaneous                                   |              |                      |              |                   |               |                   |
| State Education Grant                           |              |                      |              |                   |               |                   |
| State University Grant                          |              |                      |              |                   |               |                   |
| Summer Bridge                                   |              |                      |              |                   |               |                   |
| Unmet Budget Needs                              |              |                      |              |                   |               |                   |
| Graduate Equity Fellowship                      |              |                      |              |                   |               |                   |
| Nursing Loan Program - Institutional Match      |              |                      |              |                   |               |                   |
| Perkins Loan Program - Institutional Match      |              |                      |              |                   |               |                   |
| EOP Outreach                                    |              |                      |              |                   |               |                   |
| Health Center Fees Realignment                  |              |                      |              |                   |               |                   |
| Application Fees Realignment                    |              |                      |              |                   |               |                   |
| Hepatitis Immunizations                         |              |                      |              |                   |               |                   |
| CSLA Grant/Scholarship (1/3 Health Center Fees) |              |                      |              |                   |               |                   |
| TOTAL OPERATING EXPENSE & EQUIPMENT:            | \$184        | \$0                  | \$184        | \$628,000         | (\$628,000)   | \$184             |
| TOTAL                                           | \$771,998    | \$0                  | \$771,998    | \$628,000         | (\$628,000)   | \$771,998         |

#### STUDENT LIFE

| 400010 (0501) | Strategic Initiative |
|---------------|----------------------|

|                                                 | 2021-22 Base<br>FUNDS | 2021-22 Salary Incr.<br>FUNDS | 2022-23 Base<br>FUNDS | 2022-23 Base Adj.<br>FUNDS | 2022-23 RAP 3<br>FUNDS | 2022-23 Adj. Base<br>FUNDS |
|-------------------------------------------------|-----------------------|-------------------------------|-----------------------|----------------------------|------------------------|----------------------------|
|                                                 |                       |                               |                       |                            |                        |                            |
| SALARIES & WAGES:                               |                       |                               |                       |                            |                        |                            |
| Faculty                                         |                       |                               |                       |                            |                        |                            |
| Non-Faculty                                     |                       |                               |                       |                            |                        |                            |
| Faculty Promotion                               |                       |                               |                       |                            |                        |                            |
| Work Study On/Off Campus                        |                       |                               |                       |                            |                        |                            |
| TOTAL SALARIES & WAGES:                         | \$0                   | \$0                           | \$0                   | \$0                        | \$0                    | \$0                        |
| OPERATING EXPENSE & EQUIPMENT:                  |                       |                               |                       |                            |                        |                            |
| Supplies & Services                             | \$2,089,780           |                               | \$2,089,780           |                            |                        | \$2,089,780                |
| Equipment                                       |                       |                               |                       |                            |                        |                            |
| Miscellaneous                                   |                       |                               |                       |                            |                        |                            |
| State Education Grant                           |                       |                               |                       |                            |                        |                            |
| State University Grant                          |                       |                               |                       |                            |                        |                            |
| Summer Bridge                                   |                       |                               |                       |                            |                        |                            |
| Unmet Budget Needs                              |                       |                               |                       |                            |                        |                            |
| Graduate Equity Fellowship                      |                       |                               |                       |                            |                        |                            |
| Nursing Loan Program - Institutional Match      |                       |                               |                       |                            |                        |                            |
| Perkins Loan Program - Institutional Match      |                       |                               |                       |                            |                        |                            |
| EOP Outreach                                    |                       |                               |                       |                            |                        |                            |
| Health Center Fees Realignment                  |                       |                               |                       |                            |                        |                            |
| Application Fees Realignment                    |                       |                               |                       |                            |                        |                            |
| Hepatitis Immunizations                         |                       |                               |                       |                            |                        |                            |
| CSLA Grant/Scholarship (1/3 Health Center Fees) |                       |                               |                       |                            |                        |                            |
| TOTAL OPERATING EXPENSE & EQUIPMENT:            | \$2,089,780           | \$0                           | \$2,089,780           | \$0                        | \$0                    | \$2,089,780                |
| TOTAL                                           | \$2,089,780           | \$0                           | \$2,089,780           | \$0                        | \$0                    | \$2,089,780                |

## 2022-2023 RESOURCE ALLOCATION STUDENT LIFE

400050 (0501) Guardian Scholars

|                                                 | 2021-22 Base | 2021-22 Salary Incr. | 2022-23 Base | 2022-23 Base Adj. | 2022-23 RAP 3 | 2022-23 Adj. Base |
|-------------------------------------------------|--------------|----------------------|--------------|-------------------|---------------|-------------------|
|                                                 | FUNDS        | FUNDS                | FUNDS        | FUNDS             | FUNDS         | FUNDS             |
| SALARIES & WAGES:                               |              |                      |              |                   |               |                   |
| Faculty                                         |              |                      |              |                   |               |                   |
| Non-Faculty                                     |              |                      |              |                   |               |                   |
| Faculty Promotion                               |              |                      |              |                   |               |                   |
| Work Study On/Off Campus                        |              |                      |              |                   |               |                   |
| TOTAL SALARIES & WAGES:                         | \$0          | \$0                  | \$0          | \$0               | \$0           | \$0               |
| OPERATING EXPENSE & EQUIPMENT:                  |              |                      |              |                   |               |                   |
| Supplies & Services                             |              |                      |              |                   | \$628,000     | \$628,000         |
| Equipment                                       |              |                      |              |                   |               |                   |
| Miscellaneous                                   |              |                      |              |                   |               |                   |
| State Education Grant                           |              |                      |              |                   |               |                   |
| State University Grant                          |              |                      |              |                   |               |                   |
| Summer Bridge                                   |              |                      |              |                   |               |                   |
| Unmet Budget Needs                              |              |                      |              |                   |               |                   |
| Graduate Equity Fellowship                      |              |                      |              |                   |               |                   |
| Nursing Loan Program - Institutional Match      |              |                      |              |                   |               |                   |
| Perkins Loan Program - Institutional Match      |              |                      |              |                   |               |                   |
| EOP Outreach                                    |              |                      |              |                   |               |                   |
| Health Center Fees Realignment                  |              |                      |              |                   |               |                   |
| Application Fees Realignment                    |              |                      |              |                   |               |                   |
| Hepatitis Immunizations                         |              |                      |              |                   |               |                   |
| CSLA Grant/Scholarship (1/3 Health Center Fees) |              |                      |              |                   |               |                   |
| TOTAL OPERATING EXPENSE & EQUIPMENT:            | \$0          | \$0                  | \$0          | \$0               | \$628,000     | \$628,000         |
| TOTAL                                           | \$0          | \$0                  | \$0          | \$0               | \$628,000     | \$628,000         |

## 2022-2023 RESOURCE ALLOCATION STUDENT LIFE

400120 (0501)

New Student and Family Engagement

| 400120 (0301)                                   | 2021-22 Base | 2021 22 Salami I              | 2022-23 Base | 2022-23 Base Adj. | 2022-23 RAP 3 | 2022-23 Adj. Base |
|-------------------------------------------------|--------------|-------------------------------|--------------|-------------------|---------------|-------------------|
|                                                 | FUNDS        | 2021-22 Salary Incr.<br>FUNDS | FUNDS        | FUNDS             | FUNDS         | FUNDS             |
|                                                 |              |                               |              |                   |               |                   |
| SALARIES & WAGES:                               |              |                               |              |                   |               |                   |
| Faculty                                         |              |                               |              |                   |               |                   |
| Non-Faculty                                     | \$242,985    |                               | \$242,985    |                   |               | \$242,985         |
| Faculty Promotion                               |              |                               |              |                   |               |                   |
| Work Study On/Off Campus                        |              |                               |              |                   |               |                   |
| TOTAL SALARIES & WAGES:                         | \$242,985    | \$0                           | \$242,985    | \$0               | \$0           | \$242,985         |
| OPERATING EXPENSE & EQUIPMENT:                  |              |                               |              |                   |               |                   |
| Supplies & Services                             | \$18,821     |                               | \$18,821     |                   |               | \$18,821          |
| Equipment                                       |              |                               |              |                   |               |                   |
| Miscellaneous                                   |              |                               |              |                   |               |                   |
| State Education Grant                           |              |                               |              |                   |               |                   |
| State University Grant                          |              |                               |              |                   |               |                   |
| Summer Bridge                                   |              |                               |              |                   |               |                   |
| Unmet Budget Needs                              |              |                               |              |                   |               |                   |
| Graduate Equity Fellowship                      |              |                               |              |                   |               |                   |
| Nursing Loan Program - Institutional Match      |              |                               |              |                   |               |                   |
| Perkins Loan Program - Institutional Match      |              |                               |              |                   |               |                   |
| EOP Outreach                                    |              |                               |              |                   |               |                   |
| Health Center Fees Realignment                  |              |                               |              |                   |               |                   |
| Application Fees Realignment                    |              |                               |              |                   |               |                   |
| Hepatitis Immunizations                         |              |                               |              |                   |               |                   |
| CSLA Grant/Scholarship (1/3 Health Center Fees) |              |                               |              |                   |               |                   |
| TOTAL OPERATING EXPENSE & EQUIPMENT:            | \$18,821     | \$0                           | \$18,821     | \$0               | \$0           | \$18,821          |
| TOTAL                                           | \$261,806    | \$0                           | \$261,806    | \$0               | \$0           | \$261,806         |

## 2022-2023 RESOURCE ALLOCATION STUDENT LIFE

400130 (0503) Career Center

|                                                 | 2021-22 Base | 2021-22 Salary Incr. | 2022-23 Base | 2022-23 Base Adj. | 2022-23 RAP 3 | 2022-23 Adj. Base |
|-------------------------------------------------|--------------|----------------------|--------------|-------------------|---------------|-------------------|
|                                                 | FUNDS        | FUNDS                | FUNDS        | FUNDS             | FUNDS         | FUNDS             |
| SALARIES & WAGES:                               |              |                      |              |                   |               |                   |
| Faculty                                         |              |                      |              |                   |               |                   |
| Non-Faculty                                     | \$611,951    |                      | \$611,951    |                   |               | \$611,951         |
| Faculty Promotion                               |              |                      |              |                   |               |                   |
| Work Study On/Off Campus                        |              |                      |              |                   |               |                   |
| TOTAL SALARIES & WAGES:                         | \$611,951    | \$0                  | \$611,951    | \$0               | \$0           | \$611,951         |
| OPERATING EXPENSE & EQUIPMENT:                  |              |                      |              |                   |               |                   |
| Supplies & Services                             | \$18,936     |                      | \$18,936     |                   |               | \$18,936          |
| Equipment                                       |              |                      |              |                   |               |                   |
| Miscellaneous                                   |              |                      |              |                   |               |                   |
| State Education Grant                           |              |                      |              |                   |               |                   |
| State University Grant                          |              |                      |              |                   |               |                   |
| Summer Bridge                                   |              |                      |              |                   |               |                   |
| Unmet Budget Needs                              |              |                      |              |                   |               |                   |
| Graduate Equity Fellowship                      |              |                      |              |                   |               |                   |
| Nursing Loan Program - Institutional Match      |              |                      |              |                   |               |                   |
| Perkins Loan Program - Institutional Match      |              |                      |              |                   |               |                   |
| EOP Outreach                                    |              |                      |              |                   |               |                   |
| Health Center Fees Realignment                  |              |                      |              |                   |               |                   |
| Application Fees Realignment                    |              |                      |              |                   |               |                   |
| Hepatitis Immunizations                         |              |                      |              |                   |               |                   |
| CSLA Grant/Scholarship (1/3 Health Center Fees) |              |                      |              |                   |               |                   |
| TOTAL OPERATING EXPENSE & EQUIPMENT:            | \$18,936     | \$0                  | \$18,936     | \$0               | \$0           | \$18,936          |
| TOTAL                                           | \$630,887    | \$0                  | \$630,887    | \$0               | \$0           | \$630,887         |

## 2022-2023 RESOURCE ALLOCATION STUDENT LIFE

400200 (0501)

Dean of Students Office

|                                                 | 2021-22 Base | 2021-22 Salary Incr. | 2022-23 Base | 2022-23 Base Adj. | 2022-23 RAP 3 | 2022-23 Adj. Base |
|-------------------------------------------------|--------------|----------------------|--------------|-------------------|---------------|-------------------|
|                                                 | FUNDS        | FUNDS                | FUNDS        | FUNDS             | FUNDS         | FUNDS             |
| SALARIES & WAGES:                               |              |                      |              |                   |               |                   |
| Faculty                                         |              |                      |              |                   |               |                   |
| Non-Faculty                                     | \$780,569    |                      | \$780,569    |                   |               | \$780,569         |
| Faculty Promotion                               |              |                      |              |                   |               |                   |
| Work Study On/Off Campus                        |              |                      |              |                   |               |                   |
| TOTAL SALARIES & WAGES:                         | \$780,569    | \$0                  | \$780,569    | \$0               | \$0           | \$780,569         |
| OPERATING EXPENSE & EQUIPMENT:                  |              |                      |              |                   |               |                   |
| Supplies & Services                             | \$22,897     |                      | \$22,897     |                   |               | \$22,897          |
| Equipment                                       |              |                      |              |                   |               |                   |
| Miscellaneous                                   |              |                      |              |                   |               |                   |
| State Education Grant                           |              |                      |              |                   |               |                   |
| State University Grant                          |              |                      |              |                   |               |                   |
| Summer Bridge                                   |              |                      |              |                   |               |                   |
| Unmet Budget Needs                              |              |                      |              |                   |               |                   |
| Graduate Equity Fellowship                      |              |                      |              |                   |               |                   |
| Nursing Loan Program - Institutional Match      |              |                      |              |                   |               |                   |
| Perkins Loan Program - Institutional Match      |              |                      |              |                   |               |                   |
| EOP Outreach                                    |              |                      |              |                   |               |                   |
| Health Center Fees Realignment                  |              |                      |              |                   |               |                   |
| Application Fees Realignment                    |              |                      |              |                   |               |                   |
| Hepatitis Immunizations                         |              |                      |              |                   |               |                   |
| CSLA Grant/Scholarship (1/3 Health Center Fees) |              |                      |              |                   |               |                   |
| TOTAL OPERATING EXPENSE & EQUIPMENT:            | \$22,897     | \$0                  | \$22,897     | \$0               | \$0           | \$22,897          |
| TOTAL                                           | \$803,466    | \$0                  | \$803,466    | \$0               | \$0           | \$803,466         |

## 2022-2023 RESOURCE ALLOCATION STUDENT LIFE

400210 (0501) EOP Office

| 400210 (0301)                                   | T            |                      |              |                   |               | EOI OIIIC         |
|-------------------------------------------------|--------------|----------------------|--------------|-------------------|---------------|-------------------|
|                                                 | 2021-22 Base | 2021-22 Salary Incr. | 2022-23 Base | 2022-23 Base Adj. | 2022-23 RAP 3 | 2022-23 Adj. Base |
|                                                 | FUNDS        | FUNDS                | FUNDS        | FUNDS             | FUNDS         | FUNDS             |
| SALARIES & WAGES:                               |              |                      |              |                   |               |                   |
| Faculty                                         |              |                      |              |                   |               |                   |
| Non-Faculty                                     | \$1,304,902  |                      | \$1,304,902  |                   |               | \$1,304,902       |
| Faculty Promotion                               |              |                      |              |                   |               |                   |
| Work Study On/Off Campus                        |              |                      |              |                   |               |                   |
| TOTAL SALARIES & WAGES:                         | \$1,304,902  | \$0                  | \$1,304,902  | \$0               | \$0           | \$1,304,902       |
| OPERATING EXPENSE & EQUIPMENT:                  |              |                      |              |                   |               |                   |
| Supplies & Services                             | \$203,350    |                      | \$203,350    |                   |               | \$203,350         |
| Equipment                                       | 13,327       |                      | 13,327       |                   |               | 13,327            |
| Miscellaneous                                   |              |                      |              |                   |               |                   |
| State Education Grant                           |              |                      |              |                   |               |                   |
| State University Grant                          |              |                      |              |                   |               |                   |
| Summer Bridge                                   |              |                      |              |                   |               |                   |
| Unmet Budget Needs                              |              |                      |              |                   |               |                   |
| Graduate Equity Fellowship                      |              |                      |              |                   |               |                   |
| Nursing Loan Program - Institutional Match      |              |                      |              |                   |               |                   |
| Perkins Loan Program - Institutional Match      |              |                      |              |                   |               |                   |
| EOP Outreach                                    |              |                      |              |                   |               |                   |
| Health Center Fees Realignment                  |              |                      |              |                   |               |                   |
| Application Fees Realignment                    |              |                      |              |                   |               |                   |
| Hepatitis Immunizations                         |              |                      |              |                   |               |                   |
| CSLA Grant/Scholarship (1/3 Health Center Fees) |              |                      |              |                   |               |                   |
| TOTAL OPERATING EXPENSE & EQUIPMENT:            | \$216,677    | \$0                  | \$216,677    | \$0               | \$0           | \$216,677         |
| TOTAL                                           | \$1,521,579  | \$0                  | \$1,521,579  | \$0               | \$0           | \$1,521,579       |

## Office for Students 400240 (0501) with Disabilities

|                                                 | 2021-22 Base | 2021-22 Salary Incr. | 2022-23 Base | 2022-23 Base Adj. | 2022-23 RAP 3 | 2022-23 Adj. Base |
|-------------------------------------------------|--------------|----------------------|--------------|-------------------|---------------|-------------------|
|                                                 | FUNDS        | FUNDS                | FUNDS        | FUNDS             | FUNDS         | FUNDS             |
| SALARIES & WAGES:                               |              |                      |              |                   |               |                   |
| Faculty                                         |              |                      |              |                   |               |                   |
| Non-Faculty                                     | \$646,992    |                      | \$646,992    |                   |               | \$646,992         |
| Faculty Promotion                               |              |                      |              |                   |               |                   |
| Work Study On/Off Campus                        |              |                      |              |                   |               |                   |
| TOTAL SALARIES & WAGES:                         | \$646,992    | \$0                  | \$646,992    | \$0               | \$0           | \$646,992         |
| OPERATING EXPENSE & EQUIPMENT:                  |              |                      |              |                   |               |                   |
| Supplies & Services                             | \$111,538    |                      | \$111,538    |                   |               | \$111,538         |
| Equipment                                       | 1,038        |                      | 1,038        |                   |               | 1,038             |
| Miscellaneous                                   |              |                      |              |                   |               |                   |
| State Education Grant                           |              |                      |              |                   |               |                   |
| State University Grant                          |              |                      |              |                   |               |                   |
| Summer Bridge                                   |              |                      |              |                   |               |                   |
| Unmet Budget Needs                              |              |                      |              |                   |               |                   |
| Graduate Equity Fellowship                      |              |                      |              |                   |               |                   |
| Nursing Loan Program - Institutional Match      |              |                      |              |                   |               |                   |
| Perkins Loan Program - Institutional Match      |              |                      |              |                   |               |                   |
| EOP Outreach                                    |              |                      |              |                   |               |                   |
| Health Center Fees Realignment                  |              |                      |              |                   |               |                   |
| Application Fees Realignment                    |              |                      |              |                   |               |                   |
| Hepatitis Immunizations                         |              |                      |              |                   |               |                   |
| CSLA Grant/Scholarship (1/3 Health Center Fees) |              |                      |              |                   |               |                   |
| TOTAL OPERATING EXPENSE & EQUIPMENT:            | \$112,576    | \$0                  | \$112,576    | \$0               | \$0           | \$112,576         |
| TOTAL                                           | \$759,568    | \$0                  | \$759,568    | \$0               | \$0           | \$759,568         |

Dreamers Resource
400255 (0501)
Center

| 400233 (0301)                                   |              |                      |              |                   |               | Center            |
|-------------------------------------------------|--------------|----------------------|--------------|-------------------|---------------|-------------------|
|                                                 | 2021-22 Base | 2021-22 Salary Incr. | 2022-23 Base | 2022-23 Base Adj. | 2022-23 RAP 3 | 2022-23 Adj. Base |
|                                                 | FUNDS        | FUNDS                | FUNDS        | FUNDS             | FUNDS         | FUNDS             |
| SALARIES & WAGES:                               |              |                      |              |                   |               |                   |
| Faculty                                         |              |                      |              |                   |               |                   |
| Non-Faculty                                     | \$254,692    |                      | \$254,692    |                   |               | \$254,692         |
| Faculty Promotion                               |              |                      |              |                   |               |                   |
| Work Study On/Off Campus                        |              |                      |              |                   |               |                   |
| TOTAL SALARIES & WAGES:                         | \$254,692    | \$0                  | \$254,692    | \$0               | \$0           | \$254,692         |
| OPERATING EXPENSE & EQUIPMENT:                  |              |                      |              |                   |               |                   |
| Supplies & Services                             |              |                      |              |                   |               |                   |
| Equipment                                       |              |                      |              |                   |               |                   |
| Miscellaneous                                   |              |                      |              |                   |               |                   |
| State Education Grant                           |              |                      |              |                   |               |                   |
| State University Grant                          |              |                      |              |                   |               |                   |
| Summer Bridge                                   |              |                      |              |                   |               |                   |
| Unmet Budget Needs                              |              |                      |              |                   |               |                   |
| Graduate Equity Fellowship                      |              |                      |              |                   |               |                   |
| Nursing Loan Program - Institutional Match      |              |                      |              |                   |               |                   |
| Perkins Loan Program - Institutional Match      |              |                      |              |                   |               |                   |
| EOP Outreach                                    |              |                      |              |                   |               |                   |
| Health Center Fees Realignment                  |              |                      |              |                   |               |                   |
| Application Fees Realignment                    |              |                      |              |                   |               |                   |
| Hepatitis Immunizations                         |              |                      |              |                   |               |                   |
| CSLA Grant/Scholarship (1/3 Health Center Fees) |              |                      |              |                   |               |                   |
| TOTAL OPERATING EXPENSE & EQUIPMENT:            | \$0          | \$0                  | \$0          | \$0               | \$0           | \$0               |
| TOTAL                                           | \$254,692    | \$0                  | \$254,692    | \$0               | \$0           | \$254,692         |

400300 (0101) Athletics

|                                                 | 2021-22 Base | 2021-22 Salary Incr. | 2022-23 Base | 2022-23 Base Adj. | 2022-23 RAP 3 | 2022-23 Adj. Base |
|-------------------------------------------------|--------------|----------------------|--------------|-------------------|---------------|-------------------|
|                                                 | FUNDS        | FUNDS                | FUNDS        | FUNDS             | FUNDS         | FUNDS             |
| SALARIES & WAGES:                               |              |                      |              |                   |               |                   |
| Faculty                                         | \$1,310,082  |                      | \$1,310,082  |                   |               | \$1,310,082       |
| Non-Faculty                                     | 982,480      |                      | 982,480      |                   |               | 982,480           |
| Faculty Promotion                               |              |                      |              |                   |               |                   |
| Work Study On/Off Campus                        |              |                      |              |                   |               |                   |
| TOTAL SALARIES & WAGES:                         | \$2,292,562  | \$0                  | \$2,292,562  | \$0               | \$0           | \$2,292,562       |
| OPERATING EXPENSE & EQUIPMENT:                  |              |                      |              |                   |               |                   |
| Supplies & Services                             | \$193,996    |                      | \$193,996    |                   |               | \$193,996         |
| Equipment                                       |              |                      |              |                   |               |                   |
| Miscellaneous                                   |              |                      |              |                   |               |                   |
| State Education Grant                           |              |                      |              |                   |               |                   |
| State University Grant                          |              |                      |              |                   |               |                   |
| Summer Bridge                                   |              |                      |              |                   |               |                   |
| Unmet Budget Needs                              |              |                      |              |                   |               |                   |
| Graduate Equity Fellowship                      |              |                      |              |                   |               |                   |
| Nursing Loan Program - Institutional Match      |              |                      |              |                   |               |                   |
| Perkins Loan Program - Institutional Match      |              |                      |              |                   |               |                   |
| EOP Outreach                                    |              |                      |              |                   |               |                   |
| Health Center Fees Realignment                  |              |                      |              |                   |               |                   |
| Application Fees Realignment                    |              |                      |              |                   |               |                   |
| Hepatitis Immunizations                         |              |                      |              |                   |               |                   |
| CSLA Grant/Scholarship (1/3 Health Center Fees) |              |                      |              |                   |               |                   |
| TOTAL OPERATING EXPENSE & EQUIPMENT:            | \$193,996    | \$0                  | \$193,996    | \$0               | \$0           | \$193,996         |
| TOTAL                                           | \$2,486,558  | \$0                  | \$2,486,558  | \$0               | \$0           | \$2,486,558       |