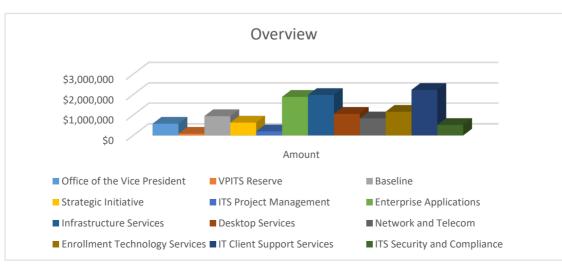

# 2022-2023 RESOURCE ALLOCATION INFORMATION TECHNOLOGY SERVICES

Office of the Vice
300000 (0601)
President

| 200000 (0001)                        | 2021-22 Base | 2021-22 Salary Incr. | 2022-23 Base | 2022-23 Base Adj. | 2022-23 RAP 3 | 2022-23 Adj. Base |
|--------------------------------------|--------------|----------------------|--------------|-------------------|---------------|-------------------|
|                                      | FUNDS        | FUNDS                | FUNDS        | FUNDS             | FUNDS         | FUNDS             |
| SALARIES & WAGES:                    |              |                      |              |                   |               |                   |
| Faculty                              |              |                      |              |                   |               |                   |
| Non-Faculty                          | \$421,760    |                      | \$421,760    |                   | (\$9,504)     | \$412,256         |
| Faculty Promotion                    |              |                      |              |                   |               |                   |
| Work Study On/Off Campus             |              |                      |              |                   |               |                   |
|                                      |              |                      |              |                   |               |                   |
| TOTAL SALARIES & WAGES:              | \$421,760    | \$0                  | \$421,760    | \$0               | (\$9,504)     | \$412,256         |
| OPERATING EXPENSE & EQUIPMENT:       |              |                      |              |                   |               |                   |
| Supplies & Services                  | \$160,250    |                      | \$160,250    |                   | (\$5,370)     | \$154,880         |
| Equipment                            |              |                      |              |                   |               |                   |
| Miscellaneous                        |              |                      |              |                   |               |                   |
| IRT SIMS Distribution                |              |                      |              |                   |               |                   |
| Unmet Budget Needs                   |              |                      |              |                   |               |                   |
| Permanent Technology Allocation      |              |                      |              |                   |               |                   |
| Health Center Fees Realignment       |              |                      |              |                   |               |                   |
| TOTAL OPERATING EXPENSE & EQUIPMENT: | \$160,250    | \$0                  | \$160,250    | \$0               | (\$5,370)     | \$154,880         |
| TOTAL                                | \$582,010    | \$0                  | \$582,010    | \$0               | (\$14,874)    | \$567,136         |

# 2022-2023 RESOURCE ALLOCATION INFORMATION TECHNOLOGY SERVICES

300010 (0601) VPITS Reserve

| (*****)                              | 2021-22 Base | 2021-22 Salary Incr. | 2022-23 Base | 2022-23 Base Adj. | 2022-23 RAP 3 | 2022-23 Adj. Base |
|--------------------------------------|--------------|----------------------|--------------|-------------------|---------------|-------------------|
|                                      | FUNDS        | FUNDS                | FUNDS        | FUNDS             | FUNDS         | FUNDS             |
| SALARIES & WAGES:                    |              |                      |              |                   |               |                   |
| Faculty                              |              |                      |              |                   |               |                   |
| Non-Faculty                          | \$19,826     |                      | 19,826       |                   | \$75,000      | \$94,826          |
| Faculty Promotion                    |              |                      |              |                   |               |                   |
| Work Study On/Off Campus             |              |                      |              |                   |               |                   |
|                                      |              |                      |              |                   |               |                   |
| TOTAL SALARIES & WAGES:              | \$19,826     | \$0                  | \$19,826     | \$0               | \$75,000      | \$94,826          |
| OPERATING EXPENSE & EQUIPMENT:       |              |                      |              |                   |               |                   |
| Supplies & Services                  |              |                      |              |                   |               |                   |
| Equipment                            |              |                      |              |                   |               |                   |
| Miscellaneous                        |              |                      |              |                   |               |                   |
| IRT SIMS Distribution                |              |                      |              |                   |               |                   |
| Unmet Budget Needs                   |              |                      |              |                   |               |                   |
| Permanent Technology Allocation      |              |                      |              |                   |               |                   |
| Health Center Fees Realignment       |              |                      |              |                   |               |                   |
| TOTAL OPERATING EXPENSE & EQUIPMENT: | \$0          | \$0                  | \$0          | \$0               | \$0           | \$0               |
| TOTAL                                | \$19,826     | \$0                  | \$19,826     | \$0               | \$75,000      | \$94,826          |
|                                      | 1            | ļ                    |              |                   |               |                   |

300020-04990 (0409) Baseline

| (100)                                | 2021-22 Base | 2021-22 Salary Incr. | 2022-23 Base | 2022-23 Base Adj. | 2022-23 RAP 3 | 2022-23 Adj. Base |
|--------------------------------------|--------------|----------------------|--------------|-------------------|---------------|-------------------|
|                                      | FUNDS        | FUNDS                | FUNDS        | FUNDS             | FUNDS         | FUNDS             |
| SALARIES & WAGES:                    |              |                      |              |                   |               |                   |
| Faculty                              |              |                      |              |                   |               |                   |
| Non-Faculty                          | \$295,339    |                      | \$295,339    |                   |               | \$295,339         |
| Faculty Promotion                    |              |                      |              |                   |               |                   |
| Work Study On/Off Campus             |              |                      |              |                   |               |                   |
|                                      |              |                      |              |                   |               |                   |
| TOTAL SALARIES & WAGES:              | \$295,339    | \$0                  | \$295,339    | \$0               | \$0           | \$295,339         |
| OPERATING EXPENSE & EQUIPMENT:       |              |                      |              |                   |               |                   |
| Supplies & Services                  |              |                      |              |                   |               |                   |
| Equipment                            |              |                      |              |                   |               |                   |
| Miscellaneous                        |              |                      |              |                   |               |                   |
| IRT SIMS Distribution                |              |                      |              |                   |               |                   |
| Unmet Budget Needs                   |              |                      |              |                   |               |                   |
| Permanent Technology Allocation      | \$651,094    |                      | \$651,094    |                   |               | \$651,094         |
| Health Center Fees Realignment       |              |                      |              |                   |               |                   |
| TOTAL OPERATING EXPENSE & EQUIPMENT: | \$651,094    | \$0                  | \$651,094    | \$0               | \$0           | \$651,094         |
| TOTAL                                | \$946,433    | \$0                  | \$946,433    | \$0               | \$0           | \$946,433         |

300020-04630 (0409) Strategic Initiative

| 2021-22 Base | 2021-22 Salary Incr. | 2022-23 Base                          | 2022-23 Base Adj.                                     | 2022-23 RAP 3                                            | 2022-23 Adj. Base                                                                                                                                                                             |
|--------------|----------------------|---------------------------------------|-------------------------------------------------------|----------------------------------------------------------|-----------------------------------------------------------------------------------------------------------------------------------------------------------------------------------------------|
| FUNDS        | FUNDS                | FUNDS                                 | FUNDS                                                 | FUNDS                                                    | FUNDS                                                                                                                                                                                         |
|              |                      |                                       |                                                       |                                                          |                                                                                                                                                                                               |
|              |                      |                                       |                                                       |                                                          |                                                                                                                                                                                               |
|              |                      |                                       |                                                       |                                                          |                                                                                                                                                                                               |
|              |                      |                                       |                                                       |                                                          |                                                                                                                                                                                               |
|              |                      |                                       |                                                       |                                                          |                                                                                                                                                                                               |
| \$0          | \$0                  | \$0                                   | \$0                                                   | \$0                                                      | \$0                                                                                                                                                                                           |
|              |                      |                                       |                                                       |                                                          |                                                                                                                                                                                               |
| \$630,239    |                      | \$630,239                             |                                                       |                                                          | \$630,239                                                                                                                                                                                     |
|              |                      |                                       |                                                       |                                                          |                                                                                                                                                                                               |
|              |                      |                                       |                                                       |                                                          |                                                                                                                                                                                               |
|              |                      |                                       |                                                       |                                                          |                                                                                                                                                                                               |
|              |                      |                                       |                                                       |                                                          |                                                                                                                                                                                               |
|              |                      |                                       |                                                       |                                                          |                                                                                                                                                                                               |
|              |                      |                                       |                                                       |                                                          |                                                                                                                                                                                               |
| \$630,239    | \$0                  | \$630,239                             | \$0                                                   | \$0                                                      | \$630,239                                                                                                                                                                                     |
| \$630,239    | \$0                  | \$630,239                             | \$0                                                   | \$0                                                      | \$630,239                                                                                                                                                                                     |
|              | \$630,239            | \$0 \$0<br>\$630,239<br>\$630,239 \$0 | \$0 \$0 \$0 \$0 \$0 \$630,239 \$630,239 \$0 \$630,239 | \$630,239 \$0 \$630,239 \$0  \$630,239 \$0 \$630,239 \$0 | FUNDS         FUNDS         FUNDS         FUNDS           \$0         \$0         \$0         \$0         \$0           \$630,239         \$630,239         \$630,239         \$0         \$0 |

ITS Project 300030 (0607) Management

|                                      | 2021-22 Base | 2021-22 Salary Incr. | 2022-23 Base | 2022-23 Base Adj. | 2022-23 RAP 3 | 2022-23 Adj. Base |
|--------------------------------------|--------------|----------------------|--------------|-------------------|---------------|-------------------|
|                                      | FUNDS        | FUNDS                | FUNDS        | FUNDS             | FUNDS         | FUNDS             |
| SALARIES & WAGES                     |              |                      |              |                   |               |                   |
| Faculty                              |              |                      |              |                   |               |                   |
| Non-Faculty                          | \$188,964    |                      | \$188,964    |                   |               | \$188,964         |
| Faculty Promotion                    |              |                      |              |                   |               |                   |
| Work Study On/Off Campus             |              |                      |              |                   |               |                   |
|                                      |              |                      |              |                   |               |                   |
| TOTAL SALARIES & WAGES:              | \$188,964    | \$0                  | \$188,964    | \$0               | \$0           | \$188,964         |
|                                      |              |                      |              |                   |               |                   |
| OPERATING EXPENSE & EQUIPMENT:       |              |                      |              |                   |               |                   |
| Supplies & Services                  | \$1,650      |                      | \$1,650      |                   |               | \$1,650           |
| Equipment                            |              |                      |              |                   |               |                   |
| Miscellaneous                        |              |                      |              |                   |               |                   |
| IRT SIMS Distribution                |              |                      |              |                   |               |                   |
| Unmet Budget Needs                   |              |                      |              |                   |               |                   |
| Permanent Technology Allocation      |              |                      |              |                   |               |                   |
| Health Center Fees Realignment       |              |                      |              |                   |               |                   |
| TOTAL OPERATING EXPENSE & EQUIPMENT: | \$1,650      | \$0                  | \$1,650      | \$0               | \$0           | \$1,650           |
| TOTAL                                | \$190,614    | \$0                  | \$190,614    | \$0               | \$0           | \$190,614         |

INFORMATION TECHNOLOGY SERVICES

Enterprise
300040 (0607)
Applications

|                                      | 2021-22 Base | 2021-22 Salary Incr. | 2022-23 Base | 2022-23 Base Adj. | 2022-23 RAP 3 | 2022-23 Adj. Base |
|--------------------------------------|--------------|----------------------|--------------|-------------------|---------------|-------------------|
|                                      | FUNDS        | FUNDS                | FUNDS        | FUNDS             | FUNDS         | FUNDS             |
| SALARIES & WAGES                     |              |                      |              |                   |               |                   |
| Faculty                              |              |                      |              |                   |               |                   |
| Non-Faculty                          | \$1,614,516  |                      | \$1,614,516  |                   |               | \$1,614,516       |
| Faculty Promotion                    |              |                      |              |                   |               |                   |
| Work Study On/Off Campus             |              |                      |              |                   |               |                   |
|                                      |              |                      |              |                   |               |                   |
| TOTAL SALARIES & WAGES:              | \$1,614,516  | \$0                  | \$1,614,516  | \$0               | \$0           | \$1,614,516       |
|                                      |              |                      |              |                   |               |                   |
| OPERATING EXPENSE & EQUIPMENT:       |              |                      |              |                   |               |                   |
| Supplies & Services                  | \$119,358    |                      | \$119,358    |                   | \$585         | \$119,943         |
| Equipment                            |              |                      |              |                   |               |                   |
| Miscellaneous                        |              |                      |              |                   |               |                   |
| IRT SIMS Distribution                |              |                      |              |                   |               |                   |
| Unmet Budget Needs                   |              |                      |              |                   |               |                   |
| Permanent Technology Allocation      |              |                      |              |                   |               |                   |
| Health Center Fees Realignment       |              |                      |              |                   |               |                   |
| TOTAL OPERATING EXPENSE & EQUIPMENT: | \$119,358    | \$0                  | \$119,358    | \$0               | \$585         | \$119,943         |
| TOTAL                                | \$1,733,874  | \$0                  | \$1,733,874  | \$0               | \$585         | \$1,734,459       |

300050-06340 (0607)

IT Infrastructure Services

|                                      | 2021-22 Base | 2021-22 Salary Incr. | 2022-23 Base | 2022-23 Base Adj. | 2022-23 RAP 3 | 2022-23 Adj. Base |
|--------------------------------------|--------------|----------------------|--------------|-------------------|---------------|-------------------|
|                                      | FUNDS        | FUNDS                | FUNDS        | FUNDS             | FUNDS         | FUNDS             |
| SALARIES & WAGES                     |              |                      |              |                   |               |                   |
| Faculty                              |              |                      |              |                   |               |                   |
| Non-Faculty                          | \$1,429,840  |                      | \$1,429,840  |                   | \$32,704      | \$1,462,544       |
| Faculty Promotion                    |              |                      |              |                   |               |                   |
| Work Study On/Off Campus             |              |                      |              |                   |               |                   |
|                                      |              |                      |              |                   |               |                   |
| TOTAL SALARIES & WAGES:              | \$1,429,840  | \$0                  | \$1,429,840  | \$0               | \$32,704      | \$1,462,544       |
| OPERATING EXPENSE & EQUIPMENT:       |              |                      |              |                   |               |                   |
| Supplies & Services                  | \$540,605    |                      | \$540,605    |                   | \$101,305     | \$641,910         |
| Equipment                            |              |                      |              |                   |               |                   |
| Miscellaneous                        |              |                      |              |                   |               |                   |
| IRT SIMS Distribution                |              |                      |              |                   |               |                   |
| Unmet Budget Needs                   |              |                      |              |                   |               |                   |
| Permanent Technology Allocation      |              |                      |              |                   |               |                   |
| Health Center Fees Realignment       |              |                      |              |                   |               |                   |
| TOTAL OPERATING EXPENSE & EQUIPMENT: | \$540,605    | \$0                  | \$540,605    | \$0               | \$101,305     | \$641,910         |
| TOTAL                                | \$1,970,445  | \$0                  | \$1,970,445  | \$0               | \$134,009     | \$2,104,454       |

Desktop Services 2022-23 Adj. Base 300051 2021-22 Salary Incr. 2021-22 Base 2022-23 Base 2022-23 Base Adj. 2022-23 RAP 3 **FUNDS** FUNDS **FUNDS** FUNDS **FUNDS** FUNDS SALARIES & WAGES Faculty \$443,487 \$443,487 \$185 \$443,672 Non-Faculty Faculty Promotion Work Study On/Off Campus TOTAL SALARIES & WAGES: \$443,487 \$0 \$443,487 \$0 \$185 \$443,672 OPERATING EXPENSE & EQUIPMENT: Supplies & Services \$581,138 \$581,138 \$56,020 \$637,158 Equipment Miscellaneous IRT SIMS Distribution Unmet Budget Needs Permanent Technology Allocation Health Center Fees Realignment TOTAL OPERATING EXPENSE & EQUIPMENT: \$581,138 \$0 \$581,138 \$0 \$56,020 \$637,158 TOTAL \$1,024,625 \$0 \$1,024,625 \$0 \$56,205 \$1,080,830

Network and Telecom

|                                      | 2021-22 Base | 2021-22 Salary Incr. | 2022-23 Base | 2022-23 Base Adj. | 2022-23 RAP 3 | 2022-23 Adj. Base |
|--------------------------------------|--------------|----------------------|--------------|-------------------|---------------|-------------------|
|                                      | FUNDS        | FUNDS                | FUNDS        | FUNDS             | FUNDS         | FUNDS             |
| SALARIES & WAGES                     |              |                      |              |                   |               |                   |
| Faculty                              |              |                      |              |                   |               |                   |
| Non-Faculty                          | \$515,880    |                      | \$515,880    |                   | \$2,648       | \$518,528         |
| Faculty Promotion                    |              |                      |              |                   |               |                   |
| Work Study On/Off Campus             |              |                      |              |                   |               |                   |
|                                      |              |                      |              |                   |               |                   |
| TOTAL SALARIES & WAGES:              | \$515,880    | \$0                  | \$515,880    | \$0               | \$2,648       | \$518,528         |
|                                      |              |                      |              |                   |               |                   |
| OPERATING EXPENSE & EQUIPMENT:       |              |                      |              |                   |               |                   |
| Supplies & Services                  | \$349,350    |                      | \$349,350    |                   | (\$44,780)    | \$304,570         |
| Equipment                            |              |                      |              |                   |               |                   |
| Miscellaneous                        |              |                      |              |                   |               |                   |
| IRT SIMS Distribution                |              |                      |              |                   |               |                   |
| Unmet Budget Needs                   |              |                      |              |                   |               |                   |
| Permanent Technology Allocation      |              |                      |              |                   |               |                   |
| Health Center Fees Realignment       |              |                      |              |                   |               |                   |
| TOTAL OPERATING EXPENSE & EQUIPMENT: | \$349,350    | \$0                  | \$349,350    | \$0               | (\$44,780)    | \$304,570         |
| TOTAL                                | \$865,230    | \$0                  | \$865,230    | \$0               | (\$42,132)    | \$823,098         |

| 300000                               |              |                      |              | 1                 |               | recunology Services |
|--------------------------------------|--------------|----------------------|--------------|-------------------|---------------|---------------------|
|                                      | 2021-22 Base | 2021-22 Salary Incr. | 2022-23 Base | 2022-23 Base Adj. | 2022-23 RAP 3 | 2022-23 Adj. Base   |
|                                      | FUNDS        | FUNDS                | FUNDS        | FUNDS             | FUNDS         | FUNDS               |
| SALARIES & WAGES                     |              |                      |              |                   |               |                     |
| Faculty                              |              |                      |              |                   |               |                     |
| Non-Faculty                          |              |                      |              |                   | \$1,154,544   | \$1,154,544         |
| Faculty Promotion                    |              |                      |              |                   |               |                     |
| Work Study On/Off Campus             |              |                      |              |                   |               |                     |
| TOTAL SALARIES & WAGES:              | \$0          | \$0                  | \$0          | \$0               | \$1,154,544   | \$1,154,544         |
| OPERATING EXPENSE & EQUIPMENT:       |              |                      |              |                   |               |                     |
| Supplies & Services                  |              |                      |              |                   | \$7,500       | \$7,500             |
| Equipment                            |              |                      |              |                   |               |                     |
| Miscellaneous                        |              |                      |              |                   |               |                     |
| IRT SIMS Distribution                |              |                      |              |                   |               |                     |
| Unmet Budget Needs                   |              |                      |              |                   |               |                     |
| Permanent Technology Allocation      |              |                      |              |                   |               |                     |
| Health Center Fees Realignment       |              |                      |              |                   |               |                     |
| TOTAL OPERATING EXPENSE & EQUIPMENT: | \$0          | \$0                  | \$0          | \$0               | \$7,500       | \$7,500             |
| TOTAL                                | \$0          | \$0                  | \$0          | \$0               | \$1,162,044   | \$1,162,044         |

# 2022-2023 RESOURCE ALLOCATION INFORMATION TECHNOLOGY SERVICES

300070 (0409) IT Client Support Services

|                                      | 2021-22 Base | 2021-22 Salary Incr. | 2022-23 Base | 2022-23 Base Adj. | 2022-23 RAP 3 | 2022-23 Adj. Base |
|--------------------------------------|--------------|----------------------|--------------|-------------------|---------------|-------------------|
|                                      | FUNDS        | FUNDS                | FUNDS        | FUNDS             | FUNDS         | FUNDS             |
| SALARIES & WAGES                     |              |                      |              |                   |               |                   |
| Faculty                              |              |                      |              |                   |               |                   |
| Non-Faculty                          | \$1,884,966  |                      | \$1,884,966  |                   | \$3,979       | \$1,888,945       |
| Faculty Promotion                    |              |                      |              |                   |               |                   |
| Work Study On/Off Campus             |              |                      |              |                   |               |                   |
|                                      |              |                      |              |                   |               |                   |
| TOTAL SALARIES & WAGES:              | \$1,884,966  | \$0                  | \$1,884,966  | \$0               | \$3,979       | \$1,888,945       |
|                                      |              |                      |              |                   |               |                   |
| OPERATING EXPENSE & EQUIPMENT:       |              |                      |              |                   |               |                   |
| Supplies & Services                  | \$456,050    |                      | \$456,050    |                   | (\$107,760)   | \$348,290         |
| Equipment                            |              |                      |              |                   |               |                   |
| Miscellaneous                        |              |                      |              |                   |               |                   |
| IRT SIMS Distribution                |              |                      |              |                   |               |                   |
| Unmet Budget Needs                   |              |                      |              |                   |               |                   |
| Permanent Technology Allocation      |              |                      |              |                   |               |                   |
| Health Center Fees Realignment       |              |                      |              |                   |               |                   |
| TOTAL OPERATING EXPENSE & EQUIPMENT: | \$456,050    | \$0                  | \$456,050    | \$0               | (\$107,760)   | \$348,290         |
| TOTAL                                | \$2,341,016  | \$0                  | \$2,341,016  | \$0               | (\$103,781)   | \$2,237,235       |

# 2022-2023 RESOURCE ALLOCATION INFORMATION TECHNOLOGY SERVICES

300080 (0607)

ITS Security & Compliance

|                                      | 2021-22 Base<br>FUNDS | 2021-22 Salary Incr.<br>FUNDS | 2022-23 Base<br>FUNDS | 2022-23 Base Adj.<br>FUNDS | 2022-23 RAP 3<br>FUNDS | 2022-23 Adj. Base<br>FUNDS |
|--------------------------------------|-----------------------|-------------------------------|-----------------------|----------------------------|------------------------|----------------------------|
| SALARIES & WAGES                     |                       |                               |                       |                            |                        |                            |
| Faculty                              |                       |                               |                       |                            |                        |                            |
| Non-Faculty                          | \$555,300             |                               | \$555,300             |                            | (\$105,012)            | \$450,288                  |
| Faculty Promotion                    |                       |                               |                       |                            | ,                      |                            |
| Work Study On/Off Campus             |                       |                               |                       |                            |                        |                            |
| TOTAL SALARIES & WAGES:              | \$555,300             | \$0                           | \$555,300             | \$0                        | (\$105,012)            | \$450,288                  |
| OPERATING EXPENSE & EQUIPMENT:       |                       |                               |                       |                            |                        |                            |
| Supplies & Services                  | \$100,185             |                               | \$100,185             |                            |                        | \$100,185                  |
| Equipment                            |                       |                               |                       |                            |                        |                            |
| Miscellaneous                        |                       |                               |                       |                            |                        |                            |
| IRT SIMS Distribution                |                       |                               |                       |                            |                        |                            |
| Unmet Budget Needs                   |                       |                               |                       |                            |                        |                            |
| Permanent Technology Allocation      |                       |                               |                       |                            |                        |                            |
| Health Center Fees Realignment       |                       |                               |                       |                            |                        |                            |
| TOTAL OPERATING EXPENSE & EQUIPMENT: | \$100,185             | \$0                           | \$100,185             | \$0                        | \$0                    | \$100,185                  |
| TOTAL                                | \$655,485             | \$0                           | \$655,485             | \$0                        | (\$105,012)            | \$550,473                  |