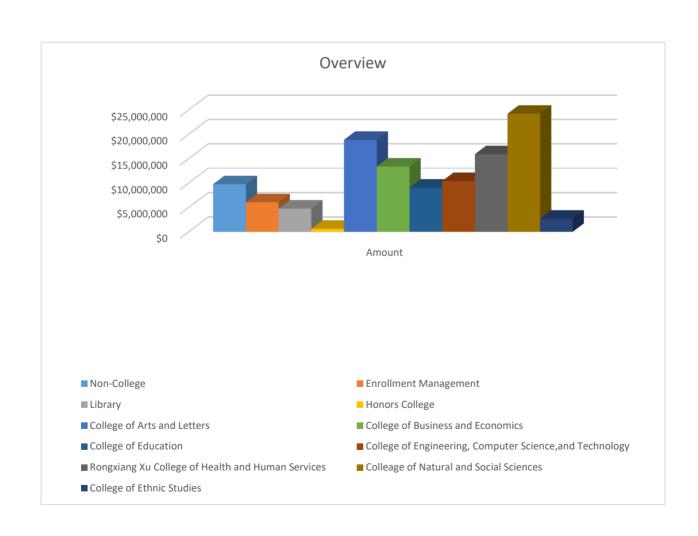

### Consolidation

|                                                       | 2021-22 Base  | 2021-22 Salary Incr. | 2022-23 Base  | 2022-23 Base Adj. | 2022-23 RAP 3 | 2022-23 Adj. Base |
|-------------------------------------------------------|---------------|----------------------|---------------|-------------------|---------------|-------------------|
|                                                       | FUNDS         | FUNDS                | FUNDS         | FUNDS             | FUNDS         | FUNDS             |
| SALARIES & WAGES:                                     |               |                      |               |                   |               |                   |
| Faculty                                               | \$76,917,180  |                      | \$76,917,180  |                   | \$87,127      | \$77,004,307      |
| Non-Faculty                                           | 31,922,356    |                      | 31,922,356    |                   | (1,201,597)   | 30,720,759        |
| Faculty Promotion                                     |               |                      |               |                   |               |                   |
| Work Study On/Off Campus                              |               |                      |               |                   |               |                   |
| TOTAL SALARIES & WAGES:                               | \$108,839,536 | \$0                  | \$108,839,536 | \$0               | (\$1,114,470) | \$107,725,066     |
|                                                       |               |                      |               |                   |               |                   |
| OPERATING EXPENSE & EQUIPMENT:                        |               |                      |               |                   |               |                   |
| Supplies & Services                                   | \$6,612,593   |                      | \$6,612,593   |                   | (\$56,574)    | \$6,556,019       |
| Faculty Professional Development (Program 01028)      | 833,790       |                      | 833,790       |                   | 9,000         | 842,790           |
| Equipment                                             | 277,882       |                      | 277,882       |                   |               | 277,882           |
| Miscellaneous                                         |               |                      |               |                   |               |                   |
| State Education Grant                                 |               |                      |               |                   |               |                   |
| State University Grant                                |               |                      |               |                   |               |                   |
| Unmet Budget Needs                                    |               |                      |               |                   |               |                   |
| Faculty Affirmative Action                            |               |                      |               |                   |               |                   |
| Graduate Equity Fellow                                |               |                      |               |                   |               |                   |
| Academic Technology/Instructional & Library Equipment |               |                      |               |                   |               |                   |
| Nursing/Master's Program                              | 328,500       |                      | 328,500       |                   |               | 328,500           |
| Health Center Fees Realignment - Wellness Program     | 30,651        |                      | 30,651        |                   |               | 30,651            |
| TOTAL OPERATING EXPENSE & EQUIPMENT:                  | \$8,083,416   | \$0                  | \$8,083,416   | \$0               | (\$47,574)    | \$8,035,842       |
| TOTAL                                                 | \$116,922,952 | \$0                  | \$116,922,952 | \$0               | (\$1,162,044) | \$115,760,908     |