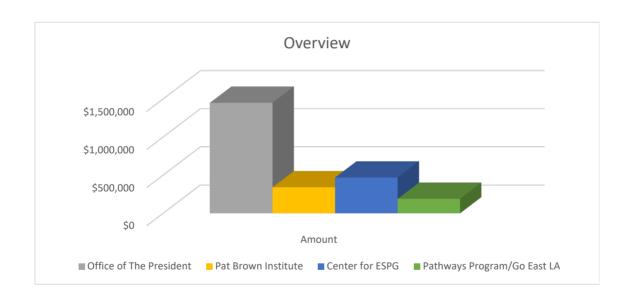

Consolidation

|                                      | 2021-22 Base | 2021-22 Salary Incr. | 2022-23 Base | 2022-23 Base Adj. | 2022-23 RAP 3 | 2022-23 Adj. Base |
|--------------------------------------|--------------|----------------------|--------------|-------------------|---------------|-------------------|
|                                      | FUNDS        | FUNDS                | FUNDS        | FUNDS             | FUNDS         | FUNDS             |
|                                      |              |                      |              |                   |               |                   |
| SALARIES & WAGES:                    |              |                      |              |                   |               |                   |
| Faculty                              |              |                      |              |                   |               |                   |
| Non-Faculty                          | \$2,154,934  |                      | \$2,154,934  |                   | \$6,612       | \$2,161,546       |
| Faculty Promotion                    |              |                      |              |                   |               |                   |
| Work Study On/Off Campus             |              |                      |              |                   |               |                   |
| TOTAL SALARIES & WAGES:              | \$2,154,934  | \$0                  | \$2,154,934  | \$0               | \$6,612       | \$2,161,546       |
| OPERATING EXPENSE & EQUIPMENT:       |              |                      |              |                   |               |                   |
| Supplies & Services                  | \$286,307    |                      | \$286,307    |                   |               | \$286,307         |
| Equipment                            | 4,026        |                      | 4,026        |                   |               | 4,026             |
| Miscellaneous                        |              |                      |              |                   |               |                   |
| Enrollment Reserve                   |              |                      |              |                   |               |                   |
| Unmet Budget Needs                   |              |                      |              |                   |               |                   |
| Operating Transfers                  |              |                      |              |                   |               |                   |
| University Reserve                   |              |                      |              |                   |               |                   |
| TOTAL OPERATING EXPENSE & EQUIPMENT: | \$290,333    | \$0                  | \$290,333    | \$0               | \$0           | \$290,333         |
| TOTAL                                | \$2,445,267  | \$0                  | \$2,445,267  | \$0               | \$6,612       | \$2,451,879       |

#### 2022-2023 RESOURCE ALLOCATION PRESIDENT'S AREA

President 105000 (0601) 2021-22 Salary Incr. 2022-23 Adj. Base 2021-22 Base 2022-23 Base 2022-23 Base Adj. 2022-23 RAP 3 **FUNDS** FUNDS **FUNDS FUNDS FUNDS** FUNDS SALARIES & WAGES: Faculty Non-Faculty \$1,325,186 \$1,325,186 \$1,325,186 Faculty Promotion Work Study On/Off Campus TOTAL SALARIES & WAGES: \$1,325,186 \$0 \$1,325,186 **\$0** \$0 \$1,325,186 OPERATING EXPENSE & EQUIPMENT: \$121,044 \$121,044 Supplies & Services \$121,044 Equipment 4,026 4,026 4,026 Miscellaneous Enrollment Reserve Unmet Budget Needs Operating Transfers University Reserve TOTAL OPERATING EXPENSE & EQUIPMENT: \$125,070 \$0 \$125,070 **\$0** \$0 \$125,070 TOTAL \$1,450,256 \$0 \$1,450,256 \$0 \$0 \$1,450,256

# 2022-2023 RESOURCE ALLOCATION PRESIDENT'S AREA

105003 Pat Brown Institute

|                                      | 2021-22 Base | 2021-22 Salary Incr. | 2022-23 Base | 2022-23 Base Adj. | 2022-23 RAP 3 | 2022-23 Adj. Base |
|--------------------------------------|--------------|----------------------|--------------|-------------------|---------------|-------------------|
|                                      | FUNDS        | FUNDS                | FUNDS        | FUNDS             | FUNDS         | FUNDS             |
| SALARIES & WAGES:                    |              |                      |              |                   |               |                   |
| Faculty                              |              |                      |              |                   |               |                   |
| Non-Faculty                          | \$334,881    |                      | \$334,881    |                   |               | \$334,881         |
| Faculty Promotion                    | ,            |                      |              |                   |               |                   |
| Work Study On/Off Campus             |              |                      |              |                   |               |                   |
| TOTAL SALARIES & WAGES:              | \$334,881    | \$0                  | \$334,881    | \$0               | \$0           | \$334,881         |
|                                      |              |                      |              |                   |               |                   |
| OPERATING EXPENSE & EQUIPMENT:       |              |                      |              |                   |               |                   |
| Supplies & Services                  | \$7,000      |                      | \$7,000      |                   |               | \$7,000           |
| Equipment                            |              |                      |              |                   |               |                   |
| Miscellaneous                        |              |                      |              |                   |               |                   |
| Enrollment Reserve                   |              |                      |              |                   |               |                   |
| Unmet Budget Needs                   |              |                      |              |                   |               |                   |
| Operating Transfers                  |              |                      |              |                   |               |                   |
| University Reserve                   |              |                      |              |                   |               |                   |
| TOTAL OPERATING EXPENSE & EQUIPMENT: | \$7,000      | \$0                  | \$7,000      | \$0               | \$0           | \$7,000           |
| TOTAL                                | \$341,881    | \$0                  | \$341,881    | \$0               | \$0           | \$341,881         |

## 2022-2023 RESOURCE ALLOCATION PRESIDENT'S AREA

105004 Center for ESPG

|                                      | 2021-22 Base | 2021-22 Salary Incr. | 2022-23 Base | 2022-23 Base Adj. | 2022-23 RAP 3 | 2022-23 Adj. Base |
|--------------------------------------|--------------|----------------------|--------------|-------------------|---------------|-------------------|
|                                      | FUNDS        | FUNDS                | FUNDS        | FUNDS             | FUNDS         | FUNDS             |
| SALARIES & WAGES:                    |              |                      |              |                   |               |                   |
| Faculty                              |              |                      |              |                   |               |                   |
| Non-Faculty                          | \$371,207    |                      | \$371,207    |                   |               | \$371,207         |
| Faculty Promotion                    |              |                      |              |                   |               |                   |
| Work Study On/Off Campus             |              |                      |              |                   |               |                   |
| TOTAL SALARIES & WAGES:              | \$371,207    | \$0                  | \$371,207    | \$0               | \$0           | \$371,207         |
|                                      |              |                      |              |                   |               |                   |
| OPERATING EXPENSE & EQUIPMENT:       |              |                      |              |                   |               |                   |
| Supplies & Services                  | \$98,263     |                      | \$98,263     |                   |               | \$98,263          |
| Equipment                            |              |                      |              |                   |               |                   |
| Miscellaneous                        |              |                      |              |                   |               |                   |
| Enrollment Reserve                   |              |                      |              |                   |               |                   |
| Unmet Budget Needs                   |              |                      |              |                   |               |                   |
| Operating Transfers                  |              |                      |              |                   |               |                   |
| University Reserve                   |              |                      |              |                   |               |                   |
| TOTAL OPERATING EXPENSE & EQUIPMENT: | \$98,263     | \$0                  | \$98,263     | \$0               | \$0           | \$98,263          |
| TOTAL                                | \$469,470    | \$0                  | \$469,470    | \$0               | \$0           | \$469,470         |

#### 2022-2023 RESOURCE ALLOCATION PRESIDENT'S AREA

| 105005                               |                       |                               |                       |                            |                        | Pathways<br>Program/Go East LA |
|--------------------------------------|-----------------------|-------------------------------|-----------------------|----------------------------|------------------------|--------------------------------|
|                                      | 2021-22 Base<br>FUNDS | 2021-22 Salary Incr.<br>FUNDS | 2022-23 Base<br>FUNDS | 2022-23 Base Adj.<br>FUNDS | 2022-23 RAP 3<br>FUNDS | 2022-23 Adj. Base<br>FUNDS     |
| SALARIES & WAGES:                    |                       |                               |                       |                            |                        |                                |
| Faculty                              |                       |                               |                       |                            |                        |                                |
| Non-Faculty                          | \$123,660             |                               | \$123,660             |                            | \$6,612                | \$130,272                      |
| Faculty Promotion                    |                       |                               |                       |                            |                        |                                |
| Work Study On/Off Campus             |                       |                               |                       |                            |                        |                                |
| TOTAL SALARIES & WAGES:              | \$123,660             | \$0                           | \$123,660             | \$0                        | \$6,612                | \$130,272                      |
| OPERATING EXPENSE & EQUIPMENT:       |                       |                               |                       |                            |                        |                                |
| Supplies & Services                  | \$60,000              |                               | \$60,000              |                            |                        | \$60,000                       |
| Equipment                            |                       |                               |                       |                            |                        |                                |
| Miscellaneous                        |                       |                               |                       |                            |                        |                                |
| Enrollment Reserve                   |                       |                               |                       |                            |                        |                                |
| Unmet Budget Needs                   |                       |                               |                       |                            |                        |                                |
| Operating Transfers                  |                       |                               |                       |                            |                        |                                |
| University Reserve                   |                       |                               |                       |                            |                        |                                |
| TOTAL OPERATING EXPENSE & EQUIPMENT: | \$60,000              | \$0                           | \$60,000              | \$0                        | \$0                    | \$60,000                       |
| TOTAL                                | \$183,660             | \$0                           | \$183,660             | \$0                        | \$6,612                | \$190,272                      |