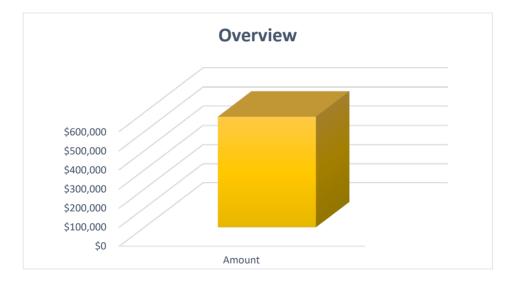

### 2022-2023 RESOURCE ALLOCATION EQUITY, DIVERSITY, AND INCLUSION

|                                      | 2021-22 Base<br>FUNDS | 2021-22 Salary Incr.<br>FUNDS | 2022-23 Base<br>FUNDS | 2022-23 Base Adj.<br>FUNDS | 2022-23 RAP 3<br>FUNDS | 2022-23 Adj. Base<br>FUNDS |  |
|--------------------------------------|-----------------------|-------------------------------|-----------------------|----------------------------|------------------------|----------------------------|--|
| SALARIES & WAGES:                    |                       |                               |                       |                            |                        |                            |  |
| Faculty                              |                       |                               |                       |                            |                        |                            |  |
| Non-Faculty                          | \$549,372             |                               | \$549,372             |                            |                        | \$549,372                  |  |
| Faculty Promotion                    |                       |                               |                       |                            |                        |                            |  |
| Work Study On/Off Campus             |                       |                               |                       |                            |                        |                            |  |
| TOTAL SALARIES & WAGES:              | \$549,372             | \$0                           | \$549,372             | \$0                        | \$0                    | \$549,372                  |  |
| OPERATING EXPENSE & EQUIPMENT:       |                       |                               |                       |                            |                        |                            |  |
| Supplies & Services                  | \$28,006              |                               | \$28,006              |                            |                        | \$28,006                   |  |
| Equipment                            |                       |                               |                       |                            |                        |                            |  |
| Miscellaneous                        |                       |                               |                       |                            |                        |                            |  |
| Enrollment Reserve                   |                       |                               |                       |                            |                        |                            |  |
| Unmet Budget Needs                   |                       |                               |                       |                            |                        |                            |  |
| Operating Transfers                  |                       |                               |                       |                            |                        |                            |  |
| University Reserve                   |                       |                               |                       |                            |                        |                            |  |
| TOTAL OPERATING EXPENSE & EQUIPMENT: | \$28,006              | \$0                           | \$28,006              | \$0                        | \$0                    | \$28,006                   |  |
| TOTAL                                | \$577,378             | \$0                           | \$577,378             | \$0                        | \$0                    | \$577,378                  |  |

#### 2022-2023 RESOURCE ALLOCATION EQUITY, DIVERSITY, AND INCLUSION

| 100500                               |                       |                               |                       |                            |                        | Equity, Diversity,<br>and Inclusion |
|--------------------------------------|-----------------------|-------------------------------|-----------------------|----------------------------|------------------------|-------------------------------------|
|                                      | 2021-22 Base<br>FUNDS | 2021-22 Salary Incr.<br>FUNDS | 2022-23 Base<br>FUNDS | 2022-23 Base Adj.<br>FUNDS | 2022-23 RAP 3<br>FUNDS | 2022-23 Adj. Base<br>FUNDS          |
| SALARIES & WAGES:                    |                       |                               |                       |                            |                        |                                     |
| Faculty                              |                       |                               |                       |                            |                        |                                     |
| Non-Faculty                          | \$549,372             |                               | \$549,372             |                            |                        | \$549,372                           |
| Faculty Promotion                    |                       |                               |                       |                            |                        |                                     |
| Work Study On/Off Campus             |                       |                               |                       |                            |                        |                                     |
| TOTAL SALARIES & WAGES:              | \$549,372             | \$0                           | \$549,372             | \$0                        | \$0                    | \$549,372                           |
| OPERATING EXPENSE & EQUIPMENT:       |                       |                               |                       |                            |                        |                                     |
| Supplies & Services                  | \$28,006              |                               | \$28,006              |                            |                        | \$28,006                            |
| Equipment                            |                       |                               |                       |                            |                        |                                     |
| Miscellaneous                        |                       |                               |                       |                            |                        |                                     |
| Enrollment Reserve                   |                       |                               |                       |                            |                        |                                     |
| Unmet Budget Needs                   |                       |                               |                       |                            |                        |                                     |
| Operating Transfers                  |                       |                               |                       |                            |                        |                                     |
| University Reserve                   |                       |                               |                       |                            |                        |                                     |
| TOTAL OPERATING EXPENSE & EQUIPMENT: | \$28,006              | \$0                           | \$28,006              | \$0                        |                        | \$28,006                            |
| TOTAL                                | \$577,378             | \$0                           | \$577,378             | \$0                        | \$0                    | \$577,378                           |