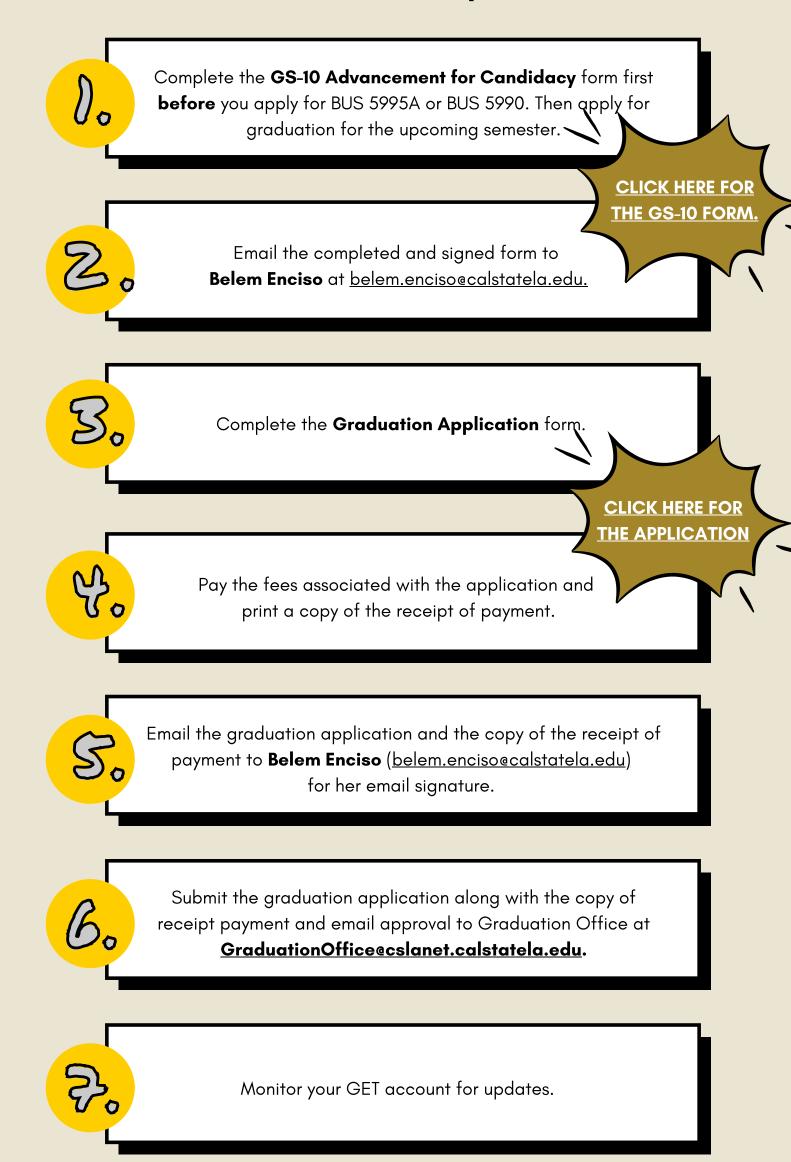

## SO YOU THINK YOU'RE READY TO GRADUATE?

Before submitting your graduation application, please make sure you have completed the following:

(1) Have you declared your concentration? If not, <u>click here</u> to do so.

(2) Check your <u>Campus Academic Advisement Report (CAAR)</u> and make sure all sections are checked off either green or yellow (NOT red).

The application MUST be submitted before: <u>Spring Semester</u>: Preceding November 15

<u>Summer Term</u>: Preceding February 15 <u>Fall Semester</u>: Preceding June 15 <u>Winter Intersession</u>: Preceding September 15

**PLEASE NOTE**: After the deadline, there is an additional late fee of \$25.

## Please follow the steps below.





## CBE MOVES YOU FORWARD.

www.calstatela.edu/business/gradprog