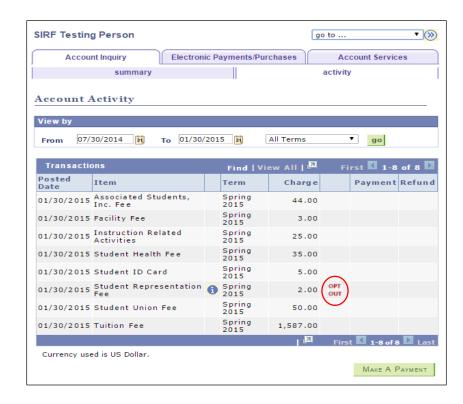

## 4. Click on Activity tab.

5. Click on OPT out icon.

6. Select an Opt out Reason and Click on OPT out link.

Once the Opt Out button is pressed, you are returned to view the activity page.

The icon is removed and \$2.00 reversal of the SIRF fee is displayed.