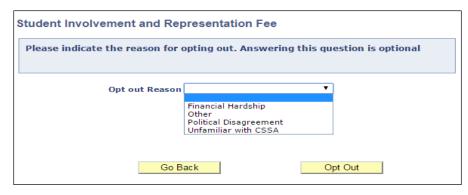

## 4. Click on Activity tab.

5. Click on OPT out icon.

6. Select an Opt out Reason and Click on OPT out link.

Once the Opt Out button is pressed, you are returned to view the activity page.

The icon is removed and \$2.00 reversal of the SIRF fee is displayed.