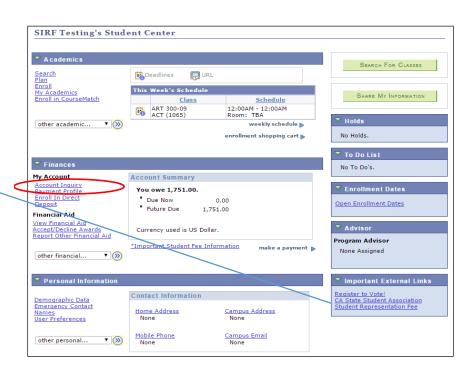

## How to Opt Out of the Student Involvement and Representation Fee (SIRF)

- 1. Navigate to MyCalstateLA or GET and login.
- 2. Select Main Menu > Self Service > Student Center.
- 3. Click on Account Inquiry.