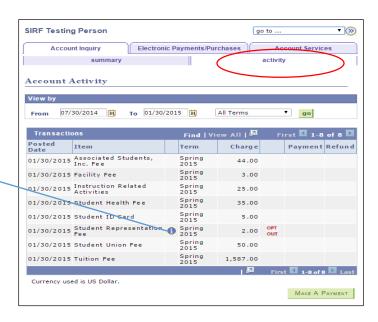

## 4. Click on Activity tab.

5. Click on OPT out icon.

6. Select an Opt out Reason and Click on OPT out link.

Once the Opt Out button is pressed, you are returned to view the activity page.

The icon is removed and \$2.00 reversal of the SIRF fee is displayed.