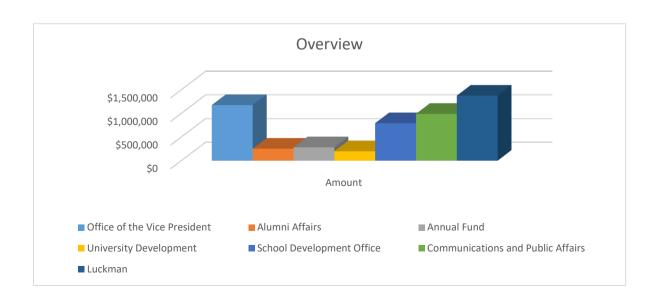

### **TABLE OF CONTENTS**

| CONSOLIDATION                              | 1 |
|--------------------------------------------|---|
| 600000 - Office of the Vice President      | 2 |
| 600005 - Alumni Affairs                    | 3 |
| 600015 - Annual Fund                       | 4 |
| 600020 - University Development            | 5 |
| 600025 - School Development Office         | 6 |
| 600040 - Communications and Public Affairs | 7 |
| 600050 - Luckman                           | 8 |

Office of the Vice
600000 (0601)
President

|                                      | 2019-20 Base | 2019-20 Salary Incr. | 2020-21 Base | 2020-21 Base Adj. | 2020-21 RAP 3 | 2020-21 Adj. Base |
|--------------------------------------|--------------|----------------------|--------------|-------------------|---------------|-------------------|
|                                      | FUNDS        | FUNDS                | FUNDS        | FUNDS             | FUNDS         | FUNDS             |
| SALARIES & WAGES:                    |              |                      |              |                   |               |                   |
| Faculty                              |              |                      |              |                   |               |                   |
| Non-Faculty                          | \$852,195    | \$19,020             | \$871,215    |                   |               | \$871,215         |
| Faculty Promotion                    |              |                      |              |                   |               |                   |
| Work Study On/Off Campus             |              |                      |              |                   |               |                   |
| TOTAL SALARIES & WAGES:              | \$852,195    | \$19,020             | \$871,215    | \$0               | \$0           | \$871,215         |
| OPERATING EXPENSE & EQUIPMENT:       |              |                      |              |                   |               |                   |
| Supplies & Services                  | \$402,599    |                      | \$402,599    | (\$416,374)       | \$319,274     | \$305,499         |
| Equipment                            |              |                      |              |                   |               |                   |
| Miscellaneous                        |              |                      |              |                   |               |                   |
| Unmet Budget Needs                   |              |                      |              |                   |               |                   |
| TOTAL OPERATING EXPENSE & EQUIPMENT: | \$402,599    | \$0                  | \$402,599    | (\$416,374)       | \$319,274     | \$305,499         |
| TOTAL                                | \$1,254,794  | \$19,020             | \$1,273,814  | (\$416,374)       | \$319,274     | \$1,176,714       |

600005 (0605) Alumni Affairs

|                                      | 2019-20 Base | 2019-20 Salary Incr. | 2020-21 Base | 2020-21 Base Adj. | 2020-21 RAP 3 | 2020-21 Adj. Base |
|--------------------------------------|--------------|----------------------|--------------|-------------------|---------------|-------------------|
|                                      | FUNDS        | FUNDS                | FUNDS        | FUNDS             | FUNDS         | FUNDS             |
| GALANIES & WAGES                     |              |                      |              |                   |               |                   |
| SALARIES & WAGES:                    |              |                      |              |                   |               |                   |
| Faculty                              |              |                      |              |                   |               |                   |
| Non-Faculty                          | \$267,452    | \$7,164              | \$274,616    |                   | (\$20,696)    | \$253,920         |
| Faculty Promotion                    |              |                      |              |                   |               |                   |
| Work Study On/Off Campus             |              |                      |              |                   |               |                   |
| TOTAL SALARIES & WAGES:              | \$267,452    | \$7,164              | \$274,616    | \$0               | (\$20,696)    | \$253,920         |
| OPERATING EXPENSE & EQUIPMENT:       |              |                      |              |                   |               |                   |
| Supplies & Services                  |              |                      |              |                   |               |                   |
| Equipment                            |              |                      |              |                   |               |                   |
| Miscellaneous                        |              |                      |              |                   |               |                   |
| Unmet Budget Needs                   |              |                      |              |                   |               |                   |
| TOTAL OPERATING EXPENSE & EQUIPMENT: | \$0          | \$0                  | \$0          | \$0               | \$0           | \$0               |
| TOTAL                                | \$267,452    | \$7,164              | \$274,616    | \$0               | (\$20,696)    | \$253,920         |

### 2020-2021 RESOURCE ALLOCATION UNIVERSITY ADVANCEMENT

| 600015 (0605)                        |              |                      |              |                   |               | <b>Annual Fund</b> |
|--------------------------------------|--------------|----------------------|--------------|-------------------|---------------|--------------------|
|                                      | 2019-20 Base | 2019-20 Salary Incr. | 2020-21 Base | 2020-21 Base Adj. | 2020-21 RAP 3 | 2020-21 Adj. Base  |
|                                      | FUNDS        | FUNDS                | FUNDS        | FUNDS             | FUNDS         | FUNDS              |
|                                      |              |                      |              |                   |               |                    |
| SALARIES & WAGES:                    |              |                      |              |                   |               |                    |
| Faculty                              |              |                      |              |                   |               |                    |
| Non-Faculty                          | \$251,547    | \$3,852              | \$255,399    |                   | (\$23,335)    | \$232,064          |
| Faculty Promotion                    |              |                      |              |                   |               |                    |
| Work Study On/Off Campus             |              |                      |              |                   |               |                    |
| TOTAL SALARIES & WAGES:              | \$251,547    | \$3,852              | \$255,399    | \$0               | (\$23,335)    | \$232,064          |
| OPERATING EXPENSE & EQUIPMENT:       |              |                      |              |                   |               |                    |
| Supplies & Services                  | \$50,000     |                      | \$50,000     |                   |               | \$50,000           |
| Equipment                            |              |                      |              |                   |               |                    |
| Miscellaneous                        |              |                      |              |                   |               |                    |
| Unmet Budget Needs                   |              |                      |              |                   |               |                    |
| TOTAL OPERATING EXPENSE & EQUIPMENT: | \$50,000     | \$0                  | \$50,000     | \$0               | \$0           | \$50,000           |
| TOTAL                                | \$301,547    | \$3,852              | \$305,399    | \$0               | (\$23,335)    | \$282,064          |

University 600020 (0605) Development

|                                      | 2019-20 Base | 2019-20 Salary Incr. | 2020-21 Base | 2020-21 Base Adj. | 2020-21 RAP 3 | 2020-21 Adj. Base |
|--------------------------------------|--------------|----------------------|--------------|-------------------|---------------|-------------------|
|                                      | FUNDS        | FUNDS                | FUNDS        | FUNDS             | FUNDS         | FUNDS             |
| SALARIES & WAGES:                    |              |                      |              |                   |               |                   |
| Faculty                              |              |                      |              |                   |               |                   |
| Non-Faculty                          | \$185,169    | \$6,504              | \$191,673    |                   | (\$16,119)    | \$175,554         |
| Faculty Promotion                    |              |                      |              |                   |               |                   |
| Work Study On/Off Campus             |              |                      |              |                   |               |                   |
| TOTAL SALARIES & WAGES:              | \$185,169    | \$6,504              | \$191,673    | \$0               | (\$16,119)    | \$175,554         |
| OPERATING EXPENSE & EQUIPMENT:       |              |                      |              |                   |               |                   |
| Supplies & Services                  | \$23,134     |                      | \$23,134     |                   |               | \$23,134          |
| Equipment                            |              |                      |              |                   |               |                   |
| Miscellaneous                        |              |                      |              |                   |               |                   |
| Unmet Budget Needs                   |              |                      |              |                   |               |                   |
| TOTAL OPERATING EXPENSE & EQUIPMENT: | \$23,134     | \$0                  | \$23,134     | \$0               |               | \$23,134          |
| TOTAL                                | \$208,303    | \$6,504              | \$214,807    | \$0               | (\$16,119)    | \$198,688         |

#### 2020-2021 RESOURCE ALLOCATION UNIVERSITY ADVANCEMENT

**School Development** Office 600025 (0605) 2019-20 Base 2019-20 Salary Incr. 2020-21 Base 2020-21 Base Adj. 2020-21 RAP 3 2020-21 Adj. Base **FUNDS** FUNDS **FUNDS FUNDS FUNDS** FUNDS SALARIES & WAGES: Faculty \$827,313 Non-Faculty \$29,172 \$856,485 (\$64,020) \$792,465 Faculty Promotion Work Study On/Off Campus \$827,313 \$29,172 \$856,485 \$0 (\$64,020) \$792,465 TOTAL SALARIES & WAGES: OPERATING EXPENSE & EQUIPMENT: Supplies & Services Equipment Miscellaneous Unmet Budget Needs TOTAL OPERATING EXPENSE & EQUIPMENT: \$0 \$0 \$0 \$0 \$0 **\$0** \$0 TOTAL \$827,313 \$29,172 \$856,485 (\$64,020) \$792,465

### 2020-2021 RESOURCE ALLOCATION UNIVERSITY ADVANCEMENT

| 600040 (0605)                        |              |                      |              |                   |               | Communications & Public Affairs |
|--------------------------------------|--------------|----------------------|--------------|-------------------|---------------|---------------------------------|
|                                      | 2019-20 Base | 2019-20 Salary Incr. | 2020-21 Base | 2020-21 Base Adj. | 2020-21 RAP 3 | 2020-21 Adj. Base               |
|                                      | FUNDS        | FUNDS                | FUNDS        | FUNDS             | FUNDS         | FUNDS                           |
| SALARIES & WAGES:                    |              |                      |              |                   |               |                                 |
| Faculty                              |              |                      |              |                   |               |                                 |
| Non-Faculty                          | \$825,712    | \$29,457             | \$855,169    |                   | (\$80,551)    | \$774,618                       |
| Faculty Promotion                    |              |                      |              |                   |               |                                 |
| Work Study On/Off Campus             |              |                      |              |                   |               |                                 |
| TOTAL SALARIES & WAGES:              | \$825,712    | \$29,457             | \$855,169    | \$0               | (\$80,551)    | \$774,618                       |
| OPERATING EXPENSE & EQUIPMENT:       |              |                      |              |                   |               |                                 |
| Supplies & Services                  | \$209,570    |                      | \$209,570    |                   |               | \$209,570                       |
| Equipment                            | 5,649        |                      | 5,649        |                   |               | 5,649                           |
| Miscellaneous                        |              |                      |              |                   |               |                                 |
| Unmet Budget Needs                   |              |                      |              |                   |               |                                 |
| TOTAL OPERATING EXPENSE & EQUIPMENT: | \$215,219    | \$0                  | \$215,219    | \$0               | \$0           | \$215,219                       |
| TOTAL                                | \$1,040,931  | \$29,457             | \$1,070,388  | \$0               | (\$80,551)    | \$989,837                       |

# 2020-2021 RESOURCE ALLOCATION UNIVERSITY ADVANCEMENT

600050 Luckman

|                                      | 2019-20 Base | 2019-20 Salary Incr. | 2020-21 Base | 2020-21 Base Adj. | 2020-21 RAP 3 | 2020-21 Adj. Base |
|--------------------------------------|--------------|----------------------|--------------|-------------------|---------------|-------------------|
|                                      | FUNDS        | FUNDS                | FUNDS        | FUNDS             | FUNDS         | FUNDS             |
|                                      |              |                      |              |                   |               |                   |
| SALARIES & WAGES:                    |              |                      |              |                   |               |                   |
| Faculty                              |              |                      |              |                   |               |                   |
| Non-Faculty                          |              |                      |              |                   | \$631,230     | \$631,230         |
| Faculty Promotion                    |              |                      |              |                   |               |                   |
| Work Study On/Off Campus             |              |                      |              |                   |               |                   |
| TOTAL SALARIES & WAGES:              |              | \$0                  |              | \$0               | \$631,230     | \$631,230         |
| OPERATING EXPENSE & EQUIPMENT:       |              |                      |              |                   |               |                   |
| Supplies & Services                  |              |                      |              |                   | \$744,210     | \$744,210         |
| Equipment                            |              |                      |              |                   |               |                   |
| Miscellaneous                        |              |                      |              |                   |               |                   |
| Unmet Budget Needs                   |              |                      |              |                   |               |                   |
| TOTAL OPERATING EXPENSE & EQUIPMENT: |              | \$0                  |              | \$0               | \$744,210     | \$744,210         |
| TOTAL                                |              | \$0                  |              | \$0               | \$1,375,440   | \$1,375,440       |