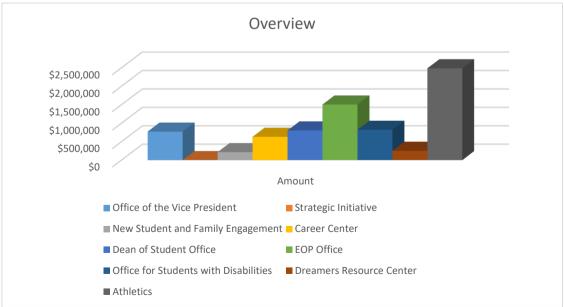

## 2020-2021 RESOURCE ALLOCATION STUDENT LIFE

cal state

|                                                 |                       |                               |                       |                            |                        | Consolidation              |
|-------------------------------------------------|-----------------------|-------------------------------|-----------------------|----------------------------|------------------------|----------------------------|
|                                                 | 2019-20 Base<br>FUNDS | 2019-20 Salary Incr.<br>FUNDS | 2020-21 Base<br>FUNDS | 2020-21 Base Adj.<br>FUNDS | 2020-21 RAP 3<br>FUNDS | 2020-21 Adj. Base<br>FUNDS |
|                                                 | FUNDS                 | FUNDS                         | FUNDS                 | FUNDS                      | FUNDS                  | FUNDS                      |
| SALARIES & WAGES:                               |                       |                               |                       |                            |                        |                            |
| Faculty                                         |                       |                               |                       |                            | \$1,310,082            | \$1,310,082                |
| Non-Faculty                                     | \$4,699,328           | \$113,260                     | 4,812,588             |                            | \$783,797              | \$5,596,385                |
| Faculty Promotion                               |                       |                               |                       |                            |                        |                            |
| Work Study On/Off Campus                        |                       |                               |                       |                            |                        |                            |
| TOTAL SALARIES & WAGES:                         | \$4,699,328           | \$113,260                     | \$4,812,588           | \$0                        | \$2,093,879            | \$6,906,467                |
| OPERATING EXPENSE & EQUIPMENT:                  |                       |                               |                       |                            |                        |                            |
| Supplies & Services                             | \$609,973             |                               | \$609,973             | (\$597,083)                | \$412,679              | \$425,569                  |
| Equipment                                       | 14,549                |                               | 14,549                |                            |                        | 14,549                     |
| Miscellaneous                                   |                       |                               |                       |                            |                        |                            |
| State Education Grant                           |                       |                               |                       |                            |                        |                            |
| State University Grant                          |                       |                               |                       |                            |                        |                            |
| Summer Bridge                                   | 163,969               |                               | 163,969               |                            | (\$20,000)             | 143,969                    |
| Unmet Budget Needs                              |                       |                               |                       |                            |                        |                            |
| Graduate Equity Fellowship                      |                       |                               |                       |                            |                        |                            |
| Nursing Loan Program - Institutional Match      |                       |                               |                       |                            |                        |                            |
| Perkins Loan Program - Institutional Match      |                       |                               |                       |                            |                        |                            |
| EOP Outreach                                    |                       |                               |                       |                            |                        |                            |
| Health Center Fees Realignment                  |                       |                               |                       |                            |                        |                            |
| Application Fees Realignment                    |                       |                               |                       |                            |                        |                            |
| Hepatitis Immunizations                         |                       |                               |                       |                            |                        |                            |
| CSLA Grant/Scholarship (1/3 Health Center Fees) |                       |                               |                       |                            |                        |                            |
| TOTAL OPERATING EXPENSE & EQUIPMENT:            | \$788,491             | \$0                           | \$788,491             | (\$597,083)                | \$392,679              | \$584,087                  |
| TOTAL                                           | \$5,487,819           | \$113,260                     | \$5,601,079           | (\$597,083)                | \$2,486,558            | \$7,490,554                |

| 400000 (0501)                                   |                       |                               |                       |                            |                        | Office of the Vice<br>President |
|-------------------------------------------------|-----------------------|-------------------------------|-----------------------|----------------------------|------------------------|---------------------------------|
|                                                 | 2019-20 Base<br>FUNDS | 2019-20 Salary Incr.<br>FUNDS | 2020-21 Base<br>FUNDS | 2020-21 Base Adj.<br>FUNDS | 2020-21 RAP 3<br>FUNDS | 2020-21 Adj. Base<br>FUNDS      |
| SALARIES & WAGES:                               |                       |                               |                       |                            |                        |                                 |
| Faculty                                         |                       |                               |                       |                            |                        |                                 |
| Non-Faculty                                     | \$882,637             | \$22,860                      | \$905,497             |                            | (\$133,683)            | \$771,814                       |
| Faculty Promotion                               |                       |                               |                       |                            |                        |                                 |
| Work Study On/Off Campus                        |                       |                               |                       |                            |                        |                                 |
| TOTAL SALARIES & WAGES:                         | \$882,637             | \$22,860                      | \$905,497             | \$0                        | (\$133,683)            | \$771,814                       |
| OPERATING EXPENSE & EQUIPMENT:                  |                       |                               |                       |                            |                        |                                 |
| Supplies & Services                             | \$275,526             |                               | \$275,526             | (\$597,083)                | \$321,557              |                                 |
| Equipment                                       | 184                   |                               | 184                   |                            |                        | \$184                           |
| Miscellaneous                                   |                       |                               |                       |                            |                        |                                 |
| State Education Grant                           |                       |                               |                       |                            |                        |                                 |
| State University Grant                          |                       |                               |                       |                            |                        |                                 |
| Summer Bridge                                   |                       |                               |                       |                            |                        |                                 |
| Unmet Budget Needs                              |                       |                               |                       |                            |                        |                                 |
| Graduate Equity Fellowship                      |                       |                               |                       |                            |                        |                                 |
| Nursing Loan Program - Institutional Match      |                       |                               |                       |                            |                        |                                 |
| Perkins Loan Program - Institutional Match      |                       |                               |                       |                            |                        |                                 |
| EOP Outreach                                    |                       |                               |                       |                            |                        |                                 |
| Health Center Fees Realignment                  |                       |                               |                       |                            |                        |                                 |
| Application Fees Realignment                    |                       |                               |                       |                            |                        |                                 |
| Hepatitis Immunizations                         |                       |                               |                       |                            |                        |                                 |
| CSLA Grant/Scholarship (1/3 Health Center Fees) |                       |                               |                       |                            |                        |                                 |
| TOTAL OPERATING EXPENSE & EQUIPMENT:            | \$275,710             | \$0                           | \$275,710             | (\$597,083)                | \$321,557              | \$184                           |
| TOTAL                                           | \$1,158,347           | \$22,860                      | \$1,181,207           | (\$597,083)                | \$187,874              | \$771,998                       |

| 400010 (0501)                                   | 2019-20 Base | 2019-20 Salary Incr. | 2020-21 Base | 2020-21 Base Adj. | 2020-21 RAP 3 | Strategic Initiative<br>2020-21 Adj. Base |
|-------------------------------------------------|--------------|----------------------|--------------|-------------------|---------------|-------------------------------------------|
|                                                 | FUNDS        | FUNDS                | FUNDS        | FUNDS             | FUNDS         | FUNDS                                     |
| SALARIES & WAGES:                               |              |                      |              |                   |               |                                           |
| Faculty                                         |              |                      |              |                   |               |                                           |
| Non-Faculty                                     |              |                      |              |                   |               |                                           |
| Faculty Promotion                               |              |                      |              |                   |               |                                           |
| Work Study On/Off Campus                        |              |                      |              |                   |               |                                           |
| TOTAL SALARIES & WAGES:                         | \$0          | \$0                  | \$0          | \$0               | \$0           | \$(                                       |
| OPERATING EXPENSE & EQUIPMENT:                  |              |                      |              |                   |               |                                           |
| Supplies & Services                             | \$102,874    |                      | \$102,874    |                   | (\$102,874)   |                                           |
| Equipment                                       |              |                      |              |                   |               |                                           |
| Miscellaneous                                   |              |                      |              |                   |               |                                           |
| State Education Grant                           |              |                      |              |                   |               |                                           |
| State University Grant                          |              |                      |              |                   |               |                                           |
| Summer Bridge                                   |              |                      |              |                   |               |                                           |
| Unmet Budget Needs                              |              |                      |              |                   |               |                                           |
| Graduate Equity Fellowship                      |              |                      |              |                   |               |                                           |
| Nursing Loan Program - Institutional Match      |              |                      |              |                   |               |                                           |
| Perkins Loan Program - Institutional Match      |              |                      |              |                   |               |                                           |
| EOP Outreach                                    |              |                      |              |                   |               |                                           |
| Health Center Fees Realignment                  |              |                      |              |                   |               |                                           |
| Application Fees Realignment                    |              |                      |              |                   |               |                                           |
| Hepatitis Immunizations                         |              |                      |              |                   |               |                                           |
| CSLA Grant/Scholarship (1/3 Health Center Fees) |              |                      |              |                   |               |                                           |
| TOTAL OPERATING EXPENSE & EQUIPMENT:            | \$102,874    | \$0                  | \$102,874    | \$0               | (\$102,874)   | \$(                                       |
| TOTAL                                           | \$102,874    | \$0                  | \$102,874    | \$0               | (\$102,874)   | \$6                                       |

LA STATE

CALIFORNIA STATE UNIVERSITY, LOS ANGELES

| 400120 (0501)                                   |                       |                               |                       |                            |                        | New Student and<br>Family Engagement |
|-------------------------------------------------|-----------------------|-------------------------------|-----------------------|----------------------------|------------------------|--------------------------------------|
|                                                 | 2019-20 Base<br>FUNDS | 2019-20 Salary Incr.<br>FUNDS | 2020-21 Base<br>FUNDS | 2020-21 Base Adj.<br>FUNDS | 2020-21 RAP 3<br>FUNDS | 2020-21 Adj. Base<br>FUNDS           |
| SALARIES & WAGES:                               |                       |                               |                       |                            |                        |                                      |
| Faculty                                         |                       |                               |                       |                            |                        |                                      |
| Non-Faculty                                     | \$210,929             | \$6,504                       | \$217,433             |                            | (\$20,000)             | \$197,433                            |
| Faculty Promotion                               |                       |                               |                       |                            |                        |                                      |
| Work Study On/Off Campus                        |                       |                               |                       |                            |                        |                                      |
| TOTAL SALARIES & WAGES:                         | \$210,929             | \$6,504                       | \$217,433             | \$0                        | (\$20,000)             | \$197,433                            |
| OPERATING EXPENSE & EQUIPMENT:                  |                       |                               |                       |                            |                        |                                      |
| Supplies & Services                             | \$18,821              |                               | \$18,821              |                            |                        | \$18,821                             |
| Equipment                                       |                       |                               |                       |                            |                        |                                      |
| Miscellaneous                                   |                       |                               |                       |                            |                        |                                      |
| State Education Grant                           |                       |                               |                       |                            |                        |                                      |
| State University Grant                          |                       |                               |                       |                            |                        |                                      |
| Summer Bridge                                   |                       |                               |                       |                            |                        |                                      |
| Unmet Budget Needs                              |                       |                               |                       |                            |                        |                                      |
| Graduate Equity Fellowship                      |                       |                               |                       |                            |                        |                                      |
| Nursing Loan Program - Institutional Match      |                       |                               |                       |                            |                        |                                      |
| Perkins Loan Program - Institutional Match      |                       |                               |                       |                            |                        |                                      |
| EOP Outreach                                    |                       |                               |                       |                            |                        |                                      |
| Health Center Fees Realignment                  |                       |                               |                       |                            |                        |                                      |
| Application Fees Realignment                    |                       |                               |                       |                            |                        |                                      |
| Hepatitis Immunizations                         |                       |                               |                       |                            |                        |                                      |
| CSLA Grant/Scholarship (1/3 Health Center Fees) |                       |                               |                       |                            |                        |                                      |
| TOTAL OPERATING EXPENSE & EQUIPMENT:            | \$18,821              | \$0                           | \$18,821              | \$0                        | \$0                    | \$18,821                             |
| TOTAL                                           | \$229,750             | \$6,504                       | \$236,254             | \$0                        | (\$20,000)             | \$216,254                            |

| 400130 (0503)                                   |                       |                               |                       |                            |                        | Career Center              |
|-------------------------------------------------|-----------------------|-------------------------------|-----------------------|----------------------------|------------------------|----------------------------|
|                                                 | 2019-20 Base<br>FUNDS | 2019-20 Salary Incr.<br>FUNDS | 2020-21 Base<br>FUNDS | 2020-21 Base Adj.<br>FUNDS | 2020-21 RAP 3<br>FUNDS | 2020-21 Adj. Base<br>FUNDS |
|                                                 | 101005                | 101005                        | 10105                 | 101005                     | 10105                  | TUNDS                      |
| SALARIES & WAGES:                               |                       |                               |                       |                            |                        |                            |
| Faculty                                         |                       |                               |                       |                            |                        |                            |
| Non-Faculty                                     | \$559,767             | \$14,184                      | \$573,951             |                            | \$38,000               | \$611,95                   |
| Faculty Promotion                               |                       |                               |                       |                            |                        |                            |
| Work Study On/Off Campus                        |                       |                               |                       |                            |                        |                            |
| TOTAL SALARIES & WAGES:                         | \$559,767             | \$14,184                      | \$573,951             | \$0                        | \$38,000               | \$611,9                    |
|                                                 |                       |                               |                       |                            |                        |                            |
| OPERATING EXPENSE & EQUIPMENT:                  |                       |                               |                       |                            |                        |                            |
| Supplies & Services                             | \$18,936              |                               | \$18,936              |                            |                        | \$18,9                     |
| Equipment                                       |                       |                               |                       |                            |                        |                            |
| Miscellaneous                                   |                       |                               |                       |                            |                        |                            |
| State Education Grant                           |                       |                               |                       |                            |                        |                            |
| State University Grant                          |                       |                               |                       |                            |                        |                            |
| Summer Bridge                                   |                       |                               |                       |                            |                        |                            |
| Unmet Budget Needs                              |                       |                               |                       |                            |                        |                            |
| Graduate Equity Fellowship                      |                       |                               |                       |                            |                        |                            |
| Nursing Loan Program - Institutional Match      |                       |                               |                       |                            |                        |                            |
| Perkins Loan Program - Institutional Match      |                       |                               |                       |                            |                        |                            |
| EOP Outreach                                    |                       |                               |                       |                            |                        |                            |
| Health Center Fees Realignment                  |                       |                               |                       |                            |                        |                            |
| Application Fees Realignment                    |                       |                               |                       |                            |                        |                            |
| Hepatitis Immunizations                         |                       |                               |                       |                            |                        |                            |
| CSLA Grant/Scholarship (1/3 Health Center Fees) |                       |                               |                       |                            |                        |                            |
| FOTAL OPERATING EXPENSE & EQUIPMENT:            | \$18,936              | \$0                           | \$18,936              | \$0                        |                        | \$18,9                     |
| TOTAL                                           | \$578,703             | \$14,184                      | \$592,887             | \$0                        | \$38,000               | \$630,8                    |

| 400200 (0501)                                   |                       |                               |                       |                            |                        | Dean of Students<br>Office |
|-------------------------------------------------|-----------------------|-------------------------------|-----------------------|----------------------------|------------------------|----------------------------|
|                                                 | 2019-20 Base<br>FUNDS | 2019-20 Salary Incr.<br>FUNDS | 2020-21 Base<br>FUNDS | 2020-21 Base Adj.<br>FUNDS | 2020-21 RAP 3<br>FUNDS | 2020-21 Adj. Base<br>FUNDS |
| SALARIES & WAGES:                               |                       |                               |                       |                            |                        |                            |
| Faculty                                         |                       |                               |                       |                            |                        |                            |
| Non-Faculty                                     | \$828,949             | \$19,620                      | \$848,569             |                            | (\$68,000)             | \$780,569                  |
| Faculty Promotion                               |                       |                               |                       |                            |                        |                            |
| Work Study On/Off Campus                        |                       |                               |                       |                            |                        |                            |
| TOTAL SALARIES & WAGES:                         | \$828,949             | \$19,620                      | \$848,569             | \$0                        | (\$68,000)             | \$780,569                  |
| OPERATING EXPENSE & EQUIPMENT:                  |                       |                               |                       |                            |                        |                            |
| Supplies & Services                             | \$22,897              |                               | \$22,897              |                            |                        | \$22,897                   |
| Equipment                                       |                       |                               |                       |                            |                        |                            |
| Miscellaneous                                   |                       |                               |                       |                            |                        |                            |
| State Education Grant                           |                       |                               |                       |                            |                        |                            |
| State University Grant                          |                       |                               |                       |                            |                        |                            |
| Summer Bridge                                   |                       |                               |                       |                            |                        |                            |
| Unmet Budget Needs                              |                       |                               |                       |                            |                        |                            |
| Graduate Equity Fellowship                      |                       |                               |                       |                            |                        |                            |
| Nursing Loan Program - Institutional Match      |                       |                               |                       |                            |                        |                            |
| Perkins Loan Program - Institutional Match      |                       |                               |                       |                            |                        |                            |
| EOP Outreach                                    |                       |                               |                       |                            |                        |                            |
| Health Center Fees Realignment                  |                       |                               |                       |                            |                        |                            |
| Application Fees Realignment                    |                       |                               |                       |                            |                        |                            |
| Hepatitis Immunizations                         |                       |                               |                       |                            |                        |                            |
| CSLA Grant/Scholarship (1/3 Health Center Fees) |                       |                               |                       |                            |                        |                            |
| TOTAL OPERATING EXPENSE & EQUIPMENT:            | \$22,897              | \$0                           | \$22,897              | \$0                        | \$0                    | \$22,897                   |
| TOTAL                                           | \$851,846             | \$19,620                      | \$871,466             | \$0                        | (\$68,000)             | \$803,466                  |

| 400210 (0501)                                   |                       |                               |                       |                            |                        | EOP Office                 |
|-------------------------------------------------|-----------------------|-------------------------------|-----------------------|----------------------------|------------------------|----------------------------|
|                                                 | 2019-20 Base<br>FUNDS | 2019-20 Salary Incr.<br>FUNDS | 2020-21 Base<br>FUNDS | 2020-21 Base Adj.<br>FUNDS | 2020-21 RAP 3<br>FUNDS | 2020-21 Adj. Base<br>FUNDS |
|                                                 | FUNDS                 | FUNDS                         | FUNDS                 | FUNDS                      | FUNDS                  | FUNDS                      |
| SALARIES & WAGES:                               |                       |                               |                       |                            |                        |                            |
| Faculty                                         |                       |                               |                       |                            |                        |                            |
| Non-Faculty                                     | \$1,259,598           | \$28,588                      | \$1,288,186           |                            |                        | \$1,288,18                 |
| Faculty Promotion                               |                       |                               |                       |                            |                        |                            |
| Work Study On/Off Campus                        |                       |                               |                       |                            |                        |                            |
| TOTAL SALARIES & WAGES:                         | \$1,259,598           | \$28,588                      | \$1,288,186           | \$0                        | \$0                    | \$1,288,18                 |
|                                                 |                       |                               |                       |                            |                        |                            |
| OPERATING EXPENSE & EQUIPMENT:                  | 050 201               |                               | <b>\$50,001</b>       |                            |                        | ¢.50.0                     |
| Supplies & Services                             | \$59,381              |                               | \$59,381              |                            |                        | \$59,3                     |
| Equipment                                       | 13,327                |                               | 13,327                |                            |                        | 13,3                       |
| Miscellaneous                                   |                       |                               |                       |                            |                        |                            |
| State Education Grant                           |                       |                               |                       |                            |                        |                            |
| State University Grant                          |                       |                               |                       |                            |                        |                            |
| Summer Bridge                                   | 163,969               |                               | 163,969               |                            | (\$20,000)             | 143,9                      |
| Unmet Budget Needs                              |                       |                               |                       |                            |                        |                            |
| Graduate Equity Fellowship                      |                       |                               |                       |                            |                        |                            |
| Nursing Loan Program - Institutional Match      |                       |                               |                       |                            |                        |                            |
| Perkins Loan Program - Institutional Match      |                       |                               |                       |                            |                        |                            |
| EOP Outreach                                    |                       |                               |                       |                            |                        |                            |
| Health Center Fees Realignment                  |                       |                               |                       |                            |                        |                            |
| Application Fees Realignment                    |                       |                               |                       |                            |                        |                            |
| Hepatitis Immunizations                         |                       |                               |                       |                            |                        |                            |
| CSLA Grant/Scholarship (1/3 Health Center Fees) |                       |                               |                       |                            |                        |                            |
| TOTAL OPERATING EXPENSE & EQUIPMENT:            | \$236,677             | \$0                           | \$236,677             | \$0                        | (\$20,000)             | \$216,6                    |
| TOTAL                                           | \$1,496,275           | \$28,588                      | \$1,524,863           | \$0                        | (\$20,000)             | \$1,504,8                  |

#### 2020-2021 RESOURCE ALLOCATION STUDENT LIFE

CAL STATE

LA

| 400240 (0501)                                   |                       |                               |                       |                            |                        | Office for Students<br>with Disabilities |
|-------------------------------------------------|-----------------------|-------------------------------|-----------------------|----------------------------|------------------------|------------------------------------------|
|                                                 | 2019-20 Base<br>FUNDS | 2019-20 Salary Incr.<br>FUNDS | 2020-21 Base<br>FUNDS | 2020-21 Base Adj.<br>FUNDS | 2020-21 RAP 3<br>FUNDS | 2020-21 Adj. Base<br>FUNDS               |
| SALARIES & WAGES:                               |                       |                               |                       |                            |                        |                                          |
| Faculty                                         |                       |                               |                       |                            |                        |                                          |
| Non-Faculty                                     | \$690,288             | \$18,972                      | \$709,260             |                            |                        | \$709,260                                |
| Faculty Promotion                               |                       |                               |                       |                            |                        |                                          |
| Work Study On/Off Campus                        |                       |                               |                       |                            |                        |                                          |
| TOTAL SALARIES & WAGES:                         | \$690,288             | \$18,972                      | \$709,260             | \$0                        | \$0                    | \$709,260                                |
| OPERATING EXPENSE & EQUIPMENT:                  |                       |                               |                       |                            |                        |                                          |
| Supplies & Services                             | \$111,538             |                               | \$111,538             |                            |                        | \$111,538                                |
| Equipment                                       | 1,038                 |                               | 1,038                 |                            |                        | 1,038                                    |
| Miscellaneous                                   |                       |                               |                       |                            |                        |                                          |
| State Education Grant                           |                       |                               |                       |                            |                        |                                          |
| State University Grant                          |                       |                               |                       |                            |                        |                                          |
| Summer Bridge                                   |                       |                               |                       |                            |                        |                                          |
| Unmet Budget Needs                              |                       |                               |                       |                            |                        |                                          |
| Graduate Equity Fellowship                      |                       |                               |                       |                            |                        |                                          |
| Nursing Loan Program - Institutional Match      |                       |                               |                       |                            |                        |                                          |
| Perkins Loan Program - Institutional Match      |                       |                               |                       |                            |                        |                                          |
| EOP Outreach                                    |                       |                               |                       |                            |                        |                                          |
| Health Center Fees Realignment                  |                       |                               |                       |                            |                        |                                          |
| Application Fees Realignment                    |                       |                               |                       |                            |                        |                                          |
| Hepatitis Immunizations                         |                       |                               |                       |                            |                        |                                          |
| CSLA Grant/Scholarship (1/3 Health Center Fees) |                       |                               |                       |                            |                        |                                          |
| TOTAL OPERATING EXPENSE & EQUIPMENT:            | \$112,576             | \$0                           | \$112,576             | \$0                        | \$0                    | \$112,576                                |
| TOTAL                                           | \$802,864             | \$18,972                      | \$821,836             | \$0                        | \$0                    | \$821,836                                |

| 400255 (0501)                                   |                       |                               |                       |                            |                        | Dreamers Resource<br>Center |
|-------------------------------------------------|-----------------------|-------------------------------|-----------------------|----------------------------|------------------------|-----------------------------|
|                                                 | 2019-20 Base<br>FUNDS | 2019-20 Salary Incr.<br>FUNDS | 2020-21 Base<br>FUNDS | 2020-21 Base Adj.<br>FUNDS | 2020-21 RAP 3<br>FUNDS | 2020-21 Adj. Base<br>FUNDS  |
| SALARIES & WAGES:                               |                       |                               |                       |                            |                        |                             |
| Faculty                                         |                       |                               |                       |                            |                        |                             |
| Non-Faculty                                     | \$267,160             | \$2,532                       | \$269,692             |                            | (\$15,000)             | \$254,692                   |
| Faculty Promotion                               |                       |                               |                       |                            |                        |                             |
| Work Study On/Off Campus                        |                       |                               |                       |                            |                        |                             |
| TOTAL SALARIES & WAGES:                         | \$267,160             | \$2,532                       | \$269,692             | \$0                        | (\$15,000)             | \$254,692                   |
| OPERATING EXPENSE & EQUIPMENT:                  |                       |                               |                       |                            |                        |                             |
| Supplies & Services                             |                       |                               |                       |                            |                        |                             |
| Equipment                                       |                       |                               |                       |                            |                        |                             |
| Miscellaneous                                   |                       |                               |                       |                            |                        |                             |
| State Education Grant                           |                       |                               |                       |                            |                        |                             |
| State University Grant                          |                       |                               |                       |                            |                        |                             |
| Summer Bridge                                   |                       |                               |                       |                            |                        |                             |
| Unmet Budget Needs                              |                       |                               |                       |                            |                        |                             |
| Graduate Equity Fellowship                      |                       |                               |                       |                            |                        |                             |
| Nursing Loan Program - Institutional Match      |                       |                               |                       |                            |                        |                             |
| Perkins Loan Program - Institutional Match      |                       |                               |                       |                            |                        |                             |
| EOP Outreach                                    |                       |                               |                       |                            |                        |                             |
| Health Center Fees Realignment                  |                       |                               |                       |                            |                        |                             |
| Application Fees Realignment                    |                       |                               |                       |                            |                        |                             |
| Hepatitis Immunizations                         |                       |                               |                       |                            |                        |                             |
| CSLA Grant/Scholarship (1/3 Health Center Fees) |                       |                               |                       |                            |                        |                             |
| TOTAL OPERATING EXPENSE & EQUIPMENT:            | \$0                   | \$0                           | \$0                   | \$0                        | \$0                    | \$0                         |
| TOTAL                                           | \$267,160             | \$2,532                       | \$269,692             | \$0                        | (\$15,000)             | \$254,692                   |

CALIFORNIA STATE UNIVERSITY, LOS ANGELES 2020-2021 RESOURCE ALLOCATION

STUDENT LIFE

| 400300 (0101)                                   |                       |                               |                       |                            |                        | Athletics                  |
|-------------------------------------------------|-----------------------|-------------------------------|-----------------------|----------------------------|------------------------|----------------------------|
|                                                 | 2019-20 Base<br>FUNDS | 2019-20 Salary Incr.<br>FUNDS | 2020-21 Base<br>FUNDS | 2020-21 Base Adj.<br>FUNDS | 2020-21 RAP 3<br>FUNDS | 2020-21 Adj. Base<br>FUNDS |
|                                                 | FUNDS                 | FUNDS                         | FUNDS                 | FUNDS                      | FUNDS                  | FUNDS                      |
| SALARIES & WAGES:                               |                       |                               |                       |                            |                        |                            |
| Faculty                                         |                       |                               |                       |                            | \$1,310,082            | \$1,310,082                |
| Non-Faculty                                     |                       |                               |                       |                            | 982,480                | 982,48                     |
| Faculty Promotion                               |                       |                               |                       |                            |                        |                            |
| Work Study On/Off Campus                        |                       |                               |                       |                            |                        |                            |
| TOTAL SALARIES & WAGES:                         | \$0                   | \$0                           | \$0                   | \$0                        | \$2,292,562            | \$2,292,562                |
| OPERATING EXPENSE & EQUIPMENT:                  |                       |                               |                       |                            |                        |                            |
| Supplies & Services                             |                       |                               |                       |                            | \$193,996              | \$193,990                  |
| Equipment                                       |                       |                               |                       |                            |                        |                            |
| Miscellaneous                                   |                       |                               |                       |                            |                        |                            |
| State Education Grant                           |                       |                               |                       |                            |                        |                            |
| State University Grant                          |                       |                               |                       |                            |                        |                            |
| Summer Bridge                                   |                       |                               |                       |                            |                        |                            |
| Unmet Budget Needs                              |                       |                               |                       |                            |                        |                            |
| Graduate Equity Fellowship                      |                       |                               |                       |                            |                        |                            |
| Nursing Loan Program - Institutional Match      |                       |                               |                       |                            |                        |                            |
| Perkins Loan Program - Institutional Match      |                       |                               |                       |                            |                        |                            |
| EOP Outreach                                    |                       |                               |                       |                            |                        |                            |
| Health Center Fees Realignment                  |                       |                               |                       |                            |                        |                            |
| Application Fees Realignment                    |                       |                               |                       |                            |                        |                            |
| Hepatitis Immunizations                         |                       |                               |                       |                            |                        |                            |
| CSLA Grant/Scholarship (1/3 Health Center Fees) |                       |                               |                       |                            |                        |                            |
| TOTAL OPERATING EXPENSE & EQUIPMENT:            | \$0                   | \$0                           | \$0                   | \$0                        | \$193,996              | \$193,99                   |
| TOTAL                                           | \$0                   | \$0                           | \$0                   | \$0                        | \$2,486,558            | \$2,486,558                |