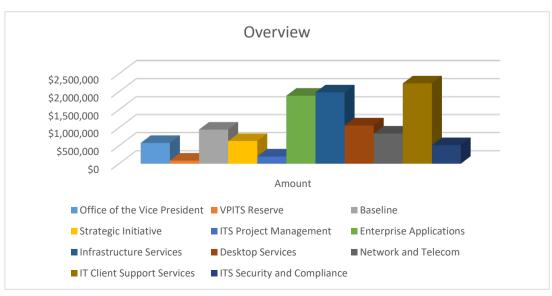

# INFORMATION TECHNOLOGY SERVICES



# 2020-2021 RESOURCE ALLOCATION PLAN INFORMATION TECHNOLOGY SERVICES

# **TABLE OF CONTENTS**

| CONSOLIDATION                             | 1  |
|-------------------------------------------|----|
| 300000 - Office of the Vice President     | 2  |
| 300010 - VPITS Reserve                    | 3  |
| 300020/04990 - Baseline                   | 4  |
| 300020/04630 - Strategic Initiative       | 5  |
| 300030 - ITS Project Management           | 6  |
| 300040 - Enterprise Applications          | 7  |
| 300050/06340 - IT Infrastructure Services | 8  |
| 300051 - Desktop Services                 | 9  |
| 300052 - Network and Telecom              | 10 |
| 300070 - IT Client Support Services       | 11 |
| 300080 - ITS Security and Compliance      | 12 |





# 2020-2021 RESOURCE ALLOCATION INFORMATION TECHNOLOGY SERVICES

Consolidation

|                                      | 2019-20 Base | 2019-20 Salary Incr. | 2020-21 Base | 2020-21 Base Adj. | 2020-21 RAP 3 | 2020-21 Adj. Base |
|--------------------------------------|--------------|----------------------|--------------|-------------------|---------------|-------------------|
|                                      | FUNDS        | FUNDS                | FUNDS        | FUNDS             | FUNDS         | FUNDS             |
| SALARIES & WAGES:                    |              |                      |              |                   |               |                   |
| Faculty                              |              |                      |              |                   |