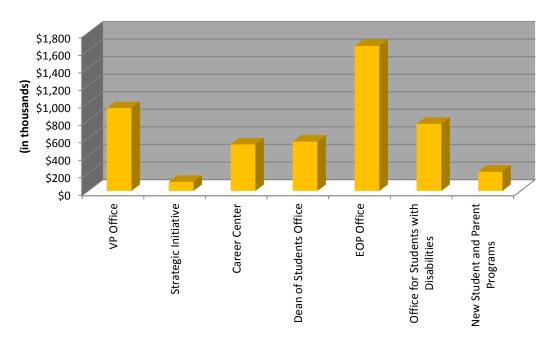

### **Overview**

## 2017-2018 RESOURCE ALLOCATION STUDENT LIFE

cal state LA

|                                                 |                       |                               |                       |                            |                        | Consolidation              |
|-------------------------------------------------|-----------------------|-------------------------------|-----------------------|----------------------------|------------------------|----------------------------|
|                                                 | 2016-17 Base<br>FUNDS | 2016-17 Salary Incr.<br>FUNDS | 2017-18 Base<br>FUNDS | 2017-18 Base Adj.<br>FUNDS | 2017-18 RAP 3<br>FUNDS | 2017-18 Adj. Base<br>FUNDS |
|                                                 | FUNDS                 | FUNDS                         | FUNDS                 | FUNDS                      | FUNDS                  | FUNDS                      |
| SALARIES & WAGES:                               |                       |                               |                       |                            |                        |                            |
| Faculty                                         | \$14,318              |                               | \$14,318              |                            |                        | \$14,318                   |
| Non-Faculty                                     | 3,831,162             | \$77,536                      | 3,908,698             |                            |                        | 3,908,698                  |
| Faculty Promotion                               |                       |                               |                       |                            |                        |                            |
| Non-Faculty & Management Reclass                |                       |                               |                       |                            |                        |                            |
| Work Study On/Off Campus                        |                       |                               |                       |                            |                        |                            |
| TOTAL SALARIES & WAGES:                         | \$3,845,480           | \$77,536                      | \$3,923,016           | \$0                        |                        | \$3,923,016                |
| OPERATING EXPENSE & EQUIPMENT:                  |                       |                               |                       |                            |                        |                            |
| Supplies & Services                             | \$646,696             |                               | \$646,696             |                            |                        | \$646,696                  |
| Equipment                                       | 14,549                |                               | 14,549                |                            |                        | 14,549                     |
| Miscellaneous                                   |                       |                               |                       |                            |                        |                            |
| State Education Grant                           |                       |                               |                       |                            |                        |                            |
| State University Grant                          |                       |                               |                       |                            |                        |                            |
| Summer Bridge                                   | 163,969               |                               | 163,969               |                            |                        | 163,969                    |
| Unmet Budget Needs                              |                       |                               |                       |                            |                        |                            |
| Graduate Equity Fellowship                      |                       |                               |                       |                            |                        |                            |
| Nursing Loan Program - Institutional Match      |                       |                               |                       |                            |                        |                            |
| Perkins Loan Program - Institutional Match      |                       |                               |                       |                            |                        |                            |
| EOP Outreach                                    | 10,615                |                               | 10,615                |                            |                        | 10,615                     |
| Health Center Fees Realignment                  |                       |                               |                       |                            |                        |                            |
| Application Fees Realignment                    |                       |                               |                       |                            |                        |                            |
| Hepatitis Immunizations                         |                       |                               |                       |                            |                        |                            |
| CSLA Grant/Scholarship (1/3 Health Center Fees) |                       |                               |                       |                            |                        |                            |
| TOTAL OPERATING EXPENSE & EQUIPMENT:            | \$835,829             | \$0                           | \$835,829             | \$0                        | \$0                    | \$835,829                  |
| TOTAL                                           | \$4,681,309           | \$77,536                      | \$4,758,845           | \$0                        | \$0                    | \$4,758,845                |

| 400000 (0501)                                   |                       |                               |                       |                            |                        | Office of the Vice<br>President |
|-------------------------------------------------|-----------------------|-------------------------------|-----------------------|----------------------------|------------------------|---------------------------------|
|                                                 | 2016-17 Base<br>FUNDS | 2016-17 Salary Incr.<br>FUNDS | 2017-18 Base<br>FUNDS | 2017-18 Base Adj.<br>FUNDS | 2017-18 RAP 3<br>FUNDS | 2017-18 Adj. Base<br>FUNDS      |
| SALARIES & WAGES:                               |                       |                               |                       |                            |                        |                                 |
| Faculty                                         |                       |                               |                       |                            |                        |                                 |
| Non-Faculty                                     | \$606,230             | \$11,135                      | \$617,365             |                            | \$57,130               | \$674,495                       |
| Faculty Promotion                               |                       |                               |                       |                            |                        |                                 |
| Non-Faculty & Management Reclass                |                       |                               |                       |                            |                        |                                 |
| Work Study On/Off Campus                        |                       |                               |                       |                            |                        |                                 |
| TOTAL SALARIES & WAGES:                         | \$606,230             | \$11,135                      | \$617,365             | \$0                        | \$57,130               | \$674,495                       |
| OPERATING EXPENSE & EQUIPMENT:                  |                       |                               |                       |                            |                        |                                 |
| Supplies & Services                             | \$265,964             |                               | \$265,964             |                            |                        | \$265,964                       |
| Equipment                                       | 184                   |                               | 184                   |                            |                        | 184                             |
| Miscellaneous                                   |                       |                               |                       |                            |                        |                                 |
| State Education Grant                           |                       |                               |                       |                            |                        |                                 |
| State University Grant                          |                       |                               |                       |                            |                        |                                 |
| Summer Bridge                                   |                       |                               |                       |                            |                        |                                 |
| Unmet Budget Needs                              |                       |                               |                       |                            |                        |                                 |
| Graduate Equity Fellowship                      |                       |                               |                       |                            |                        |                                 |
| Nursing Loan Program - Institutional Match      |                       |                               |                       |                            |                        |                                 |
| Perkins Loan Program - Institutional Match      |                       |                               |                       |                            |                        |                                 |
| EOP Outreach                                    |                       |                               |                       |                            |                        |                                 |
| Health Center Fees Realignment                  |                       |                               |                       |                            |                        |                                 |
| Application Fees Realignment                    |                       |                               |                       |                            |                        |                                 |
| Hepatitis Immunizations                         |                       |                               |                       |                            |                        |                                 |
| CSLA Grant/Scholarship (1/3 Health Center Fees) |                       |                               |                       |                            |                        |                                 |
| TOTAL OPERATING EXPENSE & EQUIPMENT:            | \$266,148             | \$0                           | \$266,148             | \$0                        | \$0                    | \$266,14                        |
| TOTAL                                           | \$872,378             | \$11,135                      | \$883,513             | \$0                        | \$57,130               | \$940,643                       |

LA LA

CALIFORNIA STATE UNIVERSITY, LOS ANGELES

| 400010 (0501)                                   | -            |                      |              |                   |               | Strategic Initiative |
|-------------------------------------------------|--------------|----------------------|--------------|-------------------|---------------|----------------------|
|                                                 | 2016-17 Base | 2016-17 Salary Incr. | 2017-18 Base | 2017-18 Base Adj. | 2017-18 RAP 3 | 2017-18 Adj. Base    |
|                                                 | FUNDS        | FUNDS                | FUNDS        | FUNDS             | FUNDS         | FUNDS                |
| SALARIES & WAGES:                               |              |                      |              |                   |               |                      |
| Faculty                                         |              |                      |              |                   |               |                      |
| Non-Faculty                                     |              |                      |              |                   |               |                      |
| Faculty Promotion                               |              |                      |              |                   |               |                      |
| Non-Faculty & Management Reclass                |              |                      |              |                   |               |                      |
| Work Study On/Off Campus                        |              |                      |              |                   |               |                      |
| TOTAL SALARIES & WAGES:                         | \$0          | \$0                  | \$0          | \$0               | \$0           | \$                   |
| OPERATING EXPENSE & EQUIPMENT:                  |              |                      |              |                   |               |                      |
| Supplies & Services                             | \$102,874    |                      | \$102,874    |                   |               | \$102,8              |
| Equipment                                       | \$102,674    |                      | \$102,874    |                   |               | \$102,6              |
| Miscellaneous                                   |              |                      |              |                   |               |                      |
| State Education Grant                           |              |                      |              |                   |               |                      |
| State Education Grant State University Grant    |              |                      |              |                   |               |                      |
| Summer Bridge                                   |              |                      |              |                   |               |                      |
| Unmet Budget Needs                              |              |                      |              |                   |               |                      |
| Graduate Equity Fellowship                      |              |                      |              |                   |               |                      |
| Nursing Loan Program - Institutional Match      |              |                      |              |                   |               |                      |
| Perkins Loan Program - Institutional Match      |              |                      |              |                   |               |                      |
| EOP Outreach                                    |              |                      |              |                   |               |                      |
| Health Center Fees Realignment                  |              |                      |              |                   |               |                      |
| Application Fees Realignment                    |              |                      |              |                   |               |                      |
| Hepatitis Immunizations                         |              |                      |              |                   |               |                      |
| CSLA Grant/Scholarship (1/3 Health Center Fees) |              |                      |              |                   |               |                      |
| FOTAL OPERATING EXPENSE & EQUIPMENT:            | \$102,874    | \$0                  | \$102,874    | \$0               | \$0           | \$102,8              |
| TOTAL                                           | \$102,874    | \$0                  | \$102,874    | \$0               | \$0           | \$102,8              |

| 400120 (0501)                                   |              |                      |              |                   |               | New Student and<br>Parent Programs |
|-------------------------------------------------|--------------|----------------------|--------------|-------------------|---------------|------------------------------------|
|                                                 | 2016-17 Base | 2016-17 Salary Incr. | 2017-18 Base | 2017-18 Base Adj. | 2017-18 RAP 3 | 2017-18 Adj. Base                  |
|                                                 | FUNDS        | FUNDS                | FUNDS        | FUNDS             | FUNDS         | FUNDS                              |
| SALARIES & WAGES:                               |              |                      |              |                   |               |                                    |
| Faculty                                         |              |                      |              |                   |               |                                    |
| Non-Faculty                                     | \$194,911    | \$3,994              | \$198,905    |                   |               | \$198,905                          |
| Faculty Promotion                               |              |                      |              |                   |               |                                    |
| Non-Faculty & Management Reclass                |              |                      |              |                   |               |                                    |
| Work Study On/Off Campus                        |              |                      |              |                   |               |                                    |
| TOTAL SALARIES & WAGES:                         | \$194,911    | \$3,994              | \$198,905    | \$0               | \$0           | \$198,905                          |
| OPERATING EXPENSE & EQUIPMENT:                  |              |                      |              |                   |               |                                    |
| Supplies & Services                             | \$18,821     |                      | \$18,821     |                   |               | \$18,821                           |
| Equipment                                       |              |                      |              |                   |               |                                    |
| Miscellaneous                                   |              |                      |              |                   |               |                                    |
| State Education Grant                           |              |                      |              |                   |               |                                    |
| State University Grant                          |              |                      |              |                   |               |                                    |
| Summer Bridge                                   |              |                      |              |                   |               |                                    |
| Unmet Budget Needs                              |              |                      |              |                   |               |                                    |
| Graduate Equity Fellowship                      |              |                      |              |                   |               |                                    |
| Nursing Loan Program - Institutional Match      |              |                      |              |                   |               |                                    |
| Perkins Loan Program - Institutional Match      |              |                      |              |                   |               |                                    |
| EOP Outreach                                    |              |                      |              |                   |               |                                    |
| Health Center Fees Realignment                  |              |                      |              |                   |               |                                    |
| Application Fees Realignment                    |              |                      |              |                   |               |                                    |
| Hepatitis Immunizations                         |              |                      |              |                   |               |                                    |
| CSLA Grant/Scholarship (1/3 Health Center Fees) |              |                      |              |                   |               |                                    |
| TOTAL OPERATING EXPENSE & EQUIPMENT:            | \$18,821     | \$0                  | \$18,821     | \$0               | \$0           | \$18,821                           |
| TOTAL                                           | \$213,732    | \$3,994              | \$217,726    | \$0               | \$0           | \$217,726                          |

| 400130 (0503)                                   |              |                      |              |                   |               | <b>Career Center</b> |
|-------------------------------------------------|--------------|----------------------|--------------|-------------------|---------------|----------------------|
|                                                 | 2016-17 Base | 2016-17 Salary Incr. | 2017-18 Base | 2017-18 Base Adj. | 2017-18 RAP 3 | 2017-18 Adj. Base    |
|                                                 | FUNDS        | FUNDS                | FUNDS        | FUNDS             | FUNDS         | FUNDS                |
| SALARIES & WAGES:                               |              |                      |              |                   |               |                      |
| Faculty                                         |              |                      |              |                   |               |                      |
| Non-Faculty                                     | \$552,951    | \$15,336             | \$568,287    |                   | (\$116,130)   | \$452,13             |
| Faculty Promotion                               |              |                      |              |                   |               |                      |
| Non-Faculty & Management Reclass                |              |                      |              |                   |               |                      |
| Work Study On/Off Campus                        |              |                      |              |                   |               |                      |
| TOTAL SALARIES & WAGES:                         | \$552,951    | \$15,336             | \$568,287    | \$0               | (\$116,130)   | \$452,1              |
| OPERATING EXPENSE & EQUIPMENT:                  |              |                      |              |                   |               |                      |
| Supplies & Services                             | \$75,836     |                      | \$75,836     |                   |               | \$75,8               |
| Equipment                                       | +,-,,        |                      | +·-, ·       |                   |               | 4.2,0                |
| Miscellaneous                                   |              |                      |              |                   |               |                      |
| State Education Grant                           |              |                      |              |                   |               |                      |
| State University Grant                          |              |                      |              |                   |               |                      |
| Summer Bridge                                   |              |                      |              |                   |               |                      |
| Unmet Budget Needs                              |              |                      |              |                   |               |                      |
| Graduate Equity Fellowship                      |              |                      |              |                   |               |                      |
| Nursing Loan Program - Institutional Match      |              |                      |              |                   |               |                      |
| Perkins Loan Program - Institutional Match      |              |                      |              |                   |               |                      |
| EOP Outreach                                    |              |                      |              |                   |               |                      |
| Health Center Fees Realignment                  |              |                      |              |                   |               |                      |
| Application Fees Realignment                    |              |                      |              |                   |               |                      |
| Hepatitis Immunizations                         |              |                      |              |                   |               |                      |
| CSLA Grant/Scholarship (1/3 Health Center Fees) |              |                      |              |                   |               |                      |
| FOTAL OPERATING EXPENSE & EQUIPMENT:            | \$75,836     | \$0                  | \$75,836     | \$0               | \$0           | \$75,8               |
| TOTAL                                           | \$628,787    | \$15,336             | \$644,123    | \$0               | (\$116,130)   | \$527,9              |

| 400200 (0501)                                   | -                     |                               |                       |                            |                        | Dean of Students Offic     |
|-------------------------------------------------|-----------------------|-------------------------------|-----------------------|----------------------------|------------------------|----------------------------|
|                                                 | 2016-17 Base<br>FUNDS | 2016-17 Salary Incr.<br>FUNDS | 2017-18 Base<br>FUNDS | 2017-18 Base Adj.<br>FUNDS | 2017-18 RAP 3<br>FUNDS | 2017-18 Adj. Base<br>FUNDS |
|                                                 | TONDS                 | TUNDS                         | TUNDS                 | TUNDS                      | TUNDS                  | 10005                      |
| SALARIES & WAGES:                               |                       |                               |                       |                            |                        |                            |
| Faculty                                         |                       |                               |                       |                            |                        |                            |
| Non-Faculty                                     | \$472,684             | \$5,709                       | \$478,393             |                            | \$59,000               | \$537,39                   |
| Faculty Promotion                               |                       |                               |                       |                            |                        |                            |
| Non-Faculty & Management Reclass                |                       |                               |                       |                            |                        |                            |
| Work Study On/Off Campus                        |                       |                               |                       |                            |                        |                            |
| TOTAL SALARIES & WAGES:                         | \$472,684             | \$5,709                       | \$478,393             | \$0                        | \$59,000               | \$537,393                  |
|                                                 |                       |                               |                       |                            |                        |                            |
| OPERATING EXPENSE & EQUIPMENT:                  |                       |                               |                       |                            |                        |                            |
| Supplies & Services                             | \$22,897              |                               | \$22,897              |                            |                        | \$22,89                    |
| Equipment                                       |                       |                               |                       |                            |                        |                            |
| Miscellaneous                                   |                       |                               |                       |                            |                        |                            |
| State Education Grant                           |                       |                               |                       |                            |                        |                            |
| State University Grant                          |                       |                               |                       |                            |                        |                            |
| Summer Bridge                                   |                       |                               |                       |                            |                        |                            |
| Unmet Budget Needs                              |                       |                               |                       |                            |                        |                            |
| Graduate Equity Fellowship                      |                       |                               |                       |                            |                        |                            |
| Nursing Loan Program - Institutional Match      |                       |                               |                       |                            |                        |                            |
| Perkins Loan Program - Institutional Match      |                       |                               |                       |                            |                        |                            |
| EOP Outreach                                    |                       |                               |                       |                            |                        |                            |
| Health Center Fees Realignment                  |                       |                               |                       |                            |                        |                            |
| Application Fees Realignment                    |                       |                               |                       |                            |                        |                            |
| Hepatitis Immunizations                         |                       |                               |                       |                            |                        |                            |
| CSLA Grant/Scholarship (1/3 Health Center Fees) |                       |                               |                       |                            |                        |                            |
| TOTAL OPERATING EXPENSE & EQUIPMENT:            | \$22,897              | \$0                           | \$22,897              | \$0                        | \$0                    | \$22,89                    |
| TOTAL                                           | \$495,581             | \$5,709                       | \$501,290             | \$0                        | \$59,000               | \$560,29                   |

| 400210 (0501)                                   |              |                      |              |                   |               | EOP Office        |
|-------------------------------------------------|--------------|----------------------|--------------|-------------------|---------------|-------------------|
|                                                 | 2016-17 Base | 2016-17 Salary Incr. | 2017-18 Base | 2017-18 Base Adj. | 2017-18 RAP 3 | 2017-18 Adj. Base |
|                                                 | FUNDS        | FUNDS                | FUNDS        | FUNDS             | FUNDS         | FUNDS             |
| SALARIES & WAGES:                               |              |                      |              |                   |               |                   |
| Faculty                                         | \$14,318     |                      | \$14,318     |                   |               | \$14,31           |
| Non-Faculty                                     | 1,366,792    | \$30,116             | 1,396,908    |                   |               | 1,396,90          |
| Faculty Promotion                               |              |                      |              |                   |               |                   |
| Non-Faculty & Management Reclass                |              |                      |              |                   |               |                   |
| Work Study On/Off Campus                        |              |                      |              |                   |               |                   |
| TOTAL SALARIES & WAGES:                         | \$1,381,110  | \$30,116             | \$1,411,226  | \$0               | \$0           | \$1,411,220       |
| OPERATING EXPENSE & EQUIPMENT:                  |              |                      |              |                   |               |                   |
| Supplies & Services                             | \$48,766     |                      | \$48,766     |                   |               | \$48,76           |
| Equipment                                       | 13,327       |                      | 13,327       |                   |               | 13,32             |
| Miscellaneous                                   |              |                      |              |                   |               |                   |
| State Education Grant                           |              |                      |              |                   |               |                   |
| State University Grant                          |              |                      |              |                   |               |                   |
| Summer Bridge                                   | 163,969      |                      | 163,969      |                   |               | 163,96            |
| Unmet Budget Needs                              |              |                      |              |                   |               |                   |
| Graduate Equity Fellowship                      |              |                      |              |                   |               |                   |
| Nursing Loan Program - Institutional Match      |              |                      |              |                   |               |                   |
| Perkins Loan Program - Institutional Match      |              |                      |              |                   |               |                   |
| EOP Outreach                                    | 10,615       |                      | 10,615       |                   |               | 10,61             |
| Health Center Fees Realignment                  |              |                      |              |                   |               |                   |
| Application Fees Realignment                    |              |                      |              |                   |               |                   |
| Hepatitis Immunizations                         |              |                      |              |                   |               |                   |
| CSLA Grant/Scholarship (1/3 Health Center Fees) |              |                      |              |                   |               |                   |
| TOTAL OPERATING EXPENSE & EQUIPMENT:            | \$236,677    | \$0                  | \$236,677    | \$0               | \$0           | \$236,67          |
| TOTAL                                           | \$1,617,787  | \$30,116             | \$1,647,903  | \$0               | \$0           | \$1,647,903       |

| 400240 (0501)                                   |                       |                               |                       |                            |                        | Office for Students<br>with Disabilities |
|-------------------------------------------------|-----------------------|-------------------------------|-----------------------|----------------------------|------------------------|------------------------------------------|
|                                                 | 2016-17 Base<br>FUNDS | 2016-17 Salary Incr.<br>FUNDS | 2017-18 Base<br>FUNDS | 2017-18 Base Adj.<br>FUNDS | 2017-18 RAP 3<br>FUNDS | 2017-18 Adj. Base<br>FUNDS               |
| SALARIES & WAGES:                               |                       |                               |                       |                            |                        |                                          |
| Faculty                                         |                       |                               |                       |                            |                        |                                          |
| Non-Faculty                                     | \$637,594             | \$11,246                      | \$648,840             |                            |                        | \$648,840                                |
| Faculty Promotion                               |                       |                               |                       |                            |                        |                                          |
| Non-Faculty & Management Reclass                |                       |                               |                       |                            |                        |                                          |
| Work Study On/Off Campus                        |                       |                               |                       |                            |                        |                                          |
| TOTAL SALARIES & WAGES:                         | \$637,594             | \$11,246                      | \$648,840             | \$0                        | \$0                    | \$648,840                                |
| OPERATING EXPENSE & EQUIPMENT:                  |                       |                               |                       |                            |                        |                                          |
| Supplies & Services                             | \$111,538             |                               | \$111,538             |                            |                        | \$111,538                                |
| Equipment                                       | 1,038                 |                               | 1,038                 |                            |                        | 1,03                                     |
| Miscellaneous                                   |                       |                               |                       |                            |                        |                                          |
| State Education Grant                           |                       |                               |                       |                            |                        |                                          |
| State University Grant                          |                       |                               |                       |                            |                        |                                          |
| Summer Bridge                                   |                       |                               |                       |                            |                        |                                          |
| Unmet Budget Needs                              |                       |                               |                       |                            |                        |                                          |
| Graduate Equity Fellowship                      |                       |                               |                       |                            |                        |                                          |
| Nursing Loan Program - Institutional Match      |                       |                               |                       |                            |                        |                                          |
| Perkins Loan Program - Institutional Match      |                       |                               |                       |                            |                        |                                          |
| EOP Outreach                                    |                       |                               |                       |                            |                        |                                          |
| Health Center Fees Realignment                  |                       |                               |                       |                            |                        |                                          |
| Application Fees Realignment                    |                       |                               |                       |                            |                        |                                          |
| Hepatitis Immunizations                         |                       |                               |                       |                            |                        |                                          |
| CSLA Grant/Scholarship (1/3 Health Center Fees) |                       |                               |                       |                            |                        |                                          |
| FOTAL OPERATING EXPENSE & EQUIPMENT:            | \$112,576             | \$0                           | \$112,576             | \$0                        | \$0                    | \$112,57                                 |
| TOTAL                                           | \$750,170             | \$11,246                      | \$761,416             | \$0                        | \$0                    | \$761,410                                |