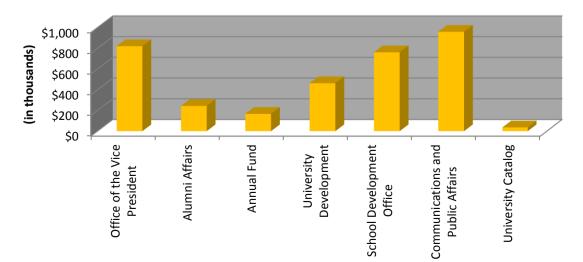

## Overview

CALIFORNIA STATE UNIVERSITY, LOS ANGELES

2015-2016 RESOURCE ALLOCATION UNIVERSITY ADVANCEMENT

|                                      |              |                      |              |                   |               | Consolidation     |
|--------------------------------------|--------------|----------------------|--------------|-------------------|---------------|-------------------|
|                                      | 2014-15 Base | 2014-15 Salary Incr. | 2015-16 Base | 2015-16 Base Adj. | 2015-16 RAP 1 | 2015-16 Adj. Base |
|                                      | FUNDS        | FUNDS                | FUNDS        | FUNDS             | FUNDS         | FUNDS             |
| SALARIES & WAGES:                    |              |                      |              |                   |               |                   |
| Faculty                              |              |                      |              |                   |               |                   |
| Non-Faculty                          | \$2,881,807  | \$44,076             | \$2,925,883  |                   |               | \$2,925,883       |
| Faculty Promotion                    |              |                      |              |                   |               |                   |
| Non-Faculty & Management Reclass     |              |                      |              |                   |               |                   |
| Work Study On/Off Campus             |              |                      |              |                   |               |                   |
| TOTAL SALARIES & WAGES:              | \$2,881,807  | \$44,076             | \$2,925,883  | \$0               | \$0           | \$2,925,883       |
| OPERATING EXPENSE & EQUIPMENT:       |              |                      |              |                   |               |                   |
| Supplies & Services                  | \$318,584    |                      | \$318,584    | \$201,807         |               | \$520,391         |
| Equipment                            | 5,649        |                      | 5,649        |                   |               | 5,649             |
| Miscellaneous                        |              |                      |              |                   |               |                   |
| Unmet Budget Needs                   |              |                      |              |                   |               |                   |
| TOTAL OPERATING EXPENSE & EQUIPMENT: | \$324,233    |                      | \$324,233    | \$201,807         |               | \$526,040         |
| TOTAL                                | \$3,206,040  | \$44,076             | \$3,250,116  | \$201,807         |               | \$3,451,923       |

2015-2016 RESOURCE ALLOCATION UNIVERSITY ADVANCEMENT

| 600000 (0601)                        |                       |                               |                       |                            |                        | Office of the Vice<br>President |
|--------------------------------------|-----------------------|-------------------------------|-----------------------|----------------------------|------------------------|---------------------------------|
|                                      | 2014-15 Base<br>FUNDS | 2014-15 Salary Incr.<br>FUNDS | 2015-16 Base<br>FUNDS | 2015-16 Base Adj.<br>FUNDS | 2015-16 RAP 1<br>FUNDS | 2015-16 Adj. Base<br>FUNDS      |
| SALARIES & WAGES:                    |                       |                               |                       |                            |                        |                                 |
| Faculty                              |                       |                               |                       |                            |                        |                                 |
| Non-Faculty                          | \$609,504             | \$9,552                       | \$619,056             |                            |                        | \$619,056                       |
| Faculty Promotion                    |                       |                               |                       |                            |                        |                                 |
| Non-Faculty & Management Reclass     |                       |                               |                       |                            |                        |                                 |
| Work Study On/Off Campus             |                       |                               |                       |                            |                        |                                 |
| TOTAL SALARIES & WAGES:              | \$609,504             | \$9,552                       | \$619,056             | \$0                        | \$0                    | \$619,056                       |
| OPERATING EXPENSE & EQUIPMENT:       |                       |                               |                       |                            |                        |                                 |
| Supplies & Services                  |                       |                               |                       | \$201,807                  |                        | \$201,807                       |
| Equipment                            |                       |                               |                       |                            |                        |                                 |
| Miscellaneous                        |                       |                               |                       |                            |                        |                                 |
| Unmet Budget Needs                   |                       |                               |                       |                            |                        |                                 |
| TOTAL OPERATING EXPENSE & EQUIPMENT: | \$0                   | \$0                           | \$0                   | \$201,807                  |                        | \$201,807                       |
| TOTAL                                | \$609,504             | \$9,552                       | \$619,056             | \$201,807                  |                        | \$820,863                       |

UA-2

| 600005 (0605)                        |              |                      |              |                   |               | Alumni Affairs    |
|--------------------------------------|--------------|----------------------|--------------|-------------------|---------------|-------------------|
|                                      | 2014-15 Base | 2014-15 Salary Incr. | 2015-16 Base | 2015-16 Base Adj. | 2015-16 RAP 1 | 2015-16 Adj. Base |
|                                      | FUNDS        | FUNDS                | FUNDS        | FUNDS             | FUNDS         | FUNDS             |
| SALARIES & WAGES:                    |              |                      |              |                   |               |                   |
| Faculty                              |              |                      |              |                   |               |                   |
| Non-Faculty                          | \$241,624    | \$1,620              | \$243,244    |                   |               | \$243,244         |
| Faculty Promotion                    |              |                      |              |                   |               |                   |
| Non-Faculty & Management Reclass     |              |                      |              |                   |               |                   |
| Work Study On/Off Campus             |              |                      |              |                   |               |                   |
| TOTAL SALARIES & WAGES:              | \$241,624    | \$1,620              | \$243,244    | \$0               | \$0           | \$243,244         |
| OPERATING EXPENSE & EQUIPMENT:       |              |                      |              |                   |               |                   |
| Supplies & Services                  |              |                      |              |                   |               |                   |
| Equipment                            |              |                      |              |                   |               |                   |
| Miscellaneous                        |              |                      |              |                   |               |                   |
| Unmet Budget Needs                   |              |                      |              |                   |               |                   |
| TOTAL OPERATING EXPENSE & EQUIPMENT: | \$0          | \$0                  | \$0          | \$0               |               | \$0               |
| TOTAL                                | \$241,624    | \$1,620              | \$243,244    | \$0               | \$0           | \$243,244         |

2015-2016 RESOURCE ALLOCATION UNIVERSITY ADVANCEMENT

| 600015 (0605)                        |              |                      |              |                   |               | <b>Annual Fund</b> |
|--------------------------------------|--------------|----------------------|--------------|-------------------|---------------|--------------------|
|                                      | 2014-15 Base | 2014-15 Salary Incr. | 2015-16 Base | 2015-16 Base Adj. | 2015-16 RAP 1 | 2015-16 Adj. Base  |
|                                      | FUNDS        | FUNDS                | FUNDS        | FUNDS             | FUNDS         | FUNDS              |
| SALARIES & WAGES:                    |              |                      |              |                   |               |                    |
| Faculty                              |              |                      |              |                   |               |                    |
| Non-Faculty                          | \$114,986    | \$2,028              | \$117,014    |                   |               | \$117,014          |
| Faculty Promotion                    |              |                      |              |                   |               |                    |
| Non-Faculty & Management Reclass     |              |                      |              |                   |               |                    |
| Work Study On/Off Campus             |              |                      |              |                   |               |                    |
| TOTAL SALARIES & WAGES:              | \$114,986    | \$2,028              | \$117,014    | \$0               | \$0           | \$117,014          |
| OPERATING EXPENSE & EQUIPMENT:       |              |                      |              |                   |               |                    |
| Supplies & Services                  | \$50,000     |                      | \$50,000     |                   |               | \$50,000           |
| Equipment                            |              |                      |              |                   |               |                    |
| Miscellaneous                        |              |                      |              |                   |               |                    |
| Unmet Budget Needs                   |              |                      |              |                   |               |                    |
| TOTAL OPERATING EXPENSE & EQUIPMENT: | \$50,000     | \$0                  | \$50,000     | \$0               | \$0           | \$50,000           |
| TOTAL                                | \$164,986    | \$2,028              | \$167,014    | \$0               | \$0           | \$167,014          |

| 600020 (0605)                        |                       |                               |                       |                            |                        | University<br>Development  |
|--------------------------------------|-----------------------|-------------------------------|-----------------------|----------------------------|------------------------|----------------------------|
|                                      | 2014-15 Base<br>FUNDS | 2014-15 Salary Incr.<br>FUNDS | 2015-16 Base<br>FUNDS | 2015-16 Base Adj.<br>FUNDS | 2015-16 RAP 1<br>FUNDS | 2015-16 Adj. Base<br>FUNDS |
| SALARIES & WAGES:                    |                       |                               |                       |                            |                        |                            |
| Faculty                              |                       |                               |                       |                            |                        |                            |
| Non-Faculty                          | \$433,538             | \$6,684                       | \$440,222             |                            |                        | \$440,222                  |
| Faculty Promotion                    |                       |                               |                       |                            |                        |                            |
| Non-Faculty & Management Reclass     |                       |                               |                       |                            |                        |                            |
| Work Study On/Off Campus             |                       |                               |                       |                            |                        |                            |
| TOTAL SALARIES & WAGES:              | \$433,538             | \$6,684                       | \$440,222             | \$0                        | \$0                    | \$440,222                  |
| OPERATING EXPENSE & EQUIPMENT:       |                       |                               |                       |                            |                        |                            |
| Supplies & Services                  | \$23,134              |                               | \$23,134              |                            |                        | \$23,134                   |
| Equipment                            |                       |                               |                       |                            |                        |                            |
| Miscellaneous                        |                       |                               |                       |                            |                        |                            |
| Unmet Budget Needs                   |                       |                               |                       |                            |                        |                            |
| TOTAL OPERATING EXPENSE & EQUIPMENT: | \$23,134              | \$0                           | \$23,134              | \$0                        | \$0                    | \$23,134                   |
| TOTAL                                | \$456,672             | \$6,684                       | \$463,356             | \$0                        | \$0                    | \$463,356                  |

CALIFORNIA STATE UNIVERSITY, LOS ANGELES

2015-2016 RESOURCE ALLOCATION UNIVERSITY ADVANCEMENT

| 600025 (0605)                        |                       |                               |                       |                            |                        | Office                     |
|--------------------------------------|-----------------------|-------------------------------|-----------------------|----------------------------|------------------------|----------------------------|
|                                      | 2014-15 Base<br>FUNDS | 2014-15 Salary Incr.<br>FUNDS | 2015-16 Base<br>FUNDS | 2015-16 Base Adj.<br>FUNDS | 2015-16 RAP 1<br>FUNDS | 2015-16 Adj. Base<br>FUNDS |
| SALARIES & WAGES:                    |                       |                               |                       |                            |                        |                            |
| Faculty                              |                       |                               |                       |                            |                        |                            |
| Non-Faculty                          | \$751,813             | \$9,696                       | \$761,509             |                            |                        | \$761,509                  |
| Faculty Promotion                    |                       |                               |                       |                            |                        |                            |
| Non-Faculty & Management Reclass     |                       |                               |                       |                            |                        |                            |
| Work Study On/Off Campus             |                       |                               |                       |                            |                        |                            |
| TOTAL SALARIES & WAGES:              | \$751,813             | \$9,696                       | \$761,509             | \$0                        | \$0                    | \$761,509                  |
| OPERATING EXPENSE & EQUIPMENT:       |                       |                               |                       |                            |                        |                            |
| Supplies & Services                  |                       |                               |                       |                            |                        |                            |
| Equipment                            |                       |                               |                       |                            |                        |                            |
| Miscellaneous                        |                       |                               |                       |                            |                        |                            |
| Unmet Budget Needs                   |                       |                               |                       |                            |                        |                            |
| TOTAL OPERATING EXPENSE & EQUIPMENT: | \$0                   | \$0                           | \$0                   | \$0                        | \$0                    | \$0                        |
| TOTAL                                | \$751,813             | \$9,696                       | \$761,509             | \$0                        | \$0                    | \$761,509                  |

**School Development** 

2015-2016 RESOURCE ALLOCATION UNIVERSITY ADVANCEMENT

| 600040 (0605)                        |                       |                               |                       |                            |                        | Communications &<br>Public Affairs |
|--------------------------------------|-----------------------|-------------------------------|-----------------------|----------------------------|------------------------|------------------------------------|
|                                      | 2014-15 Base<br>FUNDS | 2014-15 Salary Incr.<br>FUNDS | 2015-16 Base<br>FUNDS | 2015-16 Base Adj.<br>FUNDS | 2015-16 RAP 1<br>FUNDS | 2015-16 Adj. Base<br>FUNDS         |
| SALARIES & WAGES:                    |                       |                               |                       |                            |                        |                                    |
| Faculty                              |                       |                               |                       |                            |                        |                                    |
| Non-Faculty                          | \$730,342             | \$14,496                      | \$744,838             |                            |                        | \$744,838                          |
| Faculty Promotion                    |                       |                               |                       |                            |                        |                                    |
| Non-Faculty & Management Reclass     |                       |                               |                       |                            |                        |                                    |
| Work Study On/Off Campus             |                       |                               |                       |                            |                        |                                    |
| TOTAL SALARIES & WAGES:              | \$730,342             | \$14,496                      | \$744,838             | \$0                        | \$0                    | \$744,838                          |
| OPERATING EXPENSE & EQUIPMENT:       |                       |                               |                       |                            |                        |                                    |
| Supplies & Services                  | \$209,570             |                               | \$209,570             |                            |                        | \$209,570                          |
| Equipment                            | 5,649                 |                               | 5,649                 |                            |                        | 5,649                              |
| Miscellaneous                        |                       |                               |                       |                            |                        |                                    |
| Unmet Budget Needs                   |                       |                               |                       |                            |                        |                                    |
| TOTAL OPERATING EXPENSE & EQUIPMENT: | \$215,219             | \$0                           | \$215,219             | \$0                        |                        | \$215,219                          |
| TOTAL                                | \$945,561             | \$14,496                      | \$960,057             | \$0                        | \$0                    | \$960,057                          |

| 500041 (0605) University Catalo      |              |                      |              |                   |               |                   |  |
|--------------------------------------|--------------|----------------------|--------------|-------------------|---------------|-------------------|--|
|                                      | 2014-15 Base | 2014-15 Salary Incr. | 2015-16 Base | 2015-16 Base Adj. | 2015-16 RAP 1 | 2015-16 Adj. Base |  |
|                                      | FUNDS        | FUNDS                | FUNDS        | FUNDS             | FUNDS         | FUNDS             |  |
| SALARIES & WAGES:                    |              |                      |              |                   |               |                   |  |
| Faculty                              |              |                      |              |                   |               |                   |  |
| Non-Faculty                          |              |                      |              |                   |               |                   |  |
| Faculty Promotion                    |              |                      |              |                   |               |                   |  |
| Non-Faculty & Management Reclass     |              |                      |              |                   |               |                   |  |
| Work Study On/Off Campus             |              |                      |              |                   |               |                   |  |
| TOTAL SALARIES & WAGES:              | \$0          | \$0                  | \$0          | \$0               | \$0           | \$0               |  |
| OPERATING EXPENSE & EQUIPMENT:       |              |                      |              |                   |               |                   |  |
| Supplies & Services                  | \$35,880     |                      | \$35,880     |                   |               | \$35,880          |  |
| Equipment                            |              |                      |              |                   |               |                   |  |
| Miscellaneous                        |              |                      |              |                   |               |                   |  |
| Unmet Budget Needs                   |              |                      |              |                   |               |                   |  |
| TOTAL OPERATING EXPENSE & EQUIPMENT: | \$35,880     | \$0                  | \$35,880     | \$0               | \$0           | \$35,880          |  |
| TOTAL                                | \$35,880     | \$0                  | \$35,880     | \$0               | \$0           | \$35,880          |  |