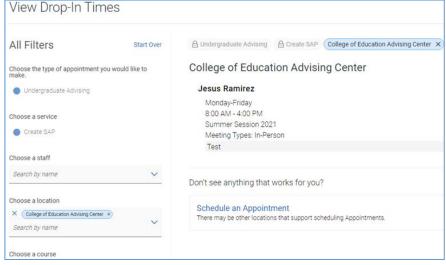

### Are Drop-In Appointments available?

Yes, Drop-in appointments are currently available for a select few locations and services.

You can view drop-in times (where applicable) on the Navigate LA Home Student Scheduling Home Page, and throughout the scheduling experience.

Click Get Assistance

Select View Drop-In Times

Students can Check-in with first available (when applicable) or Drop-in Online (where available).