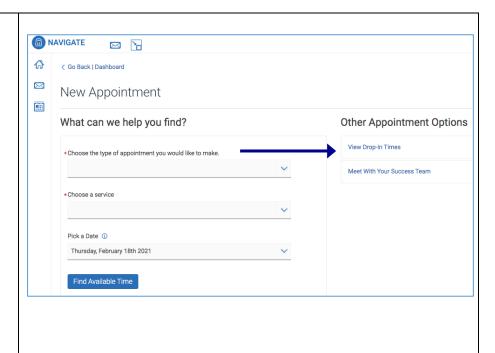

## **HOW TO VIEW DROP-IN APPOINTMENT TIMES**

### Are Drop-In Appointments available?

Yes, Drop-in appointments are currently available for a select few locations and services.

You can view drop-in times (where applicable) on the Navigate LA Home Student Scheduling Home Page, and throughout the scheduling experience.

Click Get Assistance

Select View Drop-In Times

Students can Check-in with first available (when applicable) or Drop-in Online (where available).