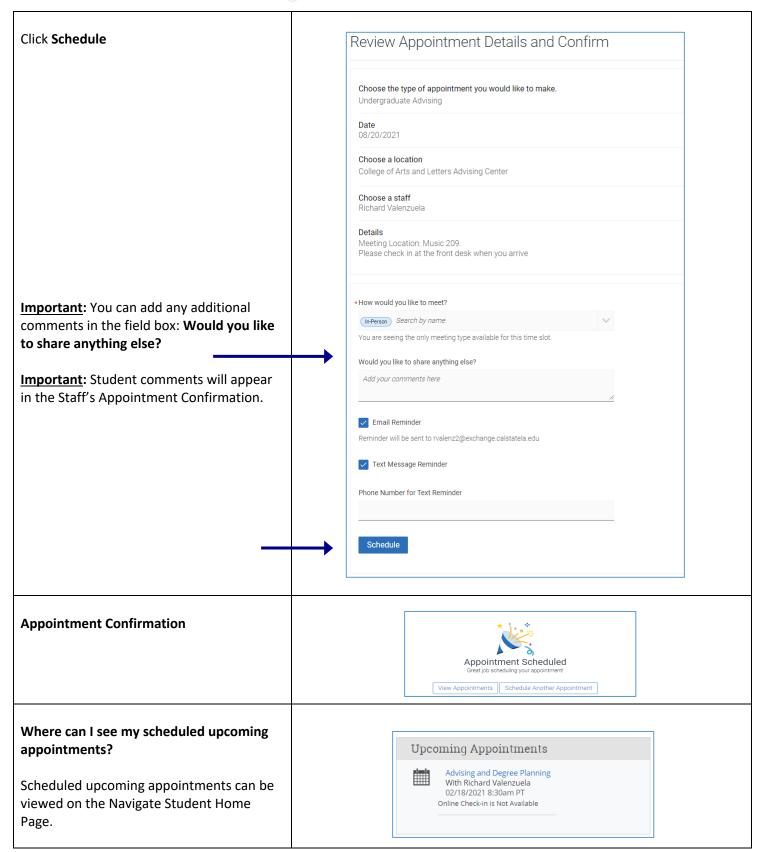

# **New Student Appointment Scheduler Quick Reference Guide**

Date: 8/5/2021

## **HOW TO SCHEDULE AN APPOINTMENT**





#### **ENROLLMENT MANAGEMENT TECHNOLOGY**





#### **ENROLLMENT MANAGEMENT TECHNOLOGY**





## **HOW TO VIEW DROP-IN APPOINTMENT TIMES**

### Are Drop-In Appointments available?

Yes, Drop-in appointments are currently available for a select few locations and services.

You can view drop-in times (where applicable) on the Navigate LA Home Student Scheduling Home Page, and throughout the scheduling experience.

Click Get Assistance

Select View Drop-In Times

Students can Check-in with first available (when applicable) or Drop-in Online (where available).