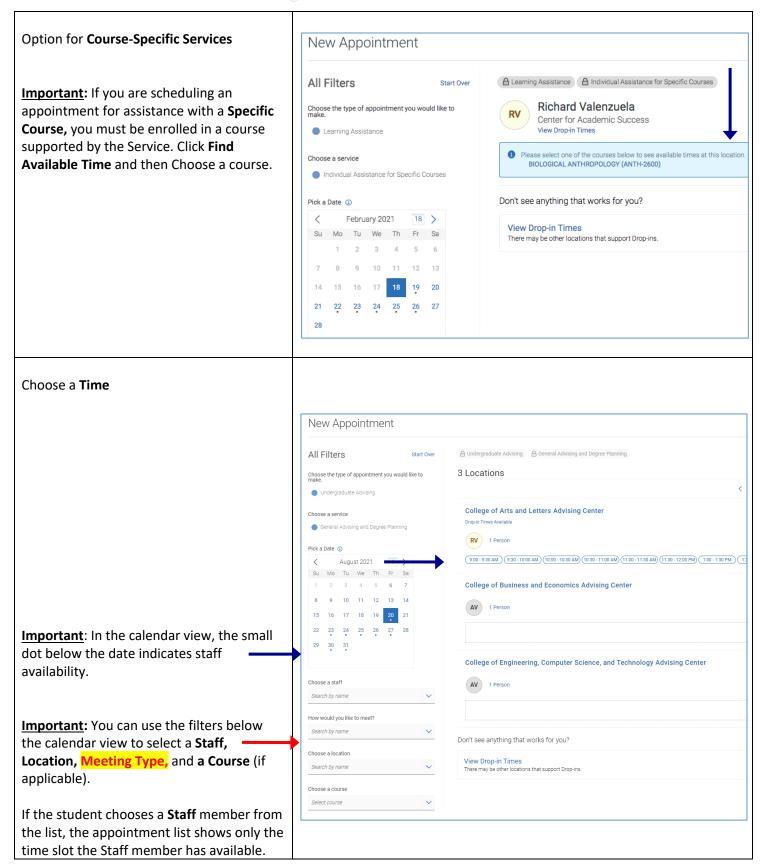

# **New Student Appointment Scheduler Quick Reference Guide**

Date: 8/5/2021

## **HOW TO SCHEDULE AN APPOINTMENT**





#### **ENROLLMENT MANAGEMENT TECHNOLOGY**





#### **ENROLLMENT MANAGEMENT TECHNOLOGY**





## **HOW TO VIEW DROP-IN APPOINTMENT TIMES**

### Are Drop-In Appointments available?

Yes, Drop-in appointments are currently available for a select few locations and services.

You can view drop-in times (where applicable) on the Navigate LA Home Student Scheduling Home Page, and throughout the scheduling experience.

Click Get Assistance

Select View Drop-In Times

Students can Check-in with first available (when applicable) or Drop-in Online (where available).