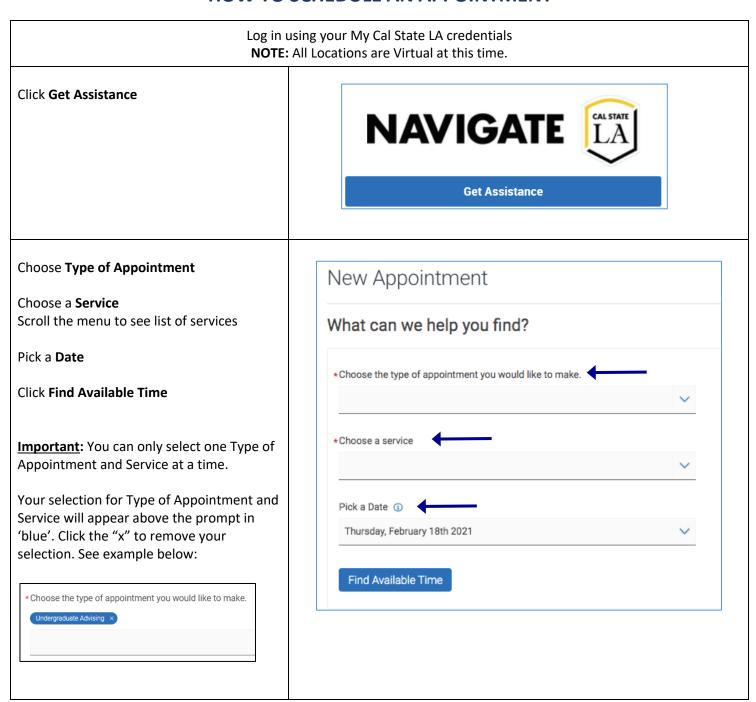

# **New Student Appointment Scheduler Quick Reference Guide**

Date: 8/5/2021

## **HOW TO SCHEDULE AN APPOINTMENT**





#### **ENROLLMENT MANAGEMENT TECHNOLOGY**





#### **ENROLLMENT MANAGEMENT TECHNOLOGY**





## **HOW TO VIEW DROP-IN APPOINTMENT TIMES**

### Are Drop-In Appointments available?

Yes, Drop-in appointments are currently available for a select few locations and services.

You can view drop-in times (where applicable) on the Navigate LA Home Student Scheduling Home Page, and throughout the scheduling experience.

Click Get Assistance

Select View Drop-In Times

Students can Check-in with first available (when applicable) or Drop-in Online (where available).