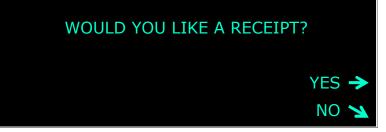

## Loading Eagle Dollar\$ to your One Card

1. Press "Deposit to One Card" button.





- 3. Swipe your One Card, with the mag-stripe to the right.
- 4. Insert your money, and "PRESS WHEN ALL BILLS ENTERED" button INSERT BILL BELOW (Use \$1, \$5, \$10 or \$20) PRESS WHEN ALL BILLS ENTERED



5. Take your receipt (If applicable).

## Value Transfer Stations Are Located Conveniently Throughout Campus

Golden Eagle Service Center – GE 220.1 University Student Union – 1<sup>st</sup> Floor Lobby JFK Library – 1<sup>st</sup> Floor & A-Level King Hall Open Access Lab – KH D151

ECST Open Access Lab – E&T C255 Annex Open Access Lab – ST 191 Salazar Hall Open Access Lab – SH C258 Forensic Lab

The EAGLE DOLLAR\$ program is administered by Cal State L.A.'s Golden Eagle Service Center. For questions regarding your EAGLE DOLLAR\$ account, please contact us at (323) 343-6800 or visit us