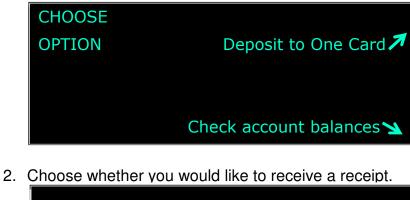

## Loading Eagle Dollar\$ to your One Card

1. Press "Deposit to One Card" button.

- 3. Swipe your One Card, with the mag-stripe to the right.
- 4. Insert your money, and "PRESS WHEN ALL BILLS ENTERED" button INSERT BILL BELOW (Use \$1, \$5, \$10 or \$20) PRESS WHEN ALL BILLS ENTERED