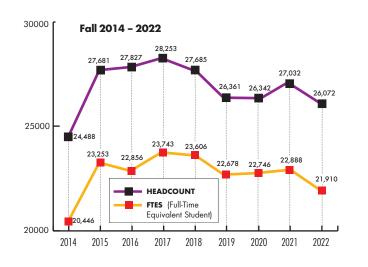

## CAL STATE LA FACTS

### APRIL 2023 VOLUME 64

#### **HEADCOUNT** + FTES

(Full-Time Equivalent Student)



#### HEADCOUNT BY COLLEGE (TOTAL: 26,027)

**HEADCOUNT BY GENDER** 



#### Non-Binary 14,000 Female 12,000 **13,059** Male 10,000 -419 8,000 6 000 -0 4,000 O d S 2.000 200 33 N 0 0. Undergraduate Graduate Postbacc Total: 22,536 Total: 2,762 Total: 729

#### **AVERAGE AGE**



The average age of undergraduates is 23.2, while that of graduates and postbaccalaureates is 30.9. The average for the combined group is 24.3. As of September 21, 2022.



### HEADCOUNT BY STUDY LOAD



The average study load is 12.9 units for undergraduates, 9.3 for graduates/postbaccalaureates, and 12.4 overall.

#### HEADCOUNT BY ENROLLMENT STATUS



Includes high school students taking college course work as well as college students matriculated elsewhere.

#### INTERNATIONAL STUDENTS BY COUNTRY OF CITIZENSHIP