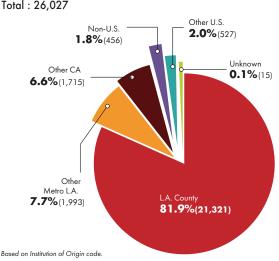

|

Students with F, J, or other visa.

# CAL STATE LA | FACTS

#### **HEADCOUNT BY RACE/ETHNIC GROUP**



The race/ethnic categories were determined by the federal guidelines.



#### **RETENTION AND GRADUATION RATES**



#### LARGEST ENROLLED UNDERGRADUATE PROGRAMS

| BS Business Administration | 3,350 |
|----------------------------|-------|
| BA Psychology              | 1,655 |
| BA Criminal Justice        | 1,556 |
| BA Child Development       | 1,194 |
| BS Biology                 | 1,035 |

### LARGEST ENROLLED GRADUATE PROGRAMS

| MS Counseling                   | 260 |
|---------------------------------|-----|
| MSW Social Work                 | 255 |
| MBA ·····                       | 199 |
| MA Education: Special Education | 150 |
| MS Computer Science             | 139 |



#### HEADCOUNT BY GEOGRAPHIC AREA Total : 26,027

APRIL 2023 VOLUME 64