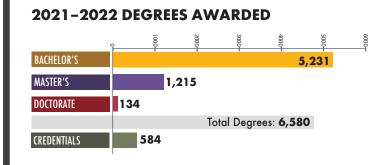

## CAL STATE LA FACTS

### APRIL 2023 VOLUME 64

#### **HEADCOUNT** + FTES

(Full-Time Equivalent Student)



#### HEADCOUNT BY COLLEGE (TOTAL: 26,027)

**HEADCOUNT BY GENDER** 



#### Non-Binary 14,000 Female 12,000 **13,059** Male 10,000 -419 8,000 6 000 -0 4,000 O d S 2.000 200 33 N 0 0. Undergraduate Graduate Postbacc Total: 22,536 Total: 2,762 Total: 729

#### **AVERAGE AGE**



The average age of undergraduates is 23.2, while that of graduates and postbaccalaureates is 30.9. The average for the combined group is 24.3. As of September 21, 2022.



### HEADCOUNT BY STUDY LOAD



The average study load is 12.9 units for undergraduates, 9.3 for graduates/postbaccalaureates, and 12.4 overall.

#### HEADCOUNT BY ENROLLMENT STATUS



Includes high school students taking college course work as well as college students matriculated elsewhere.

#### INTERNATIONAL STUDENTS BY COUNTRY OF CITIZENSHIP

| India       | 202 |
|-------------|-----|
| China       | 78  |
| Korea       | 23  |
| Vietnam     | 22  |
| Mexico      | 20  |
| Other       | 235 |
| Total : 580 |     |

Students with F, J, or other visa.

# CAL STATE LA | FACTS

#### **HEADCOUNT BY RACE/ETHNIC GROUP**



The race/ethnic categories were determined by the federal guidelines.



#### **RETENTION AND GRADUATION RATES**



#### LARGEST ENROLLED UNDERGRADUATE PROGRAMS

| BS Bu