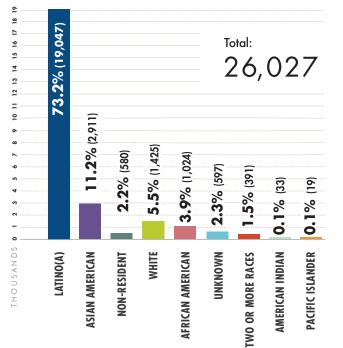

#### HEADCOUNT BY COLLEGE (TOTAL: 26,027)

**HEADCOUNT BY GENDER** 

#### **HEADCOUNT BY RACE/ETHNIC GROUP**

The race/ethnic categories were determined by the federal guidelines.