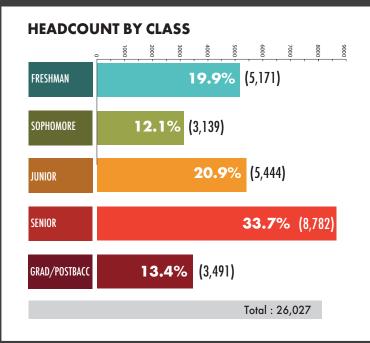

the combined group is 24.3. As of September 21, 2022.



### HEADCOUNT BY STUDY LOAD



The average study load is 12.9 units for undergraduates, 9.3 for graduates/postbaccalaureates, and 12.4 overall.

#### HEADCOUNT BY ENROLLMENT STATUS



Includes high school students taking college course work as well as college students matriculated elsewhere.

#### INTERNATIONAL STUDENTS BY COUNTRY OF CITIZENSHIP

| India       | 202 |
|-------------|-----|
| China       | 78  |
| Korea       | 23  |
| Vietnam     | 22  |
| Mexico      | 20  |
| Other       | 235 |
| Total : 580 |     |

Students with F, J, or other visa.

# CAL STATE LA | FACTS

#### **HEADCOUNT BY RACE/ETHNIC GROUP**



The race/ethnic categories were determined by the federal guidelines.



#### **RETENTION AND GRADUATION RATES**



#### LARGEST ENROLLED UNDERGRADUATE PROGRAMS

| BS Business Administration | 3,350 |
|----------------------------|-------|
| BA Psychology              | 1,655 |
| BA Criminal Justice        | 1,556 |
| BA Child Development       | 1,194 |
| BS Biology                 | 1,035 |

### LARGEST ENROLLED GRADUATE PROGRAMS

| MS Counseling                   | 260 |
|---------------------------------|-----|
| MSW Social Work                 | 255 |
| MBA ·····                       | 199 |
| MA Education: Special Education | 150 |
| MS Computer Science             | 139 |



#### HEADCOUNT BY GEOGRAPHIC AREA Total : 26,027

APRIL 2023 VOLUME 64