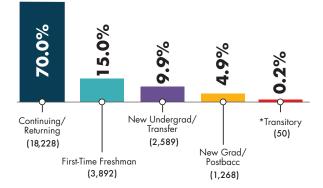

#### HEADCOUNT BY ENROLLMENT STATUS

Includes high school students taking college course work as well as college students matriculated elsewhere.