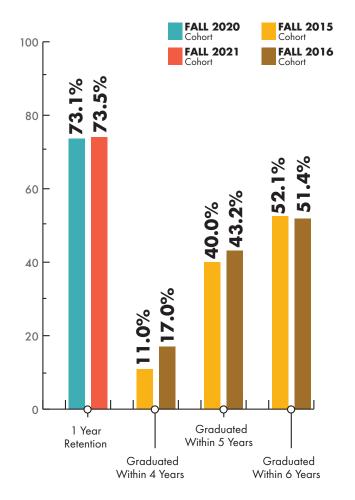

ostbaccalaureates is 30.9. The average for the combined group is 24.3. As of September 21, 2022.



### HEADCOUNT BY STUDY LOAD



The average study load is 12.9 units for undergraduates, 9.3 for graduates/postbaccalaureates, and 12.4 overall.

#### HEADCOUNT BY ENROLLMENT STATUS



Includes high school students taking college course work as well as college students matriculated elsewhere.

#### INTERNATIONAL STUDENTS BY COUNTRY OF CITIZENSHIP

| India       | 202 |
|-------------|-----|
| China       | 78  |
| Korea       | 23  |
| Vietnam     | 22  |
| Mexico      | 20  |
| Other       | 235 |
| Total : 580 |     |

Students with F, J, or other visa.

# CAL STATE LA | FACTS

#### **HEADCOUNT BY RACE/ETHNIC GROUP**



The race/ethnic categories were determined by the federal guidelines.



#### **RETENTION AND GRADUATION RATES**



#### LARGEST ENROLLED UNDERGRADUATE PROGRAMS

| BS Business Administration | 3,350 |
|----------------------------|-------|
| BA Psychology              | 1,655 |
| BA Criminal Justice        | 1,556 |
| BA Child Development       | 1,194 |
| BS Biology                 | 1,035 |

### LARGEST ENROLLED GRADUATE PROGRAMS

| MS Counseling                   | 260 |
|---------------------------------|-----|
| MSW Social Work                 | 255 |
| MBA ·····                       | 199 |
| MA Education: Special Education | 150 |
| MS Computer Science             | 139 |



#### HEADCOUNT BY GEOGRAPHIC AREA Total : 26,027

APRIL 2023 VOLUME 64