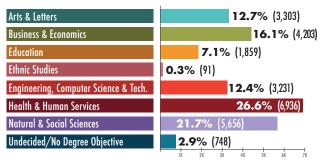

## CAL STATE LA FACTS

### APRIL 2023 VOLUME 64

#### **HEADCOUNT** + FTES

(Full-Time Equivalent Student)



#### HEADCOUNT BY COLLEGE (TOTAL: 26,027)

**HEADCOUNT BY GENDER** 



#### Non-Binary 14,000 Female 12,000 **13,059** Male 10,000 -419 8,000 6 000 -0 4,000 O d S 2.000 200 33 N 0 0. Undergraduate Graduate Postbacc Total: 22,536 Total: 2,762 Total: 729

#### **AVERAGE AGE**



The average age of undergraduates is 23.2, while that of graduates and postbaccalaureates is 30.9. The average for the combined group is 24.3. As of September 21, 2022.



### HEADCOUNT BY STUDY LOAD



The average study load is 12.9 units for undergraduates, 9.3 for graduates/postbaccalaureates, and 12.4 overall.

#### HEADCOUNT BY ENROLLMENT STATUS



Includes high school students taking college course work as well as college students matriculated elsewhere.

#### INTERNATIONAL STUDENTS BY COUNTRY OF CITIZENSHIP

| India       | 202 |
|-------------|-----|
| China       | 78  |
| Ko