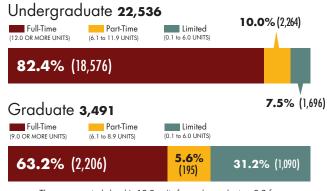

### HEADCOUNT BY STUDY LOAD

The average study load is 12.9 units for undergraduates, 9.3 for graduates/postbaccalaureates, and 12.4 overall.