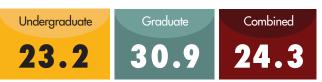

#### **AVERAGE AGE**

The average age of undergraduates is 23.2, while that of graduates and postbaccalaureates is 30.9. The average for the combined group is 24.3. As of September 21, 2022.