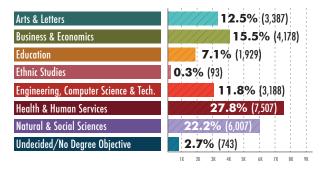

# CAL STATE LA FACTS

APRIL 2022 VOLUME 63

### **HEADCOUNT + FTES**

(Full-Time Equivalent Student)



## **HEADCOUNT BY COLLEGE**



## **HEADCOUNT BY GENDER**



### **AVERAGE AGE**



The average age of undergraduates is 23.2, while that of graduates and postbaccalaureates is 30.9. The average for the combined group is 24.3.

As of September 21, 2021.

## 2020-2021 DEGREES AWARDED



### **HEADCOUNT BY STUDY LOAD**

Undergraduate 23,298



The average study load is 12.9 units for undergraduates, 9.4 for graduates/postbaccalaureates, and 12.5 overall.

#### **HEADCOUNT BY ENROLLMENT STATUS**



Includes high school students taking college course work as well as college students matriculated elsewhere.

# INTERNATIONAL STUDENTS BY COUNTRY OF CITIZENSHIP

| India ····   | 116 |
|--------------|-----|
| China        | 88  |
| Mexico ····· | 35  |
| Vietnam ···· | 20  |
| Saudi Arabia | 19  |
| Other        | 230 |

Stud