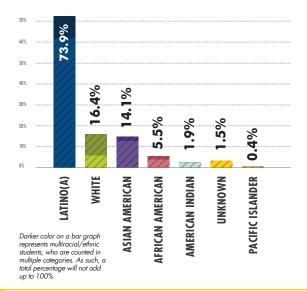

ndergraduate 23,298



The average study load is 12.9 units for undergraduates, 9.4 for graduates/postbaccalaureates, and 12.5 overall.

#### **HEADCOUNT BY ENROLLMENT STATUS**



Includes high school students taking college course work as well as college students matriculated elsewhere.

# INTERNATIONAL STUDENTS BY COUNTRY OF CITIZENSHIP

| India ····   | 116 |
|--------------|-----|
| China        | 88  |
| Mexico ····· | 35  |
| Vietnam ···· | 20  |
| Saudi Arabia | 19  |
| Other        | 230 |

Students with F, J, or other visa

Total : 508

# **HEADCOUNT BY RACE/ETHNIC GROUP**



The race/ethnic categories were determined by the federal guidelines.

### **RETENTION AND GRADUATION RATES**



## **HEADCOUNT BY CLASS**



# **INCLUSIVE DEFINITION OF MULTIRACIAL/MULTIETHNIC CATEGORIES**



# LARGEST ENROLLED UNDERGRADUATE PROGRAMS

| BS Business Administration | 3,265 |
|----------------------------|-------|
| BA Psychology ····         | 1,643 |
| BA Criminal Justice        | 1,559 |
| BS Child Development       | 1,358 |
| BA Sociology               | 1.110 |

# LARGEST ENROLLED **GRADUATE PROGRAMS**

| MS Counseling · · · · · · · · · · · · · · · · · · · | 257 |
|-----------------------------------------------------|-----|
| MSW Social Work                                     | 255 |
| MBA                                                 | 217 |
| MA Education: Special Education                     | 162 |
| MS Nursing                                          | 107 |

### **HEADCOUNT BY GEOGRAPHIC AREA**