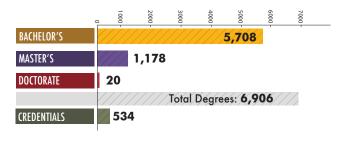

# CAL STATE LA FACTS

APRIL 2022 VOLUME 63

### **HEADCOUNT + FTES**

(Full-Time Equivalent Student)



## **HEADCOUNT BY COLLEGE**



## **HEADCOUNT BY GENDER**



### **AVERAGE AGE**



The average age of undergraduates is 23.2, while that of graduates and postbaccalaureates is 30.9. The average for the combined group is 24.3.

As of September 21, 2021.

## 2020-2021 DEGREES AWARDED



### **HEADCOUNT BY STUDY LOAD**

Undergraduate 23,298



The average study load is 12.9 units for undergraduates, 9.4 for graduates/postbaccalaureates, and 12.5 overall.

#### **HEADCOUNT BY ENROLLMENT STATUS**



Includes high school students taking college course work as well as college students matriculated elsewhere.

# INTERNATIONAL STUDENTS BY COUNTRY OF CITIZENSHIP

| India ····   | 116 |
|--------------|-----|
| China        | 88  |
| Mexico ····· | 35  |
| Vietnam ···· | 20  |
| Saudi Arabia | 19  |
| Other        | 230 |

Students with F, J, or other visa

Total : 508

# **HEADCOUNT BY RACE/ETHNIC GROUP**



The race/ethnic categories were determined by the federal guidelines.

### **RETENTION AND GRADUATION RATES**



## **HEADCOUNT BY CLASS**



# **INCLUSIVE DEFINITION OF MU