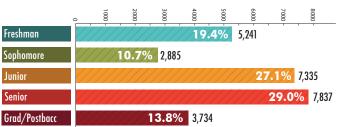

## 2020-2021 DEGREES AWARDED



### **HEADCOUNT BY STUDY LOAD**

Undergraduate 23,298



The average study load is 12.9 units for undergraduates, 9.4 for graduates/postbaccalaureates, and 12.5 overall.

#### **HEADCOUNT BY ENROLLMENT STATUS**



Includes high school students taking college course work as well as college students matriculated elsewhere.

# INTERNATIONAL STUDENTS BY COUNTRY OF CITIZENSHIP

| India ····   | 116 |
|--------------|-----|
| China        | 88  |
| Mexico ····· | 35  |
| Vietnam ···· | 20  |
| Saudi Arabia | 19  |
| Other        | 230 |

Students with F, J, or other visa

Total : 508

# **HEADCOUNT BY RACE/ETHNIC GROUP**



The race/ethnic categories were determined by the federal guidelines.

### **RETENTION AND GRADUATION RATES**



## **HEADCOUNT BY CLASS**



# **INCLUSIVE DEFINITION OF MULTIRACIAL/MULTIETHNIC CATEGORIES**



# LARGEST ENROLLED UNDERGRADUATE PROGRAMS

| BS Business Administration | 3,265 |
|----------------------------|-------|
| BA Psychology ····         | 1,643 |
| BA Criminal Justice        | 1,559 |
| BS Child Development       | 1,358 |
| BA Sociology               | 1.110 |

# LARGEST ENROLLED **GRADUATE PROGRAMS**

| MS Counseling · · · · · · · · · · · · · · · · · · · | 257 |
|-----------------------------------------------------|-----|
| MSW Social Work                                     | 255 |
| MBA                                                 | 217 |
| MA Education: Special Education                     | 162 |
| MS Nursing                                          | 107 |

### **HEADCOUNT BY GEOGRAPHIC AREA**