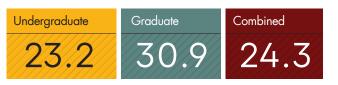

### **AVERAGE AGE**

The average age of undergraduates is 23.2, while that of graduates and postbaccalaureates is 30.9. The average for the combined group is 24.3.

As of September 21, 2021.