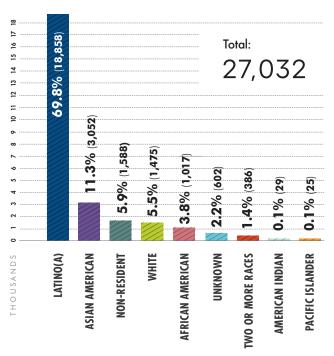

# **HEADCOUNT BY RACE/ETHNIC GROUP**

The race/ethnic categories were determined by the federal guidelines.