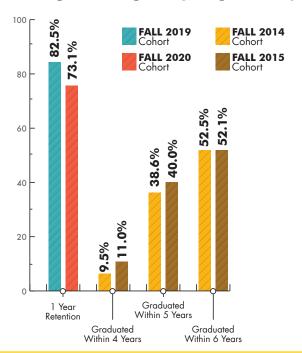

3.

As of September 21, 2021.

## 2020-2021 DEGREES AWARDED



### **HEADCOUNT BY STUDY LOAD**

Undergraduate 23,298



The average study load is 12.9 units for undergraduates, 9.4 for graduates/postbaccalaureates, and 12.5 overall.

#### **HEADCOUNT BY ENROLLMENT STATUS**



Includes high school students taking college course work as well as college students matriculated elsewhere.

# INTERNATIONAL STUDENTS BY COUNTRY OF CITIZENSHIP

| India ····   | 116 |
|--------------|-----|
| China        | 88  |
| Mexico ····· | 35  |
| Vietnam ···· | 20  |
| Saudi Arabia | 19  |
| Other        | 230 |

Students with F, J, or other visa

Total : 508

# **HEADCOUNT BY RACE/ETHNIC GROUP**



The race/ethnic categories were determined by the federal guidelines.

### **RETENTION AND GRADUATION RATES**



## **HEADCOUNT BY CLASS**



# **INCLUSIVE DEFINITION OF MULTIRACIAL/MULTIETHNIC CATEGORIES**



# LARGEST ENROLLED UNDERGRADUATE PROGRAMS

| BS Business Administration | 3,265 |
|----------------------------|-------|
| BA Psychology ····         | 1,643 |
| BA Criminal Justice        | 1,559 |
| BS Child Development       | 1,358 |
| BA Sociology               | 1.110 |

# LARGEST ENROLLED **GRADUATE PROGRAMS**

| MS Counseling · · · · · · · · · · · · · · · · · · · | 257 |
|-----------------------------------------------------|-----|
| MSW Social Work                                     | 255 |
| MBA                                                 | 217 |
| MA Education: Special Education                     | 162 |
| MS Nursing                                          | 107 |

### **HE