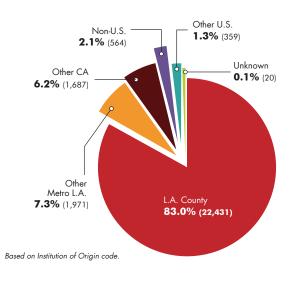

# **INCLUSIVE DEFINITION OF MULTIRACIAL/MULTIETHNIC CATEGORIES**



# LARGEST ENROLLED UNDERGRADUATE PROGRAMS

| BS Business Administration | 3,265 |
|----------------------------|-------|
| BA Psychology ····         | 1,643 |
| BA Criminal Justice        | 1,559 |
| BS Child Development       | 1,358 |
| BA Sociology               | 1.110 |

# LARGEST ENROLLED **GRADUATE PROGRAMS**

| MS Counseling · · · · · · · · · · · · · · · · · · · | 257 |
|-----------------------------------------------------|-----|
| MSW Social Work                                     | 255 |
| MBA                                                 | 217 |
| MA Education: Special Education                     | 162 |
| MS Nursing                                          | 107 |

### **HEADCOUNT BY GEOGRAPHIC AREA**