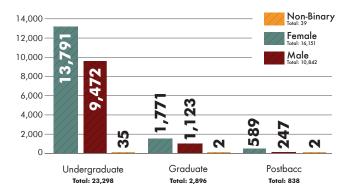

# CAL STATE LA FACTS

APRIL 2022 VOLUME 63

### **HEADCOUNT + FTES**

(Full-Time Equivalent Student)



## **HEADCOUNT BY COLLEGE**



## **HEADCOUNT BY GENDER**



### **AVERAGE AGE**



The average age of undergraduates is 23.2, while that of graduates and postbaccalaureates is 30.9. The average for the combined group is 24.3.

As of September 21, 2021.

## 2020-2021 DEGREES AWARDED



### **HEADCOUNT BY STUDY LOAD**

Undergraduate 23,298



The average study load is 12.9 units for undergraduates, 9.4 for graduates/postbaccalaureates, and 12.5 overall.

#### **HEADCOUNT BY ENROLLMENT STATUS**



Includes high school students taking college course work as well as college students matriculated elsewhere.

# INTERNATIONAL STUDENTS BY COUNTRY OF CITIZENSHIP

| India ····   | 116 |
|--------------|-----|
| China        | 88  |
| Mexico ····· | 35  |
| Vietnam ···· | 20  |
| Saudi Arabia | 19  |
| Other        | 230 |

Students with F, J, or other visa