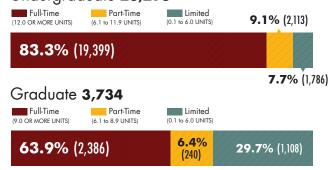

### **HEADCOUNT BY STUDY LOAD**

Undergraduate 23,298

The average study load is 12.9 units for undergraduates, 9.4 for graduates/postbaccalaureates, and 12.5 overall.