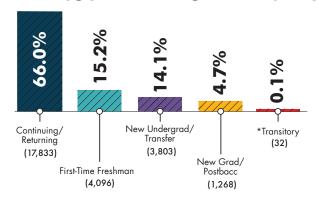

# CAL STATE LA FACTS

APRIL 2022 VOLUME 63

### **HEADCOUNT + FTES**

(Full-Time Equivalent Student)



## **HEADCOUNT BY COLLEGE**



## **HEADCOUNT BY GENDER**



### **AVERAGE AGE**



The average age of undergraduates is 23.2, while that of graduates and postbaccalaureates is 30.9. The average for the combined group is 24.3.

As of September 21, 2021.

## 2020-2021 DEGREES AWARDED



### **HEADCOUNT BY STUDY LOAD**

Undergraduate 23,298



The average study load is 12.9 units for undergraduates, 9.4 for graduates/postbaccalaureates, and 12.5 overall.

#### **HEADCOUNT BY ENROLLMENT STATUS**



Includes high school students taking college course work as well as college students matriculated elsewhere.

# INTERNATIONAL STUDENTS BY COUNTRY OF CITIZENSHIP

| India ····   | 116 |
|--------------|-----|
| China        | 88  |
| Mexico ····· | 35  |
| Vietnam ···· | 20  |
| Saudi Arabia | 19  |
| Other        | 230 |

Students with F, J, or other visa

Total : 508

# **HEADCOUNT BY RACE/ETHNIC GROUP**



The race/ethnic categories were determined by the federal guidelines.

### **RETENTION AND GRADUATION RATES**



## **HEADCOUNT BY CLASS**



# **INCLUSIVE DEFINITION OF MULTIRACIAL/MULTIETHNIC CATEGORIES**



# LARGEST ENROLLED UNDERGRADUATE PROGRAMS

| BS Business Administration | 3,265 |
|----------------------------|-------|
| BA Psychology ····         | 1,643 |
| BA Criminal Ju