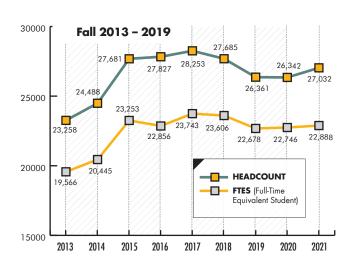

# CAL STATE LA FACTS

APRIL 2022 VOLUME 63

### **HEADCOUNT + FTES**

(Full-Time Equivalent Student)



## **HEADCOUNT BY COLLEGE**



## **HEADCOUNT BY GENDER**



### **AVERAGE AGE**



The average age of undergraduates is 23.2, while that of graduates and postbaccalaureates is 30.9. The average for the combined group is 24.3.

As of September 21, 2021.

## 2020-2021 DEGREES AWARDED



### **HEADCOUNT BY STUDY LOAD**

Undergraduate 23,298



The average study load is 12.9 units for undergraduates, 9.4 for graduates/postbaccalaureates, and 12.5 overall.

#### **HEADCOUNT BY ENROLLMENT STATUS**



Includes high school students taking college course work as well as college students matriculated elsewhere.

# INTERNATIONAL STUDENTS BY COUNTRY OF CITIZENSHIP

| India ····   | 116 |
|--------------|-----|
| China        | 88  |
| Mexico ····· | 35  |
| Vietnam ···· | 20  |
| Saudi Arabia | 19