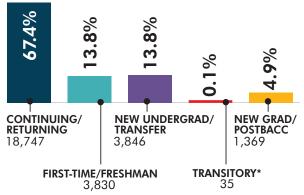

## HEADCOUNT BY ENROLLMENT STATUS

<sup>\*</sup> Includes high school students taking college course work as well as college students matriculated elsewhere.