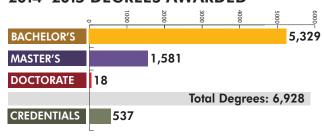

TUS



<sup>\*</sup> Includes high school students taking college course work as well as college students matriculated elsewhere.

## LARGEST ENROLLED UNDERGRADUATE PROGRAMS

| BA Sociology 1,44                     | 46 |
|---------------------------------------|----|
| BS Business Administration-Management |    |
| BS Kinesiology                        | 53 |
| BA Child Development9                 | 54 |
| BS Mechanical Engineering99           | 50 |

## LARGEST ENROLLED GRADUATE PROGRAMS

| MSW Social Work           | 928 |
|---------------------------|-----|
| MS Counseling             | 257 |
| MS Electrical Engineering | 185 |
| MS Computer Science       | 181 |
| MS Nursing                | 180 |

# INTERNATIONAL STUDENTS BY COUNTRY OF CITIZENSHIP\*



## 2014-2015 DEGREES AWARDED



#### **RETENTION AND GRADUATION RATES\***



<sup>\*</sup> Full-time first-time freshmen.



## Fall 2016 FACTS Volume 58



#### **HEADCOUNT + FTES**

(Full-Time Equivalent Student)



### **HEADCOUNT BY STUDY LOAD**



The average study load is 12.8 units for undergraduates, 9.5 for graduates/postbaccalaureates, and 12.3 overall.

### **AVERAGE AGE**



The average age\* of undergraduates is 23.2, while that of graduates and postbaccalaureates is 30.7. The average for the combined group is 24.2. \*As of September 19, 2016.

#### **HEADCOUNT BY GENDER**



### **HEADCOUNT BY RACE/ETHNIC GROUP**



#### **HEADCOUNT BY GEOGRAPHIC AREA**



Based on Institution of Origin code.

### **HEADCOUNT BY COLLEGE**