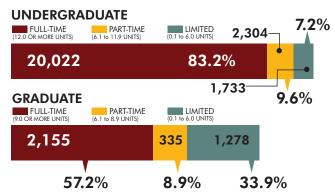

### **HEADCOUNT BY STUDY LOAD**

The average study load is 12.8 units for undergraduates, 9.5 for graduates/postbaccalaureates, and 12.3 overall.