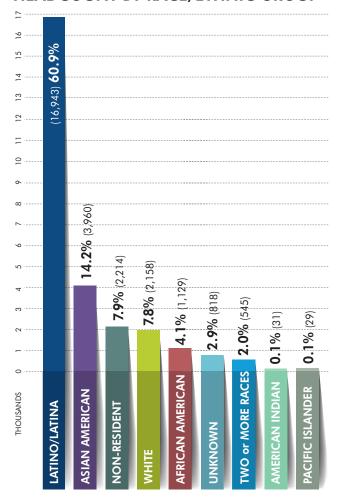

MS Electrical Engineering | 185 |
| MS Computer Science       | 181 |
| MS Nursing                | 180 |

# INTERNATIONAL STUDENTS BY COUNTRY OF CITIZENSHIP\*



## 2014-2015 DEGREES AWARDED



#### **RETENTION AND GRADUATION RATES\***



<sup>\*</sup> Full-time first-time freshmen.



## Fall 2016 FACTS Volume 58



#### **HEADCOUNT + FTES**

(Full-Time Equivalent Student)



### **HEADCOUNT BY STUDY LOAD**



The average study load is 12.8 units for undergraduates, 9.5 for graduates/postbaccalaureates, and 12.3 overall.

### **AVERAGE AGE**



The average age\* of undergraduates is 23.2, while that of graduates and postbaccalaureates is 30.7. The average for the combined group is 24.2. \*As of September 19, 2016.

#### **HEADCOUNT BY GENDER**



### **HEADCOUNT BY RACE/ETHNIC GROUP**



#### **HEADCOUNT BY GEOGRAPHIC AREA**



Based on Institution of Origin code.

### **HEADCOUNT BY COLLEGE**