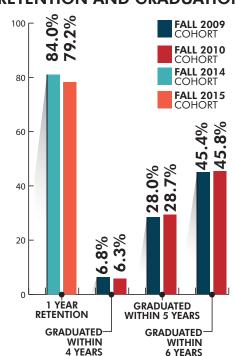

#### **RETENTION AND GRADUATION RATES\***

<sup>\*</sup> Full-time first-time freshmen.