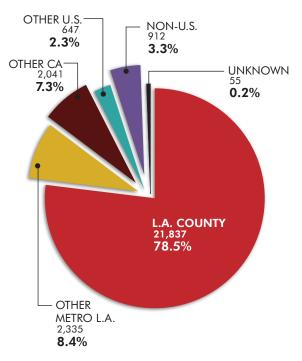

omputer Science       | 181 |
| MS Nursing                | 180 |

# INTERNATIONAL STUDENTS BY COUNTRY OF CITIZENSHIP\*



## 2014-2015 DEGREES AWARDED



#### **RETENTION AND GRADUATION RATES\***



<sup>\*</sup> Full-time first-time freshmen.



## Fall 2016 FACTS Volume 58



#### **HEADCOUNT + FTES**

(Full-Time Equivalent Student)



### **HEADCOUNT BY STUDY LOAD**



The average study load is 12.8 units for undergraduates, 9.5 for graduates/postbaccalaureates, and 12.3 overall.

### **AVERAGE AGE**



The average age\* of undergraduates is 23.2, while that of graduates and postbaccalaureates is 30.7. The average for the combined group is 24.2. \*As of September 19, 2016.

#### **HEADCOUNT BY GENDER**



### **HEADCOUNT BY RACE/ETHNIC GROUP**



#### **HEADCOUNT BY GEOGRAPHIC AREA**



Based on Institution of Origin code.

### **HEADCOUNT BY COLLEGE**