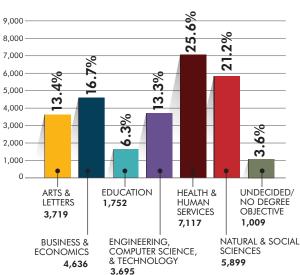

NTERNATIONAL STUDENTS BY COUNTRY OF CITIZENSHIP\*



## 2014-2015 DEGREES AWARDED



#### **RETENTION AND GRADUATION RATES\***



<sup>\*</sup> Full-time first-time freshmen.



## Fall 2016 FACTS Volume 58



#### **HEADCOUNT + FTES**

(Full-Time Equivalent Student)



### **HEADCOUNT BY STUDY LOAD**



The average study load is 12.8 units for undergraduates, 9.5 for graduates/postbaccalaureates, and 12.3 overall.

### **AVERAGE AGE**



The average age\* of undergraduates is 23.2, while that of graduates and postbaccalaureates is 30.7. The average for the combined group is 24.2. \*As of September 19, 2016.

#### **HEADCOUNT BY GENDER**



### **HEADCOUNT BY RACE/ETHNIC GROUP**



#### **HEADCOUNT BY GEOGRAPHIC AREA**



Based on Institution of Origin code.

### **HEADCOUNT BY COLLEGE**