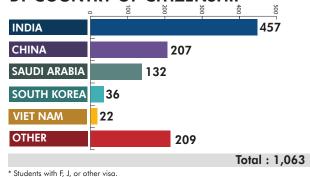

## HEADCOUNT BY ENROLLMENT STATUS



<sup>\*</sup> Includes high school students taking college course work as well as college students matriculated elsewhere.

## LARGEST ENROLLED UNDERGRADUATE PROGRAMS

| BA Sociology 1,44                     | 46 |
|---------------------------------------|----|
| BS Business Administration-Management |    |
| BS Kinesiology                        | 53 |
| BA Child Development9                 | 54 |
| BS Mechanical Engineering99           | 50 |

## LARGEST ENROLLED GRADUATE PROGRAMS

| MSW Social Work           | 928 |
|---------------------------|-----|
| MS Counseling             | 257 |
| MS Electrical Engineering | 185 |
| MS Computer Science       | 181 |
| MS Nursing                | 180 |

# INTERNATIONAL STUDENTS BY COUNTRY OF CITIZENSHIP\*



## 2014-2015 DEGREES AWARDED



#### **RETENTION AND GRADUATION RATES\***



<sup>\*</sup> Full-time first-time freshmen.



## Fall 2016 FACTS Volume 58



#### **HEADCOUNT + FTES**

(Full-Time Equivalent Student)



### **HEADCOUNT BY STUDY LOAD**



The average study load is 12.8 units for undergraduates, 9.5 for graduates/postbaccalaureates, and 12.3 overall.

### **AVERAGE AGE**



The average age\* of undergraduates is 23.2, while that of graduates and postbaccalaureates is 30.7. The average for the combined group is 24.2. \*As of September 19, 2016.

#### **HEADCOUNT BY GENDER**



### **HEADCOUNT BY RACE/ETHNIC GROUP**



#### **HEADCOUNT BY GEOGRAPHIC AREA**



Based on Institution of Origin code.

### **HEADCOUNT BY COLLEGE**