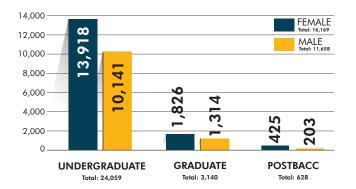

---|
| MS Counseling             | 257 |
| MS Electrical Engineering | 185 |
| MS Computer Science       | 181 |
| MS Nursing                | 180 |

# INTERNATIONAL STUDENTS BY COUNTRY OF CITIZENSHIP\*



## 2014-2015 DEGREES AWARDED



#### **RETENTION AND GRADUATION RATES\***



<sup>\*</sup> Full-time first-time freshmen.



## Fall 2016 FACTS Volume 58



#### **HEADCOUNT + FTES**

(Full-Time Equivalent Student)



### **HEADCOUNT BY STUDY LOAD**



The average study load is 12.8 units for undergraduates, 9.5 for graduates/postbaccalaureates, and 12.3 overall.

### **AVERAGE AGE**



The average age\* of undergraduates is 23.2, while that of graduates and postbaccalaureates is 30.7. The average for the combined group is 24.2. \*As of September 19, 2016.

#### **HEADCOUNT BY GENDER**



### **HEADCOUNT BY RACE/ETHNIC GROUP**



#### **HEADCOUNT BY GEOGRAPHIC AREA**



Based on Institution of Origin code.

### **HEADCOUNT BY COLLEGE**