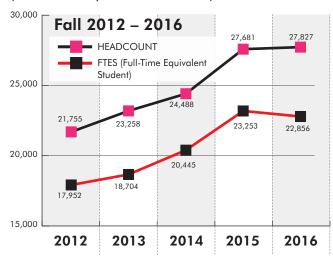

ogy 1,44                     | 46 |
|---------------------------------------|----|
| BS Business Administration-Management |    |
| BS Kinesiology                        | 53 |
| BA Child Development9                 | 54 |
| BS Mechanical Engineering99           | 50 |

## LARGEST ENROLLED GRADUATE PROGRAMS

| MSW Social Work           | 928 |
|---------------------------|-----|
| MS Counseling             | 257 |
| MS Electrical Engineering | 185 |
| MS Computer Science       | 181 |
| MS Nursing                | 180 |

# INTERNATIONAL STUDENTS BY COUNTRY OF CITIZENSHIP\*



## 2014-2015 DEGREES AWARDED



#### **RETENTION AND GRADUATION RATES\***



<sup>\*</sup> Full-time first-time freshmen.



## Fall 2016 FACTS Volume 58



#### **HEADCOUNT + FTES**

(Full-Time Equivalent Student)



### **HEADCOUNT BY STUDY LOAD**



The average study load is 12.8 units for undergraduates, 9.5 for graduates/postbaccalaureates, and 12.3 overall.

### **AVERAGE AGE**



The average age\* of undergraduates is 23.2, while that of graduates and postbaccalaureates is 30.7. The average for the combined group is 24.2. \*As of September 19, 2016.

#### **HEADCOUNT BY GENDER**



### **HEADCOUNT BY RACE/ETHNIC GROUP**



#### **HEADCOUNT BY GEOGRAPHIC AREA**



Based on Institution of Origin code.

### **HEADCOUNT BY COLLEGE**