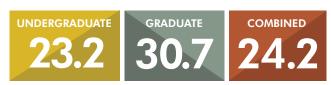

### **AVERAGE AGE**

The average age\* of undergraduates is 23.2, while that of graduates and postbaccalaureates is 30.7. The average for the combined group is 24.2. \*As of September 19, 2016.