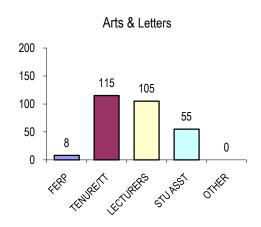

OFFICE OF INSTITUTIONAL RESEARCH

This fact sheet contains an assortment of quantitative information pertaining to Cal State L.A. instructionally related personnel (including all faculty, librarians, coaches, and student academic employees). The total Fall 2010 count for these employees was 1,292. To avoid double counting individuals, each faculty member who had more than one assignment was counted based on the "primary assignment."

# FERP 29 TENURE/TT 511 LECTURERS 497 STU ASST 219 OTHER 36 0 200 400 600

**OVERALL COUNTS BY INSTRUCTOR GROUP** 

#### **FACULTY COUNTS BY LENGTH OF SERVICE**



#### **FACULTY COUNTS BY AGE GROUP**



#### **FACULTY COUNTS BY ETHNICITY**



#### **FACULTY COUNTS BY GENDER**



#### TENURE/TT RANK BY COLLEGE



#### PRIMARY ASSIGNMENT HEADCOUNTS BY COLLEGE













#### **FULL TIME EQUIVALENT FACULTY BY COLLEGE**

| GROUP       | AL    | BE    | CCOE  | ECST  | HHS   | NSS   | LIB  | OTH <sup>1</sup> | TOTAL  |
|-------------|-------|-------|-------|-------|-------|-------|------|------------------|--------|
| FERP        | 4.7   | 2.0   | 2.2   | 1.0   | 1.1   | 7.8   | 0.0  | 0.0              | 18.9   |
| TENURE/TT   | 114.2 | 70.0  | 69.0  | 42.3  | 68.3  | 146.3 | 0.0  | 0.0              | 510.0  |
| LECTURERS   | 55.2  | 20.0  | 13.9  | 12.9  | 64.0  | 61.4  | 0.0  | 9.7              | 237.1  |
| STUDENT     | 18.7  | 1.5   | 1.5   | 3.0   | 3.2   | 22.2  | 0.0  | 33.7             | 83.7   |
| OTHER       | 0.0   | 0.0   | 0.0   | 0.0   | 0.0   | 1.0   | 13.0 | 20.3             | 34.3   |
| Grand Total | 192.8 | 93.5  | 86.6  | 59.2