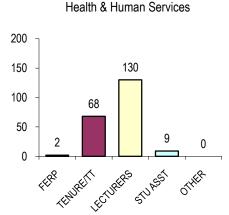

F INSTITUTIONAL RESEARCH

This fact sheet contains an assortment of quantitative information pertaining to Cal State L.A. instructionally related personnel (including all faculty, librarians, coaches, and student academic employees). The total Fall 2010 count for these employees was 1,292. To avoid double counting individuals, each faculty member who had more than one assignment was counted based on the "primary assignment."

# FERP 29 TENURE/TT 511 LECTURERS 497 STU ASST 219 OTHER 36 0 200 400 600

**OVERALL COUNTS BY INSTRUCTOR GROUP** 

#### **FACULTY COUNTS BY LENGTH OF SERVICE**



#### **FACULTY COUNTS BY AGE GROUP**



#### **FACULTY COUNTS BY ETHNICITY**



#### **FACULTY COUNTS BY GENDER**



#### TENURE/TT RANK BY COLLEGE



#### PRIMARY ASSIGNMENT HEADCOUNTS BY COLLEGE













#### **FULL TIME EQUIVALENT FACULTY BY COLLEGE**

| GROUP       | AL    | BE    | CCOE  | ECST  | HHS   | NSS   | LIB  | OTH <sup>1</sup> | TOTAL  |
|-------------|-------|-------|-------|-------|-------|-------|------|------------------|--------|
| FERP        | 4.7   | 2.0   | 2.2   | 1.0   | 1.1   | 7.8   | 0.0  | 0.0              | 18.9   |
| TENURE/TT   | 114.2 | 70.0  | 69.0  | 42.3  | 68.3  | 146.3 | 0.0  | 0.0              | 510.0  |
| LECTURERS   | 55.2  | 20.0  | 13.9  | 12.9  | 64.0  | 61.4  | 0.0  | 9.7              | 237.1  |
| STUDENT     | 18.7  | 1.5   | 1.5   | 3.0   | 3.2   | 22.2  | 0.0  | 33.7             | 83.7   |
| OTHER       | 0.0   | 0.0   | 0.0   | 0.0   | 0.0   | 1.0   | 13.0 | 20.3             | 34.3   |
| Grand Total | 192.8 | 93.5  | 86.6  | 59.2  | 136.6