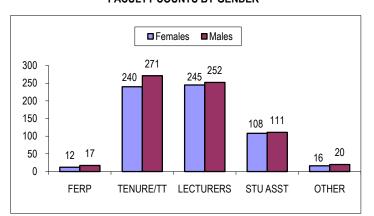

* 

FOR INFORMATION REGARDING CONTENT, PLEASE CALL (323) 343-2730

PREPARED BY THE OFFICE OF INSTITUTIONAL RESEARCH

This fact sheet contains an assortment of quantitative information pertaining to Cal State L.A. instructionally related personnel (including all faculty, librarians, coaches, and student academic employees). The total Fall 2010 count for these employees was 1,292. To avoid double counting individuals, each faculty member who had more than one assignment was counted based on the "primary assignment."

# FERP 29 TENURE/TT 511 LECTURERS 497 STU ASST 219 OTHER 36 0 200 400 600

**OVERALL COUNTS BY INSTRUCTOR GROUP** 

#### **FACULTY COUNTS BY LENGTH OF SERVICE**



#### **FACULTY COUNTS BY AGE GROUP**



#### **FACULTY COUNTS BY ETHNICITY**



#### **FACULTY COUNTS BY GENDER**



#### TENURE/TT RANK BY COLLEGE



#### PRIMARY ASSIGNMENT HEADCOUNTS BY COLLEGE













#### **FULL TIME EQUIVALENT FACULTY BY COLLEGE**

| GROUP       | AL    | BE    | CCOE  | ECST  | HHS   | NSS   | LIB  | OTH <sup>1</sup> | TOTAL  |
|-------------|-------|-------|-------|-------|-------|-------|------|------------------|--------|
| FERP        | 4.7   | 2.0   | 2.2   | 1.0   | 1.1   | 7.8   | 0.0  | 0.0              | 18.9   |
| TENURE/TT   | 114.2 | 70.0  | 69.0  | 42.3  | 68.3  | 146.3 | 0.0  | 0.0              | 510.0  |
| LECTURERS   | 55.2  | 20.0  | 13.9  | 12.9  | 64.0  | 61.4  | 0.0  | 9.7              | 237.1  |
| STUDENT     | 18.7  | 1.5   | 1.5   | 3.0   | 3.2   | 22.2  | 0.0  | 33.7             | 83.7   |
| OTHER       | 0.0   | 0.0   | 0.0   | 0.0   | 0.0   | 1.0