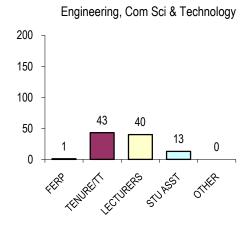

OF INSTITUTIONAL RESEARCH

This fact sheet contains an assortment of quantitative information pertaining to Cal State L.A. instructionally related personnel (including all faculty, librarians, coaches, and student academic employees). The total Fall 2010 count for these employees was 1,292. To avoid double counting individuals, each faculty member who had more than one assignment was counted based on the "primary assignment."

# FERP 29 TENURE/TT 511 LECTURERS 497 STU ASST 219 OTHER 36 0 200 400 600

**OVERALL COUNTS BY INSTRUCTOR GROUP** 

#### **FACULTY COUNTS BY LENGTH OF SERVICE**



#### **FACULTY COUNTS BY AGE GROUP**



#### **FACULTY COUNTS BY ETHNICITY**



#### **FACULTY COUNTS BY GENDER**



#### TENURE/TT RANK BY COLLEGE



#### PRIMARY ASSIGNMENT HEADCOUNTS BY COLLEGE













#### **FULL TIME EQUIVALENT FACULTY BY COLLEGE**

| GROUP       | AL    | BE    | CCOE  | ECST  | HHS   | NSS   | LIB  | OTH <sup>1</sup> | TOTAL  |
|-------------|-------|-------|-------|-------|-------|-------|------|------------------|--------|
| FERP        | 4.7   | 2.0   | 2.2   | 1.0   | 1.1   | 7.8   | 0.0  | 0.0              | 18.9   |
| TENURE/TT   | 114.2 | 70.0  | 69.0  | 42.3  | 68.3  | 146.3 | 0.0  | 0.0              | 510.0  |
| LECTURERS   | 55.2  | 20.0  | 13.9  | 12.9  | 64.0  | 61.4  | 0.0  | 9.7              | 237.1  |
| STUDENT     | 18.7  | 1.5   | 1.5   | 3.0   | 3.2   | 22.2  | 0.0  | 33.7             | 83.7   |
| OTHER       | 0.0   | 0.0   | 0.0   | 0.0   | 0.0   | 1.0   | 13.0 | 20.3             | 34.3   |
| Grand Total | 192.8 | 93.5  | 86.6  | 59.2  | 136