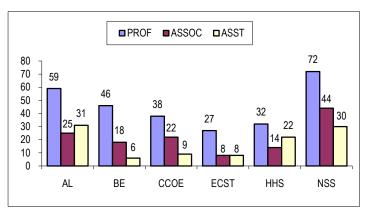

ENT, PLEASE CALL (323) 343-2730

PREPARED BY THE OFFICE OF INSTITUTIONAL RESEARCH

This fact sheet contains an assortment of quantitative information pertaining to Cal State L.A. instructionally related personnel (including all faculty, librarians, coaches, and student academic employees). The total Fall 2010 count for these employees was 1,292. To avoid double counting individuals, each faculty member who had more than one assignment was counted based on the "primary assignment."

# FERP 29 TENURE/TT 511 LECTURERS 497 STU ASST 219 OTHER 36 0 200 400 600

**OVERALL COUNTS BY INSTRUCTOR GROUP** 

#### **FACULTY COUNTS BY LENGTH OF SERVICE**



#### **FACULTY COUNTS BY AGE GROUP**



#### **FACULTY COUNTS BY ETHNICITY**



#### **FACULTY COUNTS BY GENDER**



#### TENURE/TT RANK BY COLLEGE



#### PRIMARY ASSIGNMENT HEADCOUNTS BY COLLEGE













#### **FULL TIME EQUIVALENT FACULTY BY COLLEGE**

| GROUP       | AL    | BE    | CCOE  | ECST  | HHS   | NSS   | LIB  | OTH <sup>1</sup> | TOTAL  |
|-------------|-------|-------|-------|-------|-------|-------|------|------------------|--------|
| FERP        | 4.7   | 2.0   | 2.2   | 1.0   | 1.1   | 7.8   | 0.0  | 0.0              | 18.9   |
| TENURE/TT   | 114.2 | 70.0  | 69.0  | 42.3  | 68.3  | 146.3 | 0.0  | 0.0              | 510.0  |
| LECTURERS   | 55.2  | 20.0  | 13.9  | 12.9  | 64.0  | 61.4  | 0.0  | 9.7              | 237.1  |
| STUDENT     | 18.7  | 1.5   | 1.5   | 3.0   | 3.2   | 22.2  | 0.0  | 33.7             | 83.7   |
| OTHER       | 0.0   | 0.0   | 0.0   | 0.0   | 0.0   | 1.0   | 13.0 | 20.3             | 34.3