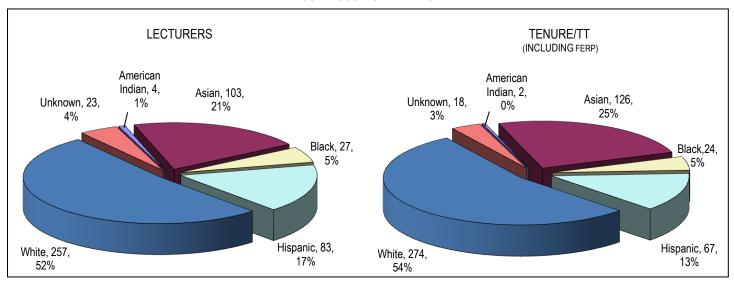

culty Fact Sheet

April 2011 # **5 1** 

FOR INFORMATION REGARDING CONTENT, PLEASE CALL (323) 343-2730

PREPARED BY THE OFFICE OF INSTITUTIONAL RESEARCH

This fact sheet contains an assortment of quantitative information pertaining to Cal State L.A. instructionally related personnel (including all faculty, librarians, coaches, and student academic employees). The total Fall 2010 count for these employees was 1,292. To avoid double counting individuals, each faculty member who had more than one assignment was counted based on the "primary assignment."

# FERP 29 TENURE/TT 511 LECTURERS 497 STU ASST 219 OTHER 36 0 200 400 600

**OVERALL COUNTS BY INSTRUCTOR GROUP** 

#### **FACULTY COUNTS BY LENGTH OF SERVICE**



#### **FACULTY COUNTS BY AGE GROUP**



#### **FACULTY COUNTS BY ETHNICITY**



#### **FACULTY COUNTS BY GENDER**



#### TENURE/TT RANK BY COLLEGE



#### PRIMARY ASSIGNMENT HEADCOUNTS BY COLLEGE













#### **FULL TIME EQUIVALENT FACULTY BY COLLEGE**

| GROUP       | AL    | BE    | CCOE  | ECST  | HHS   | NSS   | LIB  | OTH <sup>1</sup> | TOTAL  |
|-------------|-------|-------|-------|-------|-------|-------|------|------------------|--------|
| FERP        | 4.7   | 2.0   | 2.2   | 1.0   | 1.1   | 7.8   | 0.0  | 0.0              | 18.9   |
| TENURE/TT   | 114.2 | 70.0  | 69.0  | 42.3  | 68.3  | 146.3 | 0.0  | 0.0              | 510.0  |
| LECTURERS   | 55.2  | 20.0  | 13.9  | 12.9  | 64.0  | 61.4  | 0.0  | 9.7              | 237.1  |
| STUDENT     | 18.7  | 1.5   | 1.5   | 3.0   | 3.2   | 22.2  | 0.0  | 33.7             | 83.7   |
| OTHER       | 0.0   |