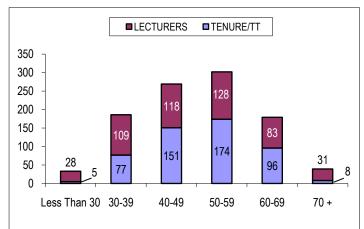

# Cal State L.A.

### Fall 2010



## Faculty Fact Sheet

April 2011 # **5 1** 

FOR INFORMATION REGARDING CONTENT, PLEASE CALL (323) 343-2730

PREPARED BY THE OFFICE OF INSTITUTIONAL RESEARCH

This fact sheet contains an assortment of quantitative information pertaining to Cal State L.A. instructionally related personnel (including all faculty, librarians, coaches, and student academic employees). The total Fall 2010 count for these employees was 1,292. To avoid double counting individuals, each faculty member who had more than one assignment was counted based on the "primary assignment."

# FERP 29 TENURE/TT 511 LECTURERS 497 STU ASST 219 OTHER 36 0 200 400 600

**OVERALL COUNTS BY INSTRUCTOR GROUP** 

#### **FACULTY COUNTS BY LENGTH OF SERVICE**



#### **FACULTY COUNTS BY AGE GROUP**



#### **FACULTY COUNTS BY ETHNICITY**



#### **FACULTY COUNTS BY GENDER**



#### TENURE/TT RANK BY COLLEGE



#### PRIMARY ASSIGNMENT HEADCOUNTS BY COLLEGE













#### **FULL TIME EQUIVALENT FACULTY BY COLLEGE**

| GROUP       | AL    | BE    | CCOE  | ECST  | HHS   | NSS   | LIB  | OTH <sup>1</sup> | TOTAL  |
|-------------|-------|-------|-------|-------|-------|-------|------|------------------|--------|
| FERP        | 4.7   | 2.0   | 2.2   | 1.0   | 1.1   | 7.8   | 0.0  | 0.0              | 18.9   |
| TENURE/TT   | 114.2 | 70.0  | 69.0  | 42.3  | 68.3  | 146.3 | 0.0  | 0.0              | 510.0  |
| LECTURERS   | 55.2  | 20.0  | 13.9  | 12.9  | 64.0  | 61.4  | 0.0  | 9.7              | 237.1  |
| STUDENT     | 18.7  | 1.5   | 1.5   | 3.0   | 3.2   | 22.2  | 0.0  | 33.7