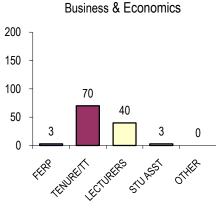

FICE OF INSTITUTIONAL RESEARCH

This fact sheet contains an assortment of quantitative information pertaining to Cal State L.A. instructionally related personnel (including all faculty, librarians, coaches, and student academic employees). The total Fall 2010 count for these employees was 1,292. To avoid double counting individuals, each faculty member who had more than one assignment was counted based on the "primary assignment."

# FERP 29 TENURE/TT 511 LECTURERS 497 STU ASST 219 OTHER 36 0 200 400 600

**OVERALL COUNTS BY INSTRUCTOR GROUP** 

#### **FACULTY COUNTS BY LENGTH OF SERVICE**



#### **FACULTY COUNTS BY AGE GROUP**



#### **FACULTY COUNTS BY ETHNICITY**



#### **FACULTY COUNTS BY GENDER**



#### TENURE/TT RANK BY COLLEGE



#### PRIMARY ASSIGNMENT HEADCOUNTS BY COLLEGE













#### **FULL TIME EQUIVALENT FACULTY BY COLLEGE**

| GROUP       | AL    | BE    | CCOE  | ECST  | HHS   | NSS   | LIB  | OTH <sup>1</sup> | TOTAL  |
|-------------|-------|-------|-------|-------|-------|-------|------|------------------|--------|
| FERP        | 4.7   | 2.0   | 2.2   | 1.0   | 1.1   | 7.8   | 0.0  | 0.0              | 18.9   |
| TENURE/TT   | 114.2 | 70.0  | 69.0  | 42.3  | 68.3  | 146.3 | 0.0  | 0.0              | 510.0  |
| LECTURERS   | 55.2  | 20.0  | 13.9  | 12.9  | 64.0  | 61.4  | 0.0  | 9.7              | 237.1  |
| STUDENT     | 18.7  | 1.5   | 1.5   | 3.0   | 3.2   | 22.2  | 0.0  | 33.7             | 83.7   |
| OTHER       | 0.0   | 0.0   | 0.0   | 0.0   | 0.0   | 1.0   | 13.0 | 20.3             | 34.3   |
| Grand Total | 192.8 | 93.5  | 86.6  | 59.2  |