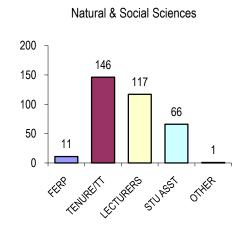

INSTITUTIONAL RESEARCH

This fact sheet contains an assortment of quantitative information pertaining to Cal State L.A. instructionally related personnel (including all faculty, librarians, coaches, and student academic employees). The total Fall 2010 count for these employees was 1,292. To avoid double counting individuals, each faculty member who had more than one assignment was counted based on the "primary assignment."

# FERP 29 TENURE/TT 511 LECTURERS 497 STU ASST 219 OTHER 36 0 200 400 600

**OVERALL COUNTS BY INSTRUCTOR GROUP** 

#### **FACULTY COUNTS BY LENGTH OF SERVICE**



#### **FACULTY COUNTS BY AGE GROUP**



#### **FACULTY COUNTS BY ETHNICITY**



#### **FACULTY COUNTS BY GENDER**



#### TENURE/TT RANK BY COLLEGE



#### PRIMARY ASSIGNMENT HEADCOUNTS BY COLLEGE













#### **FULL TIME EQUIVALENT FACULTY BY COLLEGE**

| GROUP       | AL    | BE    | CCOE  | ECST  | HHS   | NSS   | LIB  | OTH <sup>1</sup> | TOTAL  |
|-------------|-------|-------|-------|-------|-------|-------|------|------------------|--------|
| FERP        | 4.7   | 2.0   | 2.2   | 1.0   | 1.1   | 7.8   | 0.0  | 0.0              | 18.9   |
| TENURE/TT   | 114.2 | 70.0  | 69.0  | 42.3  | 68.3  | 146.3 | 0.0  | 0.0              | 510.0  |
| LECTURERS   | 55.2  | 20.0  | 13.9  | 12.9  | 64.0  | 61.4  | 0.0  | 9.7              | 237.1  |
| STUDENT     | 18.7  | 1.5   | 1.5   | 3.0   | 3.2   | 22.2  | 0.0  | 33.7             | 83.7   |
| OTHER       | 0.0   | 0.0   | 0.0   | 0.0   | 0.0   | 1.0   | 13.0 | 20.3             | 34.3   |
| Grand Total | 192.8 | 93.5  | 86.6  | 59.2  | 136.6 |