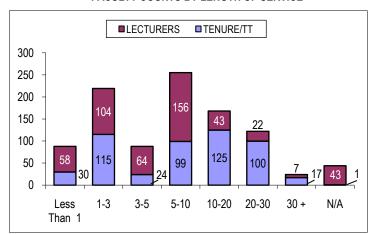

#### Cal State L.A.

### Fall 2010



## Faculty Fact Sheet

April 2011 # **5 1** 

FOR INFORMATION REGARDING CONTENT, PLEASE CALL (323) 343-2730

PREPARED BY THE OFFICE OF INSTITUTIONAL RESEARCH

This fact sheet contains an assortment of quantitative information pertaining to Cal State L.A. instructionally related personnel (including all faculty, librarians, coaches, and student academic employees). The total Fall 2010 count for these employees was 1,292. To avoid double counting individuals, each faculty member who had more than one assignment was counted based on the "primary assignment."

# FERP 29 TENURE/TT 511 LECTURERS 497 STU ASST 219 OTHER 36 0 200 400 600

**OVERALL COUNTS BY INSTRUCTOR GROUP** 

#### **FACULTY COUNTS BY LENGTH OF SERVICE**



#### **FACULTY COUNTS BY AGE GROUP**



#### **FACULTY COUNTS BY ETHNICITY**



#### **FACULTY COUNTS BY GENDER**



#### TENURE/TT RANK BY COLLEGE



#### PRIMARY ASSIGNMENT HEADCOUNTS BY COLLEGE













#### **FULL TIME EQUIVALENT FACULTY BY COLLEGE**

| GROUP       | AL    | BE    | CCOE  | ECST  | HHS   | NSS   | LIB  | OTH <sup>1</sup> | TOTAL  |
|-------------|-------|-------|-------|-------|-------|-------|------|------------------|--------|
| FERP        | 4.7   | 2.0   | 2.2   | 1.0   | 1.1   | 7.8   | 0.0  | 0.0              | 18.9   |
| TENURE/TT   | 114.2 | 70.0  | 69.0  | 42.3  | 68.3  | 146.3 | 0.0  | 0.0              | 510.0  |
| LECTURERS   | 55.2  | 20.0  | 13.9  | 12.9  | 64.0  | 61.4  | 0.0  | 9.7              | 237.1  |
| STUDENT     | 18.7  | 1.5   | 1.5   | 3.0