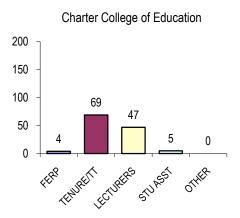

CE OF INSTITUTIONAL RESEARCH

This fact sheet contains an assortment of quantitative information pertaining to Cal State L.A. instructionally related personnel (including all faculty, librarians, coaches, and student academic employees). The total Fall 2010 count for these employees was 1,292. To avoid double counting individuals, each faculty member who had more than one assignment was counted based on the "primary assignment."

# FERP 29 TENURE/TT 511 LECTURERS 497 STU ASST 219 OTHER 36 0 200 400 600

**OVERALL COUNTS BY INSTRUCTOR GROUP** 

#### **FACULTY COUNTS BY LENGTH OF SERVICE**



#### **FACULTY COUNTS BY AGE GROUP**



#### **FACULTY COUNTS BY ETHNICITY**



#### **FACULTY COUNTS BY GENDER**



#### TENURE/TT RANK BY COLLEGE



#### PRIMARY ASSIGNMENT HEADCOUNTS BY COLLEGE













#### **FULL TIME EQUIVALENT FACULTY BY COLLEGE**

| GROUP       | AL    | BE    | CCOE  | ECST  | HHS   | NSS   | LIB  | OTH <sup>1</sup> | TOTAL  |
|-------------|-------|-------|-------|-------|-------|-------|------|------------------|--------|
| FERP        | 4.7   | 2.0   | 2.2   | 1.0   | 1.1   | 7.8   | 0.0  | 0.0              | 18.9   |
| TENURE/TT   | 114.2 | 70.0  | 69.0  | 42.3  | 68.3  | 146.3 | 0.0  | 0.0              | 510.0  |
| LECTURERS   | 55.2  | 20.0  | 13.9  | 12.9  | 64.0  | 61.4  | 0.0  | 9.7              | 237.1  |
| STUDENT     | 18.7  | 1.5   | 1.5   | 3.0   | 3.2   | 22.2  | 0.0  | 33.7             | 83.7   |
| OTHER       | 0.0   | 0.0   | 0.0   | 0.0   | 0.0   | 1.0   | 13.0 | 20.3             | 34.3   |
| Grand Total | 192.8 | 93.5  | 86.6  | 59.2  | 1