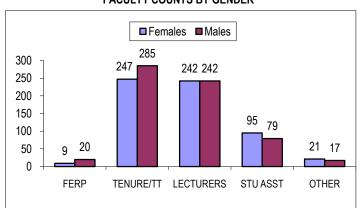

RESEARCH

This fact sheet contains an assortment of quantitative information pertaining to Cal State L.A. instructionally related personnel (including all faculty, librarians, coaches, and academic student employees). The total Fall 2009 count for these employees was 1,259. To avoid double counting individuals, each faculty member who had more than one assignment was counted based on the "primary assignment."

# TENURE/TT 532 LECTURERS 486 STU ASST 174

**OTHER** 

38

0

**OVERALL COUNTS BY INSTRUCTOR GROUP** 

#### **FACULTY COUNTS BY LENGTH OF SERVICE**

#### ■TENURE/TT ■ LECTURERS 300 250 200 150 100 86 123 50 15 38 1-3 3-5 5-10 10-20 20-30 30 + N/A Less Than 1

#### **FACULTY COUNTS BY AGE GROUP**

200

400



#### **FACULTY COUNTS BY ETHNICITY**



#### **FACULTY COUNTS BY GENDER**



#### TENURE/TT RANK BY COLLEGE ■PROF ■ASSOC ■ASST 76 80 62 70 60 43 50 38 38 35 40 23 30 20 10 0 ΒE CCOE **ECST** HHS NSS ΑL

#### PRIMARY ASSIGNMENT HEADCOUNTS BY COLLEGE













#### **FULL TIME EQUIVALENT FACULTY BY COLLEGE**

| GROUP              | AL    | BE    | CCOE  | ECST  | HHS   | NSS   | LIB  | OTH <sup>1</sup>   | TOTAL  |
|--------------------|-------|-------|-------|-------|-------|-------|------|--------------------|--------|
| FERP               | 4.5   | 1.2   | 4.1   | 2.5   | 0.4   | 6.3   | 0.0  | 0.0                | 19.0   |
| TENURE/TT          | 124.6 | 71.0  | 73.0  | 43.3  | 68.3  | 151.2 | 0.0  | 0.0                | 531.4  |
| LECTURERS          | 54.1  | 11.5  | 16.6  | 11.3  | 67.3  | 50.7  | 0.0  | 9.0                | 220.5  |
| STUDENT            |