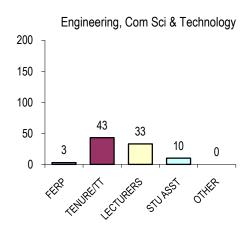

es, and academic student employees). The total Fall 2009 count for these employees was 1,259. To avoid double counting individuals, each faculty member who had more than one assignment was counted based on the "primary assignment."

# TENURE/TT 532 LECTURERS 486 STU ASST 174

**OTHER** 

38

0

**OVERALL COUNTS BY INSTRUCTOR GROUP** 

#### **FACULTY COUNTS BY LENGTH OF SERVICE**

#### ■TENURE/TT ■ LECTURERS 300 250 200 150 100 86 123 50 15 38 1-3 3-5 5-10 10-20 20-30 30 + N/A Less Than 1

#### **FACULTY COUNTS BY AGE GROUP**

200

400



#### **FACULTY COUNTS BY ETHNICITY**



#### **FACULTY COUNTS BY GENDER**



#### TENURE/TT RANK BY COLLEGE ■PROF ■ASSOC ■ASST 76 80 62 70 60 43 50 38 38 35 40 23 30 20 10 0 ΒE CCOE **ECST** HHS NSS ΑL

#### PRIMARY ASSIGNMENT HEADCOUNTS BY COLLEGE













#### **FULL TIME EQUIVALENT FACULTY BY COLLEGE**

| GROUP              | AL    | BE    | CCOE  | ECST  | HHS   | NSS   | LIB  | OTH <sup>1</sup>   | TOTAL  |
|--------------------|-------|-------|-------|-------|-------|-------|------|--------------------|--------|
| FERP               | 4.5   | 1.2   | 4.1   | 2.5   | 0.4   | 6.3   | 0.0  | 0.0                | 19.0   |
| TENURE/TT          | 124.6 | 71.0  | 73.0  | 43.3  | 68.3  | 151.2 | 0.0  | 0.0                | 531.4  |
| LECTURERS          | 54.1  | 11.5  | 16.6  | 11.3  | 67.3  | 50.7  | 0.0  | 9.0                | 220.5  |
| STUDENT            | 17.0  | 0.3   | 1.3   | 3.4   | 1.4   | 23.2  | 0.0  | 18.1               | 64.7   |
| OTHER              | 0.0   | 0.0   | 0.0   | 0.0   | 0.0   | 1.0   | 15.0 | 20.7