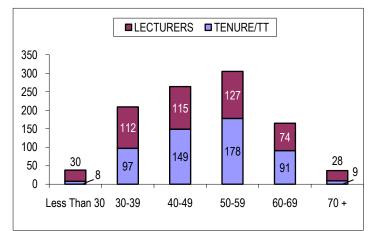

NT, PLEASE CALL (323) 343-2730

600

PREPARED BY THE OFFICE OF INSTITUTIONAL RESEARCH

This fact sheet contains an assortment of quantitative information pertaining to Cal State L.A. instructionally related personnel (including all faculty, librarians, coaches, and academic student employees). The total Fall 2009 count for these employees was 1,259. To avoid double counting individuals, each faculty member who had more than one assignment was counted based on the "primary assignment."

# TENURE/TT 532 LECTURERS 486 STU ASST 174

**OTHER** 

38

0

**OVERALL COUNTS BY INSTRUCTOR GROUP** 

#### **FACULTY COUNTS BY LENGTH OF SERVICE**

#### ■TENURE/TT ■ LECTURERS 300 250 200 150 100 86 123 50 15 38 1-3 3-5 5-10 10-20 20-30 30 + N/A Less Than 1

#### **FACULTY COUNTS BY AGE GROUP**

200

400



#### **FACULTY COUNTS BY ETHNICITY**



#### **FACULTY COUNTS BY GENDER**



#### TENURE/TT RANK BY COLLEGE ■PROF ■ASSOC ■ASST 76 80 62 70 60 43 50 38 38 35 40 23 30 20 10 0 ΒE CCOE **ECST** HHS NSS ΑL

#### PRIMARY ASSIGNMENT HEADCOUNTS BY COLLEGE













#### **FULL TIME EQUIVALENT FACULTY BY COLLEGE**

| GROUP              | AL    | BE    | CCOE  | ECST  | HHS   | NSS   | LIB  | OTH <sup>1</sup>   | TOTAL  |
|--------------------|-------|-------|-------|-------|-------|-------|------|--------------------|--------|
| FERP               | 4.5   | 1.2   | 4.1   | 2.5   | 0.4   | 6.3   | 0.0  | 0.0                | 19.0   |
| TENURE/TT          | 124.6 | 71.0  | 73.0  | 43.3  | 68.3  | 151.2 | 0.0  | 0.0                | 531.4  |
| LECTURERS          | 54.1  | 11.5  | 16.6  | 11.3  |