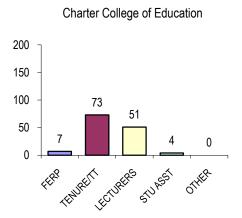

ches, and academic student employees). The total Fall 2009 count for these employees was 1,259. To avoid double counting individuals, each faculty member who had more than one assignment was counted based on the "primary assignment."

# TENURE/TT 532 LECTURERS 486 STU ASST 174

**OTHER** 

38

0

**OVERALL COUNTS BY INSTRUCTOR GROUP** 

#### **FACULTY COUNTS BY LENGTH OF SERVICE**

#### ■TENURE/TT ■ LECTURERS 300 250 200 150 100 86 123 50 15 38 1-3 3-5 5-10 10-20 20-30 30 + N/A Less Than 1

#### **FACULTY COUNTS BY AGE GROUP**

200

400



#### **FACULTY COUNTS BY ETHNICITY**



#### **FACULTY COUNTS BY GENDER**



#### TENURE/TT RANK BY COLLEGE ■PROF ■ASSOC ■ASST 76 80 62 70 60 43 50 38 38 35 40 23 30 20 10 0 ΒE CCOE **ECST** HHS NSS ΑL

#### PRIMARY ASSIGNMENT HEADCOUNTS BY COLLEGE













#### **FULL TIME EQUIVALENT FACULTY BY COLLEGE**

| GROUP              | AL    | BE    | CCOE  | ECST  | HHS   | NSS   | LIB  | OTH <sup>1</sup>   | TOTAL  |
|--------------------|-------|-------|-------|-------|-------|-------|------|--------------------|--------|
| FERP               | 4.5   | 1.2   | 4.1   | 2.5   | 0.4   | 6.3   | 0.0  | 0.0                | 19.0   |
| TENURE/TT          | 124.6 | 71.0  | 73.0  | 43.3  | 68.3  | 151.2 | 0.0  | 0.0                | 531.4  |
| LECTURERS          | 54.1  | 11.5  | 16.6  | 11.3  | 67.3  | 50.7  | 0.0  | 9.0                | 220.5  |
| STUDENT            | 17.0  | 0.3   | 1.3   | 3.4   | 1.4   | 23.2  | 0.0  | 18.1               | 64.7   |
| OTHER              | 0.0   | 0.0   | 0.0   | 0.0   | 0.0   | 1.0   | 15.0 | 20.7