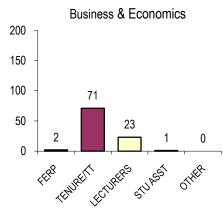

oaches, and academic student employees). The total Fall 2009 count for these employees was 1,259. To avoid double counting individuals, each faculty member who had more than one assignment was counted based on the "primary assignment."

# TENURE/TT 532 LECTURERS 486 STU ASST 174

**OTHER** 

38

0

**OVERALL COUNTS BY INSTRUCTOR GROUP** 

#### **FACULTY COUNTS BY LENGTH OF SERVICE**

#### ■TENURE/TT ■ LECTURERS 300 250 200 150 100 86 123 50 15 38 1-3 3-5 5-10 10-20 20-30 30 + N/A Less Than 1

#### **FACULTY COUNTS BY AGE GROUP**

200

400



#### **FACULTY COUNTS BY ETHNICITY**



#### **FACULTY COUNTS BY GENDER**



#### TENURE/TT RANK BY COLLEGE ■PROF ■ASSOC ■ASST 76 80 62 70 60 43 50 38 38 35 40 23 30 20 10 0 ΒE CCOE **ECST** HHS NSS ΑL

#### PRIMARY ASSIGNMENT HEADCOUNTS BY COLLEGE













#### **FULL TIME EQUIVALENT FACULTY BY COLLEGE**

| GROUP              | AL    | BE    | CCOE  | ECST  | HHS   | NSS   | LIB  | OTH <sup>1</sup>   | TOTAL  |
|--------------------|-------|-------|-------|-------|-------|-------|------|--------------------|--------|
| FERP               | 4.5   | 1.2   | 4.1   | 2.5   | 0.4   | 6.3   | 0.0  | 0.0                | 19.0   |
| TENURE/TT          | 124.6 | 71.0  | 73.0  | 43.3  | 68.3  | 151.2 | 0.0  | 0.0                | 531.4  |
| LECTURERS          | 54.1  | 11.5  | 16.6  | 11.3  | 67.3  | 50.7  | 0.0  | 9.0                | 220.5  |
| STUDENT            | 17.0  | 0.3   | 1.3   | 3.4   | 1.4   | 23.2  | 0.0  | 18.1               | 64.7   |
| OTHER              | 0.0   | 0.0   | 0.0   | 0.0   | 0.0   | 1.0   | 15.0 | 20.7