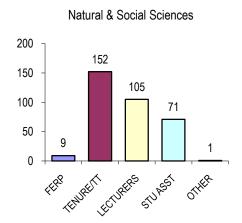

and academic student employees). The total Fall 2009 count for these employees was 1,259. To avoid double counting individuals, each faculty member who had more than one assignment was counted based on the "primary assignment."

# TENURE/TT 532 LECTURERS 486 STU ASST 174

**OTHER** 

38

0

**OVERALL COUNTS BY INSTRUCTOR GROUP** 

#### **FACULTY COUNTS BY LENGTH OF SERVICE**

#### ■TENURE/TT ■ LECTURERS 300 250 200 150 100 86 123 50 15 38 1-3 3-5 5-10 10-20 20-30 30 + N/A Less Than 1

#### **FACULTY COUNTS BY AGE GROUP**

200

400



#### **FACULTY COUNTS BY ETHNICITY**



#### **FACULTY COUNTS BY GENDER**



#### TENURE/TT RANK BY COLLEGE ■PROF ■ASSOC ■ASST 76 80 62 70 60 43 50 38 38 35 40 23 30 20 10 0 ΒE CCOE **ECST** HHS NSS ΑL

#### PRIMARY ASSIGNMENT HEADCOUNTS BY COLLEGE













#### **FULL TIME EQUIVALENT FACULTY BY COLLEGE**

| GROUP              | AL    | BE    | CCOE  | ECST  | HHS   | NSS   | LIB  | OTH <sup>1</sup>   | TOTAL  |
|--------------------|-------|-------|-------|-------|-------|-------|------|--------------------|--------|
| FERP               | 4.5   | 1.2   | 4.1   | 2.5   | 0.4   | 6.3   | 0.0  | 0.0                | 19.0   |
| TENURE/TT          | 124.6 | 71.0  | 73.0  | 43.3  | 68.3  | 151.2 | 0.0  | 0.0                | 531.4  |
| LECTURERS          | 54.1  | 11.5  | 16.6  | 11.3  | 67.3  | 50.7  | 0.0  | 9.0                | 220.5  |
| STUDENT            | 17.0  | 0.3   | 1.3   | 3.4   | 1.4   | 23.2  | 0.0  | 18.1               | 64.7   |
| OTHER              | 0.0   | 0.0   | 0.0   | 0.0   | 0.0   | 1.0   | 15.0 | 20.7               | 3