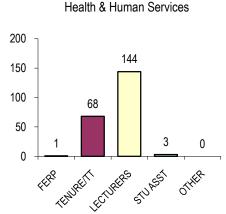

, and academic student employees). The total Fall 2009 count for these employees was 1,259. To avoid double counting individuals, each faculty member who had more than one assignment was counted based on the "primary assignment."

# TENURE/TT 532 LECTURERS 486 STU ASST 174

**OTHER** 

38

0

**OVERALL COUNTS BY INSTRUCTOR GROUP** 

#### **FACULTY COUNTS BY LENGTH OF SERVICE**

#### ■TENURE/TT ■ LECTURERS 300 250 200 150 100 86 123 50 15 38 1-3 3-5 5-10 10-20 20-30 30 + N/A Less Than 1

#### **FACULTY COUNTS BY AGE GROUP**

200

400



#### **FACULTY COUNTS BY ETHNICITY**



#### **FACULTY COUNTS BY GENDER**



#### TENURE/TT RANK BY COLLEGE ■PROF ■ASSOC ■ASST 76 80 62 70 60 43 50 38 38 35 40 23 30 20 10 0 ΒE CCOE **ECST** HHS NSS ΑL

#### PRIMARY ASSIGNMENT HEADCOUNTS BY COLLEGE













#### **FULL TIME EQUIVALENT FACULTY BY COLLEGE**

| GROUP              | AL    | BE    | CCOE  | ECST  | HHS   | NSS   | LIB  | OTH <sup>1</sup>   | TOTAL  |
|--------------------|-------|-------|-------|-------|-------|-------|------|--------------------|--------|
| FERP               | 4.5   | 1.2   | 4.1   | 2.5   | 0.4   | 6.3   | 0.0  | 0.0                | 19.0   |
| TENURE/TT          | 124.6 | 71.0  | 73.0  | 43.3  | 68.3  | 151.2 | 0.0  | 0.0                | 531.4  |
| LECTURERS          | 54.1  | 11.5  | 16.6  | 11.3  | 67.3  | 50.7  | 0.0  | 9.0                | 220.5  |
| STUDENT            | 17.0  | 0.3   | 1.3   | 3.4   | 1.4   | 23.2  | 0.0  | 18.1               | 64.7   |
| OTHER              | 0.0   | 0.0   | 0.0   | 0.0   | 0.0   | 1.0   | 15.0 | 20.7               |