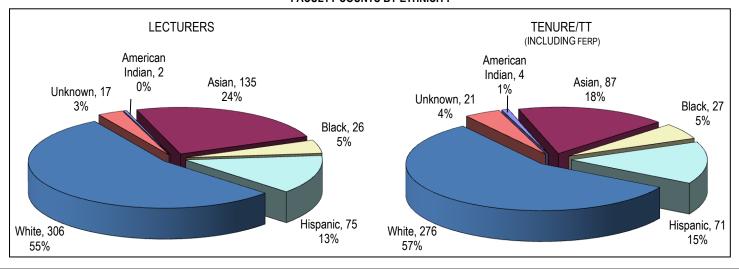

PARED BY THE OFFICE OF INSTITUTIONAL RESEARCH

This fact sheet contains an assortment of quantitative information pertaining to Cal State L.A. instructionally related personnel (including all faculty, librarians, coaches, and academic student employees). The total Fall 2009 count for these employees was 1,259. To avoid double counting individuals, each faculty member who had more than one assignment was counted based on the "primary assignment."

# TENURE/TT 532 LECTURERS 486 STU ASST 174

**OTHER** 

38

0

**OVERALL COUNTS BY INSTRUCTOR GROUP** 

#### **FACULTY COUNTS BY LENGTH OF SERVICE**

#### ■TENURE/TT ■ LECTURERS 300 250 200 150 100 86 123 50 15 38 1-3 3-5 5-10 10-20 20-30 30 + N/A Less Than 1

#### **FACULTY COUNTS BY AGE GROUP**

200

400



#### **FACULTY COUNTS BY ETHNICITY**



#### **FACULTY COUNTS BY GENDER**



#### TENURE/TT RANK BY COLLEGE ■PROF ■ASSOC ■ASST 76 80 62 70 60 43 50 38 38 35 40 23 30 20 10 0 ΒE CCOE **ECST** HHS NSS ΑL

#### PRIMARY ASSIGNMENT HEADCOUNTS BY COLLEGE













#### **FULL TIME EQUIVALENT FACULTY BY COLLEGE**

| GROUP              | AL    | BE    | CCOE  | ECST  | HHS   | NSS   | LIB  | OTH <sup>1</sup>   | TOTAL  |
|--------------------|-------|-------|-------|-------|-------|-------|------|--------------------|--------|
| FERP               | 4.5   | 1.2   | 4.1   | 2.5   | 0.4   | 6.3   | 0.0  | 0.0                | 19.0   |
| TENURE/TT          | 124.6 | 71.0  | 73.0  | 43.3  | 68.3  | 151.2 | 0.0  | 0.0                | 531.4  |
| LECTURERS          | 54.1  | 11.5  | 16.6  | 11.3  | 67.3  | 50.7  | 0.0  | 9.0