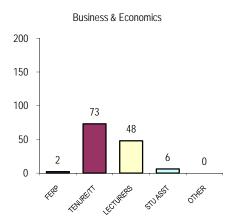

#### PRIMARY ASSIGNMENT COUNTS BY COLLEGE

0

ΑL

ΒE

**ECST** 

HHS

NSS

Natural & Social Sciences