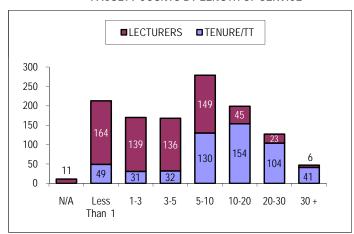

Cal State L.A.

### Fall 2008



## Faculty Fact Sheet



FOR INFORMATION REGARDING CONTENT, PLEASE CALL (323) 343-2730

PREPARED BY THE OFFICE OF INSTITUTIONAL RESEARCH

This fact sheet contains an assortment of quantitative information pertaining to Cal State L.A. instructionally related personnel (including all faculty, librarians, coaches, and academic student employees). The total Fall 2008 count for these employees was 1,437. To avoid double counting individuals, each faculty member who had more than one assignment was counted based on the "primary assignment."

#### **OVERALL COUNTS BY FACULTY**



#### **FACULTY COUNTS BY LENGTH OF SERVICE**



#### **FACULTY COUNTS BY AGE GROUP**



#### **FACULTY COUNTS BY ETHNICITY**



#### **FACULTY COUNTS BY GENDER**



# PROF ASSOC ASST 90 80 70 60 50 40 30 28 22 17 13 43 22 15 7 7 12 12

CCOE

TENURE/TT RANK BY COLLEGE

#### PRIMARY ASSIGNMENT COUNTS BY COLLEGE

0

ΑL

ΒE







**ECST** 

HHS

NSS



Natural & Social Sciences





#### **FULL TIME EQUIVALENT FACULTY BY COLLEGE**

| GROUP       | AL    | BE    | CCOE  | ECST  | HHS   | LIB  | NSS   | OTH <sup>1</sup>   | TOTAL               |
|-------------|-------|-------|-------|-------|-------|------|-------|--------------------|---------------------|
| FERP        | 3.9   | 1.3   | 4.1   | 2.0   | 0.4   |      | 8.7   | 0.0                | 20.4                |
| TENURE/TT   | 110.9 | 72.3  | 72.6  | 41.3  | 62.8  |      | 145.2 |