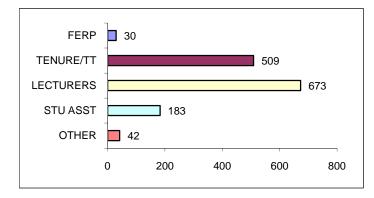

Cal State L.A.

### Fall 2008



## Faculty Fact Sheet



FOR INFORMATION REGARDING CONTENT, PLEASE CALL (323) 343-2730

PREPARED BY THE OFFICE OF INSTITUTIONAL RESEARCH

This fact sheet contains an assortment of quantitative information pertaining to Cal State L.A. instructionally related personnel (including all faculty, librarians, coaches, and academic student employees). The total Fall 2008 count for these employees was 1,437. To avoid double counting individuals, each faculty member who had more than one assignment was counted based on the "primary assignment."

#### **OVERALL COUNTS BY FACULTY**



#### **FACULTY COUNTS BY LENGTH OF SERVICE**



#### **FACULTY COUNTS BY AGE GROUP**



#### **FACULTY COUNTS BY ETHNICITY**



#### **FACULTY COUNTS BY GENDER**



# PROF ASSOC ASST 90 80 70 60 50 40 30 28 22 17 13 43 22 15 7 7 12 12

CCOE

TENURE/TT RANK BY COLLEGE

#### PRIMARY ASSIGNMENT COUNTS BY COLLEGE

0

ΑL

ΒE







**ECST** 

HHS

NSS



Natural & Social Sciences





#### **FULL TIME EQUIVALENT FACULTY BY COLLEGE**

| GROUP       | AL    | BE    | CCOE  | ECST  | HHS   | LIB  | NSS   | OTH <sup>1</sup>   | TOTAL               |
|-------------|-------|-------|-------|-------|-------|------|-------|--------------------|---------------------|
| FERP        | 3.9   | 1.3   | 4.1   | 2.0   | 0.4   |      | 8.7   | 0.0                | 20.4                |
| TENURE/TT   | 110.9 |