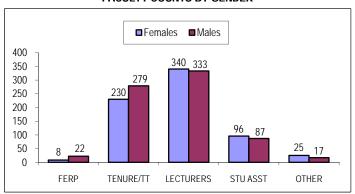

Cal State L.A.

### Fall 2008



## Faculty Fact Sheet



FOR INFORMATION REGARDING CONTENT, PLEASE CALL (323) 343-2730

PREPARED BY THE OFFICE OF INSTITUTIONAL RESEARCH

This fact sheet contains an assortment of quantitative information pertaining to Cal State L.A. instructionally related personnel (including all faculty, librarians, coaches, and academic student employees). The total Fall 2008 count for these employees was 1,437. To avoid double counting individuals, each faculty member who had more than one assignment was counted based on the "primary assignment."

#### **OVERALL COUNTS BY FACULTY**



#### **FACULTY COUNTS BY LENGTH OF SERVICE**



#### **FACULTY COUNTS BY AGE GROUP**



#### **FACULTY COUNTS BY ETHNICITY**



#### **FACULTY COUNTS BY GENDER**



# PROF ASSOC ASST 90 80 70 60 50 40 30 28 22 17 13 43 22 15 7 7 12 12

CCOE

TENURE/TT RANK BY COLLEGE

#### PRIMARY ASSIGNMENT COUNTS BY COLLEGE

0

ΑL

ΒE







**ECST** 

HHS

NSS



Natural & Social Sciences





#### **FULL TIME EQUIVALENT FACULTY BY COLLEGE**

| GROUP       | AL    | BE    | CCOE  | ECST  | HHS   | LIB  | NSS   | OTH <sup>1</sup>   | TOTAL               |
|-------------|-------|-------|-------|-------|-------|------|-------|--------------------|---------------------|
| FERP        | 3.9   | 1.3   | 4.1   | 2.0   | 0.4   |      | 8.7   | 0.0                | 20.4                |
| TENURE/TT   | 110.9 | 72.3  | 72.6  | 41.3  | 62.8  |      | 145.2 | 1.0                | 506.1               |
| LECTURERS   | 83.1  | 24.1  | 23.7  | 13.5  | 88.8  |      | 76.1  | 9.3