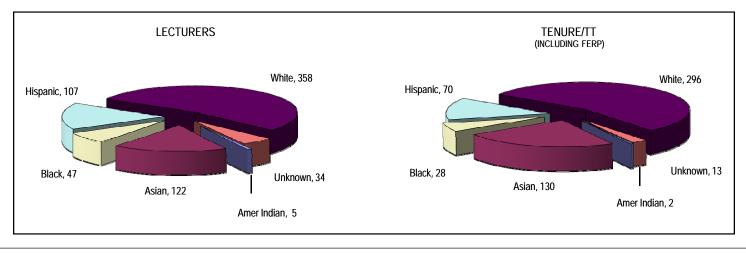

Cal State L.A.

### Fall 2008



## Faculty Fact Sheet



FOR INFORMATION REGARDING CONTENT, PLEASE CALL (323) 343-2730

PREPARED BY THE OFFICE OF INSTITUTIONAL RESEARCH

This fact sheet contains an assortment of quantitative information pertaining to Cal State L.A. instructionally related personnel (including all faculty, librarians, coaches, and academic student employees). The total Fall 2008 count for these employees was 1,437. To avoid double counting individuals, each faculty member who had more than one assignment was counted based on the "primary assignment."

#### **OVERALL COUNTS BY FACULTY**



#### **FACULTY COUNTS BY LENGTH OF SERVICE**



#### **FACULTY COUNTS BY AGE GROUP**



#### **FACULTY COUNTS BY ETHNICITY**



#### **FACULTY COUNTS BY GENDER**



# PROF ASSOC ASST 90 80 70 60 50 40 30 28 22 17 13 43 22 15 7 7 12 12

CCOE

TENURE/TT RANK BY COLLEGE

#### PRIMARY ASSIGNMENT COUNTS BY COLLEGE

0

ΑL

ΒE







**ECST** 

HHS

NSS



Natural & Social Sciences





#### **FULL TIME EQUIVALENT FACULTY BY COLLEGE**

| GROUP       | AL    | BE    | CCOE  | ECST  | HHS   | LIB  | NSS   | OTH <sup>1</sup>   | TOTAL               |
|-------------|-------|-------|-------|-------|-------|------|-------|--------------------|---------------------|
| FERP        | 3.9   | 1.3   | 4.1   | 2.0   | 0.4   |      | 8.7   | 0.0                | 20.4                |
| TENURE/TT   | 110.9 | 72.3  | 72.6  | 41.3  | 62.8  |      | 145.2 | 1.0                | 506.1               |
| LECTURERS   | 83.1  | 24.1  | 23.7