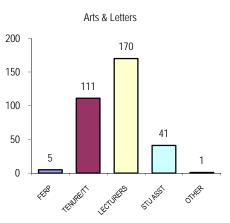

#### PRIMARY ASSIGNMENT COUNTS BY COLLEGE

0

ΑL

ΒE

**ECST** 

HHS

NSS

Natural & Social Sciences