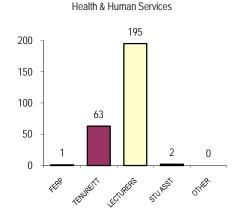

#### PRIMARY ASSIGNMENT COUNTS BY COLLEGE

0

ΑL

ΒE

**ECST** 

HHS

NSS

Natural & Social Sciences