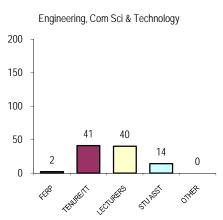

#### PRIMARY ASSIGNMENT COUNTS BY COLLEGE

0

ΑL

ΒE

**ECST** 

HHS

NSS

Natural & Social Sciences