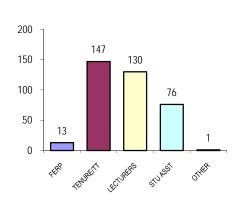

#### PRIMARY ASSIGNMENT COUNTS BY COLLEGE

0

ΑL

ΒE

**ECST** 

HHS

NSS

Natural & Social Sciences