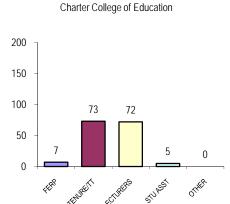

#### PRIMARY ASSIGNMENT COUNTS BY COLLEGE

0

ΑL

ΒE

**ECST** 

HHS

NSS

Natural & Social Sciences