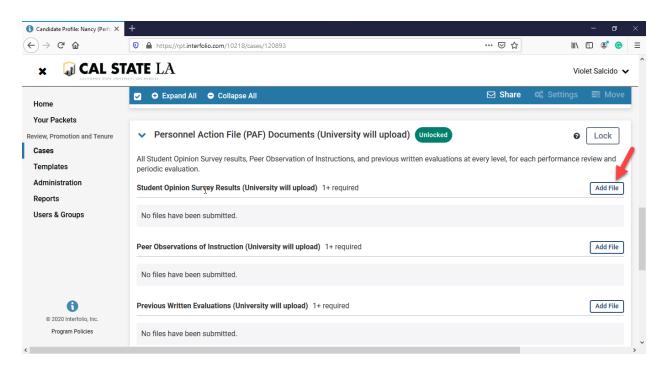

#### **To Upload Files:**

- 1. Click on faculty case
- 2. Scroll all the way down to "Personnel Action File (PAF) Documents (University will upload)"

3. Click on the arrow

| 🐧 Candidate Profile: Nancy (Perfo 🛪                   | +                                                                                                                 |                                         | - 6                      |    |
|-------------------------------------------------------|-------------------------------------------------------------------------------------------------------------------|-----------------------------------------|--------------------------|----|
| ← → ♂ ✿                                               | https://rpt.interfolio.com/10218/cases/120893                                                                     | ⊍ ☆                                     | III\ 🗊 🌒                 | 9  |
|                                                       | TATE LA                                                                                                           |                                         | Violet Salcido           | ~  |
| Home                                                  | Expand All Collapse All                                                                                           | ⊠ Share                                 | 🗱 Settings 🛛 📰 Mo        | /e |
| Your Packets<br>Review, Promotion and Tenure<br>Cases | <ul> <li>Personnel Action File (PAF) Documents (University will upload)</li> </ul>                                | Unlocked                                | C Lock                   | J  |
| Templates                                             | All Student Opinion Survey results, Peer Observation of Instructions, and previous writte<br>periodic evaluation. | en evaluations at every level, for each | h performance review and |    |
| Administration<br>Reports                             | Student Opinion Survey Results (University will upload) 1+ required                                               |                                         | Add File                 | ב  |
| Users & Groups                                        | No files have been submitted.                                                                                     |                                         |                          |    |
|                                                       | Peer Observations of Instruction (University will upload) 1+ required                                             |                                         | Add File                 | 0  |
|                                                       | No files have been submitted.                                                                                     |                                         |                          |    |
| © 2020 Interfolio. Inc.                               | Previous Written Evaluations (University will upload) 1+ required                                                 |                                         | Add File                 | 0  |
|                                                       |                                                                                                                   |                                         |                          |    |

## 4. Click on "Add File"

5. Click on "Add New File". You can drag & drop your files or you can browse to upload.

| Add File     |          |         |           |              |        |        | ×      |
|--------------|----------|---------|-----------|--------------|--------|--------|--------|
| Add New File | Previous | Reviews |           |              |        |        |        |
| Upload       | Video    | Webpage |           |              |        |        |        |
|              |          |         |           |              |        |        |        |
|              |          | Drag &  | Drop your | files anywhe | ere or |        |        |
|              |          |         | Browse Te | o Upload     |        |        |        |
|              |          |         |           |              |        |        |        |
|              |          |         |           |              |        | ✓ Save | Cancel |