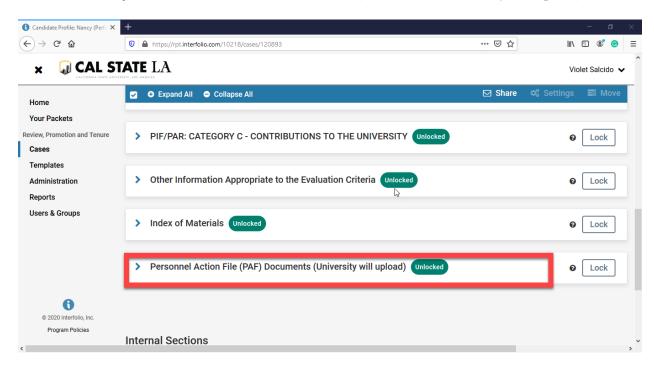

#### **To Upload Files:**

- 1. Click on faculty case
- 2. Scroll all the way down to "Personnel Action File (PAF) Documents (University will upload)"

3. Click on the arrow

| 🐧 Candidate Profile: Nancy (Perfo 🛪                   | +                                                                                                                 |                                         | - 6                      |    |
|-------------------------------------------------------|-------------------------------------------------------------------------------------------------------------------|-----------------------------------------|--------------------------|----|
| ← → ♂ ✿                                               | https://rpt.interfolio.com/10218/cases/120893                                                                     | ⊍ ☆                                     | III\ 🗊 🌒                 | 9  |
|                                                       | TATE LA                                                                                                           |                                         | Violet Salcido           | ~  |
| Home                                                  | Expand All Collapse All                                                                                           | ⊠ Share                                 | 🗱 Settings 🛛 📰 Mo        | /e |
| Your Packets<br>Review, Promotion and Tenure<br>Cases | <ul> <li>Personnel Action File (PAF) Documents (University will upload)</li> </ul>                                | Unlocked                                | C Lock                   | J  |
| Templates                                             | All Student Opinion Survey results, Peer Observation of Instructions, and previous writte<br>periodic evaluation. | en evaluations at every level, for each | h performance review and |    |
| Administration<br>Reports                             | Student Opinion Survey Results (University will upload) 1+ required                                               |                                         | Add File                 | ב  |
| Users & Groups                                        | No files have been submitted.                                                                                     |                                         |                          |    |
|                                                       | Peer Observations of Instruction (University will upload) 1+ required                                             |                                         | Add File                 | 0  |
|                                                       | No files have been submitted.                                                                                     |                                         |                          |    |
| © 2020 Interfolio. Inc.                               | Previous Written Evaluations (University will upload) 1+ required                                                 |                                         | Add File                 | 0  |
|                                                       |                                                                                                                   |                                         |                          |    |