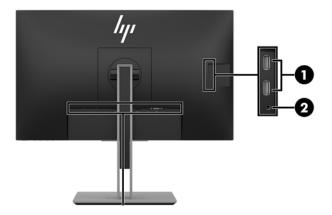

## **USB/Side components**

| 23.8-inch model |               |                      |  |  |  |
|-----------------|---------------|----------------------|--|--|--|
| Component       |               | Function             |  |  |  |
| 1               | USB ports (2) | Connect USB devices. |  |  |  |