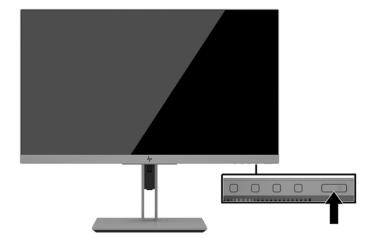

## Turning on the monitor

- 1. Press the power button on the computer to turn it on.
- 2. Press the power button on the bottom of the monitor to turn it on.