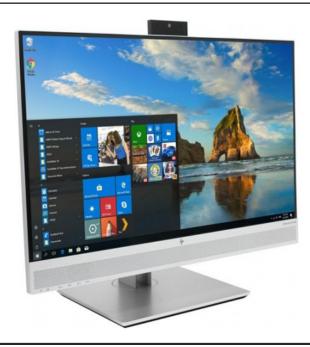

## **Front bezel controls**

| 23.8-inch and 27-inch models |                    |                                                 |  |  |
|------------------------------|--------------------|-------------------------------------------------|--|--|
| Component                    |                    | Function                                        |  |  |
| 1                            | Camera microphones | Allow you to participate in a video conference. |  |  |
| 2                            | Camera light       | On: The camera is in use.                       |  |  |
| 3                            | Camera lens        | Transmits your image in a video conference.     |  |  |