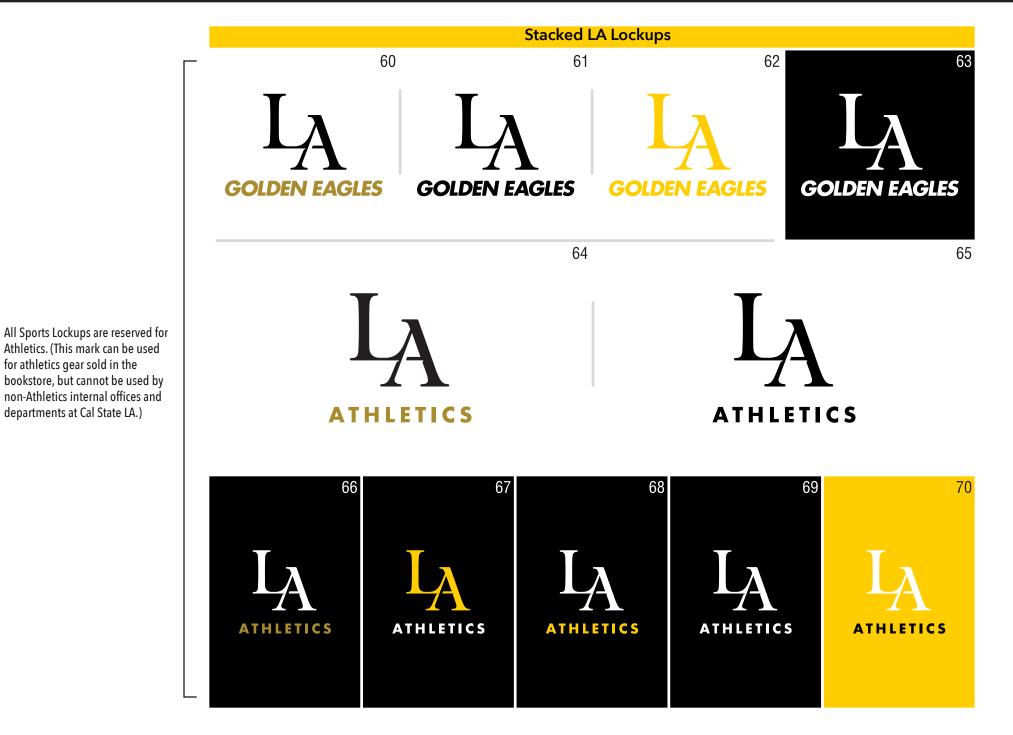

### **Primary Marks**

The stacked LA is only for Athletics gear. (This mark can be used for athletics gear sold in the bookstore, but cannot be used by non-Athletics internal offices and departments at Cal State LA.)

12

18

19

**LA Word Mark** 

LOS ANGELES

Los Angeles

Los Angeles

be used for athletics gear sold in the bookstore, but cannot be used by non-Athletics internal offices and departments at Cal State LA.)

Alternative logos are reserved only

for Athletics gear. (This mark can

Los Angeles

LOS ANGELES

LOS ANGELES

LOS ANGELES

LOS ANGELES