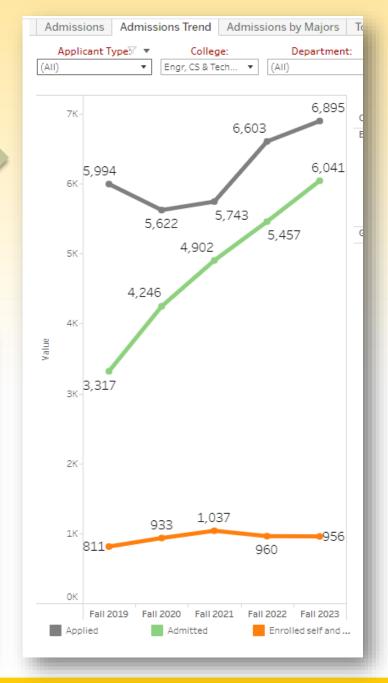

## (1) Admission Dashboard

- Applied/Admitted/Enrolled Trends
   by College, Demographics, Service Area
- Yield Rates by # of Applied on Map for Feeder Schools