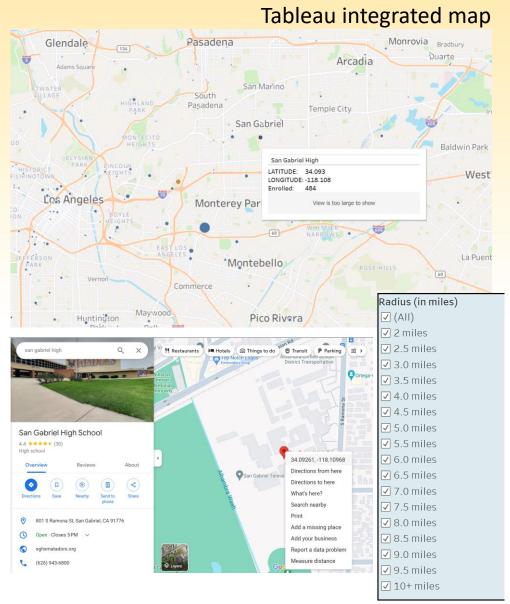

## (7) Feeder School Admission Dashboard

- Why is it important for our enrollment?
- Gives an overview of WHERE and WHO are applying and enrolling at Cal State LA.
  - Breakdown by Ethnicity, Gender, etc.
  - Compares student ethnic and gender composition versus:
    - the general population in the area
    - high school population in the area

## (7) Feeder School Admission Dashboard Cont.

- Integrate public data for a more concise overview
  - US Census ACS-5 data for the general population
  - CA Depart. of Education data for High School students