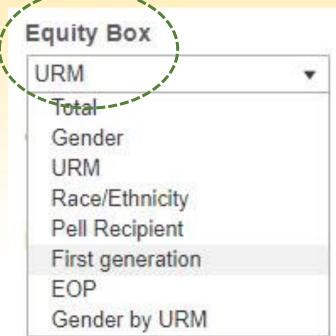

#### **PELL ELIGIBILITY**

## First-Time Freshmen: Fall 2023

#### **ETHNICITY**

### **1ST GENERATION**

#### **PELL ELIGIBILITY**

Fall 2023