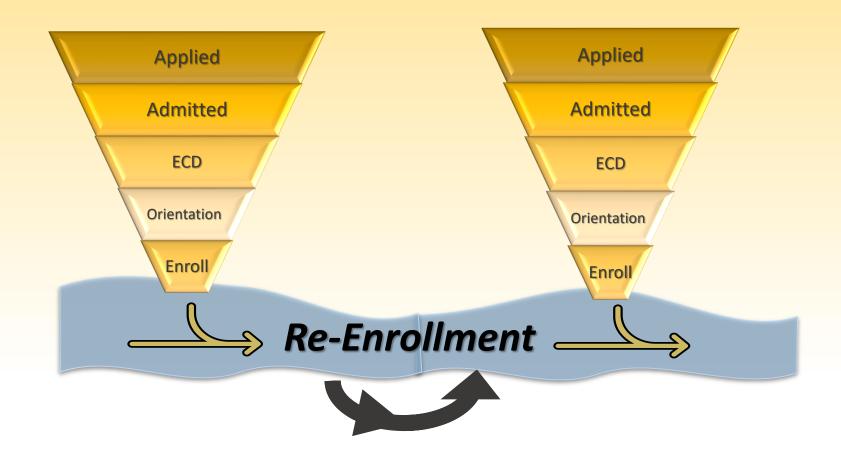

## **Enrollment Management Flow**

Enrollment Modeling

**Applied Applied Applied Admitted Admitted Admitted ECD ECD ECD** Orientation Orientation Orientation Enroll Enroll Enroll Re-Enrollment Re-Enrollment

Graduation / Stop-Out

**Graduation / Stop-Out** 