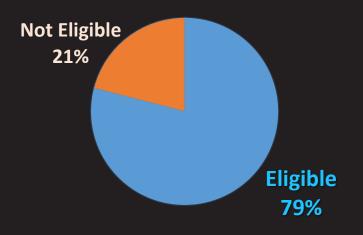

## Proactive and Systematic Enrollment Management Support

Sunny Moon, Suseon Yang, Kevin Kaeochinda, Yusuke Kuroki, Michelle Hawley

California State University, Los Angeles

CAIR Conference November 2023





## **Enrollment Management Flow**



Enrollment Modeling

**Applied Applied Applied Admitted Admitted Admitted ECD ECD ECD** Orientation Orientation Orientation Enroll Enroll Enroll Re-Enrollment Re-Enrollment

Graduation / Stop-Out

**Graduation / Stop-Out** 



#### **PELL ELIGIBILITY**



## First-Time Freshmen: Fall 2023

#### **ETHNICITY**



### **1ST GENERATION**





#### **PELL ELIGIBILITY**

Fall 2023



#### **ETHNICITY**



### **1ST GENERATION**



# What Data have you provided for Enrollment Management?

# Mentimeter Time! MENTI.COM

## What Data have you provided for Enrollment Management? 74 responses



#### When/Who





Mid-December

- (1) Admission Trend
- (2) Yield Analysis



(6a) 1-Year Re-Enrollment: Fall-to-Fall - Mid May (6b) 1-Term Re-Enrollment: Fall-to-Spring - Late Nov

## (1) Admission Dashboard

- Applied/Admitted/Enrolled Trends
   by College, Demographics, Service Area
- Yield Rates by # of Applied on Map for Feeder Schools





## (2) Yield Analysis Dashboard

• Comprehensive analysis of the enrollment yield rates of admitted students: **Yi