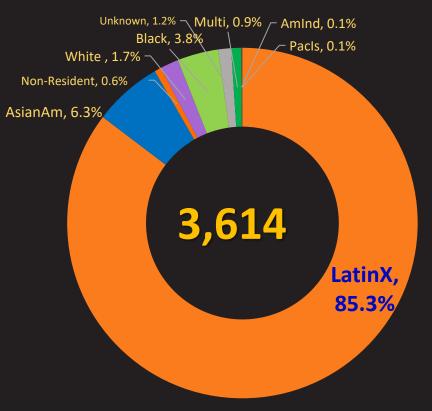

## Proactive and Systematic Enrollment Management Support

Sunny Moon, Suseon Yang, Kevin Kaeochinda, Yusuke Kuroki, Michelle Hawley

California State University, Los Angeles

CAIR Conference November 2023





## **Enrollment Management Flow**



Enrollment Modeling

**Applied Applied Applied Admitted Admitted Admitted ECD ECD ECD** Orientation Orientation Orientation Enroll Enroll Enroll Re-Enrollment Re-Enrollment

Graduation / Stop-Out

**Graduation / Stop-Out** 



#### **PELL ELIGIBILITY**



## First-Time Freshmen: Fall 2023

#### **ETHNICITY**



### **1ST GENERATION**





#### **PELL ELIGIBILITY**

Fall 2023



#### **ETHNICITY**



### **1ST GENERATION**



# What Data have you provided for Enrollment Management?

# Mentimeter Time! MENTI.COM

## What Data have you provided for Enrollment Management? 74 responses



#### When/Who





Mid-December

- (1) Admission Trend
- (2) Yield Analysis



(6a) 1-Year Re-Enrollment: Fall-to-Fall - Mid May (6b) 1-Term Re-Enrollment: Fall-to-Spring - Late Nov

## (1) Admission Dashboard

- Applied/Admitted/Enrolled Trends
   by College, Demographics, Service Area
- Yield Rates by # of Applied on Map for Feeder Schools





## (2) Yield Analysis Dashboard

• Comprehensive analysis of the enrollment yield rates of admitted students: **Yields by GPA Range**, Previous Institution, Service Area