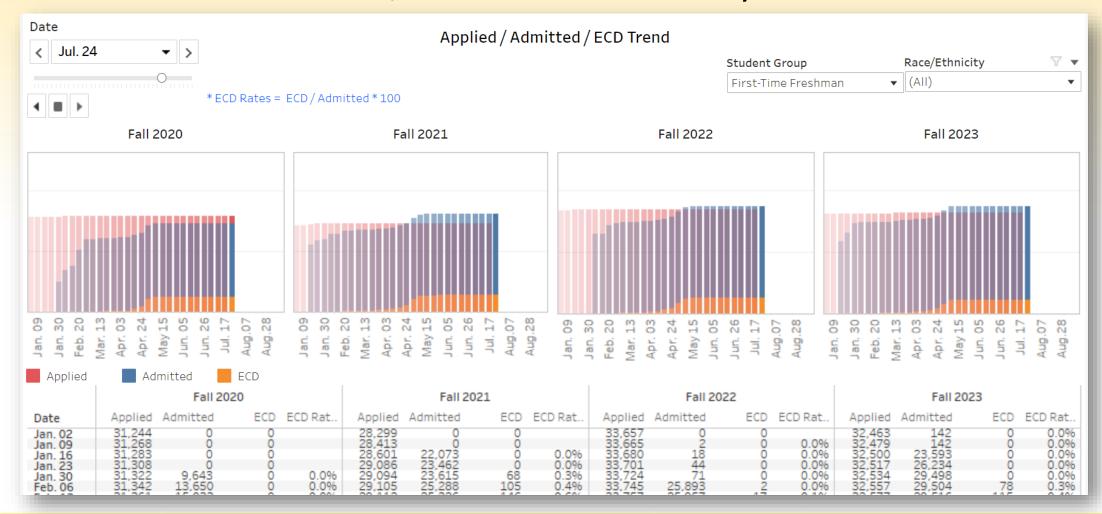

## (3) ECD Trends Comparison

- Live tracking tool to compare ECD rates over the past years
- First-time Freshmen / Transfers and Ethnicity