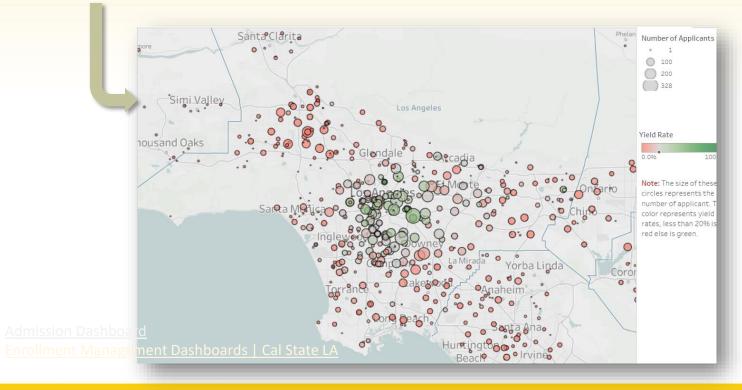

## (1) Admission Dashboard

- Applied/Admitted/Enrolled Trends
   by College, Demographics, Service Area
- Yield Rates by # of Applied on Map for Feeder Schools

## (7) Feeder School Admission Dashboard

- Why is it important for our enrollment?
- Gives an overview of WHERE and WHO are applying and enrolling at Cal State LA.
  - Breakdown by Ethnicity, Gender, etc.
  - Compares student ethnic and gender composition versus:
    - the general population in the area
    - high school population in the area

## (7) Feeder School Admission Dashboard Cont.

- Integrate public data for a more concise overview
  - US Census ACS-5 data for the general population
  - CA Depart. of Education data for High School students