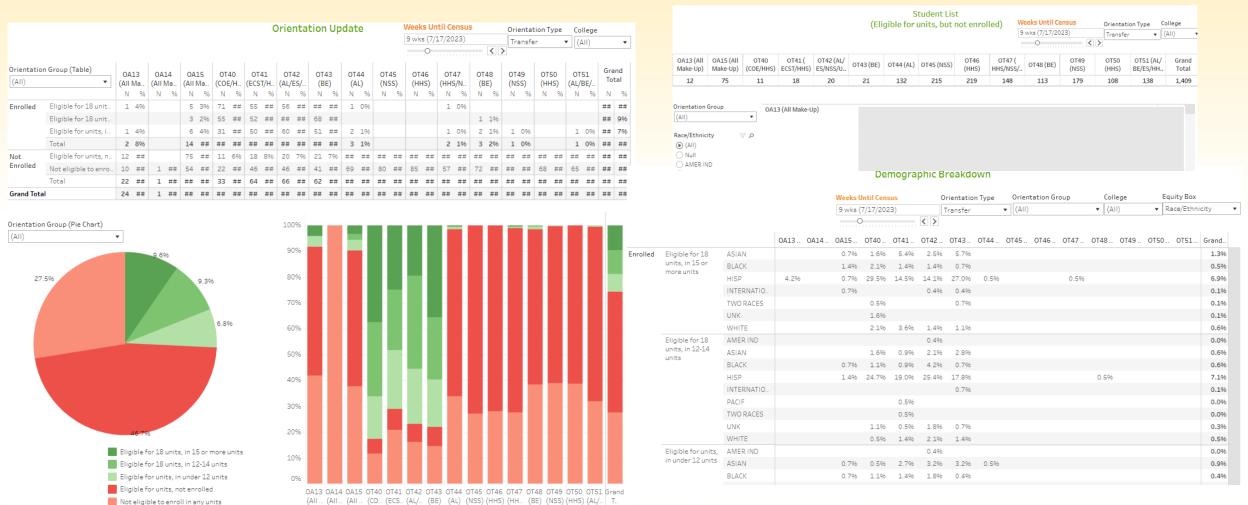

## (5) Orientation For Advising

- Live tracking tool to identify orientation signed-up but non-enrolled
- Advisors reach out to non-enrolled, based on ethnicity and enrollment eligibility