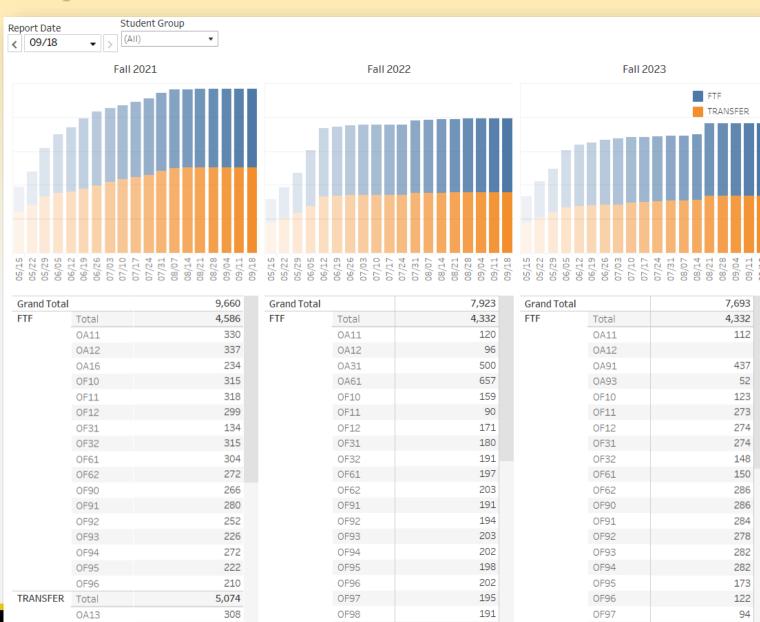

## (4) Orientation Comparison Dashboards

- Live tracking tool to compare Orientation Sign-up over the past years
- First-time Freshmen / Transfers