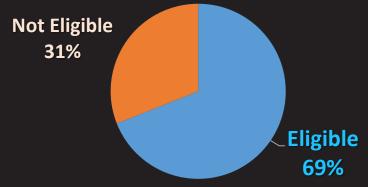

## Proactive and Systematic Enrollment Management Support

Sunny Moon, Suseon Yang, Kevin Kaeochinda, Yusuke Kuroki, Michelle Hawley

California State University, Los Angeles

CAIR Conference November 2023





## **Enrollment Management Flow**



Enrollment Modeling

**Applied Applied Applied Admitted Admitted Admitted ECD ECD ECD** Orientation Orientation Orientation Enroll Enroll Enroll Re-Enrollment Re-Enrollment

Graduation / Stop-Out

**Graduation / Stop-Out** 



#### **PELL ELIGIBILITY**



## First-Time Freshmen: Fall 2023

#### **ETHNICITY**



### **1ST GENERATION**





#### **PELL ELIGIBILITY**

Fall 2023



#### **ETHNICITY**



### **1ST GENERATION**



# What Data have you provided for Enrollment Management?

# Mentimeter Time! MENTI.COM

## What Data have you provided for Enrollment Management? 74 responses



#### When/Who





Mid-December

- (1) Admission Trend
- (2) Yield Analysis



(6a) 1-Year Re-Enrollment: Fall-to-Fall - Mid May (6b) 1-Term Re-Enrollment: Fall-to-Spring - Late Nov

## (1) Admission Dashboard

- Applied/Admitted/Enrolled Trends
   by College, Demographics, Service Area
- Yield Rates by # of Applied on Map for Feeder Schools





## (2) Yield Analysis Dashboard

• Comprehensive analysis of the enrollment yield rates of admitted students: **Yields by GPA Range**, Previous Institution, Service Area

|         |             |                          |          | Loca