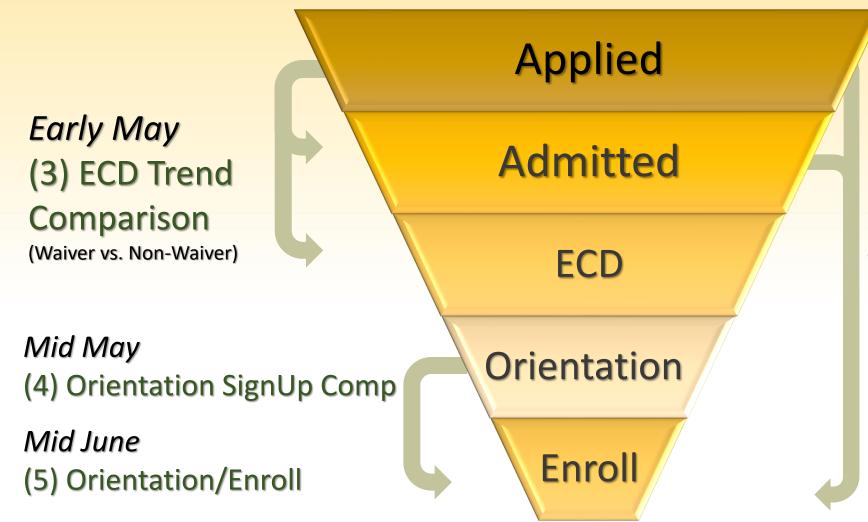

#### When/Who

Mid-December

- (1) Admission Trend
- (2) Yield Analysis

(6a) 1-Year Re-Enrollment: Fall-to-Fall - Mid May (6b) 1-Term Re-Enrollment: Fall-to-Spring - Late Nov

## (3) ECD Trends Comparison

- Live tracking tool to compare ECD rates over the past years
- First-time Freshmen / Transfers and Ethnicity

## (4) Orientation Comparison Dashboards

- Live tracking tool to compare Orientation Sign-up over the past years
- First-time Freshmen / Transfers

## (5) Orientation For Advising

- Live tracking tool to identify orientation signed-up but non-enrolled
- Advisors reach out to non-enrolled, based on ethnicity and enrollment eligibility