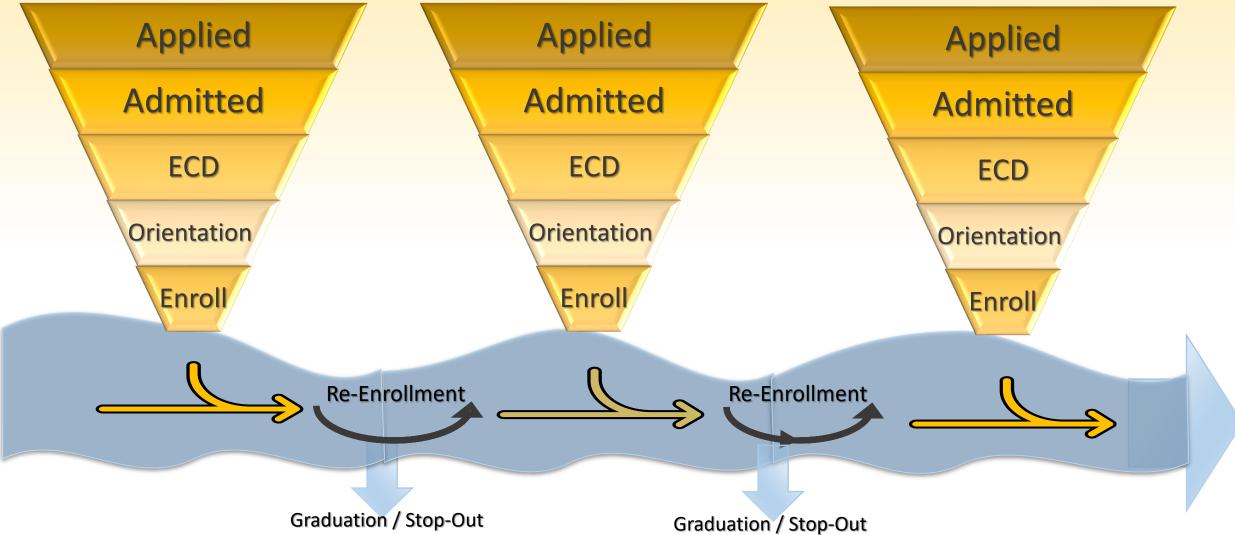

## **Enrollment Management Flow**

Enrollment Modeling

**Applied Applied Applied Admitted Admitted Admitted ECD ECD ECD** Orientation Orientation Orientation Enroll Enroll Enroll Re-Enrollment Re-Enrollment

Graduation / Stop-Out

**Graduation / Stop-Out** 