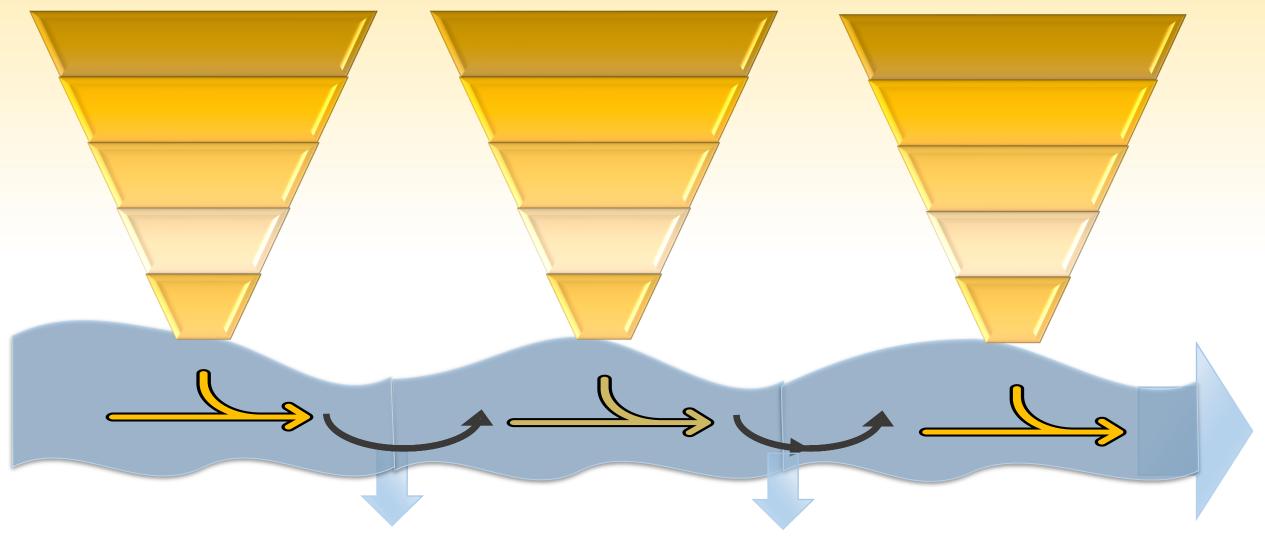

## **Enrollment Management Flow**

Enrollment Modeling

**Applied Applied Applied Admitted Admitted Admitted ECD ECD ECD** Orientation Orientation Orientation Enroll Enroll Enroll Re-Enrollment Re-Enrollment

Graduation / Stop-Out

**Graduation / Stop-Out** 