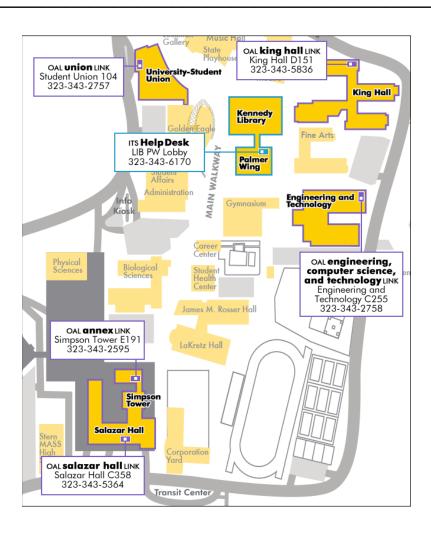

#### annex Link

Simpson Tower E191 (323) 343-2595

#### www.calstatela.edu/annex

- □ Mon Thu: 8 a.m. 10 p.m.
- □ Fri Sat: 8 a.m. 5 p.m.
- Sun: Closed
- □ ITS Help Desk telephone and walk-in support available until late night

## engineering, computer science & technology Link

Engineering & Technology C255 (323) 343-2758

- □ Mon Fri: 7:30 a.m. 5 p.m.
- □ Sat Sun: Closed

### king hall Link

King Hall room D151 (323) 343-5836

Closed

### salazar hall Link

Salazar Hall C358 (323) 343-5364 Closed

#### **union** Link

University-Student Union Building 104 (323) 343-2757

- □ Mon Fri: 9 a.m. 5 p.m.
- Sat Sun: Closed

#### **ITS Help Desk**

(323) 343-6170

<u>helpdesk@calstatela.edu</u> www.calstatela.edu/helpdesk

# Walk-in Support Library Palmer Wing Lobby

- □ Mon Fri: 8 a.m. 5 p.m.
- Sat Sun: Closed