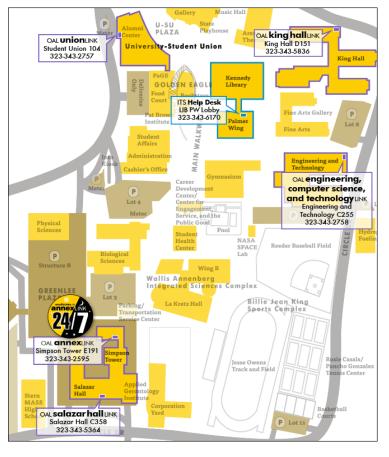

#### annex Link

Simpson Tower E191 (323) 343-2595 www.calstatela.edu/annex

- □ Mon-Thu: 7 a.m. 11 p.m.
- □ Fri: 7 a.m. 6 p.m.
- □ Sat-Sun: 9 a.m. 6 p.m.
- Help Desk telephone and walk-in support available until late night
- Extended hours
  - Weeks 1 & 2: Open on Sat 1/27 and Sat 2/3 from 7 a.m to 6 p.m.
  - □ Final Exam week: Open 24/7 from Fri 5/10 to Sat 5/18, 6 p.m.

## engineering, computer science &

#### technology Link

Engineering & Technology C255 Phone: (323) 343-2758

- □ Mon-Thu: 7:30 a.m. 8 p.m.
- □ Fri: 8 a.m.– 5 p.m.
- Sat-Sun: Closed

### king hall Link

King Hall room D-151 Phone: (323) 343-5836

- □ Mon-Thu: 9 a.m. 5 p.m.
- Fri-Sun: Closed

# salazar hall Link

Salazar Hall C358 Phone: (323) 343-5364

□ Mon-Thu: 9 a.m. – 5 p.m.

□ Fri-Sun: Closed

#### union Link

University-Student Union Building 104 Phone: (323) 343-2757

- □ Mon-Fri: 9 a.m. 5 p.m.
- Sat-Sun: Closed

#### For technical assistance ITS Help Desk

(323) 343-6170 helpdesk@calstatela.edu www.calstatela.edu/helpdesk

Telephone Support

 Telephone Support: 24/7 except during breaks and University holidays

Walk-in Support Library Palmer Wing (LPW Lobby)