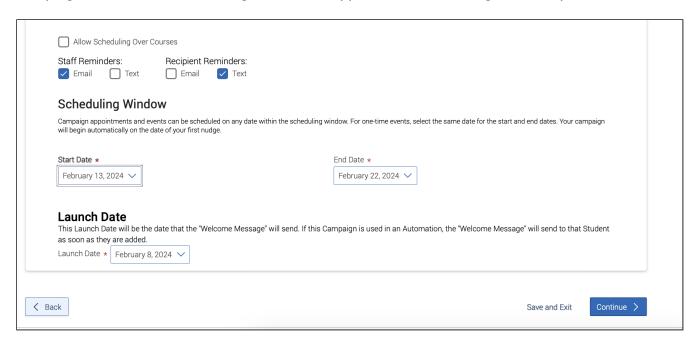

### **Appointment Campaigns**

Launch Date Field for Appointment Campaigns

We have added a *Launch Date* field when creating an Appointment Campaign in Navigate360 staff. This field is located on the **Define Campaign** step and allows campaign creators to launch a campaign with a Welcome Message before the appointment scheduling window opens.

Note that if students are added to the campaign via automation, the Welcome Message will send to the student when they are added to the campaign, not necessarily on the chosen Launch Date.