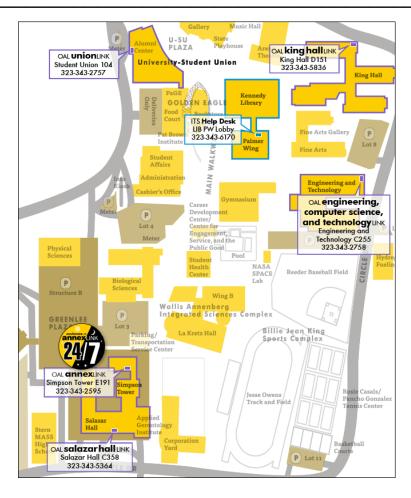

#### annex Link

Simpson Tower E191 (323) 343-2595 www.calstatela.edu/annex

- Mon Thu: 8 a.m. 10 p.m.
- □ Fri Sun: 9 a.m. 6 p.m.
- □ ITS Help Desk telephone and walk-in support available until late night

### engineering, computer science & technology Link

Engineering & Technology C255 Phone: (323) 343-2758

□ Mon - Fri: 7:30 a.m. – 5 p.m.

□ Sat – Sun: Closed

### king hall Link

King Hall room D-151 Phone: (323) 343-5836

Closed

#### salazar hall Link

Salazar Hall C358

Phone: (323) 343-5364

Closed

#### **union** Link

University-Student Union Building 104

Phone: (323) 343-2757

□ Mon - Fri: 9 a.m. – 5 p.m.

Sat - Sun: Closed

## For computer related issues ITS Help Desk

(323) 343-6170

helpdesk@calstatela.edu www.calstatela.edu/helpdesk

#### Walk-in Support

Library Palmer Wing (Lib PW Lobby)

Mon - Fri: 8 a.m. – 5 p.m.

Sat - Sun: Closed