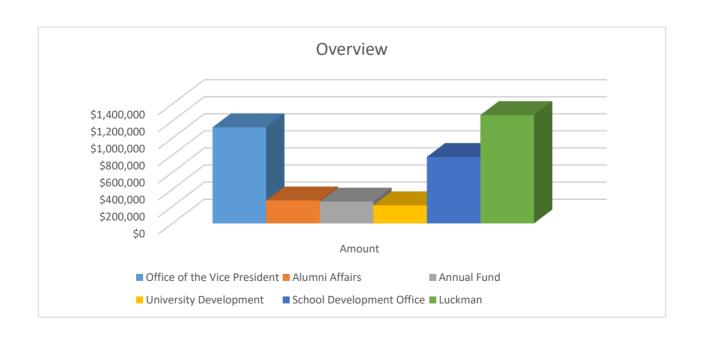

600000 (0601)

Office of the Vice
President
2024-25 Adj. Base
FUNDS

|                                                                                                                                                                                                                                                                                                                                                                                                                                                                                                                                                                                                                                                                                                                                                                                                                                                                                                                                                                                                                                                                                                                                                                                                                                                                                                                                                                                                                                                                                                                                                                                                                                                                                                                                                                                                                                                                                                                                                                                                                                                                                                                                | 2024-25 Base       | 2024-25 Base Adj. | 2023-24 Salary Incr. | 2024-25 Salary Incr. | 2024-25 RAP 3 | 2024-25 Adj. Base |
|--------------------------------------------------------------------------------------------------------------------------------------------------------------------------------------------------------------------------------------------------------------------------------------------------------------------------------------------------------------------------------------------------------------------------------------------------------------------------------------------------------------------------------------------------------------------------------------------------------------------------------------------------------------------------------------------------------------------------------------------------------------------------------------------------------------------------------------------------------------------------------------------------------------------------------------------------------------------------------------------------------------------------------------------------------------------------------------------------------------------------------------------------------------------------------------------------------------------------------------------------------------------------------------------------------------------------------------------------------------------------------------------------------------------------------------------------------------------------------------------------------------------------------------------------------------------------------------------------------------------------------------------------------------------------------------------------------------------------------------------------------------------------------------------------------------------------------------------------------------------------------------------------------------------------------------------------------------------------------------------------------------------------------------------------------------------------------------------------------------------------------|--------------------|-------------------|----------------------|----------------------|---------------|-------------------|
|                                                                                                                                                                                                                                                                                                                                                                                                                                                                                                                                                                                                                                                                                                                                                                                                                                                                                                                                                                                                                                                                                                                                                                                                                                                                                                                                                                                                                                                                                                                                                                                                                                                                                                                                                                                                                                                                                                                                                                                                                                                                                                                                | FUNDS              | FUNDS             | FUNDS                | FUNDS                | FUNDS         | FUNDS             |
| and a part of the second secon |                    |                   |                      |                      |               |                   |
| SALARIES & WAGES:                                                                                                                                                                                                                                                                                                                                                                                                                                                                                                                                                                                                                                                                                                                                                                                                                                                                                                                                                                                                                                                                                                                                                                                                                                                                                                                                                                                                                                                                                                                                                                                                                                                                                                                                                                                                                                                                                                                                                                                                                                                                                                              |                    |                   |                      |                      |               |                   |
| Faculty                                                                                                                                                                                                                                                                                                                                                                                                                                                                                                                                                                                                                                                                                                                                                                                                                                                                                                                                                                                                                                                                                                                                                                                                                                                                                                                                                                                                                                                                                                                                                                                                                                                                                                                                                                                                                                                                                                                                                                                                                                                                                                                        |                    |                   |                      |                      |               |                   |
| Non-Faculty                                                                                                                                                                                                                                                                                                                                                                                                                                                                                                                                                                                                                                                                                                                                                                                                                                                                                                                                                                                                                                                                                                                                                                                                                                                                                                                                                                                                                                                                                                                                                                                                                                                                                                                                                                                                                                                                                                                                                                                                                                                                                                                    | \$915,315          |                   | \$24,132             | \$25,344             |               | \$964,791         |
| Faculty Promotion                                                                                                                                                                                                                                                                                                                                                                                                                                                                                                                                                                                                                                                                                                                                                                                                                                                                                                                                                                                                                                                                                                                                                                                                                                                                                                                                                                                                                                                                                                                                                                                                                                                                                                                                                                                                                                                                                                                                                                                                                                                                                                              |                    |                   |                      |                      |               |                   |
| Work Study On/Off Campus                                                                                                                                                                                                                                                                                                                                                                                                                                                                                                                                                                                                                                                                                                                                                                                                                                                                                                                                                                                                                                                                                                                                                                                                                                                                                                                                                                                                                                                                                                                                                                                                                                                                                                                                                                                                                                                                                                                                                                                                                                                                                                       |                    |                   |                      |                      |               |                   |
|                                                                                                                                                                                                                                                                                                                                                                                                                                                                                                                                                                                                                                                                                                                                                                                                                                                                                                                                                                                                                                                                                                                                                                                                                                                                                                                                                                                                                                                                                                                                                                                                                                                                                                                                                                                                                                                                                                                                                                                                                                                                                                                                |                    |                   |                      |                      |               |                   |
| TOTAL SALARIES & WAGES:                                                                                                                                                                                                                                                                                                                                                                                                                                                                                                                                                                                                                                                                                                                                                                                                                                                                                                                                                                                                                                                                                                                                                                                                                                                                                                                                                                                                                                                                                                                                                                                                                                                                                                                                                                                                                                                                                                                                                                                                                                                                                                        | \$915,315          | \$0               | \$24,132             | \$25,344             | \$0           | \$964,791         |
|                                                                                                                                                                                                                                                                                                                                                                                                                                                                                                                                                                                                                                                                                                                                                                                                                                                                                                                                                                                                                                                                                                                                                                                                                                                                                                                                                                                                                                                                                                                                                                                                                                                                                                                                                                                                                                                                                                                                                                                                                                                                                                                                |                    |                   |                      |                      |               |                   |
| OPERATING EXPENSE & EQUIPMENT:                                                                                                                                                                                                                                                                                                                                                                                                                                                                                                                                                                                                                                                                                                                                                                                                                                                                                                                                                                                                                                                                                                                                                                                                                                                                                                                                                                                                                                                                                                                                                                                                                                                                                                                                                                                                                                                                                                                                                                                                                                                                                                 |                    |                   |                      |                      |               |                   |
| Supplies & Services                                                                                                                                                                                                                                                                                                                                                                                                                                                                                                                                                                                                                                                                                                                                                                                                                                                                                                                                                                                                                                                                                                                                                                                                                                                                                                                                                                                                                                                                                                                                                                                                                                                                                                                                                                                                                                                                                                                                                                                                                                                                                                            | \$305,499          | (\$521,653)       |                      |                      | \$377,230     | \$161,076         |
| Equipment                                                                                                                                                                                                                                                                                                                                                                                                                                                                                                                                                                                                                                                                                                                                                                                                                                                                                                                                                                                                                                                                                                                                                                                                                                                                                                                                                                                                                                                                                                                                                                                                                                                                                                                                                                                                                                                                                                                                                                                                                                                                                                                      |                    |                   |                      |                      |               |                   |
| Miscellaneous                                                                                                                                                                                                                                                                                                                                                                                                                                                                                                                                                                                                                                                                                                                                                                                                                                                                                                                                                                                                                                                                                                                                                                                                                                                                                                                                                                                                                                                                                                                                                                                                                                                                                                                                                                                                                                                                                                                                                                                                                                                                                                                  |                    |                   |                      |                      |               |                   |
| Unmet Budget Needs                                                                                                                                                                                                                                                                                                                                                                                                                                                                                                                                                                                                                                                                                                                                                                                                                                                                                                                                                                                                                                                                                                                                                                                                                                                                                                                                                                                                                                                                                                                                                                                                                                                                                                                                                                                                                                                                                                                                                                                                                                                                                                             |                    |                   |                      |                      |               |                   |
| TOTAL OPERATING EXPENSE & EQUIPMENT:                                                                                                                                                                                                                                                                                                                                                                                                                                                                                                                                                                                                                                                                                                                                                                                                                                                                                                                                                                                                                                                                                                                                                                                                                                                                                                                                                                                                                                                                                                                                                                                                                                                                                                                                                                                                                                                                                                                                                                                                                                                                                           | \$305,499          | (\$521,653)       | \$0                  | \$0                  | \$377,230     | \$161,076         |
| TOTAL OF ELECTRIC DATE PROPERTY.                                                                                                                                                                                                                                                                                                                                                                                                                                                                                                                                                                                                                                                                                                                                                                                                                                                                                                                                                                                                                                                                                                                                                                                                                                                                                                                                                                                                                                                                                                                                                                                                                                                                                                                                                                                                                                                                                                                                                                                                                                                                                               | \$303; <b>4</b> 77 | (\$321,033)       | 30                   | 30                   | \$577,250     | \$101,070         |
| TOTAL                                                                                                                                                                                                                                                                                                                                                                                                                                                                                                                                                                                                                                                                                                                                                                                                                                                                                                                                                                                                                                                                                                                                                                                                                                                                                                                                                                                                                                                                                                                                                                                                                                                                                                                                                                                                                                                                                                                                                                                                                                                                                                                          | \$1,220,814        | (\$521,653)       | \$24,132             | \$25,344             | \$377,230     | \$1,125,867       |

600005 (0605) Alumni Affairs

| 000003 (0003)                         |              |                   |                      |                      |               | Alumini Arians    |
|---------------------------------------|--------------|-------------------|----------------------|----------------------|---------------|-------------------|
|                                       | 2024-25 Base | 2024-25 Base Adj. | 2023-24 Salary Incr. | 2024-25 Salary Incr. | 2024-25 RAP 3 | 2024-25 Adj. Base |
|                                       | FUNDS        | FUNDS             | FUNDS                | FUNDS                | FUNDS         | FUNDS             |
|                                       |              |                   |                      |                      |               |                   |
| SALARIES & WAGES:                     |              |                   |                      |                      |               |                   |
| Faculty                               |              |                   |                      |                      |               |                   |
| Non-Faculty                           | \$274,848    |                   | \$12,588             | \$17,796             | (\$36,458)    | \$268,774         |
| Faculty Promotion                     |              |                   |                      |                      |               |                   |
| Work Study On/Off Campus              |              |                   |                      |                      |               |                   |
|                                       |              |                   |                      |                      |               |                   |
| TOTAL SALARIES & WAGES:               | \$274,848    | \$0               | \$12,588             | \$17,796             | (\$36,458)    | \$268,774         |
|                                       |              |                   |                      |                      |               |                   |
| OPERATING EXPENSE & EQUIPMENT:        |              |                   |                      |                      |               |                   |
| Supplies & Services                   |              |                   |                      |                      |               |                   |
| Equipment                             |              |                   |                      |                      |               |                   |
| Miscellaneous                         |              |                   |                      |                      |               |                   |
| Unmet Budget Needs                    |              |                   |                      |                      |               |                   |
| TOTAL OPERATING EXPENSE & EQUIPMENT:  | \$0          | \$0               | \$0                  | \$0                  | \$0           | \$0               |
| TOTAL OF EASTERO EAFERDE & EQUITARIA. | 30           | 30                | 30                   | 30                   | 30            | 30                |
| TOTAL                                 | \$274,848    | \$0               | \$12,588             | \$17,796             | (\$36,458)    | \$268,774         |
|                                       | 1            | 1                 | 1                    | -                    | ` '           | 1                 |

600015 (0605) Annual Fund

| 000013 (0003)                        |              |                   |                      |                      |               | Annual Fund       |
|--------------------------------------|--------------|-------------------|----------------------|----------------------|---------------|-------------------|
|                                      | 2024-25 Base | 2024-25 Base Adj. | 2023-24 Salary Incr. | 2024-25 Salary Incr. | 2024-25 RAP 3 | 2024-25 Adj. Base |
|                                      | FUNDS        | FUNDS             | FUNDS                | FUNDS                | FUNDS         | FUNDS             |
|                                      |              |                   |                      |                      |               |                   |
| SALARIES & WAGES:                    |              |                   |                      |                      |               |                   |
| Faculty                              |              |                   |                      |                      |               |                   |
| Non-Faculty                          | \$235,256    |                   | \$1,956              | \$2,700              |               | \$239,912         |
| Faculty Promotion                    |              |                   |                      |                      |               |                   |
| Work Study On/Off Campus             |              |                   |                      |                      |               |                   |
|                                      |              |                   |                      |                      |               |                   |
| TOTAL SALARIES & WAGES:              | \$235,256    | \$0               | \$1,956              | \$2,700              | \$0           | \$239,912         |
|                                      |              |                   |                      |                      |               |                   |
| OPERATING EXPENSE & EQUIPMENT:       |              |                   |                      |                      |               |                   |
| Supplies & Services                  | \$50,000     |                   |                      |                      | (\$34,561)    | \$15,439          |
| Equipment                            |              |                   |                      |                      |               |                   |
| Miscellaneous                        |              |                   |                      |                      |               |                   |
| Unmet Budget Needs                   |              |                   |                      |                      |               |                   |
| TOTAL OPERATING EXPENSE & EQUIPMENT: | \$50,000     | \$0               | \$0                  | \$0                  | (\$34,561)    | \$15,439          |
|                                      |              |                   |                      |                      |               |                   |
| TOTAL                                | \$285,256    | \$0               | \$1,956              | \$2,700              | (\$34,561)    | \$255,351         |

TOTAL SALARIES & WAGES:

OPERATING EXPENSE & EQUIPMENT:

University Development 2024-25 RAP 3 2024-25 Base 2024-25 Base Adj. 2023-24 Salary Incr. 2024-25 Salary Incr. 2024-25 Adj. Base **FUNDS FUNDS** FUNDS FUNDS **FUNDS FUNDS** \$195,030 \$6,792 \$15,252 (\$5,332)\$211,742 \$195,030 \$0 \$6,792 \$15,252 (\$5,332) \$211,742 \$23,134 (\$23,134) TOTAL OPERATING EXPENSE & EQUIPMENT: \$23,134 \$0 \$0 \$0 (\$23,134) \$0

|                                      | 2024-25 Base | 2024-25 Base Adj. | 2023-24 Salary Incr. | 2024-25 Salary Incr. | 2024-25 RAP 3 | 2024-25 Adj. Base |
|--------------------------------------|--------------|-------------------|----------------------|----------------------|---------------|-------------------|
|                                      | FUNDS        | FUNDS             | FUNDS                | FUNDS                | FUNDS         | FUNDS             |
| SALARIES & WAGES:                    |              |                   |                      |                      |               |                   |
| Faculty                              |              |                   |                      |                      |               |                   |
| Non-Faculty                          | \$827,157    |                   | \$15,552             | \$40,908             | (\$105,226)   | \$778,391         |
| Faculty Promotion                    |              |                   |                      |                      |               |                   |
| Work Study On/Off Campus             |              |                   |                      |                      |               |                   |
| TOTAL SALARIES & WAGES:              | \$827,157    | \$0               | \$15,552             | \$40,908             | (\$105,226)   | \$778,391         |
| OPERATING EXPENSE & EQUIPMENT:       |              |                   |                      |                      |               |                   |
| Supplies & Services                  |              |                   |                      |                      |               |                   |
| Equipment                            |              |                   |                      |                      |               |                   |
| Miscellaneous                        |              |                   |                      |                      |               |                   |
| Unmet Budget Needs                   |              |                   |                      |                      |               |                   |
| TOTAL OPERATING EXPENSE & EQUIPMENT: | \$0          | \$0               | \$0                  | \$0                  | \$0           | \$0               |
| TOTAL                                | \$827,157    | \$0               | \$15,552             | \$40,908             | (\$105,226)   | \$778,391         |

600050 Luckman

| 000030                               |                   |                   |                      |                      |               | Luckinan          |
|--------------------------------------|-------------------|-------------------|----------------------|----------------------|---------------|-------------------|
|                                      | 2024-25 Base      | 2024-25 Base Adj. | 2023-24 Salary Incr. | 2024-25 Salary Incr. | 2024-25 RAP 3 | 2024-25 Adj. Base |
|                                      | FUNDS             | FUNDS             | FUNDS                | FUNDS                | FUNDS         | FUNDS             |
|                                      |                   |                   |                      |                      |               |                   |
| SALARIES & WAGES:                    |                   |                   |                      |                      |               |                   |
| Faculty                              |                   |                   |                      |                      |               |                   |
| Non-Faculty                          | \$652,338         |                   | \$20,172             | \$24,756             |               | \$697,266         |
| Faculty Promotion                    |                   |                   |                      |                      |               |                   |
| Work Study On/Off Campus             |                   |                   |                      |                      |               |                   |
|                                      |                   |                   |                      |                      |               |                   |
| TOTAL SALARIES & WAGES:              | \$652,338         | \$0               | \$20,172             | \$24,756             | \$0           | \$697,266         |
|                                      |                   |                   |                      |                      |               |                   |
| OPERATING EXPENSE & EQUIPMENT:       |                   |                   |                      |                      |               |                   |
| Supplies & Services                  | \$744,210         |                   |                      |                      | (\$172,519)   | \$571,691         |
| Equipment                            |                   |                   |                      |                      |               |                   |
| Miscellaneous                        |                   |                   |                      |                      |               |                   |
| Unmet Budget Needs                   |                   |                   |                      |                      |               |                   |
| TOTAL OPERATING EXPENSE & EQUIPMENT: | \$744,210         | \$0               | \$0                  | \$0                  | (\$172,519)   | \$571,691         |
|                                      | <i>\$7.14,210</i> | 40                |                      | <b>40</b>            | (4172,317)    | \$571,071         |
| TOTAL                                | \$1,396,548       | \$0               | \$20,172             | \$24,756             | (\$172,519)   | \$1,268,957       |
|                                      |                   | 1                 | 1                    |                      | 1             |                   |