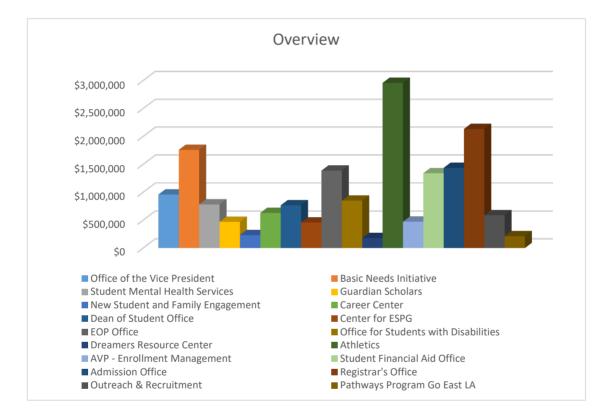

# TABLE OF CONTENTS

| C | ONSOLIDATION                                   | 1  |
|---|------------------------------------------------|----|
|   | 400000 - Office of the Vice President          | 2  |
|   | 400020 - Basic Needs Initiative                | 3  |
|   | 400030 - Student Mental Health Services        | 4  |
|   | 400050 - Guardian Scholars                     | 5  |
|   | 400120 - New Student and Family Engagement     | 6  |
|   | 400130 - Career Center                         | 7  |
|   | 400200 - Dean of Students Office               | 8  |
|   | 400205 - Center for ESPG                       | 9  |
|   | 400210 - EOP Office                            | 10 |
|   | 400240 - Office for Students with Disabilities | 11 |
|   | 400255 - Dreamers Resource Center              | 12 |
|   | 400300 - Athletics                             | 13 |
|   | 400302 - Athletics Strength & Conditioning     | 14 |
|   | 400303 - Trainer                               | 15 |
|   | 400310 - Baseball                              | 16 |
|   | 400311 - Men's Basketball                      | 17 |

# TABLE OF CONTENTS

| 400312 - Men's Soccer                 | 18 |
|---------------------------------------|----|
| 400313 - Men's Track & Field          | 19 |
| 400320 - Women's Basketball           | 20 |
| 400321- Women's Soccer                | 21 |
| 400322 - Women's Tennis               | 22 |
| 400323 - Women's Track & Field        | 23 |
| 400325 - Women's Volleyball           | 24 |
| 400327 - Women's Golf                 | 25 |
| 204000 - AVP - Enrollment Management  | 26 |
| 204135 - Student Financial Aid Office | 27 |
| 204145 - Admission Office             | 28 |
| 204150 - Registrar's Office           | 29 |
| 204155 - Outreach & Recruitment       | 30 |
| 105005 - Pathways Program Go East LA  | 32 |

| 400000 (0501)                        |              |                   |                      |                      |               | Office of the Vice<br>President |
|--------------------------------------|--------------|-------------------|----------------------|----------------------|---------------|---------------------------------|
|                                      | 2024-25 Base | 2024-25 Base Adj. | 2023-24 Salary Incr. | 2024-25 Salary Incr. | 2024-25 RAP 3 | 2024-25 Adj. Base               |
|                                      | FUNDS        | FUNDS             | FUNDS                | FUNDS                | FUNDS         | FUNDS                           |
| SALARIES & WAGES:                    |              |                   |                      |                      |               |                                 |
| Faculty                              |              |                   |                      |                      |               |                                 |
| Non-Faculty                          | \$869,608    |                   | \$36,840             | \$52,818             |               | \$959,266                       |
| Faculty Promotion                    |              |                   |                      |                      |               |                                 |
| Work Study On/Off Campus             |              |                   |                      |                      |               |                                 |
| TOTAL SALARIES & WAGES:              | \$869,608    | \$0               | \$36,840             | \$52,818             | \$0           | \$959,266                       |
| OPERATING EXPENSE & EQUIPMENT:       |              |                   |                      |                      |               |                                 |
| Supplies & Services                  |              | (\$2,219,301)     |                      |                      | \$2,219,301   |                                 |
| Equipment                            | \$184        |                   |                      |                      |               | \$184                           |
| Miscellaneous                        |              |                   |                      |                      |               |                                 |
| TOTAL OPERATING EXPENSE & EQUIPMENT: | \$184        | (\$2,219,301)     | \$0                  | \$0                  | \$2,219,301   | \$184                           |
| TOTAL                                | \$869,792    | (\$2,219,301)     | \$36,840             | \$52,818             | \$2,219,301   | \$959,450                       |

| 400020 (0501)                        |              |                   |                      |                      |               | <b>Basic Needs Initiative</b> |
|--------------------------------------|--------------|-------------------|----------------------|----------------------|---------------|-------------------------------|
|                                      | 2024-25 Base | 2024-25 Base Adj. | 2023-24 Salary Incr. | 2024-25 Salary Incr. | 2024-25 RAP 3 | 2024-25 Adj. Base             |
|                                      | FUNDS        | FUNDS             | FUNDS                | FUNDS                | FUNDS         | FUNDS                         |
| SALARIES & WAGES:                    |              |                   |                      |                      |               |                               |
| Faculty                              |              |                   |                      |                      |               |                               |
| Non-Faculty                          | \$73,320     |                   | \$6,774              | \$3,672              |               | \$83,766                      |
| Faculty Promotion                    |              |                   |                      |                      |               |                               |
| Work Study On/Off Campus             |              |                   |                      |                      |               |                               |
| TOTAL SALARIES & WAGES:              | \$73,320     | \$0               | \$6,774              | \$3,672              | \$0           | \$83,766                      |
| OPERATING EXPENSE & EQUIPMENT:       |              |                   |                      |                      |               |                               |
| Supplies & Services                  | \$1,675,511  |                   |                      |                      |               | \$1,675,511                   |
| Equipment                            |              |                   |                      |                      |               |                               |
| Miscellaneous                        |              |                   |                      |                      |               |                               |
| TOTAL OPERATING EXPENSE & EQUIPMENT: | \$1,675,511  | \$0               | \$0                  | \$0                  | \$0           | \$1,675,511                   |
| TOTAL                                | \$1,748,831  | \$0               | \$6,774              | \$3,672              | \$0           | \$1,759,277                   |

| 400030 (0501)                        |              |                   |                      |                      |               | Student Mental Health<br>Services |
|--------------------------------------|--------------|-------------------|----------------------|----------------------|---------------|-----------------------------------|
|                                      | 2024-25 Base | 2024-25 Base Adj. | 2023-24 Salary Incr. | 2024-25 Salary Incr. | 2024-25 RAP 3 | 2024-25 Adj. Base                 |
|                                      | FUNDS        | FUNDS             | FUNDS                | FUNDS                | FUNDS         | FUNDS                             |
| SALARIES & WAGES:                    |              |                   |                      |                      |               |                                   |
| Faculty                              | \$538,543    |                   | \$26,040             | \$35,376             |               | \$599,959                         |
| Non-Faculty                          | 50,472       |                   | 2,400                | 2,520                |               | 55,392                            |
| Faculty Promotion                    |              |                   |                      |                      |               |                                   |
| Work Study On/Off Campus             |              |                   |                      |                      |               |                                   |
| TOTAL SALARIES & WAGES:              | \$589,015    | \$0               | \$28,440             | \$37,896             | \$0           | \$655,351                         |
| OPERATING EXPENSE & EQUIPMENT:       |              |                   |                      |                      |               |                                   |
| Supplies & Services                  | \$126,027    |                   |                      |                      |               | \$126,027                         |
| Equipment                            |              |                   |                      |                      |               |                                   |
| Miscellaneous                        |              |                   |                      |                      |               |                                   |
| TOTAL OPERATING EXPENSE & EQUIPMENT: | \$126,027    | \$0               | \$0                  | \$0                  | \$0           | \$126,027                         |
| TOTAL                                | \$715,042    | \$0               | \$28,440             | \$37,896             | \$0           | \$781,378                         |

| 400050 (0501)                        |                       |                            |                               |                               |                        | <b>Guardian Scholars</b>   |
|--------------------------------------|-----------------------|----------------------------|-------------------------------|-------------------------------|------------------------|----------------------------|
|                                      | 2024-25 Base<br>FUNDS | 2024-25 Base Adj.<br>FUNDS | 2023-24 Salary Incr.<br>FUNDS | 2024-25 Salary Incr.<br>FUNDS | 2024-25 RAP 3<br>FUNDS | 2024-25 Adj. Base<br>FUNDS |
| SALARIES & WAGES:                    |                       |                            |                               |                               |                        |                            |
|                                      |                       |                            |                               |                               |                        |                            |
| Faculty                              |                       |                            |                               |                               |                        |                            |
| Non-Faculty                          | \$354,924             |                            | \$6,300                       | \$16,188                      |                        | \$377,412                  |
| Faculty Promotion                    |                       |                            |                               |                               |                        |                            |
| Work Study On/Off Campus             |                       |                            |                               |                               |                        |                            |
| TOTAL SALARIES & WAGES:              | \$354,924             | \$0                        | \$6,300                       | \$16,188                      | \$0                    | \$377,412                  |
| OPERATING EXPENSE & EQUIPMENT:       |                       |                            |                               |                               |                        |                            |
| Supplies & Services                  | \$91,791              |                            |                               |                               |                        | \$91,791                   |
| Equipment                            |                       |                            |                               |                               |                        |                            |
| Miscellaneous                        |                       |                            |                               |                               |                        |                            |
| TOTAL OPERATING EXPENSE & EQUIPMENT: | \$91,791              | \$0                        | \$0                           | \$0                           | \$0                    | \$91,791                   |
| TOTAL                                | \$446,715             | \$0                        | \$6,300                       | \$16,188                      | \$0                    | \$469,203                  |

| 400120 (0501)                        |                       |                            |                               |                               |                        | New Student and<br>Family Engagement |
|--------------------------------------|-----------------------|----------------------------|-------------------------------|-------------------------------|------------------------|--------------------------------------|
|                                      | 2024-25 Base<br>FUNDS | 2024-25 Base Adj.<br>FUNDS | 2023-24 Salary Incr.<br>FUNDS | 2024-25 Salary Incr.<br>FUNDS | 2024-25 RAP 3<br>FUNDS | 2024-25 Adj. Base<br>FUNDS           |
|                                      | FUNDS                 | FUNDS                      | FUNDS                         | FUNDS                         | FUNDS                  | FUNDS                                |
| SALARIES & WAGES:                    |                       |                            |                               |                               |                        |                                      |
| Faculty                              |                       |                            |                               |                               |                        |                                      |
| Non-Faculty                          | \$258,873             |                            | \$5,340                       | \$4,968                       | (\$47,850)             | \$221,331                            |
| Faculty Promotion                    |                       |                            |                               |                               |                        |                                      |
| Work Study On/Off Campus             |                       |                            |                               |                               |                        |                                      |
| TOTAL SALARIES & WAGES:              | \$258,873             | \$0                        | \$5,340                       | \$4,968                       | (\$47,850)             | \$221,331                            |
|                                      |                       |                            |                               |                               |                        |                                      |
| OPERATING EXPENSE & EQUIPMENT:       |                       |                            |                               |                               |                        |                                      |
| Supplies & Services                  | \$18,821              |                            |                               |                               | (\$8,821)              | \$10,000                             |
| Equipment                            |                       |                            |                               |                               |                        |                                      |
| Miscellaneous                        |                       |                            |                               |                               |                        |                                      |
| TOTAL OPERATING EXPENSE & EQUIPMENT: | \$18,821              | \$0                        | \$0                           | \$0                           | (\$8,821)              | \$10,000                             |
| TOTAL                                | \$277,694             | \$0                        | \$5,340                       | \$4,968                       | (\$56,671)             | \$231,331                            |

| 400200 (0501)                        |                       |                            |                               |                               |                        | Dean of Students Offic     |
|--------------------------------------|-----------------------|----------------------------|-------------------------------|-------------------------------|------------------------|----------------------------|
|                                      | 2024-25 Base<br>FUNDS | 2024-25 Base Adj.<br>FUNDS | 2023-24 Salary Incr.<br>FUNDS | 2024-25 Salary Incr.<br>FUNDS | 2024-25 RAP 3<br>FUNDS | 2024-25 Adj. Base<br>FUNDS |
| SALARIES & WAGES:                    |                       |                            |                               |                               |                        |                            |
| Faculty                              |                       |                            |                               |                               |                        |                            |
| Non-Faculty                          | \$849,335             |                            | \$25,158                      | \$29,664                      | (\$158,327)            | \$745,830                  |
| Faculty Promotion                    |                       |                            |                               |                               |                        |                            |
| Work Study On/Off Campus             |                       |                            |                               |                               |                        |                            |
| TOTAL SALARIES & WAGES:              | \$849,335             | \$0                        | \$25,158                      | \$29,664                      | (\$158,327)            | \$745,830                  |
| OPERATING EXPENSE & EQUIPMENT:       |                       |                            |                               |                               |                        |                            |
| Supplies & Services                  | \$22,897              |                            |                               |                               | (\$2,897)              | \$20,000                   |
| Equipment                            |                       |                            |                               |                               |                        |                            |
| Miscellaneous                        |                       |                            |                               |                               |                        |                            |
| TOTAL OPERATING EXPENSE & EQUIPMENT: | \$22,897              | \$0                        | \$0                           | \$0                           | (\$2,897)              | \$20,000                   |
| TOTAL                                | \$872,232             | \$0                        | \$25,158                      | \$29,664                      | (\$161,224)            | \$765,830                  |

| 400205 (0501)                        |              |                   |                      |                      |               | Center for ESPG   |
|--------------------------------------|--------------|-------------------|----------------------|----------------------|---------------|-------------------|
|                                      | 2024-25 Base | 2024-25 Base Adj. | 2023-24 Salary Incr. | 2024-25 Salary Incr. | 2024-25 RAP 3 | 2024-25 Adj. Base |
|                                      | FUNDS        | FUNDS             | FUNDS                | FUNDS                | FUNDS         | FUNDS             |
| SALARIES & WAGES:                    |              |                   |                      |                      |               |                   |
| Faculty                              |              |                   |                      |                      |               |                   |
| Non-Faculty                          | \$390,443    |                   | \$20,484             | \$19,188             | (\$430,115)   |                   |
| Faculty Promotion                    |              |                   |                      |                      |               |                   |
| Work Study On/Off Campus             |              |                   |                      |                      |               |                   |
| TOTAL SALARIES & WAGES:              | \$390,443    | \$0               | \$20,484             | \$19,188             | (\$430,115)   | \$                |
| OPERATING EXPENSE & EQUIPMENT:       |              |                   |                      |                      |               |                   |
| Supplies & Services                  | \$98,263     | \$458,000         |                      |                      | (\$98,263)    | \$458,00          |
| Equipment                            |              |                   |                      |                      |               |                   |
| Miscellaneous                        |              |                   |                      |                      |               |                   |
| TOTAL OPERATING EXPENSE & EQUIPMENT: | \$98,263     | \$458,000         | \$0                  | \$0                  | (\$98,263)    | \$458,00          |
| TOTAL                                | \$488,706    | \$458,000         | \$20,484             | \$19,188             | (\$528,378)   | \$458,000         |

| 400210 (0501)                        |                       |                            |                               |                               |                        | EOP Office                 |
|--------------------------------------|-----------------------|----------------------------|-------------------------------|-------------------------------|------------------------|----------------------------|
|                                      | 2024-25 Base<br>FUNDS | 2024-25 Base Adj.<br>FUNDS | 2023-24 Salary Incr.<br>FUNDS | 2024-25 Salary Incr.<br>FUNDS | 2024-25 RAP 3<br>FUNDS | 2024-25 Adj. Base<br>FUNDS |
| SALARIES & WAGES:                    |                       |                            |                               |                               |                        |                            |
| Faculty                              |                       |                            |                               |                               |                        |                            |
| Non-Faculty                          | \$1,342,966           |                            | \$47,352                      | \$48,156                      | (\$216,291)            | \$1,222,183                |
| Faculty Promotion                    |                       |                            |                               |                               |                        |                            |
| Work Study On/Off Campus             |                       |                            |                               |                               |                        |                            |
| TOTAL SALARIES & WAGES:              | \$1,342,966           | \$0                        | \$47,352                      | \$48,156                      | (\$216,291)            | \$1,222,183                |
| OPERATING EXPENSE & EQUIPMENT:       |                       |                            |                               |                               |                        |                            |
| Supplies & Services                  | \$203,350             |                            |                               |                               | (\$37,587)             | \$165,763                  |
| Equipment                            | 13,327                |                            |                               |                               | (13,327)               |                            |
| Miscellaneous                        |                       |                            |                               |                               |                        |                            |
| TOTAL OPERATING EXPENSE & EQUIPMENT: | \$216,677             | \$0                        | \$0                           | \$0                           | (\$50,914)             | \$165,763                  |
| TOTAL                                | \$1,559,643           | \$0                        | \$47,352                      | \$48,156                      | (\$267,205)            | \$1,387,946                |

| 400240 (0501)                        |                       |                            |                               |                               |                        | Office for Students<br>with Disabilities |
|--------------------------------------|-----------------------|----------------------------|-------------------------------|-------------------------------|------------------------|------------------------------------------|
|                                      | 2024-25 Base<br>FUNDS | 2024-25 Base Adj.<br>FUNDS | 2023-24 Salary Incr.<br>FUNDS | 2024-25 Salary Incr.<br>FUNDS | 2024-25 RAP 3<br>FUNDS | 2024-25 Adj. Base<br>FUNDS               |
|                                      |                       |                            |                               |                               |                        |                                          |
| SALARIES & WAGES:                    |                       |                            |                               |                               |                        |                                          |
| Faculty                              |                       |                            |                               |                               |                        |                                          |
| Non-Faculty                          | \$671,484             |                            | \$28,368                      | \$29,724                      | (\$70,000)             | \$659,570                                |
| Faculty Promotion                    |                       |                            |                               |                               |                        |                                          |
| Work Study On/Off Campus             |                       |                            |                               |                               |                        |                                          |
| TOTAL SALARIES & WAGES:              | \$671,484             | \$0                        | \$28,368                      | \$29,724                      | (\$70,000)             | \$659,570                                |
| OPERATING EXPENSE & EQUIPMENT:       |                       |                            |                               |                               |                        |                                          |
| Supplies & Services                  | \$111,538             | \$58,000                   |                               |                               | (\$20,616)             | \$148,922                                |
| Equipment                            | 1,038                 |                            |                               |                               | (1,038)                |                                          |
| Miscellaneous                        |                       |                            |                               |                               |                        |                                          |
| TOTAL OPERATING EXPENSE & EQUIPMENT: | \$112,576             | \$58,000                   | \$0                           | \$0                           | (\$21,654)             | \$148,922                                |
| TOTAL                                | \$784,060             | \$58,000                   | \$28,368                      | \$29,724                      | (\$91,654)             | \$808,498                                |

| 400255 (0501)                        |              |                   |                      |                      |               | Dreamers Resource<br>Center |
|--------------------------------------|--------------|-------------------|----------------------|----------------------|---------------|-----------------------------|
|                                      | 2024-25 Base | 2024-25 Base Adj. | 2023-24 Salary Incr. | 2024-25 Salary Incr. | 2024-25 RAP 3 | 2024-25 Adj. Base           |
|                                      | FUNDS        | FUNDS             | FUNDS                | FUNDS                | FUNDS         | FUNDS                       |
| SALARIES & WAGES:                    |              |                   |                      |                      |               |                             |
| Faculty                              |              |                   |                      |                      |               |                             |
| Non-Faculty                          | \$260,500    |                   | \$4,944              | \$9,636              | (\$95,872)    | \$179,208                   |
| Faculty Promotion                    |              |                   |                      |                      |               |                             |
| Work Study On/Off Campus             |              |                   |                      |                      |               |                             |
| TOTAL SALARIES & WAGES:              | \$260,500    | \$0               | \$4,944              | \$9,636              | (\$95,872)    | \$179,208                   |
| OPERATING EXPENSE & EQUIPMENT:       |              |                   |                      |                      |               |                             |
| Supplies & Services                  |              |                   |                      |                      |               |                             |
| Equipment                            |              |                   |                      |                      |               |                             |
| Miscellaneous                        |              |                   |                      |                      |               |                             |
| TOTAL OPERATING EXPENSE & EQUIPMENT: | \$0          | \$0               | \$0                  | \$0                  | \$0           | \$0                         |
| TOTAL                                | \$260,500    | \$0               | \$4,944              | \$9,636              | (\$95,872)    | \$179,208                   |

| 400300 (0101)                        |                       |                            |                               |                               |                        | Athletics                  |
|--------------------------------------|-----------------------|----------------------------|-------------------------------|-------------------------------|------------------------|----------------------------|
|                                      | 2024-25 Base<br>FUNDS | 2024-25 Base Adj.<br>FUNDS | 2023-24 Salary Incr.<br>FUNDS | 2024-25 Salary Incr.<br>FUNDS | 2024-25 RAP 3<br>FUNDS | 2024-25 Adj. Base<br>FUNDS |
|                                      |                       |                            |                               |                               |                        |                            |
| SALARIES & WAGES:                    |                       |                            |                               |                               |                        |                            |
| Faculty                              | \$1,410,960           |                            | \$92,532                      | \$49,128                      | (\$1,552,620)          |                            |
| Non-Faculty                          | 1,069,012             |                            | 72,204                        | 70,512                        | (759,176)              | 452,552                    |
| Faculty Promotion                    |                       |                            |                               |                               |                        |                            |
| Work Study On/Off Campus             |                       |                            |                               |                               |                        |                            |
| TOTAL SALARIES & WAGES:              | \$2,479,972           | \$0                        | \$164,736                     | \$119,640                     | (\$2,311,796)          | \$452,552                  |
|                                      |                       |                            |                               |                               |                        |                            |
| OPERATING EXPENSE & EQUIPMENT:       |                       |                            |                               |                               |                        |                            |
| Supplies & Services                  | \$193,996             |                            |                               |                               |                        | \$193,996                  |
| Equipment                            |                       |                            |                               |                               |                        |                            |
| Miscellaneous                        |                       |                            |                               |                               |                        |                            |
| TOTAL OPERATING EXPENSE & EQUIPMENT: | \$193,996             | \$0                        | \$0                           | \$0                           | \$0                    | \$193,996                  |
| TOTAL                                | \$2,673,968           | \$0                        | \$164,736                     | \$119,640                     | (\$2,311,796)          | \$646,548                  |

| 204000(0501)                         |                       |                            |                               |                               |                        | AVP - Enrollment<br>Management |
|--------------------------------------|-----------------------|----------------------------|-------------------------------|-------------------------------|------------------------|--------------------------------|
|                                      | 2024-25 Base<br>FUNDS | 2024-25 Base Adj.<br>FUNDS | 2023-24 Salary Incr.<br>FUNDS | 2024-25 Salary Incr.<br>FUNDS | 2024-25 RAP 3<br>FUNDS | 2024-25 Adj. Base<br>FUNDS     |
|                                      |                       |                            |                               |                               |                        |                                |
| SALARIES & WAGES:                    |                       |                            |                               |                               |                        |                                |
| Faculty                              |                       |                            |                               |                               |                        |                                |
| Non-Faculty                          |                       |                            | \$12,924                      | \$21,264                      | \$438,471              | \$472,65                       |
| Faculty Promotion                    |                       |                            |                               |                               |                        |                                |
| Work Study On/Off Campus             |                       |                            |                               |                               |                        |                                |
| TOTAL SALARIES & WAGES:              | \$0                   | \$0                        | \$12,924                      | \$21,264                      | \$438,471              | \$472,65                       |
| OPERATING EXPENSE & EQUIPMENT:       |                       |                            |                               |                               |                        |                                |
| Supplies & Services                  |                       |                            |                               |                               | \$0                    |                                |
| Equipment                            |                       |                            |                               |                               |                        |                                |
| Miscellaneous                        |                       |                            |                               |                               |                        |                                |
| TOTAL OPERATING EXPENSE & EQUIPMENT: | \$0                   | \$0                        | \$0                           | \$0                           | \$0                    | \$                             |
| TOTAL                                | \$0                   | \$0                        | \$12,924                      | \$21,264                      | \$438,471              | \$472,659                      |