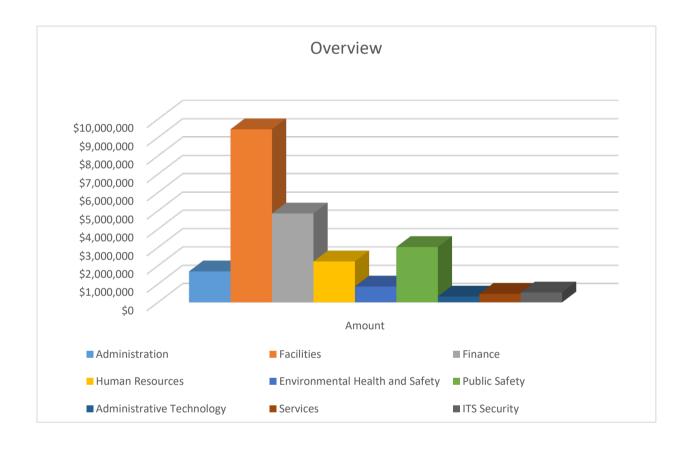

#### Consolidation

|                                      | 2024-25 Base | 2024-25 Base Adj. | 2023-24 Salary Incr. | 2024-25 Salary Incr. | 2024-25 RAP 3 | 2024-25 Adj. Base |
|--------------------------------------|--------------|-------------------|----------------------|----------------------|---------------|-------------------|
|                                      | FUNDS        | FUNDS             | FUNDS                | FUNDS                | FUNDS         | FUNDS             |
| SALARIES & WAGES:                    |              |                   |                      |                      |               |                   |
| Faculty                              |              |                   |                      |                      |               |                   |
| Non-Faculty                          | \$22,118,036 |                   | \$855,132            | \$1,007,568          | (\$2,402,460) | \$21,578,276      |
| Faculty Promotion                    |              |                   |                      |                      |               |                   |
| Non-Faculty & Management Reclass     | 41,096       |                   |                      |                      | (41,096)      |                   |
| Work Study On/Off Campus             |              |                   |                      |                      |               |                   |
| TOTAL SALARIES & WAGES:              | \$22,159,132 | \$0               | \$855,132            | \$1,007,568          | (\$2,443,556) | \$21,578,276      |
|                                      |              |                   |                      |                      |               |                   |
| OPERATING EXPENSE & EQUIPMENT:       |              |                   |                      |                      |               |                   |
| Supplies & Services                  | \$1,127,930  | (\$2,395,033)     |                      |                      | \$2,982,845   | \$1,715,742       |
| Equipment                            | 28,931       |                   |                      |                      |               | 28,931            |
| Miscellaneous                        |              |                   |                      |                      |               |                   |
| Assistive Device Program             | 33,051       |                   |                      |                      |               | 33,051            |
| IRA                                  | 38,621       |                   |                      |                      |               | 38,621            |
| Child Care Center                    | 47,650       |                   |                      |                      |               | 47,650            |
| Information Resource & Technology    |              |                   |                      |                      |               |                   |
| TOTAL OPERATING EXPENSE & EQUIPMENT: | \$1,276,183  | (\$2,395,033)     | \$0                  | \$0                  | \$2,982,845   | \$1,863,995       |
| TOTAL                                | \$23,435,315 | (\$2,395,033)     | \$855,132            | \$1,007,568          | \$539,289     | \$23,442,271      |