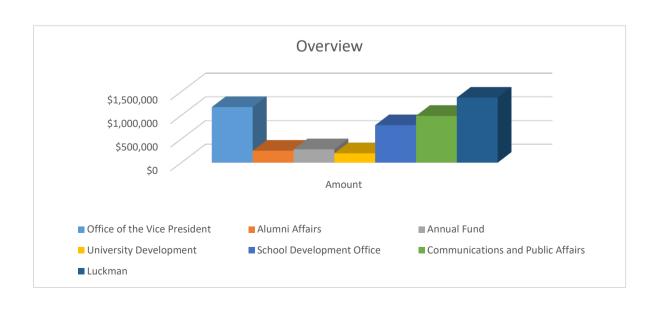

Office of the Vice
600000 (0601)
President

|                                      | 2020-21 Base | 2020-21 Salary Incr. | 2021-22 Base | 2021-22 Base Adj. | 2021-22 RAP 3 | 2021-22 Adj. Base |
|--------------------------------------|--------------|----------------------|--------------|-------------------|---------------|-------------------|
|                                      | FUNDS        | FUNDS                | FUNDS        | FUNDS             | FUNDS         | FUNDS             |
| SALARIES & WAGES:                    |              |                      |              |                   |               |                   |
| Faculty                              |              |                      |              |                   |               |                   |
| Non-Faculty                          | \$871,215    |                      | \$871,215    |                   |               | \$871,215         |
| Faculty Promotion                    |              |                      |              |                   |               |                   |
| Work Study On/Off Campus             |              |                      |              |                   |               |                   |
| TOTAL SALARIES & WAGES:              | \$871,215    | \$0                  | \$871,215    | \$0               | \$0           | \$871,215         |
| OPERATING EXPENSE & EQUIPMENT:       |              |                      |              |                   |               |                   |
| Supplies & Services                  | \$305,499    |                      | \$305,499    |                   |               | \$305,499         |
| Equipment                            |              |                      |              |                   |               |                   |
| Miscellaneous                        |              |                      |              |                   |               |                   |
| Unmet Budget Needs                   |              |                      |              |                   |               |                   |
| TOTAL OPERATING EXPENSE & EQUIPMENT: | \$305,499    | \$0                  | \$305,499    | \$0               | \$0           | \$305,499         |
| TOTAL                                | \$1,176,714  | \$0                  | \$1,176,714  | \$0               | \$0           | \$1,176,714       |

600005 (0605) Alumni Affairs

|                                      | 2020-21 Base | 2020-21 Salary Incr. | 2021-22 Base | 2021-22 Base Adj. | 2021-22 RAP 3 | 2021-22 Adj. Base |
|--------------------------------------|--------------|----------------------|--------------|-------------------|---------------|-------------------|
|                                      | FUNDS        | FUNDS                | FUNDS        | FUNDS             | FUNDS         | FUNDS             |
| SALARIES & WAGES:                    |              |                      |              |                   |               |                   |
| Faculty                              |              |                      |              |                   |               |                   |
| Non-Faculty                          | \$253,920    |                      | \$253,920    |                   |               | \$253,920         |
| Faculty Promotion                    |              |                      |              |                   |               |                   |
| Work Study On/Off Campus             |              |                      |              |                   |               |                   |
| TOTAL SALARIES & WAGES:              | \$253,920    | \$0                  | \$253,920    | \$0               | \$0           | \$253,920         |
| OPERATING EXPENSE & EQUIPMENT:       |              |                      |              |                   |               |                   |
| Supplies & Services                  |              |                      |              |                   |               |                   |
| Equipment                            |              |                      |              |                   |               |                   |
| Miscellaneous                        |              |                      |              |                   |               |                   |
| Unmet Budget Needs                   |              |                      |              |                   |               |                   |
| TOTAL OPERATING EXPENSE & EQUIPMENT: | \$0          | \$0                  | \$0          | \$0               | \$0           | \$0               |
| TOTAL                                | \$253,920    | \$0                  | \$253,920    | \$0               | \$0           | \$253,920         |

#### 2021-2022 RESOURCE ALLOCATION UNIVERSITY ADVANCEMENT

| 600015 (0605)                        |              |                      |              |                   |               | <b>Annual Fund</b> |
|--------------------------------------|--------------|----------------------|--------------|-------------------|---------------|--------------------|
|                                      | 2020-21 Base | 2020-21 Salary Incr. | 2021-22 Base | 2021-22 Base Adj. | 2021-22 RAP 3 | 2021-22 Adj. Base  |
|                                      | FUNDS        | FUNDS                | FUNDS        | FUNDS             | FUNDS         | FUNDS              |
|                                      |              |                      |              |                   |               |                    |
| SALARIES & WAGES:                    |              |                      |              |                   |               |                    |
| Faculty                              |              |                      |              |                   |               |                    |
| Non-Faculty                          | \$232,064    |                      | \$232,064    |                   |               | \$232,064          |
| Faculty Promotion                    |              |                      |              |                   |               |                    |
| Work Study On/Off Campus             |              |                      |              |                   |               |                    |
| TOTAL SALARIES & WAGES:              | \$232,064    | \$0                  | \$232,064    | \$0               | \$0           | \$232,064          |
| OPERATING EXPENSE & EQUIPMENT:       |              |                      |              |                   |               |                    |
| Supplies & Services                  | \$50,000     |                      | \$50,000     |                   |               | \$50,000           |
| Equipment                            |              |                      |              |                   |               |                    |
| Miscellaneous                        |              |                      |              |                   |               |                    |
| Unmet Budget Needs                   |              |                      |              |                   |               |                    |
| TOTAL OPERATING EXPENSE & EQUIPMENT: | \$50,000     | \$0                  | \$50,000     | \$0               | \$0           | \$50,000           |
| TOTAL                                | \$282,064    | \$0                  | \$282,064    | \$0               | \$0           | \$282,064          |

University
600020 (0605)
Development

|                                      | 2020-21 Base | 2020-21 Salary Incr. | 2021-22 Base | 2021-22 Base Adj. | 2021-22 RAP 3 | 2021-22 Adj. Base |
|--------------------------------------|--------------|----------------------|--------------|-------------------|---------------|-------------------|
|                                      | FUNDS        | FUNDS                | FUNDS        | FUNDS             | FUNDS         | FUNDS             |
| SALARIES & WAGES:                    |              |                      |              |                   |               |                   |
| Faculty                              |              |                      |              |                   |               |                   |
| Non-Faculty                          | \$175,554    |                      | \$175,554    |                   |               | \$175,554         |
| Faculty Promotion                    |              |                      |              |                   |               |                   |
| Work Study On/Off Campus             |              |                      |              |                   |               |                   |
| TOTAL SALARIES & WAGES:              | \$175,554    | \$0                  | \$175,554    | \$0               | \$0           | \$175,554         |
| OPERATING EXPENSE & EQUIPMENT:       |              |                      |              |                   |               |                   |
| Supplies & Services                  | \$23,134     |                      | \$23,134     |                   |               | \$23,134          |
| Equipment                            |              |                      |              |                   |               |                   |
| Miscellaneous                        |              |                      |              |                   |               |                   |
| Unmet Budget Needs                   |              |                      |              |                   |               |                   |
| TOTAL OPERATING EXPENSE & EQUIPMENT: | \$23,134     | \$0                  | \$23,134     | \$0               | \$0           | \$23,134          |
| TOTAL                                | \$198,688    | \$0                  | \$198,688    | \$0               | \$0           | \$198,688         |

### 2021-2022 RESOURCE ALLOCATION UNIVERSITY ADVANCEMENT

600025 (0605)

School Development Office

|                                      | 2020-21 Base | 2020-21 Salary Incr. | 2021-22 Base | 2021-22 Base Adj. | 2021-22 RAP 3 | 2021-22 Adj. Base |
|--------------------------------------|--------------|----------------------|--------------|-------------------|---------------|-------------------|
|                                      | FUNDS        | FUNDS                | FUNDS        | FUNDS             | FUNDS         | FUNDS             |
|                                      |              |                      |              |                   |               |                   |
| SALARIES & WAGES:                    |              |                      |              |                   |               |                   |
| Faculty                              |              |                      |              |                   |               |                   |
| Non-Faculty                          | \$792,465    |                      | \$792,465    |                   |               | \$792,465         |
| Faculty Promotion                    |              |                      |              |                   |               |                   |
| Work Study On/Off Campus             |              |                      |              |                   |               |                   |
| TOTAL SALARIES & WAGES:              | \$792,465    | \$0                  | \$792,465    | \$0               | \$0           | \$792,465         |
| OPERATING EXPENSE & EQUIPMENT:       |              |                      |              |                   |               |                   |
| Supplies & Services                  |              |                      |              |                   |               |                   |
| Equipment                            |              |                      |              |                   |               |                   |
| Miscellaneous                        |              |                      |              |                   |               |                   |
| Unmet Budget Needs                   |              |                      |              |                   |               |                   |
| TOTAL OPERATING EXPENSE & EQUIPMENT: | \$0          | \$0                  | \$0          | \$0               | \$0           | \$0               |
| TOTAL                                | \$792,465    | \$0                  | \$792,465    | \$0               | \$0           | \$792,465         |

UNIVERSITY ADVANCEMENT

|              |                                              |                                                           |                                                                                                                                                                                                                   |                                                                                                                                                                                                                                                                           | Public Affairs                                                                                                                                                                                                                                                                                                                                                                                                                                                                                                                                                                                                                                                                                                                                                                                                                                                                                                                                                                                                                                                                                                                                                                                                                                                                                                        |
|--------------|----------------------------------------------|-----------------------------------------------------------|-------------------------------------------------------------------------------------------------------------------------------------------------------------------------------------------------------------------|---------------------------------------------------------------------------------------------------------------------------------------------------------------------------------------------------------------------------------------------------------------------------|-----------------------------------------------------------------------------------------------------------------------------------------------------------------------------------------------------------------------------------------------------------------------------------------------------------------------------------------------------------------------------------------------------------------------------------------------------------------------------------------------------------------------------------------------------------------------------------------------------------------------------------------------------------------------------------------------------------------------------------------------------------------------------------------------------------------------------------------------------------------------------------------------------------------------------------------------------------------------------------------------------------------------------------------------------------------------------------------------------------------------------------------------------------------------------------------------------------------------------------------------------------------------------------------------------------------------|
| 2020-21 Base | 2020-21 Salary Incr.                         | 2021-22 Base                                              | 2021-22 Base Adj.                                                                                                                                                                                                 | 2021-22 RAP 3                                                                                                                                                                                                                                                             | 2021-22 Adj. Base                                                                                                                                                                                                                                                                                                                                                                                                                                                                                                                                                                                                                                                                                                                                                                                                                                                                                                                                                                                                                                                                                                                                                                                                                                                                                                     |
| FUNDS        | FUNDS                                        | FUNDS                                                     | FUNDS                                                                                                                                                                                                             | FUNDS                                                                                                                                                                                                                                                                     | FUNDS                                                                                                                                                                                                                                                                                                                                                                                                                                                                                                                                                                                                                                                                                                                                                                                                                                                                                                                                                                                                                                                                                                                                                                                                                                                                                                                 |
|              |                                              |                                                           |                                                                                                                                                                                                                   |                                                                                                                                                                                                                                                                           |                                                                                                                                                                                                                                                                                                                                                                                                                                                                                                                                                                                                                                                                                                                                                                                                                                                                                                                                                                                                                                                                                                                                                                                                                                                                                                                       |
|              |                                              |                                                           |                                                                                                                                                                                                                   |                                                                                                                                                                                                                                                                           |                                                                                                                                                                                                                                                                                                                                                                                                                                                                                                                                                                                                                                                                                                                                                                                                                                                                                                                                                                                                                                                                                                                                                                                                                                                                                                                       |
| \$774,618    |                                              | \$774,618                                                 |                                                                                                                                                                                                                   |                                                                                                                                                                                                                                                                           | \$774,618                                                                                                                                                                                                                                                                                                                                                                                                                                                                                                                                                                                                                                                                                                                                                                                                                                                                                                                                                                                                                                                                                                                                                                                                                                                                                                             |
|              |                                              |                                                           |                                                                                                                                                                                                                   |                                                                                                                                                                                                                                                                           |                                                                                                                                                                                                                                                                                                                                                                                                                                                                                                                                                                                                                                                                                                                                                                                                                                                                                                                                                                                                                                                                                                                                                                                                                                                                                                                       |
|              |                                              |                                                           |                                                                                                                                                                                                                   |                                                                                                                                                                                                                                                                           |                                                                                                                                                                                                                                                                                                                                                                                                                                                                                                                                                                                                                                                                                                                                                                                                                                                                                                                                                                                                                                                                                                                                                                                                                                                                                                                       |
| \$774,618    | \$0                                          | \$774,618                                                 | \$0                                                                                                                                                                                                               | \$0                                                                                                                                                                                                                                                                       | \$774,618                                                                                                                                                                                                                                                                                                                                                                                                                                                                                                                                                                                                                                                                                                                                                                                                                                                                                                                                                                                                                                                                                                                                                                                                                                                                                                             |
|              |                                              |                                                           |                                                                                                                                                                                                                   |                                                                                                                                                                                                                                                                           |                                                                                                                                                                                                                                                                                                                                                                                                                                                                                                                                                                                                                                                                                                                                                                                                                                                                                                                                                                                                                                                                                                                                                                                                                                                                                                                       |
| \$209,570    |                                              | \$209,570                                                 |                                                                                                                                                                                                                   |                                                                                                                                                                                                                                                                           | \$209,570                                                                                                                                                                                                                                                                                                                                                                                                                                                                                                                                                                                                                                                                                                                                                                                                                                                                                                                                                                                                                                                                                                                                                                                                                                                                                                             |
| 5,649        |                                              | 5,649                                                     |                                                                                                                                                                                                                   |                                                                                                                                                                                                                                                                           | 5,649                                                                                                                                                                                                                                                                                                                                                                                                                                                                                                                                                                                                                                                                                                                                                                                                                                                                                                                                                                                                                                                                                                                                                                                                                                                                                                                 |
|              |                                              |                                                           |                                                                                                                                                                                                                   |                                                                                                                                                                                                                                                                           |                                                                                                                                                                                                                                                                                                                                                                                                                                                                                                                                                                                                                                                                                                                                                                                                                                                                                                                                                                                                                                                                                                                                                                                                                                                                                                                       |
|              |                                              |                                                           |                                                                                                                                                                                                                   |                                                                                                                                                                                                                                                                           |                                                                                                                                                                                                                                                                                                                                                                                                                                                                                                                                                                                                                                                                                                                                                                                                                                                                                                                                                                                                                                                                                                                                                                                                                                                                                                                       |
| \$215,219    | \$0                                          | \$215,219                                                 | \$0                                                                                                                                                                                                               | \$0                                                                                                                                                                                                                                                                       | \$215,219                                                                                                                                                                                                                                                                                                                                                                                                                                                                                                                                                                                                                                                                                                                                                                                                                                                                                                                                                                                                                                                                                                                                                                                                                                                                                                             |
| \$989,837    | \$0                                          | \$989,837                                                 | \$0                                                                                                                                                                                                               | \$0                                                                                                                                                                                                                                                                       | \$989,837                                                                                                                                                                                                                                                                                                                                                                                                                                                                                                                                                                                                                                                                                                                                                                                                                                                                                                                                                                                                                                                                                                                                                                                                                                                                                                             |
|              | \$774,618<br>\$774,618<br>\$209,570<br>5,649 | \$774,618 \$0 \$774,618 \$0 \$209,570 5,649 \$215,219 \$0 | FUNDS         FUNDS           \$774,618         \$774,618           \$774,618         \$0         \$774,618           \$209,570         \$209,570         5,649           \$215,219         \$0         \$215,219 | FUNDS         FUNDS         FUNDS           \$774,618         \$774,618         \$774,618           \$774,618         \$0         \$774,618         \$0           \$209,570         \$209,570         5,649           \$215,219         \$0         \$215,219         \$0 | FUNDS         FUNDS         FUNDS         FUNDS           \$774,618         \$774,618         \$0         \$774,618         \$0         \$0           \$209,570         \$209,570         \$649         \$649         \$649         \$649         \$649         \$649         \$649         \$649         \$649         \$649         \$649         \$649         \$649         \$649         \$649         \$649         \$649         \$649         \$649         \$649         \$649         \$649         \$649         \$649         \$649         \$649         \$649         \$649         \$649         \$649         \$649         \$649         \$649         \$649         \$649         \$649         \$649         \$649         \$649         \$649         \$649         \$649         \$649         \$649         \$649         \$649         \$649         \$649         \$649         \$649         \$649         \$649         \$649         \$649         \$649         \$649         \$649         \$649         \$649         \$649         \$649         \$649         \$649         \$649         \$649         \$649         \$649         \$649         \$649         \$649         \$649         \$649         \$649         \$649         \$649         \$649         \$649         \$649 |

Communications &

### 2021-2022 RESOURCE ALLOCATION UNIVERSITY ADVANCEMENT

600050 Luckman

|                                      | 2020-21 Base | 2020-21 Salary Incr. | 2021-22 Base | 2021-22 Base Adj. | 2021-22 RAP 3 | 2021-22 Adj. Base |
|--------------------------------------|--------------|----------------------|--------------|-------------------|---------------|-------------------|
|                                      | FUNDS        | FUNDS                | FUNDS        | FUNDS             | FUNDS         | FUNDS             |
| SALARIES & WAGES:                    |              |                      |              |                   |               |                   |
| Faculty                              |              |                      |              |                   |               |                   |
| Non-Faculty                          | \$631,230    |                      | \$631,230    |                   |               | \$631,230         |
| Faculty Promotion                    |              |                      |              |                   |               |                   |
| Work Study On/Off Campus             |              |                      |              |                   |               |                   |
| TOTAL SALARIES & WAGES:              | \$631,230    | \$0                  | \$631,230    | \$0               | \$0           | \$631,230         |
| OPERATING EXPENSE & EQUIPMENT:       |              |                      |              |                   |               |                   |
| Supplies & Services                  | \$744,210    |                      | \$744,210    |                   |               | \$744,210         |
| Equipment                            |              |                      |              |                   |               |                   |
| Miscellaneous                        |              |                      |              |                   |               |                   |
| Unmet Budget Needs                   |              |                      |              |                   |               |                   |
| TOTAL OPERATING EXPENSE & EQUIPMENT: | \$744,210    | \$0                  | \$744,210    | \$0               | \$0           | \$744,210         |
| TOTAL                                | \$1,375,440  | \$0                  | \$1,375,440  | \$0               | \$0           | \$1,375,440       |