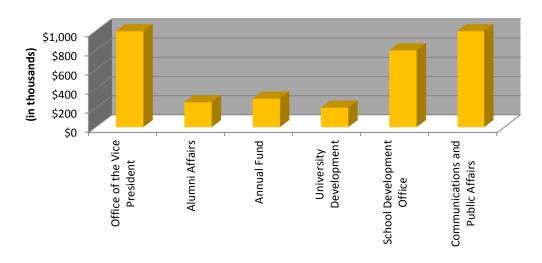

### **TABLE OF CONTENTS**

| CONSOLIDATION                              | 1 |
|--------------------------------------------|---|
| 600000 - Office of the Vice President      | 2 |
| 600005 - Alumni Affairs                    | 3 |
| 600015 - Annual Fund                       | 4 |
| 600020 - University Development            | 5 |
| 600025 - School Development Office         | 6 |
| 600040 - Communications and Public Affairs | 7 |

Office of the Vice
600000 (0601)
President

|                                      | 2017-18 Base | 2017-18 Salary Incr. | 2018-19 Base | 2018-19 Base Adj. | 2018-19 RAP 3 | 2018-19 Adj. Base |
|--------------------------------------|--------------|----------------------|--------------|-------------------|---------------|-------------------|
|                                      | FUNDS        | FUNDS                | FUNDS        | FUNDS             | FUNDS         | FUNDS             |
| SALARIES & WAGES:                    |              |                      |              |                   |               |                   |
| Faculty                              |              |                      |              |                   |               |                   |
| Non-Faculty                          | \$645,103    | \$16,320             | \$661,423    |                   | \$155,000     | \$816,423         |
| Faculty Promotion                    |              |                      |              |                   |               |                   |
| Work Study On/Off Campus             |              |                      |              |                   |               |                   |
| TOTAL SALARIES & WAGES:              | \$645,103    | \$16,320             | \$661,423    | \$0               | \$155,000     | \$816,423         |
| OPERATING EXPENSE & EQUIPMENT:       |              |                      |              |                   |               |                   |
| Supplies & Services                  | \$249,934    |                      | \$249,934    | \$28,164          |               | \$278,098         |
| Equipment                            |              |                      |              |                   |               |                   |
| Miscellaneous                        |              |                      |              |                   |               |                   |
| Unmet Budget Needs                   |              |                      |              |                   |               |                   |
| TOTAL OPERATING EXPENSE & EQUIPMENT: | \$249,934    | \$0                  | \$249,934    | \$28,164          | \$0           | \$278,098         |
| TOTAL                                | \$895,037    | \$16,320             | \$911,357    | \$28,164          | \$155,000     | \$1,094,521       |

600005 (0605) Alumni Affairs

|                                      | 2017-18 Base | 2017-18 Salary Incr. | 2018-19 Base | 2018-19 Base Adj. | 2018-19 RAP 3 | 2018-19 Adj. Base |
|--------------------------------------|--------------|----------------------|--------------|-------------------|---------------|-------------------|
|                                      | FUNDS        | FUNDS                | FUNDS        | FUNDS             | FUNDS         | FUNDS             |
| SALARIES & WAGES:                    |              |                      |              |                   |               |                   |
| Faculty                              |              |                      |              |                   |               |                   |
| Non-Faculty                          | \$252,620    | \$6,828              | \$259,448    |                   |               | \$259,448         |
| Faculty Promotion                    |              |                      |              |                   |               |                   |
| Work Study On/Off Campus             |              |                      |              |                   |               |                   |
| TOTAL SALARIES & WAGES:              | \$252,620    | \$6,828              | \$259,448    | \$0               | \$0           | \$259,448         |
| OPERATING EXPENSE & EQUIPMENT:       |              |                      |              |                   |               |                   |
| Supplies & Services                  |              |                      |              |                   |               |                   |
| Equipment                            |              |                      |              |                   |               |                   |
| Miscellaneous                        |              |                      |              |                   |               |                   |
| Unmet Budget Needs                   |              |                      |              |                   |               |                   |
| TOTAL OPERATING EXPENSE & EQUIPMENT: | \$0          | \$0                  | \$0          | \$0               | \$0           | \$0               |
| TOTAL                                | \$252,620    | \$6,828              | \$259,448    | \$0               | \$0           | \$259,448         |

UNIVERSITY ADVANCEMENT

600015 (0605) Annual Fund

| 000013 (0003)                        |              |                      |              |                   |               | Allinaar F ana    |
|--------------------------------------|--------------|----------------------|--------------|-------------------|---------------|-------------------|
|                                      | 2017-18 Base | 2017-18 Salary Incr. | 2018-19 Base | 2018-19 Base Adj. | 2018-19 RAP 3 | 2018-19 Adj. Base |
|                                      | FUNDS        | FUNDS                | FUNDS        | FUNDS             | FUNDS         | FUNDS             |
|                                      |              |                      |              |                   |               |                   |
| SALARIES & WAGES:                    |              |                      |              |                   |               |                   |
| Faculty                              |              |                      |              |                   |               |                   |
| Non-Faculty                          | \$119,827    | \$3,012              | \$122,839    |                   | \$125,000     | \$247,839         |
| Faculty Promotion                    |              |                      |              |                   |               |                   |
| Work Study On/Off Campus             |              |                      |              |                   |               |                   |
|                                      |              |                      |              |                   |               |                   |
| TOTAL SALARIES & WAGES:              | \$119,827    | \$3,012              | \$122,839    | \$0               | \$125,000     | \$247,839         |
|                                      |              |                      |              |                   |               |                   |
| OPERATING EXPENSE & EQUIPMENT:       |              |                      |              |                   |               |                   |
| Supplies & Services                  | \$50,000     |                      | \$50,000     |                   |               | \$50,000          |
| Equipment                            |              |                      |              |                   |               |                   |
| Miscellaneous                        |              |                      |              |                   |               |                   |
| Unmet Budget Needs                   |              |                      |              |                   |               |                   |
| TOTAL OPERATING EXPENSE & EQUIPMENT: | \$50,000     | \$0                  | \$50,000     | \$0               | \$0           | \$50,000          |
|                                      | \$20,000     | ,                    | φ20,000      | Ψ                 | Ψ0            | ψεο,σσσ           |
| TOTAL                                | \$169,827    | \$3,012              | \$172,839    | \$0               | \$125,000     | \$297,839         |
|                                      | 1            |                      | 1            |                   | 1             |                   |

University 600020 (0605) Development

|                                      | 2017-18 Base | 2017-18 Salary Incr. | 2018-19 Base | 2018-19 Base Adj. | 2018-19 RAP 3 | 2018-19 Adj. Base |
|--------------------------------------|--------------|----------------------|--------------|-------------------|---------------|-------------------|
|                                      | FUNDS        | FUNDS                | FUNDS        | FUNDS             | FUNDS         | FUNDS             |
| SALARIES & WAGES:                    |              |                      |              |                   |               |                   |
| Faculty                              |              |                      |              |                   |               |                   |
| Non-Faculty                          | \$450,901    | \$8,928              | \$459,829    |                   | (\$280,000)   | \$179,829         |
| Faculty Promotion                    |              |                      |              |                   |               |                   |
| Work Study On/Off Campus             |              |                      |              |                   |               |                   |
| TOTAL SALARIES & WAGES:              | \$450,901    | \$8,928              | \$459,829    | \$0               | (\$280,000)   | \$179,829         |
| OPERATING EXPENSE & EQUIPMENT:       |              |                      |              |                   |               |                   |
| Supplies & Services                  | \$23,134     |                      | \$23,134     |                   |               | \$23,134          |
| Equipment                            |              |                      |              |                   |               |                   |
| Miscellaneous                        |              |                      |              |                   |               |                   |
| Unmet Budget Needs                   |              |                      |              |                   |               |                   |
| TOTAL OPERATING EXPENSE & EQUIPMENT: | \$23,134     | \$0                  | \$23,134     | \$0               | \$0           | \$23,134          |
| TOTAL                                | \$474,035    | \$8,928              | \$482,963    | \$0               | (\$280,000)   | \$202,963         |

## 2018-2019 RESOURCE ALLOCATION UNIVERSITY ADVANCEMENT

600025 (0605)

School Development Office

|                                      | 2017-18 Base | 2017-18 Salary Incr. | 2018-19 Base | 2018-19 Base Adj. | 2018-19 RAP 3 | 2018-19 Adj. Base |
|--------------------------------------|--------------|----------------------|--------------|-------------------|---------------|-------------------|
|                                      | FUNDS        | FUNDS                | FUNDS        | FUNDS             | FUNDS         | FUNDS             |
| SALARIES & WAGES:                    |              |                      |              |                   |               |                   |
| Faculty                              |              |                      |              |                   |               |                   |
| Non-Faculty                          | \$779,805    | \$21,348             | \$801,153    |                   |               | \$801,153         |
| Faculty Promotion                    |              |                      |              |                   |               |                   |
| Work Study On/Off Campus             |              |                      |              |                   |               |                   |
| TOTAL SALARIES & WAGES:              | \$779,805    | \$21,348             | \$801,153    | \$0               | \$0           | \$801,153         |
| OPERATING EXPENSE & EQUIPMENT:       |              |                      |              |                   |               |                   |
| Supplies & Services                  |              |                      |              |                   |               |                   |
| Equipment                            |              |                      |              |                   |               |                   |
| Miscellaneous                        |              |                      |              |                   |               |                   |
| Unmet Budget Needs                   |              |                      |              |                   |               |                   |
| TOTAL OPERATING EXPENSE & EQUIPMENT: | \$0          | \$0                  | \$0          | \$0               | \$0           | \$0               |
| TOTAL                                | \$779,805    | \$21,348             | \$801,153    | \$0               | \$0           | \$801,153         |

UNIVERSITY ADVANCEMENT

Communications & Public Affairs

|                                      | 2017-18 Base | 2017-18 Salary Incr. | 2018-19 Base | 2018-19 Base Adj. | 2018-19 RAP 3 | 2018-19 Adj. Base |
|--------------------------------------|--------------|----------------------|--------------|-------------------|---------------|-------------------|
|                                      | FUNDS        | FUNDS                | FUNDS        | FUNDS             | FUNDS         | FUNDS             |
| SALARIES & WAGES:                    |              |                      |              |                   |               |                   |
| Faculty                              |              |                      |              |                   |               |                   |
| Non-Faculty                          | \$772,647    | \$27,932             | \$800,579    |                   |               | \$800,579         |
| Faculty Promotion                    |              |                      |              |                   |               |                   |
| Work Study On/Off Campus             |              |                      |              |                   |               |                   |
| TOTAL SALARIES & WAGES:              | \$772,647    | \$27,932             | \$800,579    | \$0               | \$0           | \$800,579         |
| OPERATING EXPENSE & EQUIPMENT:       |              |                      |              |                   |               |                   |
| Supplies & Services                  | \$209,570    |                      | \$209,570    |                   |               | \$209,570         |
| Equipment                            | 5,649        |                      | 5,649        |                   |               | 5,649             |
| Miscellaneous                        |              |                      |              |                   |               |                   |
| Unmet Budget Needs                   |              |                      |              |                   |               |                   |
| TOTAL OPERATING EXPENSE & EQUIPMENT: | \$215,219    | \$0                  | \$215,219    | \$0               | \$0           | \$215,219         |
| TOTAL                                | \$987,866    | \$27,932             | \$1,015,798  | \$0               | \$0           | \$1,015,798       |