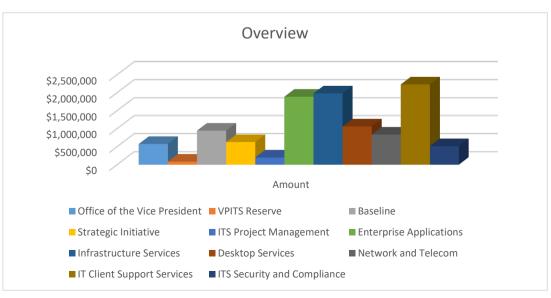

# INFORMATION TECHNOLOGY SERVICES



# 2021-2022 RESOURCE ALLOCATION PLAN INFORMATION TECHNOLOGY SERVICES

# **TABLE OF CONTENTS**

| CONSOLIDATION                             | 1  |
|-------------------------------------------|----|
| 300000 - Office of the Vice President     | 2  |
| 300010 - VPITS Reserve                    | 3  |
| 300020/04990 - Baseline                   | 4  |
| 300020/04630 - Strategic Initiative       | 5  |
| 300030 - ITS Project Management           | 6  |
| 300040 - Enterprise Applications          | 7  |
| 300050/06340 - IT Infrastructure Services | 8  |
| 300051 - Desktop Services                 | 9  |
| 300052 - Network and Telecom              | 10 |
| 300070 - IT Client Support Services       | 11 |
| 300080 - ITS Security and Compliance      | 12 |





# 2021-2022 RESOURCE ALLOCATION INFORMATION TECHNOLOGY SERVICES

Consolidation

|                                      | 2020-21 Base | 2020-21 Salary Incr. | 2021-22 Base | 2021-22 Base Adj. | 2021-22 RAP 3 | 2021-22 Adj. Base |
|--------------------------------------|--------------|----------------------|--------------|-------------------|---------------|-------------------|
|                                      | FUNDS        | FUNDS                | FUNDS        | FUNDS             | FUNDS         | FUNDS             |
| SALARIES & WAGES:                    |              |                      |              |                   |               |                   |
| Faculty                              |              |                      |              |                   |