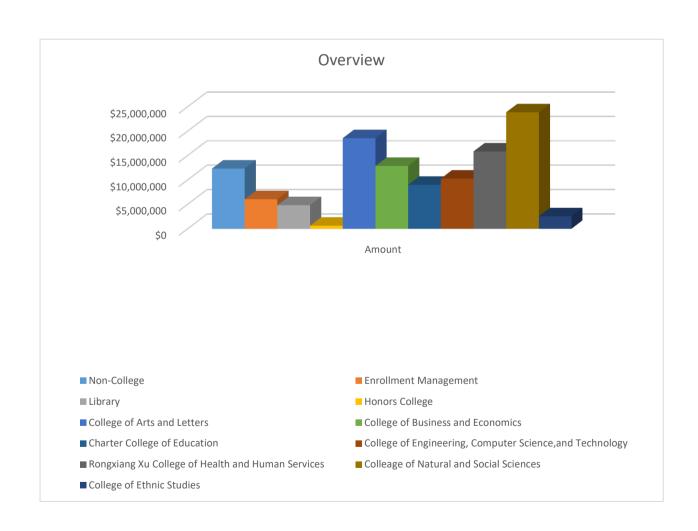

#### Consolidation

|                                                       | 2020-21 Base  | 2020-21 Salary Incr. | 2021-22 Base  | 2021-22 Base Adj. | 2021-22 RAP 3 | 2021-22 Adj. Base |
|-------------------------------------------------------|---------------|----------------------|---------------|-------------------|---------------|-------------------|
|                                                       | FUNDS         | FUNDS                | FUNDS         | FUNDS             | FUNDS         | FUNDS             |
| SALARIES & WAGES:                                     |               |                      |               |                   |               |                   |
| Faculty                                               | \$69,917,180  |                      | \$69,917,180  |                   | \$7,000,000   | \$76,917,180      |
| Non-Faculty                                           | 31,722,356    |                      | 31,722,356    |                   | 200,000       | 31,922,356        |
| Faculty Promotion                                     |               |                      |               |                   |               |                   |
| Work Study On/Off Campus                              |               |                      |               |                   |               |                   |
| TOTAL SALARIES & WAGES:                               | \$101,639,536 | \$0                  | \$101,639,536 | \$0               | \$7,200,000   | \$108,839,536     |
|                                                       |               |                      |               |                   |               |                   |
| OPERATING EXPENSE & EQUIPMENT:                        |               |                      |               |                   |               |                   |
| Supplies & Services                                   | \$3,211,373   |                      | \$3,211,373   | \$10,601,220      | (\$7,200,000) | \$6,612,593       |
| Faculty Professional Development (Program 01028)      | 833,790       |                      | 833,790       |                   |               | 833,790           |
| Equipment                                             | 277,882       |                      | 277,882       |                   |               | 277,882           |
| Miscellaneous                                         |               |                      |               |                   |               |                   |
| State Education Grant                                 |               |                      |               |                   |               |                   |
| State University Grant                                |               |                      |               |                   |               |                   |
| Unmet Budget Needs                                    |               |                      |               |                   |               |                   |
| Faculty Affirmative Action                            |               |                      |               |                   |               |                   |
| Graduate Equity Fellow                                |               |                      |               |                   |               |                   |
| Academic Technology/Instructional & Library Equipment |               |                      |               |                   |               |                   |
| Nursing/Master's Program                              | 328,500       |                      | 328,500       |                   |               | 328,500           |
| Health Center Fees Realignment - Wellness Program     | 30,651        |                      | 30,651        |                   |               | 30,651            |
| TOTAL OPERATING EXPENSE & EQUIPMENT:                  | \$4,682,196   | \$0                  | \$4,682,196   | \$10,601,220      | (\$7,200,000) | \$8,083,416       |
| TOTAL                                                 | \$106,321,732 | \$0                  | \$106,321,732 | \$10,601,220      | \$0           | \$116,922,952     |