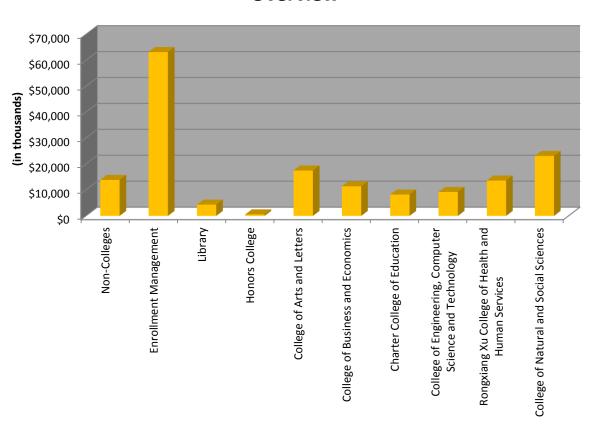

### **Overview**

### Consolidation

|                                                       | 2017-18 Base  | 2017-18 Salary Incr. | 2018-19 Base  | 2018-19 Base Adj. | 2018-19 RAP 3 | 2018-19 Adj. Base |
|-------------------------------------------------------|---------------|----------------------|---------------|-------------------|---------------|-------------------|
|                                                       | FUNDS         | FUNDS                | FUNDS         | FUNDS             | FUNDS         | FUNDS             |
| SALARIES & WAGES:                                     |               |                      |               |                   |               |                   |
| Faculty                                               | \$67,285,096  | \$3,488,360          | \$70,773,456  | \$1,520,000       | (\$2,050,683) | \$70,242,773      |
| Non-Faculty                                           | 29,905,883    | 1,010,364            | 30,916,247    |                   | 397,850       | 31,314,097        |
| Faculty Promotion                                     | 277,669       |                      | 277,669       |                   |               | 277,669           |
| Work Study On/Off Campus                              |               |                      |               |                   |               |                   |
| TOTAL SALARIES & WAGES:                               | \$97,468,648  | \$4,498,724          | \$101,967,372 | \$1,520,000       | (\$1,652,833) | \$101,834,539     |
|                                                       |               |                      |               |                   |               |                   |
| OPERATING EXPENSE & EQUIPMENT:                        |               |                      |               |                   |               |                   |
| Supplies & Services                                   | \$4,234,302   |                      | \$4,234,302   | \$813,592         | (\$922,300)   | \$4,125,594       |
| Faculty Professional Development (Program 01028)      | 805,290       |                      | 805,290       |                   | 4,500         | 809,790           |
| Equipment                                             | 277,882       |                      | 277,882       |                   |               | 277,882           |
| Miscellaneous                                         |               |                      |               |                   |               |                   |
| State Education Grant                                 | 1,773,963     |                      | 1,773,963     |                   |               | 1,773,963         |
| State University Grant                                | 48,413,570    |                      | 48,413,570    | 7,357,200         |               | 55,770,770        |
| Unmet Budget Needs                                    |               |                      |               |                   |               |                   |
| Faculty Affirmative Action                            |               |                      |               |                   |               |                   |
| Graduate Equity Fellow                                | 62,810        |                      | 62,810        |                   |               | 62,810            |
| Academic Technology/Instructional & Library Equipment |               |                      |               |                   |               |                   |
| Nursing/Master's Program                              | 328,500       |                      | 328,500       |                   |               | 328,500           |
| Health Center Fees Realignment - Wellness Program     | 30,651        |                      | 30,651        |                   |               | 30,651            |
| TOTAL OPERATING EXPENSE & EQUIPMENT:                  | \$55,926,968  | \$0                  | \$55,926,968  | \$8,170,792       | (\$917,800)   | \$63,179,960      |
| TOTAL                                                 | \$153,395,616 | \$4,498,724          | \$157,894,340 | \$9,690,792       | (\$2,570,633) | \$165,014,499     |