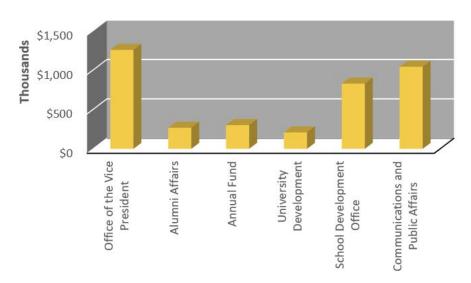

| 600000 (0601)                        |                       |                               |                       |                            |                        | Office of the Vice<br>President |
|--------------------------------------|-----------------------|-------------------------------|-----------------------|----------------------------|------------------------|---------------------------------|
|                                      | 2018-19 Base<br>FUNDS | 2018-19 Salary Incr.<br>FUNDS | 2019-20 Base<br>FUNDS | 2019-20 Base Adj.<br>FUNDS | 2019-20 RAP 3<br>FUNDS | 2019-20 Adj. Base<br>FUNDS      |
| SALARIES & WAGES:                    |                       |                               |                       |                            |                        |                                 |
| Faculty                              |                       |                               |                       |                            |                        |                                 |
| Non-Faculty                          | \$816,423             | \$19,980                      | \$836,403             | \$15,792                   |                        | \$852,195                       |
| Faculty Promotion                    | ····                  |                               |                       | · · · /· ·                 |                        | ,                               |
| Work Study On/Off Campus             |                       |                               |                       |                            |                        |                                 |
| TOTAL SALARIES & WAGES:              | \$816,423             | \$19,980                      | \$836,403             | \$15,792                   | \$0                    | \$852,195                       |
| OPERATING EXPENSE & EQUIPMENT:       |                       |                               |                       |                            |                        |                                 |
| Supplies & Services                  | \$278,098             |                               | \$278,098             | \$124,501                  |                        | \$402,599                       |
| Equipment                            |                       |                               |                       |                            |                        |                                 |
| Miscellaneous                        |                       |                               |                       |                            |                        |                                 |
| Unmet Budget Needs                   |                       |                               |                       |                            |                        |                                 |
| TOTAL OPERATING EXPENSE & EQUIPMENT: | \$278,098             | \$0                           | \$278,098             | \$124,501                  | \$0                    | \$402,599                       |
| TOTAL                                | \$1,094,521           | \$19,980                      | \$1,114,501           | \$140,293                  | \$0                    | \$1,254,794                     |

| 600005 (0605)                        |              |                      |              |                   |               | Alumni Affairs    |
|--------------------------------------|--------------|----------------------|--------------|-------------------|---------------|-------------------|
|                                      | 2018-19 Base | 2018-19 Salary Incr. | 2019-20 Base | 2019-20 Base Adj. | 2019-20 RAP 3 | 2019-20 Adj. Base |
|                                      | FUNDS        | FUNDS                | FUNDS        | FUNDS             | FUNDS         | FUNDS             |
| SALARIES & WAGES:                    |              |                      |              |                   |               |                   |
| Faculty                              |              |                      |              |                   |               |                   |
| Non-Faculty                          | \$259,448    | \$8,004              | \$267,452    |                   |               | \$267,452         |
| Faculty Promotion                    |              |                      |              |                   |               |                   |
| Work Study On/Off Campus             |              |                      |              |                   |               |                   |
| TOTAL SALARIES & WAGES:              | \$259,448    | \$8,004              | \$267,452    | \$0               | \$0           | \$267,452         |
| OPERATING EXPENSE & EQUIPMENT:       |              |                      |              |                   |               |                   |
| Supplies & Services                  |              |                      |              |                   |               |                   |
| Equipment                            |              |                      |              |                   |               |                   |
| Miscellaneous                        |              |                      |              |                   |               |                   |
| Unmet Budget Needs                   |              |                      |              |                   |               |                   |
| TOTAL OPERATING EXPENSE & EQUIPMENT: | \$0          | \$0                  | \$0          | \$0               | \$0           | \$0               |
| TOTAL                                | \$259,448    | \$8,004              | \$267,452    | \$0               | \$0           | \$267,452         |

UA-3

| 600015 (0605)                        |              |                      |              |                   |               | Annual Fund       |
|--------------------------------------|--------------|----------------------|--------------|-------------------|---------------|-------------------|
|                                      | 2018-19 Base | 2018-19 Salary Incr. | 2019-20 Base | 2019-20 Base Adj. | 2019-20 RAP 3 | 2019-20 Adj. Base |
|                                      | FUNDS        | FUNDS                | FUNDS        | FUNDS             | FUNDS         | FUNDS             |
| SALARIES & WAGES:                    |              |                      |              |                   |               |                   |
| Faculty                              |              |                      |              |                   |               |                   |
| Non-Faculty                          | \$247,839    | \$3,708              | \$251,547    |                   |               | \$251,547         |
| Faculty Promotion                    |              |                      |              |                   |               |                   |
| Work Study On/Off Campus             |              |                      |              |                   |               |                   |
| TOTAL SALARIES & WAGES:              | \$247,839    | \$3,708              | \$251,547    | \$0               | \$0           | \$251,547         |
| OPERATING EXPENSE & EQUIPMENT:       |              |                      |              |                   |               |                   |
| Supplies & Services                  | \$50,000     |                      | \$50,000     |                   |               | \$50,000          |
| Equipment                            |              |                      |              |                   |               |                   |
| Miscellaneous                        |              |                      |              |                   |               |                   |
| Unmet Budget Needs                   |              |                      |              |                   |               |                   |
| TOTAL OPERATING EXPENSE & EQUIPMENT: | \$50,000     | \$0                  | \$50,000     | \$0               | \$0           | \$50,000          |
| TOTAL                                | \$297,839    | \$3,708              | \$301,547    | \$0               | \$0           | \$301,547         |

UA-4

| 600020 (0605)                        |                       |                               |                       |                            |                        | University<br>Development  |
|--------------------------------------|-----------------------|-------------------------------|-----------------------|----------------------------|------------------------|----------------------------|
|                                      | 2018-19 Base<br>FUNDS | 2018-19 Salary Incr.<br>FUNDS | 2019-20 Base<br>FUNDS | 2019-20 Base Adj.<br>FUNDS | 2019-20 RAP 3<br>FUNDS | 2019-20 Adj. Base<br>FUNDS |
| SALARIES & WAGES:                    |                       |                               |                       |                            |                        |                            |
| Faculty                              |                       |                               |                       |                            |                        |                            |
| Non-Faculty                          | \$179,829             | \$5,340                       | \$185,169             |                            |                        | \$185,169                  |
| Faculty Promotion                    | \$175,025             | \$3,540                       | \$105,107             |                            |                        | \$105,105                  |
| Work Study On/Off Campus             |                       |                               |                       |                            |                        |                            |
| TOTAL SALARIES & WAGES:              | \$179,829             | \$5,340                       | \$185,169             | \$0                        |                        | \$185,169                  |
| OPERATING EXPENSE & EQUIPMENT:       |                       |                               |                       |                            |                        |                            |
| Supplies & Services                  | \$23,134              |                               | \$23,134              |                            |                        | \$23,134                   |
| Equipment                            |                       |                               |                       |                            |                        |                            |
| Miscellaneous                        |                       |                               |                       |                            |                        |                            |
| Unmet Budget Needs                   |                       |                               |                       |                            |                        |                            |
| TOTAL OPERATING EXPENSE & EQUIPMENT: | \$23,134              | \$0                           | \$23,134              | \$0                        | \$0                    | \$23,134                   |
| TOTAL                                | \$202,963             | \$5,340                       | \$208,303             | \$0                        |                        | \$208,303                  |

CALIFORNIA STATE UNIVERSITY, LOS ANGELES

2019-2020 RESOURCE ALLOCATION UNIVERSITY ADVANCEMENT

| 600025 (0605)                        |                       |                               |                       |                            |                        | School Development<br>Office |
|--------------------------------------|-----------------------|-------------------------------|-----------------------|----------------------------|------------------------|------------------------------|
|                                      | 2018-19 Base<br>FUNDS | 2018-19 Salary Incr.<br>FUNDS | 2019-20 Base<br>FUNDS | 2019-20 Base Adj.<br>FUNDS | 2019-20 RAP 3<br>FUNDS | 2019-20 Adj. Base<br>FUNDS   |
|                                      | 101000                | Tendo                         | 101000                | 101000                     | 101.25                 | 101000                       |
| SALARIES & WAGES:                    |                       |                               |                       |                            |                        |                              |
| Faculty                              |                       |                               |                       |                            |                        |                              |
| Non-Faculty                          | \$801,153             | \$26,160                      | \$827,313             |                            |                        | \$827,313                    |
| Faculty Promotion                    |                       |                               |                       |                            |                        |                              |
| Work Study On/Off Campus             |                       |                               |                       |                            |                        |                              |
| TOTAL SALARIES & WAGES:              | \$801,153             | \$26,160                      | \$827,313             | \$0                        | \$0                    | \$827,313                    |
| OPERATING EXPENSE & EQUIPMENT:       |                       |                               |                       |                            |                        |                              |
| Supplies & Services                  |                       |                               |                       |                            |                        |                              |
| Equipment                            |                       |                               |                       |                            |                        |                              |
| Miscellaneous                        |                       |                               |                       |                            |                        |                              |
| Unmet Budget Needs                   |                       |                               |                       |                            |                        |                              |
| TOTAL OPERATING EXPENSE & EQUIPMENT: | \$0                   | \$0                           | \$0                   | \$0                        | \$0                    | \$0                          |
| TOTAL                                | \$801,153             | \$26,160                      | \$827,313             | \$0                        | \$0                    | \$827,313                    |

| 600040 (0605)                        |                       |                               |                       |                            |                        | Communications &<br>Public Affairs |
|--------------------------------------|-----------------------|-------------------------------|-----------------------|----------------------------|------------------------|------------------------------------|
|                                      | 2018-19 Base<br>FUNDS | 2018-19 Salary Incr.<br>FUNDS | 2019-20 Base<br>FUNDS | 2019-20 Base Adj.<br>FUNDS | 2019-20 RAP 3<br>FUNDS | 2019-20 Adj. Base<br>FUNDS         |
| SALARIES & WAGES:                    |                       |                               |                       |                            |                        |                                    |
| Faculty                              |                       |                               |                       |                            |                        |                                    |
| Non-Faculty                          | \$800,579             | \$25,133                      | \$825,712             |                            |                        | \$825,712                          |
| Faculty Promotion                    |                       |                               |                       |                            |                        |                                    |
| Work Study On/Off Campus             |                       |                               |                       |                            |                        |                                    |
| TOTAL SALARIES & WAGES:              | \$800,579             | \$25,133                      | \$825,712             | \$0                        | \$0                    | \$825,712                          |
| OPERATING EXPENSE & EQUIPMENT:       |                       |                               |                       |                            |                        |                                    |
| Supplies & Services                  | \$209,570             |                               | \$209,570             |                            |                        | \$209,570                          |
| Equipment                            | 5,649                 |                               | 5,649                 |                            |                        | 5,649                              |
| Miscellaneous                        |                       |                               |                       |                            |                        |                                    |
| Unmet Budget Needs                   |                       |                               |                       |                            |                        |                                    |
| TOTAL OPERATING EXPENSE & EQUIPMENT: | \$215,219             | \$0                           | \$215,219             | \$0                        | \$0                    | \$215,219                          |
| TOTAL                                | \$1,015,798           | \$25,133                      | \$1,040,931           | \$0                        | \$0                    | \$1,040,931                        |