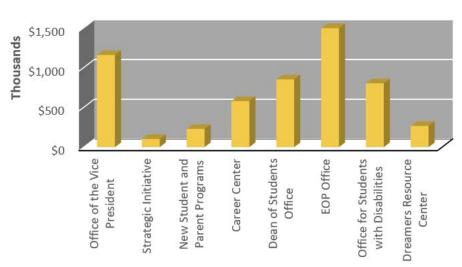

## 2019-2020 RESOURCE ALLOCATION STUDENT LIFE

Consolidation

|                                                 | 2018-19 Base<br>FUNDS | 2018-19 Salary Incr.<br>FUNDS | 2019-20 Base<br>FUNDS | 2019-20 Base Adj.<br>FUNDS | 2019-20 RAP 3<br>FUNDS | 2019-20 Adj. Base<br>FUNDS |
|-------------------------------------------------|-----------------------|-------------------------------|-----------------------|----------------------------|------------------------|----------------------------|
|                                                 | TONDS                 | FUNDS                         | FUNDS                 | PONDS                      | PONDS                  | TUNDS                      |
| SALARIES & WAGES:                               |                       |                               |                       |                            |                        |                            |
| Faculty                                         | \$14,318              |                               | \$14,318              |                            | (\$14,318)             |                            |
| Non-Faculty                                     | 4,133,681             | \$110,934                     | 4,244,615             | \$214,895                  | 239,818                | \$4,699,328                |
| Faculty Promotion                               |                       |                               |                       |                            |                        |                            |
| Work Study On/Off Campus                        |                       |                               |                       |                            |                        |                            |
| TOTAL SALARIES & WAGES:                         | \$4,147,999           | \$110,934                     | \$4,258,933           | \$214,895                  | \$225,500              | \$4,699,328                |
| OPERATING EXPENSE & EQUIPMENT:                  |                       |                               |                       |                            |                        |                            |
| Supplies & Services                             | \$589,796             |                               | \$589,796             | \$167,062                  | (\$146,885)            | \$609,973                  |
| Equipment                                       | 14,549                |                               | 14,549                |                            |                        | 14,549                     |
| Miscellaneous                                   |                       |                               |                       |                            |                        |                            |
| State Education Grant                           |                       |                               |                       |                            |                        |                            |
| State University Grant                          |                       |                               |                       |                            |                        |                            |
| Summer Bridge                                   | 163,969               |                               | 163,969               |                            |                        | 163,969                    |
| Unmet Budget Needs                              |                       |                               |                       |                            |                        |                            |
| Graduate Equity Fellowship                      |                       |                               |                       |                            |                        |                            |
| Nursing Loan Program - Institutional Match      |                       |                               |                       |                            |                        |                            |
| Perkins Loan Program - Institutional Match      |                       |                               |                       |                            |                        |                            |
| EOP Outreach                                    | 10,615                |                               | 10,615                |                            | (10,615)               |                            |
| Health Center Fees Realignment                  |                       |                               |                       |                            |                        |                            |
| Application Fees Realignment                    |                       |                               |                       |                            |                        |                            |
| Hepatitis Immunizations                         |                       |                               |                       |                            |                        |                            |
| CSLA Grant/Scholarship (1/3 Health Center Fees) |                       |                               |                       |                            |                        |                            |
| TOTAL OPERATING EXPENSE & EQUIPMENT:            | \$778,929             | \$0                           | \$778,929             | \$167,062                  | (\$157,500)            | \$788,491                  |
| TOTAL                                           | \$4,926,928           | \$110,934                     | \$5,037,862           | \$381,957                  | \$68,000               | \$5,487,819                |