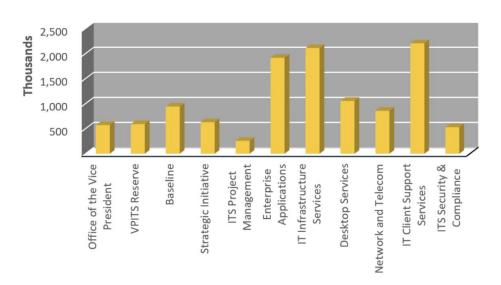

# 2019-2020 RESOURCE ALLOCATION INFORMATION TECHNOLOGY SERVICES

Consolidation

|                                      | 2018-19 Base | 2018-19 Salary Incr. | 2019-20 Base | 2019-20 Base Adj. | 2019-20 RAP 3 | 2019-20 Adj. Base |
|--------------------------------------|--------------|----------------------|--------------|-------------------|---------------|-------------------|
|                                      | FUNDS        | FUNDS                | FUNDS        | FUNDS             | FUNDS         | FUNDS             |
| SALARIES & WAGES:                    |              |                      |              |                   |               |                   |
| Faculty                              |              |                      |              |                   |               |                   |
| Non-Faculty                          | \$6,833,361  | \$173,436            | \$7,006,797  | \$167,255         | \$8,386       | \$7,182,438       |
| Faculty Promotion                    |              |                      |              |                   |               |                   |
| Work Study On/Off Campus             |              |                      |              |                   |               |                   |
|                                      |              |                      |              |                   |               |                   |
| TOTAL SALARIES & WAGES:              | \$6,833,361  | \$173,436            | \$7,006,797  | \$167,255         | \$8,386       | \$7,182,438       |
| OPERATING EXPENSE & EQUIPMENT:       |              |                      |              |                   |               |                   |
| Supplies & Services                  | \$3,277,858  |                      | \$3,277,858  | \$371,747         | (\$8,386)     | \$3,641,219       |
| Equipment                            | 201,126      |                      | 201,126      |                   |               | 201,126           |
| Miscellaneous                        |              |                      |              |                   |               |                   |
| IRT SIMS Distribution                |              |                      |              |                   |               |                   |
| Unmet Budget Needs                   |              |                      |              |                   |               |                   |
| Permanent Technology Allocation      | 651,094      |                      | 651,094      |                   |               | 651,094           |
| Health Center Fees Realignment       |              |                      |              |                   |               | `                 |
| TOTAL OPERATING EXPENSE & EQUIPMENT: | \$4,130,078  | \$0                  | \$4,130,078  | \$371,747         | (\$8,386)     | \$4,493,439       |
| TOTAL                                | \$10,963,439 | \$173,436            | \$11,136,875 | \$539,002         | \$0           | \$11,675,877      |