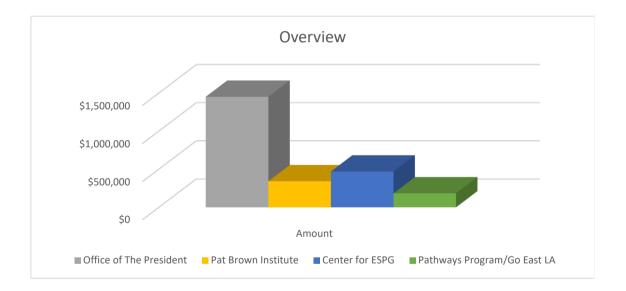

| 105000 (0601)                        |                       |                               |                       |                            |                        | Office of the<br>President |
|--------------------------------------|-----------------------|-------------------------------|-----------------------|----------------------------|------------------------|----------------------------|
|                                      | 2020-21 Base<br>FUNDS | 2020-21 Salary Incr.<br>FUNDS | 2021-22 Base<br>FUNDS | 2021-22 Base Adj.<br>FUNDS | 2021-22 RAP 3<br>FUNDS | 2021-22 Adj. Base<br>FUNDS |
| SALARIES & WAGES:                    |                       |                               |                       |                            |                        |                            |
| Faculty                              |                       |                               |                       |                            |                        |                            |
| Non-Faculty                          | \$1,325,186           |                               | \$1,325,186           |                            |                        | \$1,325,18                 |
| Faculty Promotion                    |                       |                               |                       |                            |                        |                            |
| Work Study On/Off Campus             |                       |                               |                       |                            |                        |                            |
| TOTAL SALARIES & WAGES:              | \$1,325,186           | \$0                           | \$1,325,186           | \$0                        | \$0                    | \$1,325,18                 |
| OPERATING EXPENSE & EQUIPMENT:       |                       |                               |                       |                            |                        |                            |
| Supplies & Services                  | \$121,044             |                               | \$121,044             |                            |                        | \$121,04                   |
| Equipment                            | 4,026                 |                               | 4,026                 |                            |                        | 4,02                       |
| Miscellaneous                        |                       |                               |                       |                            |                        |                            |
| Enrollment Reserve                   |                       |                               |                       |                            |                        |                            |
| Unmet Budget Needs                   |                       |                               |                       |                            |                        |                            |
| Operating Transfers                  |                       |                               |                       |                            |                        |                            |
| University Reserve                   |                       |                               |                       |                            |                        |                            |
| TOTAL OPERATING EXPENSE & EQUIPMENT: | \$125,070             | \$0                           | \$125,070             | \$0                        | \$0                    | \$125,07                   |
| TOTAL                                | \$1,450,256           | \$0                           | \$1,450,256           | \$0                        | \$0                    | \$1,450,250                |

| 105003                               |              |                      |              |                   |               | Pat Brown Institute |
|--------------------------------------|--------------|----------------------|--------------|-------------------|---------------|---------------------|
|                                      | 2020-21 Base | 2020-21 Salary Incr. | 2021-22 Base | 2021-22 Base Adj. | 2021-22 RAP 3 | 2021-22 Adj. Base   |
|                                      | FUNDS        | FUNDS                | FUNDS        | FUNDS             | FUNDS         | FUNDS               |
| SALARIES & WAGES:                    |              |                      |              |                   |               |                     |
| Faculty                              |              |                      |              |                   |               |                     |
| Non-Faculty                          | \$334,881    |                      | \$334,881    |                   |               | \$334,881           |
| Faculty Promotion                    |              |                      |              |                   |               |                     |
| Work Study On/Off Campus             |              |                      |              |                   |               |                     |
| TOTAL SALARIES & WAGES:              | \$334,881    | \$0                  | \$334,881    | \$0               | \$0           | \$334,881           |
| OPERATING EXPENSE & EQUIPMENT:       |              |                      |              |                   |               |                     |
| Supplies & Services                  | \$7,000      |                      | \$7,000      |                   |               | \$7,000             |
| Equipment                            |              |                      |              |                   |               |                     |
| Miscellaneous                        |              |                      |              |                   |               |                     |
| Enrollment Reserve                   |              |                      |              |                   |               |                     |
| Unmet Budget Needs                   |              |                      |              |                   |               |                     |
| Operating Transfers                  |              |                      |              |                   |               |                     |
| University Reserve                   |              |                      |              |                   |               |                     |
| TOTAL OPERATING EXPENSE & EQUIPMENT: | \$7,000      | \$0                  | \$7,000      | \$0               | \$0           | \$7,000             |
| TOTAL                                | \$341,881    | \$0                  | \$341,881    | \$0               | \$0           | \$341,881           |

| 105004                               |              |                      |              |                   |               | Center for ESPG   |
|--------------------------------------|--------------|----------------------|--------------|-------------------|---------------|-------------------|
|                                      | 2020-21 Base | 2020-21 Salary Incr. | 2021-22 Base | 2021-22 Base Adj. | 2021-22 RAP 3 | 2021-22 Adj. Base |
|                                      | FUNDS        | FUNDS                | FUNDS        | FUNDS             | FUNDS         | FUNDS             |
| SALARIES & WAGES:                    |              |                      |              |                   |               |                   |
| Faculty                              |              |                      |              |                   |               |                   |
| Non-Faculty                          | \$371,207    |                      | \$371,207    |                   |               | \$371,207         |
| Faculty Promotion                    |              |                      |              |                   |               |                   |
| Work Study On/Off Campus             |              |                      |              |                   |               |                   |
| TOTAL SALARIES & WAGES:              | \$371,207    | \$0                  | \$371,207    | \$0               | \$0           | \$371,207         |
| AND A TIME EVENIES & FOURIENT        |              |                      |              |                   |               |                   |
| OPERATING EXPENSE & EQUIPMENT:       |              |                      |              |                   |               |                   |
| Supplies & Services                  | \$98,263     |                      | \$98,263     |                   |               | \$98,263          |
| Equipment                            |              |                      |              |                   |               |                   |
| Miscellaneous                        |              |                      |              |                   |               |                   |
| Enrollment Reserve                   |              |                      |              |                   |               |                   |
| Unmet Budget Needs                   |              |                      |              |                   |               |                   |
| Operating Transfers                  |              |                      |              |                   |               |                   |
| University Reserve                   |              |                      |              |                   |               |                   |
| FOTAL OPERATING EXPENSE & EQUIPMENT: | \$98,263     | \$0                  | \$98,263     | \$0               | \$0           | \$98,263          |
| TOTAL                                | \$469,470    | \$0                  | \$469,470    | \$0               | \$0           | \$469,470         |

| 105005                               |                       |                               |                       |                            |                        | Pathways<br>Program/Go East LA |
|--------------------------------------|-----------------------|-------------------------------|-----------------------|----------------------------|------------------------|--------------------------------|
|                                      | 2020-21 Base<br>FUNDS | 2020-21 Salary Incr.<br>FUNDS | 2021-22 Base<br>FUNDS | 2021-22 Base Adj.<br>FUNDS | 2021-22 RAP 3<br>FUNDS | 2021-22 Adj. Base<br>FUNDS     |
| SALARIES & WAGES:                    |                       |                               |                       |                            |                        |                                |
| Faculty                              |                       |                               |                       |                            |                        |                                |
| Non-Faculty                          | \$123,660             |                               | \$123,660             |                            |                        | \$123,660                      |
| Faculty Promotion                    |                       |                               |                       |                            |                        |                                |
| Work Study On/Off Campus             |                       |                               |                       |                            |                        |                                |
| TOTAL SALARIES & WAGES:              | \$123,660             | \$0                           | \$123,660             | \$0                        | \$0                    | \$123,660                      |
| OPERATING EXPENSE & EQUIPMENT:       |                       |                               |                       |                            |                        |                                |
| Supplies & Services                  | \$60,000              |                               | \$60,000              |                            |                        | \$60,000                       |
| Equipment                            |                       |                               |                       |                            |                        |                                |
| Miscellaneous                        |                       |                               |                       |                            |                        |                                |
| Enrollment Reserve                   |                       |                               |                       |                            |                        |                                |
| Unmet Budget Needs                   |                       |                               |                       |                            |                        |                                |
| Operating Transfers                  |                       |                               |                       |                            |                        |                                |
| University Reserve                   |                       |                               |                       |                            |                        |                                |
| TOTAL OPERATING EXPENSE & EQUIPMENT: | \$60,000              | \$0                           | \$60,000              | \$0                        | \$0                    | \$60,000                       |
| TOTAL                                | \$183,660             | \$0                           | \$183,660             | \$0                        | \$0                    | \$183,660                      |