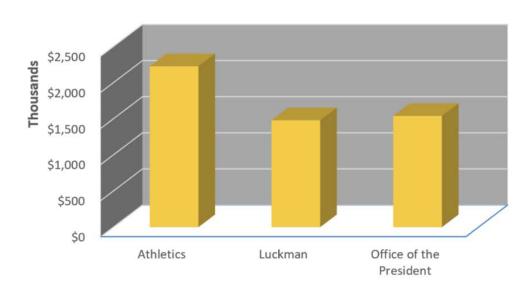

#### Consolidation

|                                      | 2018-19 Base | 2018-19 Salary Incr. | 2019-20 Base | 2019-20 Base Adj. | 2019-20 RAP 3 | 2019-20 Adj. Base |
|--------------------------------------|--------------|----------------------|--------------|-------------------|---------------|-------------------|
|                                      | FUNDS        | FUNDS                | FUNDS        | FUNDS             | FUNDS         | FUNDS             |
|                                      |              |                      |              |                   |               |                   |
| SALARIES & WAGES:                    |              |                      |              |                   |               |                   |
| Faculty                              | \$1,241,924  | \$33,382             | \$1,275,306  |                   |               | \$1,275,306       |
| Non-Faculty                          | 2,707,288    | 81,169               | 2,788,457    | \$2,532           |               | 2,790,989         |
| Faculty Promotion                    |              |                      |              |                   |               |                   |
| Work Study On/Off Campus             |              |                      |              |                   |               |                   |
| TOTAL SALARIES & WAGES:              | \$3,949,212  | \$114,551            | \$4,063,763  | \$2,532           | \$0           | \$4,066,295       |
| OPERATING EXPENSE & EQUIPMENT:       |              |                      |              |                   |               |                   |
| Supplies & Services                  | \$1,010,151  |                      | \$1,010,151  | \$168,298         |               | \$1,178,449       |
| Equipment                            | 4,026        |                      | 4,026        |                   |               | 4,026             |
| Miscellaneous                        |              |                      |              |                   |               |                   |
| Enrollment Reserve                   |              |                      |              |                   |               |                   |
| Unmet Budget Needs                   |              |                      |              |                   |               |                   |
| Operating Transfers                  |              |                      |              |                   |               |                   |
| University Reserve                   |              |                      |              |                   |               |                   |
| TOTAL OPERATING EXPENSE & EQUIPMENT: | \$1,014,177  | \$0                  | \$1,014,177  | \$168,298         | \$0           | \$1,182,475       |
| TOTAL                                | \$4,963,389  | \$114,551            | \$5,077,940  | \$170,830         | \$0           | \$5,248,770       |

#### 2019-2020 RESOURCE ALLOCATION PRESIDENT'S AREA

102400 (0101) Athletics

|                                      | 2018-19 Base | 2018-19 Salary Incr. | 2019-20 Base | 2019-20 Base Adj. | 2019-20 RAP 3 | 2019-20 Adj. Base |
|--------------------------------------|--------------|----------------------|--------------|-------------------|---------------|-------------------|
|                                      | FUNDS        | FUNDS                | FUNDS        | FUNDS             | FUNDS         | FUNDS             |
| CANADAS A WAGES                      |              |                      |              |                   |               |                   |
| SALARIES & WAGES:                    |              |                      |              |                   |               |                   |
| Faculty                              | \$1,241,924  | \$33,382             | \$1,275,306  |                   |               | \$1,275,306       |
| Non-Faculty                          | 724,244      | 34,524               | 758,768      |                   |               | 758,768           |
| Faculty Promotion                    |              |                      |              |                   |               |                   |
| Work Study On/Off Campus             |              |                      |              |                   |               |                   |
| TOTAL SALARIES & WAGES:              | \$1,966,168  | \$67,906             | \$2,034,074  | \$0               | \$0           | \$2,034,074       |
|                                      |              |                      |              |                   |               |                   |
| OPERATING EXPENSE & EQUIPMENT:       |              |                      |              |                   |               |                   |
| Supplies & Services                  | \$123,152    |                      | \$123,152    | \$70,844          |               | \$193,996         |
| Equipment                            |              |                      |              |                   |               |                   |
| Miscellaneous                        |              |                      |              |                   |               |                   |
| Enrollment Reserve                   |              |                      |              |                   |               |                   |
| Unmet Budget Needs                   |              |                      |              |                   |               |                   |
| Operating Transfers (*)              |              |                      |              |                   |               |                   |
| University Reserve                   |              |                      |              |                   |               |                   |
| TOTAL OPERATING EXPENSE & EQUIPMENT: | \$123,152    | \$0                  | \$123,152    | \$70,844          |               | \$193,996         |
| TOTAL                                | \$2,089,320  | \$67,906             | \$2,157,226  | \$70,844          | \$0           | \$2,228,070       |

### PRESIDENT'S AREA

102790 (0301) Luckman

|                                                       | 2018-19 Base | 2018-19 Salary Incr. | 2019-20 Base | 2019-20 Base Adj. | 2019-20 RAP 3 | 2019-20 Adj. Base |
|-------------------------------------------------------|--------------|----------------------|--------------|-------------------|---------------|-------------------|
|                                                       | FUNDS        | FUNDS                | FUNDS        | FUNDS             | FUNDS         | FUNDS             |
|                                                       |              |                      |              |                   |               |                   |
| SALARIES & WAGES:                                     |              |                      |              |                   |               |                   |
| Faculty                                               |              |                      |              |                   |               |                   |
| Non-Faculty                                           | \$726,739    | \$9,384              | \$736,123    |                   |               | \$736,123         |
| Faculty Promotion                                     |              |                      |              |                   |               |                   |
| Work Study On/Off Campus                              |              |                      |              |                   |               |                   |
| TOTAL SALARIES & WAGES:                               | \$726,739    | \$9,384              | \$736,123    | \$0               | \$0           | \$736,123         |
|                                                       |              |                      |              |                   |               |                   |
| OPERATING EXPENSE & EQUIPMENT:                        |              |                      |              |                   |               |                   |
| Supplies & Services                                   | \$695,969    |                      | \$695,969    | \$48,241          |               | \$744,210         |
| Faculty Professional Development                      |              |                      |              |                   |               |                   |
| Equipment                                             |              |                      |              |                   |               |                   |
| Miscellaneous                                         |              |                      |              |                   |               |                   |
| Unmet Budget Needs                                    |              |                      |              |                   |               |                   |
| Operating Transfers                                   |              |                      |              |                   |               |                   |
| Faculty Affirmative Action                            |              |                      |              |                   |               |                   |
| Graduate Equity Fellow                                |              |                      |              |                   |               |                   |
| Academic Technology/Instructional & Library Equipment |              |                      |              |                   |               |                   |
| TOTAL OPERATING EXPENSE & EQUIPMENT:                  | \$695,969    | \$0                  | \$695,969    | \$48,241          | \$0           | \$744,210         |
| TOTAL                                                 | \$1,422,708  | \$9,384              | \$1,432,092  | \$48,241          | \$0           | \$1,480,333       |

#### 2019-2020 RESOURCE ALLOCATION PRESIDENT'S AREA

President 105000 (0601) 2019-20 Adj. Base 2019-20 Base Adj. 2018-19 Base 2018-19 Salary Incr. 2019-20 Base 2019-20 RAP 3 **FUNDS** FUNDS **FUNDS FUNDS FUNDS** FUNDS SALARIES & WAGES: Faculty Non-Faculty \$1,256,305 \$37,261 \$1,293,566 \$2,532 \$1,296,098 Faculty Promotion Work Study On/Off Campus TOTAL SALARIES & WAGES: \$1,256,305 \$37,261 \$1,293,566 \$2,532 \$0 \$1,296,098 OPERATING EXPENSE & EQUIPMENT: \$191,030 \$191,030 Supplies & Services \$49,213 \$240,243 4,026 4,026 4,026 Equipment Miscellaneous Enrollment Reserve Unmet Budget Needs Operating Transfers University Reserve TOTAL OPERATING EXPENSE & EQUIPMENT: \$195,056 \$0 \$195,056 \$49,213 \$0 \$244,269 TOTAL \$1,451,361 \$37,261 \$1,488,622 \$51,745 \$0 \$1,540,367