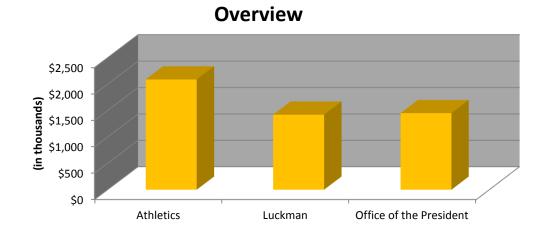

# Consolidation

|                                      | 2017-18 Base | 2017-18 Salary Incr. | 2018-19 Base | 2018-19 Base Adj. | 2018-19 RAP 3 | 2018-19 Adj. Base |
|--------------------------------------|--------------|----------------------|--------------|-------------------|---------------|-------------------|
|                                      | FUNDS        | FUNDS                | FUNDS        | FUNDS             | FUNDS         | FUNDS             |
|                                      |              |                      |              |                   |               |                   |
| SALARIES & WAGES:                    |              |                      |              |                   |               |                   |
| Faculty                              | \$1,079,183  | \$45,376             | \$1,124,559  |                   | \$117,365     | \$1,241,924       |
| Non-Faculty                          | 2,546,668    | 68,136               | 2,614,804    |                   | 92,484        | 2,707,288         |
| Faculty Promotion                    |              |                      |              |                   |               |                   |
| Work Study On/Off Campus             |              |                      |              |                   |               |                   |
|                                      |              |                      |              |                   |               |                   |
| TOTAL SALARIES & WAGES:              | \$3,625,851  | \$113,512            | \$3,739,363  | \$0               | \$209,849     | \$3,949,212       |
| OPERATING EXPENSE & EQUIPMENT:       |              |                      |              |                   |               |                   |
| Supplies & Services                  | \$973,723    |                      | \$973,723    | \$36,428          |               | \$1,010,151       |
| Equipment                            | 4,026        |                      | 4,026        |                   |               | 4,026             |
| Miscellaneous                        |              |                      |              |                   |               |                   |
| Enrollment Reserve                   |              |                      |              |                   |               |                   |
| Unmet Budget Needs                   |              |                      |              |                   |               |                   |
| Operating Transfers                  |              |                      |              |                   |               |                   |
| University Reserve                   |              |                      |              |                   |               |                   |
| TOTAL OPERATING EXPENSE & EQUIPMENT: | \$977,749    | \$0                  | \$977,749    | \$36,428          | \$0           | \$1,014,177       |
| TOTAL                                | \$4,603,600  | \$113,512            | \$4,717,112  | \$36,428          | \$209,849     | \$4,963,389       |

### 2018-2019 RESOURCE ALLOCATION EXECUTIVE OFFICE OF THE PRESIDENT

102400 (0101)

|             |                                                           |                                                                    |                                                                                                                                  |                                                                                                                                                     | Athletics                                                                                                                                                                                      |
|-------------|-----------------------------------------------------------|--------------------------------------------------------------------|----------------------------------------------------------------------------------------------------------------------------------|-----------------------------------------------------------------------------------------------------------------------------------------------------|------------------------------------------------------------------------------------------------------------------------------------------------------------------------------------------------|
|             |                                                           |                                                                    |                                                                                                                                  |                                                                                                                                                     | 2018-19 Adj. Base                                                                                                                                                                              |
| FUNDS       | FUNDS                                                     | FUNDS                                                              | FUNDS                                                                                                                            | FUNDS                                                                                                                                               | FUNDS                                                                                                                                                                                          |
|             |                                                           |                                                                    |                                                                                                                                  |                                                                                                                                                     |                                                                                                                                                                                                |
|             |                                                           |                                                                    |                                                                                                                                  |                                                                                                                                                     |                                                                                                                                                                                                |
| \$1,079,183 | \$45,376                                                  | \$1,124,559                                                        |                                                                                                                                  | \$117,365                                                                                                                                           | \$1,241,924                                                                                                                                                                                    |
| 604,940     | 26,820                                                    | 631,760                                                            |                                                                                                                                  | 92,484                                                                                                                                              | 724,244                                                                                                                                                                                        |
|             |                                                           |                                                                    |                                                                                                                                  |                                                                                                                                                     |                                                                                                                                                                                                |
|             |                                                           |                                                                    |                                                                                                                                  |                                                                                                                                                     |                                                                                                                                                                                                |
| \$1,684,123 | \$72,196                                                  | \$1,756,319                                                        | \$0                                                                                                                              | \$209,849                                                                                                                                           | \$1,966,168                                                                                                                                                                                    |
|             |                                                           |                                                                    |                                                                                                                                  |                                                                                                                                                     |                                                                                                                                                                                                |
|             |                                                           |                                                                    |                                                                                                                                  |                                                                                                                                                     |                                                                                                                                                                                                |
| \$108,749   |                                                           | \$108,749                                                          | \$14,403                                                                                                                         |                                                                                                                                                     | \$123,152                                                                                                                                                                                      |
|             |                                                           |                                                                    |                                                                                                                                  |                                                                                                                                                     |                                                                                                                                                                                                |
|             |                                                           |                                                                    |                                                                                                                                  |                                                                                                                                                     |                                                                                                                                                                                                |
|             |                                                           |                                                                    |                                                                                                                                  |                                                                                                                                                     |                                                                                                                                                                                                |
|             |                                                           |                                                                    |                                                                                                                                  |                                                                                                                                                     |                                                                                                                                                                                                |
|             |                                                           |                                                                    |                                                                                                                                  |                                                                                                                                                     |                                                                                                                                                                                                |
|             |                                                           |                                                                    |                                                                                                                                  |                                                                                                                                                     |                                                                                                                                                                                                |
| \$108,749   | \$0                                                       | \$108,749                                                          | \$14,403                                                                                                                         |                                                                                                                                                     | \$123,152                                                                                                                                                                                      |
| \$1,792,872 | \$72,196                                                  | \$1,865,068                                                        | \$14,403                                                                                                                         | \$209,849                                                                                                                                           | \$2,089,320                                                                                                                                                                                    |
|             | \$1,079,183<br>604,940<br><b>\$1,684,123</b><br>\$108,749 | \$1,079,183 \$45,376 604,940 26,820 \$1,684,123 \$72,196 \$108,749 | FUNDS FUNDS   \$1,079,183 \$45,376 \$1,124,559   604,940 26,820 631,760   \$1,684,123 \$72,196 \$1,756,319   \$108,749 \$108,749 | FUNDS FUNDS FUNDS   \$1,079,183 \$45,376 \$1,124,559   604,940 26,820 631,760   \$1,684,123 \$72,196 \$1,756,319 \$0   \$108,749 \$108,749 \$14,403 | FUNDS FUNDS FUNDS FUNDS   \$1,079,183 \$45,376 \$1,124,559 \$1117,365   604,940 26,820 631,760 92,484   \$1,684,123 \$72,196 \$1,756,319 \$0 \$209,849   \$108,749 \$108,749 \$14,403 \$14,403 |

# 2018-2019 RESOURCE ALLOCATION EXECUTIVE OFFICE OF THE PRESIDENT

102790 (0301) Luckman

|                                                       | 2017-18 Base | 2017-18 Salary Incr. | 2018-19 Base | 2018-19 Base Adj. | 2018-19 RAP 3 | 2018-19 Adj. Base |
|-------------------------------------------------------|--------------|----------------------|--------------|-------------------|---------------|-------------------|
|                                                       | FUNDS        | FUNDS                | FUNDS        | FUNDS             | FUNDS         | FUNDS             |
|                                                       |              |                      |              |                   |               |                   |
| SALARIES & WAGES:                                     |              |                      |              |                   |               |                   |
| Faculty                                               |              |                      |              |                   |               |                   |
| Non-Faculty                                           | \$717,967    | \$8,772              | \$726,739    |                   |               | \$726,739         |
| Faculty Promotion                                     |              |                      |              |                   |               |                   |
| Work Study On/Off Campus                              |              |                      |              |                   |               |                   |
| TOTAL SALARIES & WAGES:                               | \$717,967    | \$8,772              | \$726,739    | \$0               | \$0           | \$726,739         |
|                                                       |              |                      |              |                   |               |                   |
| OPERATING EXPENSE & EQUIPMENT:                        |              |                      |              |                   |               |                   |
| Supplies & Services                                   | \$685,066    |                      | \$685,066    | \$10,903          |               | \$695,969         |
| Faculty Professional Development                      |              |                      |              |                   |               |                   |
| Equipment                                             |              |                      |              |                   |               |                   |
| Miscellaneous                                         |              |                      |              |                   |               |                   |
| Unmet Budget Needs                                    |              |                      |              |                   |               |                   |
| Operating Transfers                                   |              |                      |              |                   |               |                   |
| Faculty Affirmative Action                            |              |                      |              |                   |               |                   |
| Graduate Equity Fellow                                |              |                      |              |                   |               |                   |
| Academic Technology/Instructional & Library Equipment |              |                      |              |                   |               |                   |
| TOTAL OPERATING EXPENSE & EQUIPMENT:                  | \$685,066    | \$0                  | \$685,066    | \$10,903          | \$0           | \$695,969         |
| TOTAL                                                 | \$1,403,033  | \$8,772              | \$1,411,805  | \$10,903          | \$0           | \$1,422,708       |

### 2018-2019 RESOURCE ALLOCATION EXECUTIVE OFFICE OF THE PRESIDENT

Office of the 105000 (0601) President

| 103000 (0001)                        | 2017-18 Base | 2017-18 Salary Incr. | 2018-19 Base | 2018-19 Base Adj. | 2018-19 RAP 3 | 2018-19 Adj. Base |
|--------------------------------------|--------------|----------------------|--------------|-------------------|---------------|-------------------|
|                                      | FUNDS        | FUNDS                | FUNDS        | FUNDS             | FUNDS         | FUNDS             |
|                                      |              |                      |              |                   |               |                   |
| SALARIES & WAGES:                    |              |                      |              |                   |               |                   |
| Faculty                              |              |                      |              |                   |               |                   |
| Non-Faculty                          | \$1,223,761  | \$32,544             | \$1,256,305  |                   |               | \$1,256,305       |
| Faculty Promotion                    |              |                      |              |                   |               |                   |
| Work Study On/Off Campus             |              |                      |              |                   |               |                   |
| TOTAL SALARIES & WAGES:              | \$1,223,761  | \$32,544             | \$1,256,305  | \$0               | \$0           | \$1,256,305       |
|                                      |              |                      |              |                   |               |                   |
| OPERATING EXPENSE & EQUIPMENT:       |              |                      |              |                   |               |                   |
| Supplies & Services                  | \$179,908    |                      | \$179,908    | \$11,122          |               | \$191,030         |
| Equipment                            | 4,026        |                      | 4,026        |                   |               | 4,026             |
| Miscellaneous                        |              |                      |              |                   |               |                   |
| Enrollment Reserve                   |              |                      |              |                   |               |                   |
| Unmet Budget Needs                   |              |                      |              |                   |               |                   |
| Operating Transfers                  |              |                      |              |                   |               |                   |
| University Reserve                   |              |                      |              |                   |               |                   |
| TOTAL OPERATING EXPENSE & EQUIPMENT: | \$183,934    | \$0                  | \$183,934    | \$11,122          | \$0           | \$195,056         |
| TOTAL                                | \$1,407,695  | \$32,544             | \$1,440,239  | \$11,122          | \$0           | \$1,451,361       |