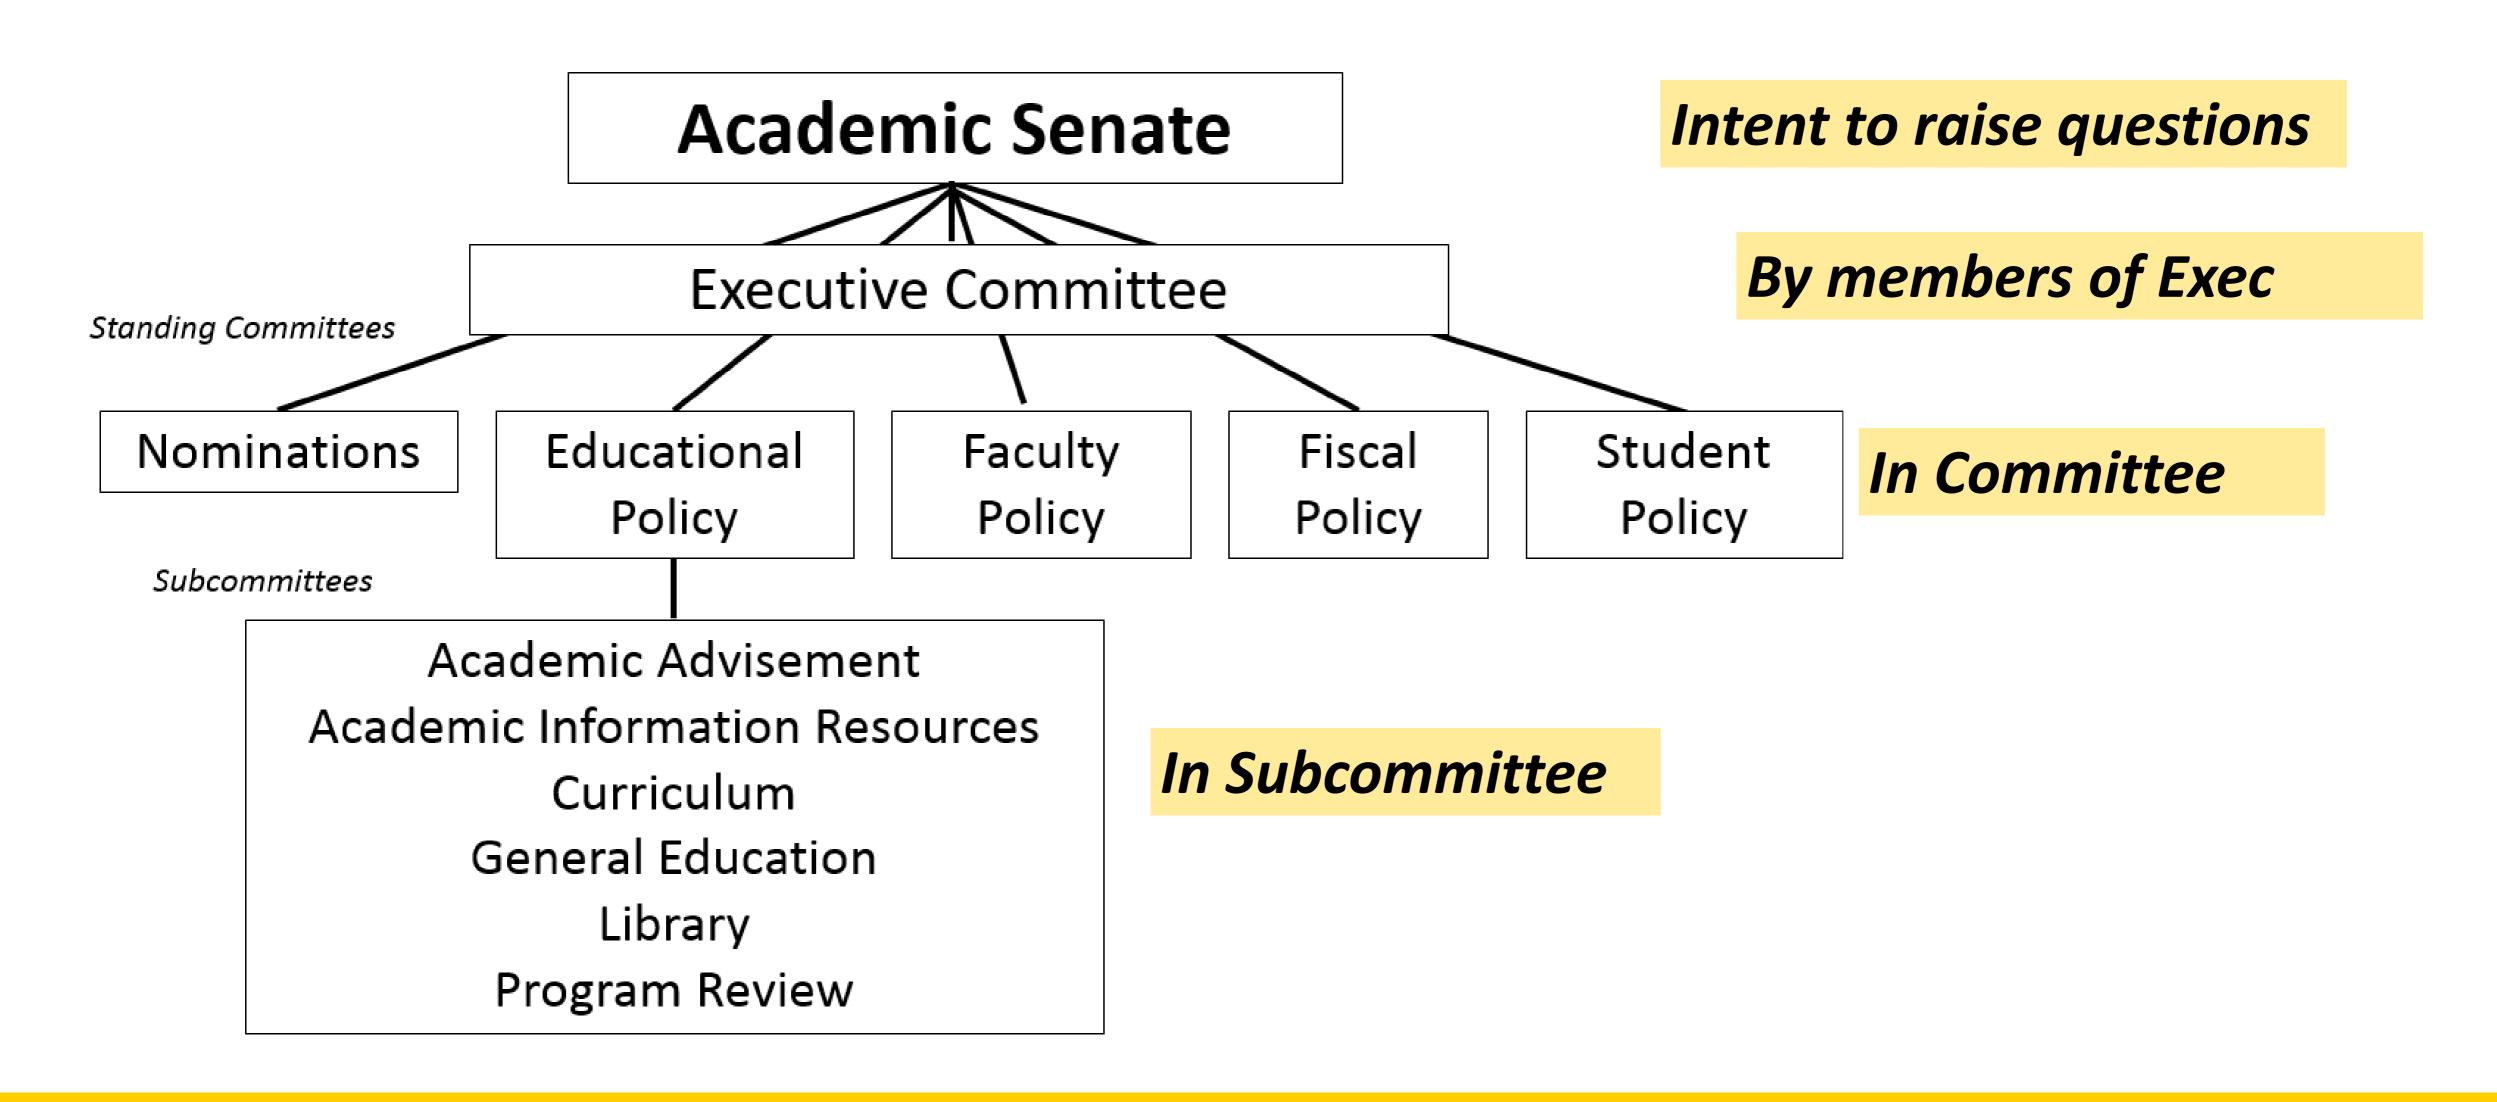

### **Academic Senate**

**Executive Committee** 

**Standing Committees** 

Nominations

Educational Policy

Faculty Policy

Fiscal Policy

Student Policy

**Subcommittees** 

Academic Advisement
Academic Information Resources
Curriculum
General Education
Library
Program Review
Graduate Studies Subcommittee

**Policies** 

Nominations

Issues of Concern and Intent to Raise Questions