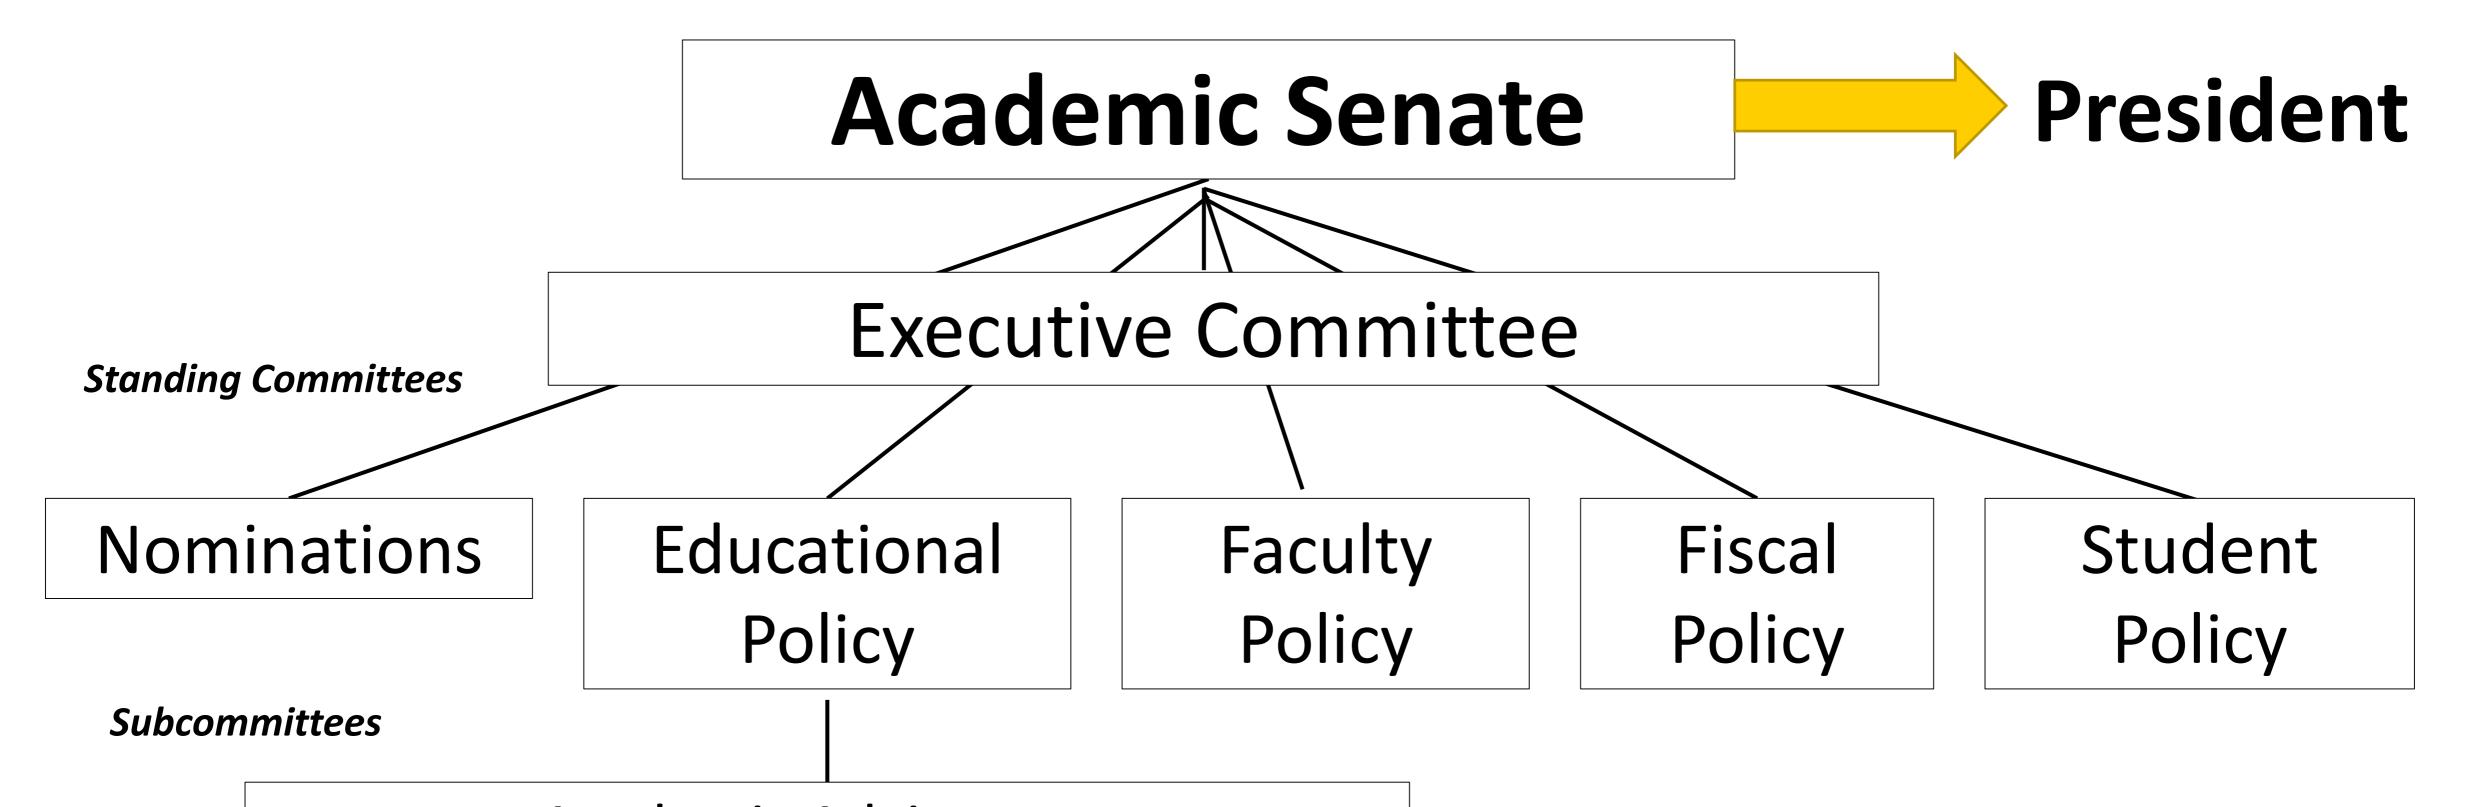

### **Academic Senate** President **Executive Committee Standing Committees** Student Nominations Educational Faculty Fiscal Policy Policy Policy Policy **Subcommittees** Academic Advisement

Academic Advisement
Academic Information Resources
Curriculum
General Education
Library
Program Review
Graduate Studies Subcommittee

### **Academic Senate**

**Executive Committee** 

### President

**Standing Committees** 

Nominations

Educational Policy

Faculty Policy

Fiscal Policy

Student Policy

**Subcommittees** 

Academic Advisement
Academic Information Resources
Curriculum
General Education
Library
Program Review
Graduate Studies Subcommittee