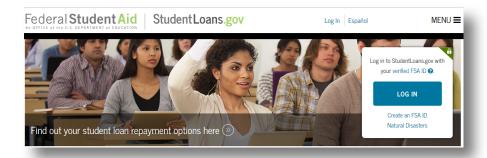

# How do I complete Loan Entrance Counseling?

Complete the Loan Entrance Counseling online by visiting <a href="http://www.studentloans.gov">http://www.studentloans.gov</a> and click on the blue <a href="http://www.studentloans.gov">Log In</a> button on the left corner.

- Click on "Accept"
- Select "Complete Loan Counseling (Entrance, Financial Awareness, Exit)"
  - Select "<u>Entrance Counseling</u>" and click "<u>START</u>"
  - Select "California State University, Los Angeles (G001140)" to notify the school