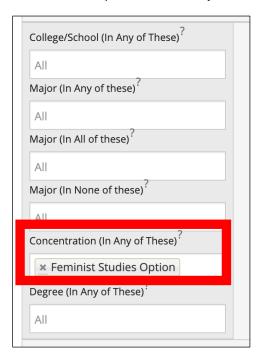

# Click on the drop-down menu "Area of Study"

### **ENROLLMENT MANAGEMENT TECHNOLOGY**

- Enter the concertation you are looking for.
- You may also select a major, but it is not necessary when searching for students in a particular concentration.